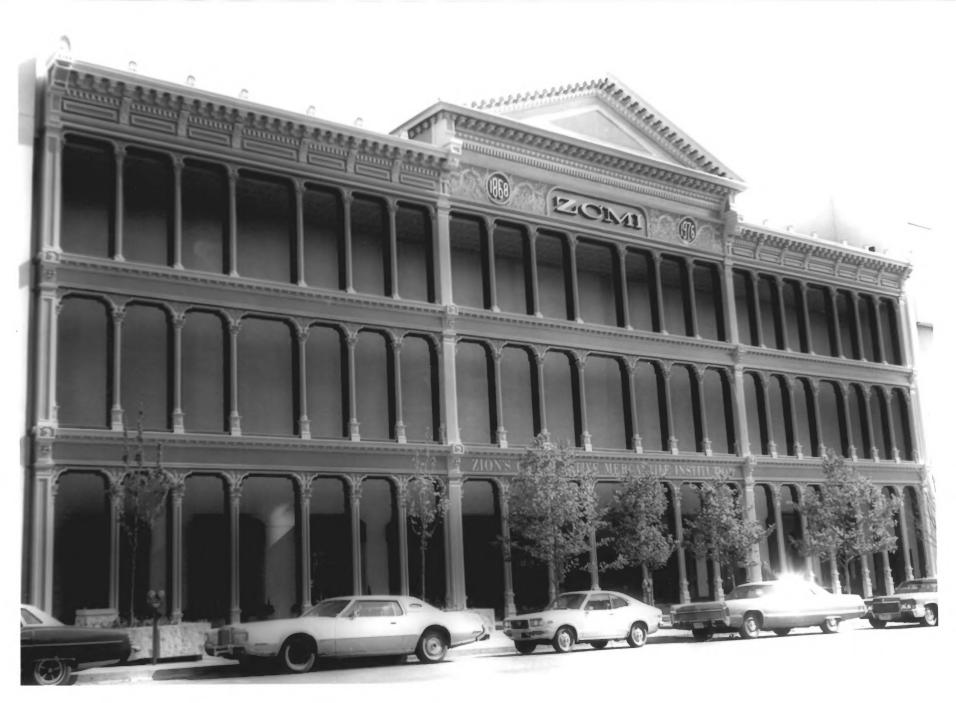

## PROPERTY OF THE NATIONAL

ZCMI Cast Iron Front 15 South Main Street, SLC, Ut. October, 1976 NOV 5 1976 Taken by Harold Carpenter street view of entire storefront, looking east from west.

falt Lake City, utah