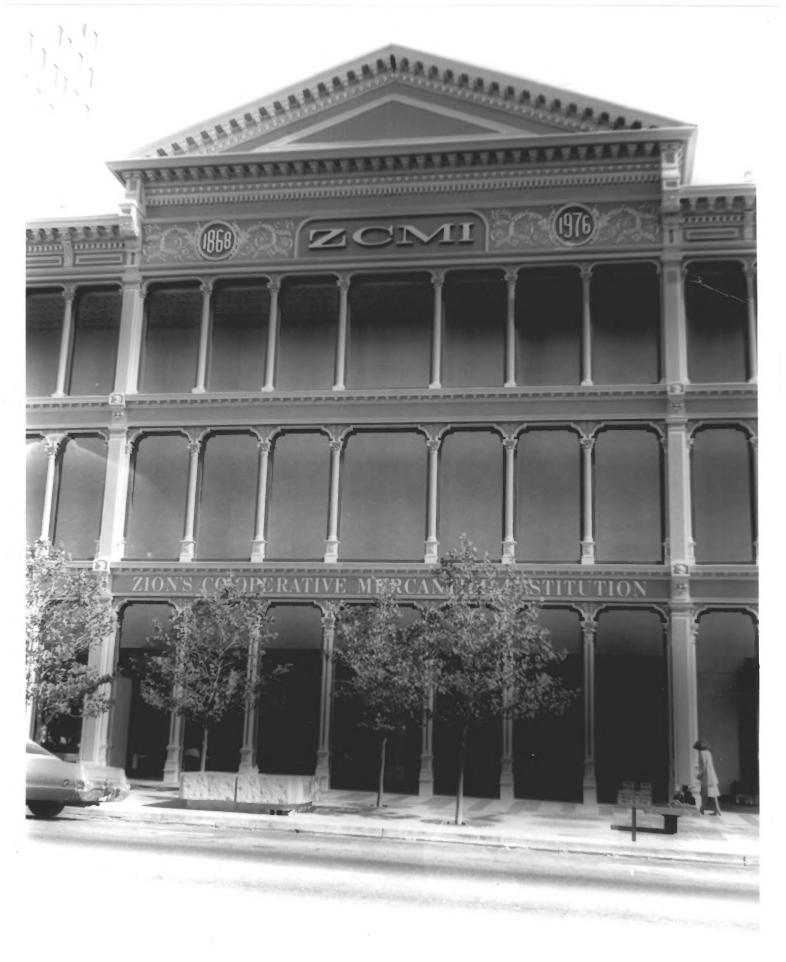

ZCMI Cast Iron Front 15 South Main Street, SLC, Ut. Taken by Harold Carpenter October, 1976 NOV 5 1976 head-on view of central section of storefront

Salt Lake City, Utah