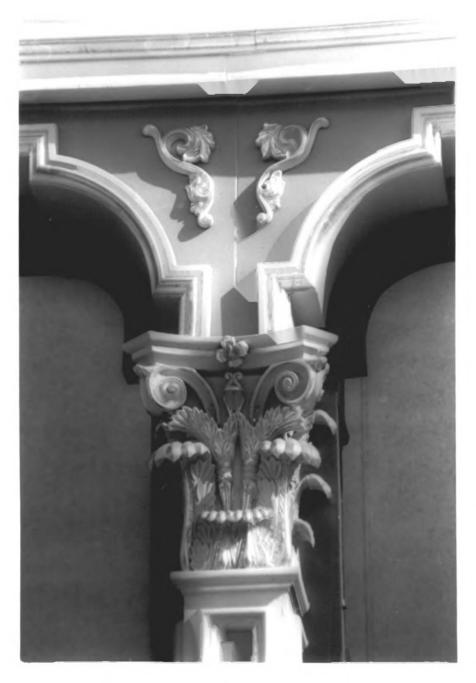

PROPERTY OF THE NATIONAL RES

ZCMI Cast Iron Front 15 South Main Street, SLC, Ut. October, 1976 NOV 5 1976 Taken by Harold Carpenter detail at intersection of mullion bilaster and beam South Like City, with