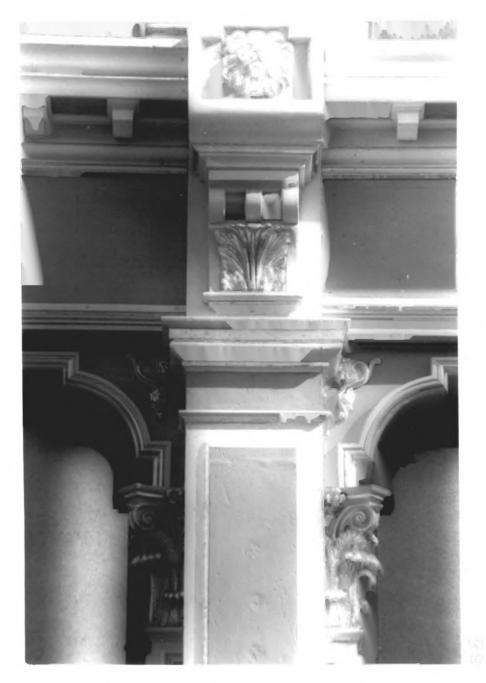

PROPERTY OF THE NATIONAL RES

ZCMI Cast Iron Front 15 South Main Street, SLC, Ut. October, 1976 NOV 5 1976 Taken by Harold Carpenter detail at intersection of mullion bilaster and beam South Like City, with