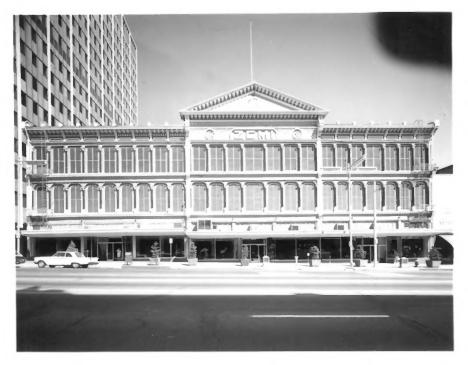

## PROPERTY OF THE NATIONAL

ZCMI Cast Iron Front 15 South Main Street, SLC, Ut. October, 1976 NOV 5 1976 Taken by Harold Carpenter street view of entire storefront, looking east from west.

falt Lake City, utah