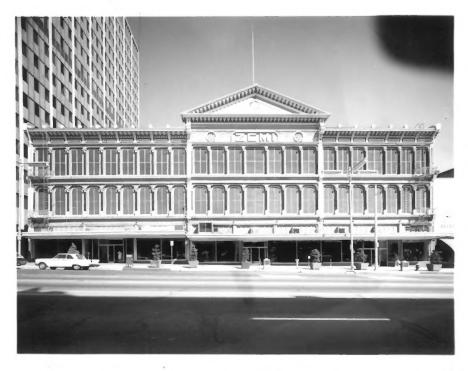

## PROPERTY OF THE NATIONAL

ZCMI Cast Iron Front 15 South Main Street, SLC, Ut. October, 1976 NOV 5 1976 Taken by Harold Carpenter street view of entire storefront, looking east from west.

falt Lake City, utah