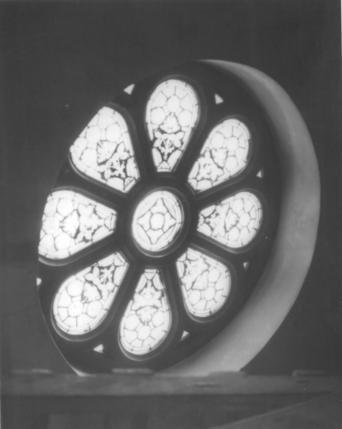

#2 1/2 JUL 20 1977

JAN 3 0 1978

PROPERTY OF THE NATIONAL REGISTER

Mariposo Co.

Our Lady of Mt. Carmel Catholic Church Tempe, Arizona rose window, interior Date: 1976 Negative at Arizona State Parks Board

#39 12 JUL 20 1977