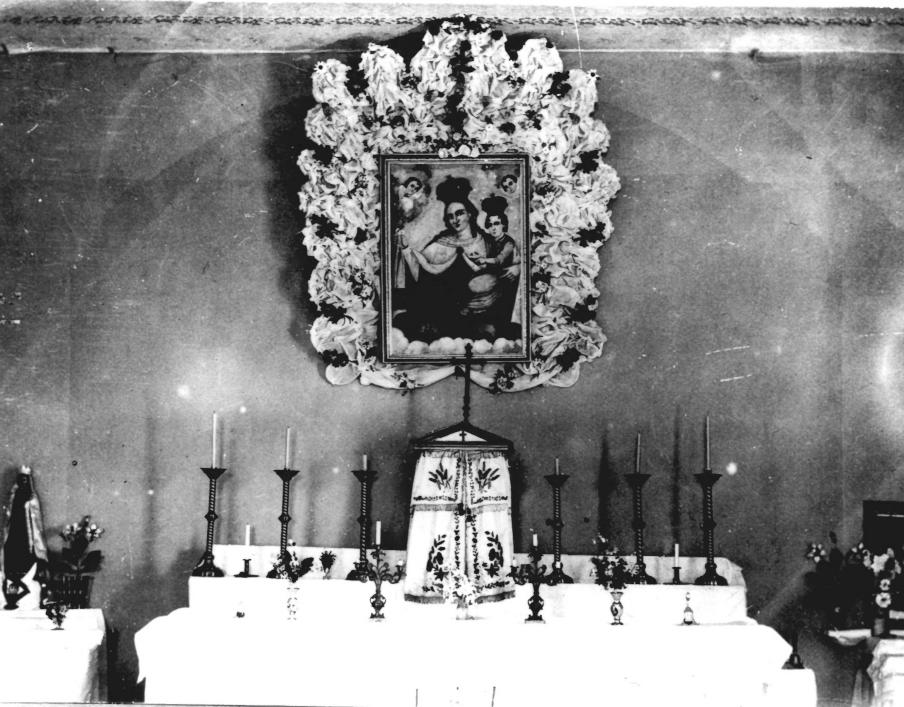

## JUL 20 1977 #10 9 12 JAN 30 1978

PROTENTY OF THE MATORIAL RECISTER

Manpasa County

Our Lady of Mt Carmel Catholic Church Arizona altar of adobe church showing brass candlesticks which are still in use. Date: 1890s Negative at Arizona State Parks Bd.