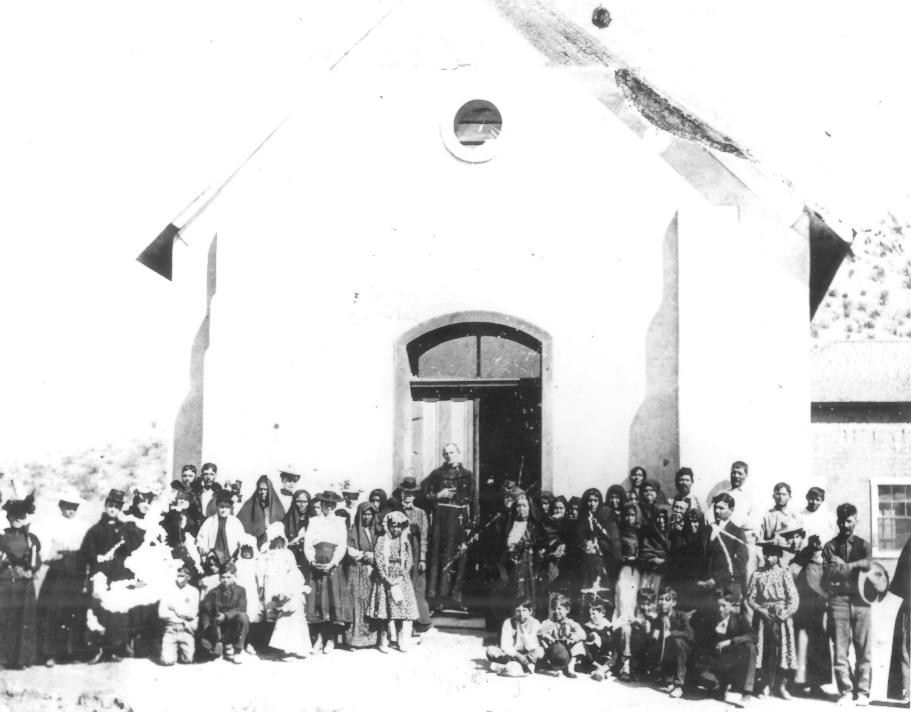

## PROPERTY OF THE NATIONAL REGISTER

Mariposa County

Our Lady of Mt Carmel Catholic Church Arizona original adobe church Father Severin Westhoff & congregation Date: late 1890s Negative at Arizona State Parks Bd.