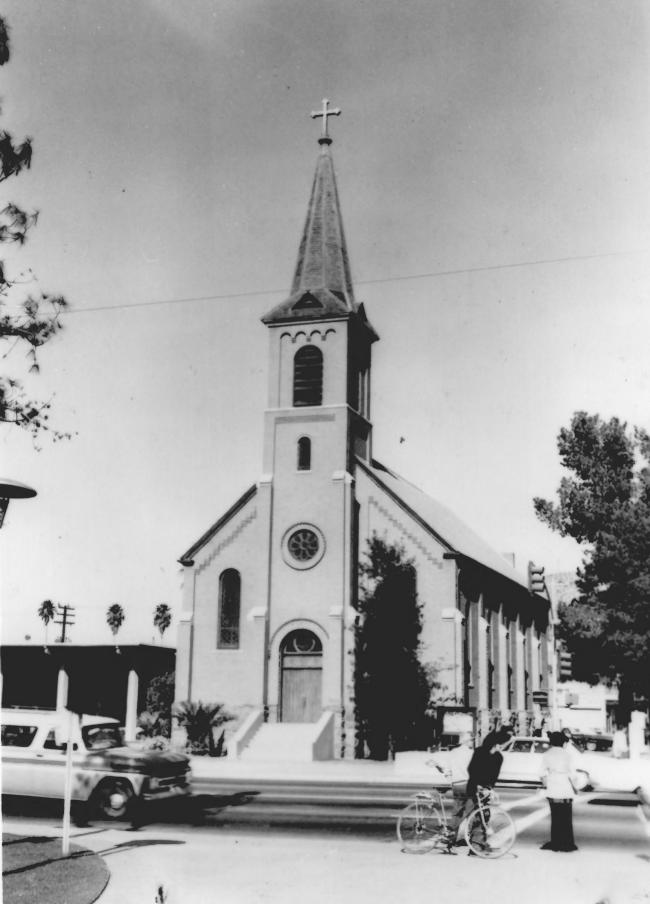

PROPERTY OF THE NATIONAL ADDRESS

Mariposa County

Our Lady of Mt Carmel Catholic Church Arizona looking North Date: 1915 Negative at Arizona State Parks Bd.

JAN 3 0 1978 JUL 2 0 1977

Manposa County

Our Lady of Mt Carmel Catholic Church Arizona looking North Date: 1971 Negative at Arizona State Parks Bd. JUL 20 1977 #J11012 MAN 30 1978