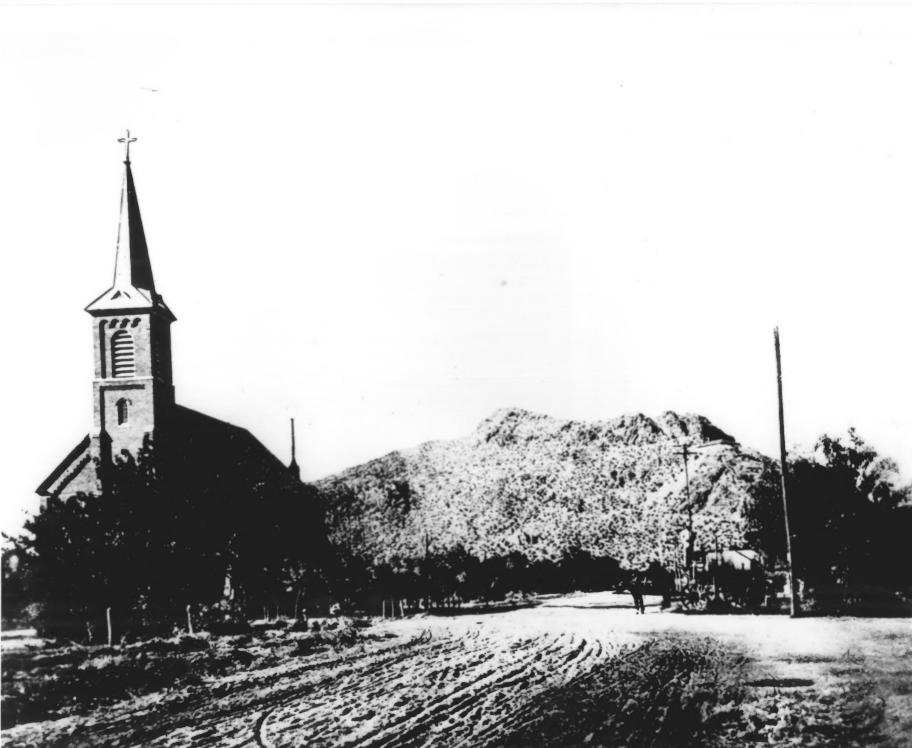

PROPERTY OF THE NATIONAL ADDRESS

Mariposa County

Our Lady of Mt Carmel Catholic Church Arizona looking North Date: 1915 Negative at Arizona State Parks Bd.

JAN 3 0 1978 JUL 2 0 1977

Manposa County

Our Lady of Mt Carmel Catholic Church Arizona looking North Date: 1971 Negative at Arizona State Parks Bd. JUL 20 1977 #J11012 MAN 30 1978