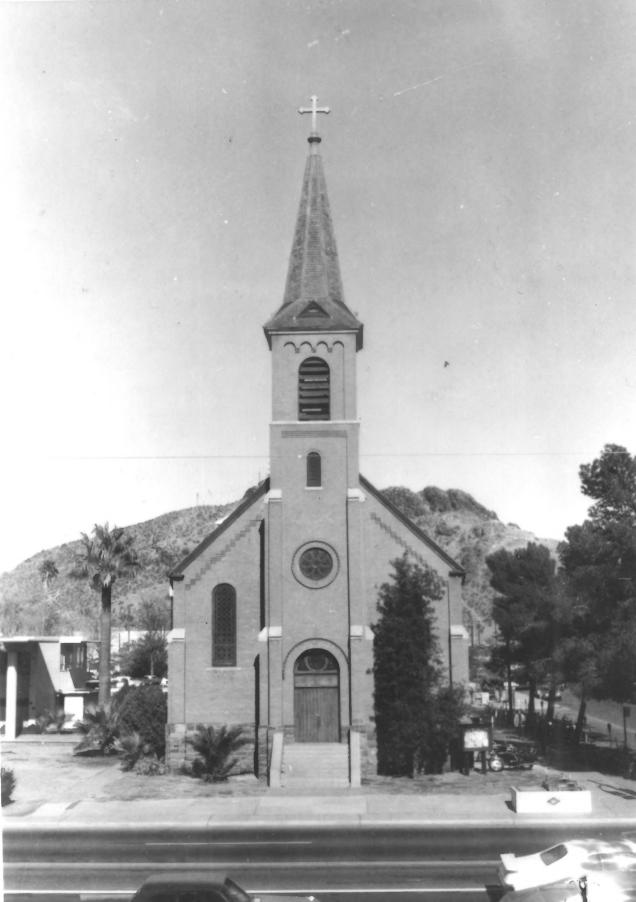

REOPERTY OF THE NATIONAL REGISTER

Manposa Co.

Our Lady of Mt Carmel Catholic Church Arizona looking North Date: 1970 Negative at Arizona State Parks Bd.

JUL 20 1977 #4 912

JAN 3 0 1978