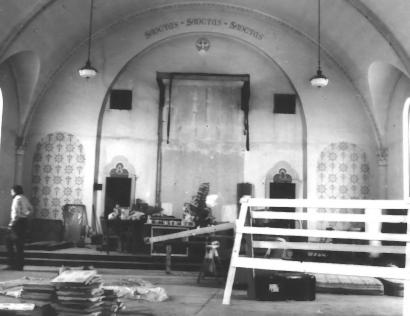

## JAN 3 0 1978

Mariposa County

Our Lady of Mt. Carmel Catholic Church Tempe, Arizona

- interior
- Date: 1976
- Negative at Arizona State Parks Board

JAN 3 0 1978

PROPERTY OF THE NATIONAL REGISTER

Mariposa County

Our Lady of Mt. Carmel Catholic Church Tempe, Arizona interior detail Date: 1976

Negative at Arizona State Parks Board

#67,12 JUL 20 1977 JAN 3 0 1978 ROPERTS OF THE NATIONAL REGISTER

Mariposa County

Our Lady of Mt. Carmel Catholic Church Tempe, Arizona east wall Date: 1976 Negative at Arizona State Parks Board