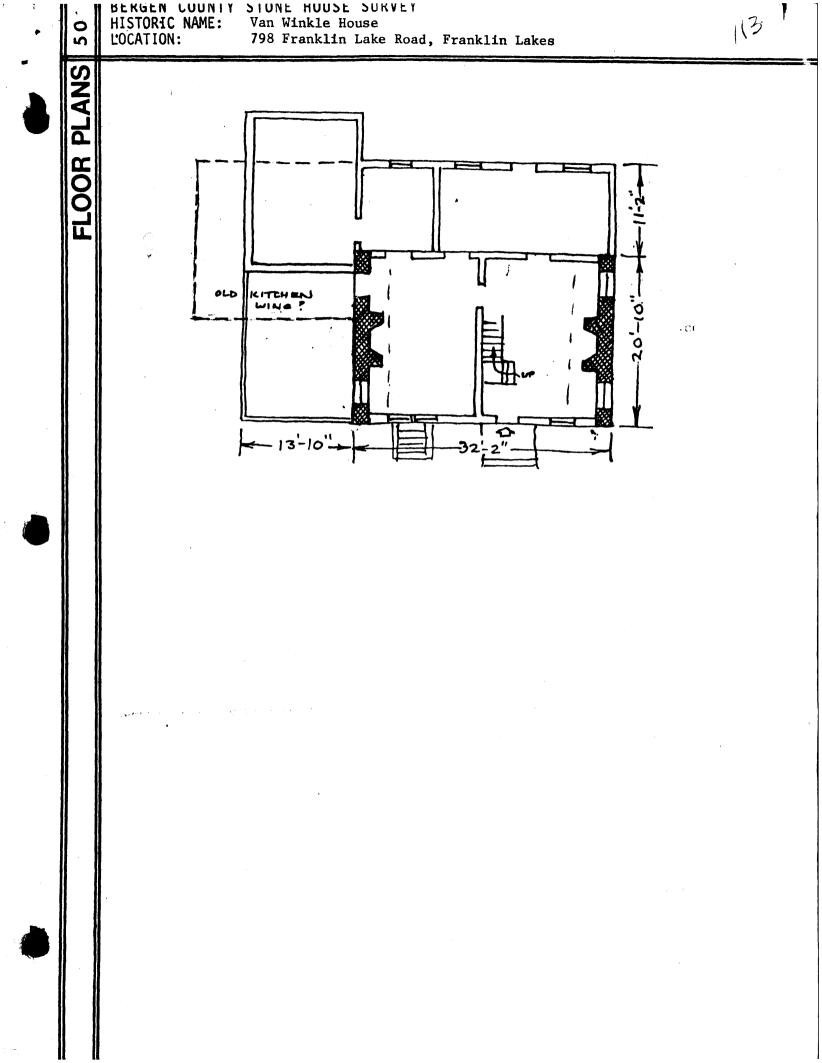

DESCRIPTION

CONSTRUCTION DATE/SOURCE: I obably pre-1761/Braun; architectural evidence

BUILDER: Probably Simeon Van Winkle FORM/PLAN TYPE: "A" or 3/4 house, 3 bay, 1 room deep, 2 fireplaces (32'2" x 20'10"). May have been a saltbox.

James Longo, the present owner, was preparing a flower garden at the side of his house, and uncovered the flat foundation stones of a twenty foot long outside kitchen. This addition had been removed at a much earlier time since local residents do not recall seeing it. An old Dutch [sic] door leads out to it.