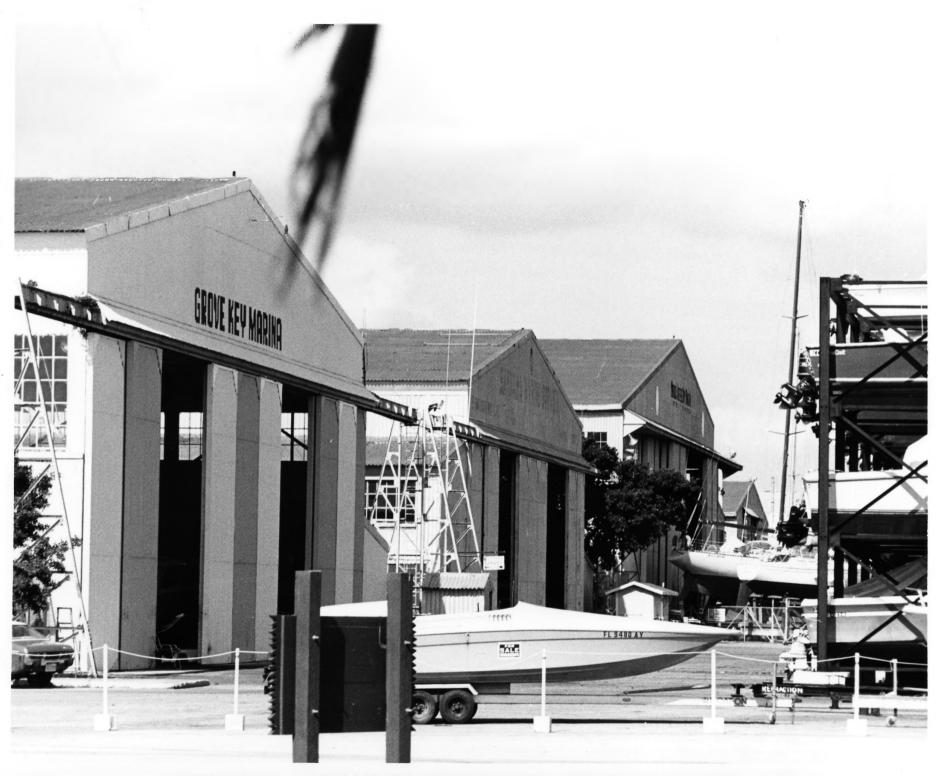

| I. NAME         |                        |              |              | 20 9 1070 |
|-----------------|------------------------|--------------|--------------|-----------|
| COMMON:         | Pan American Seapl     | ane Base     |              |           |
| AND/OR HISTORIC |                        |              |              |           |
| LOCATION        |                        |              |              |           |
| STREET AND NUME | BER:                   |              |              |           |
|                 | 3500 Pan American      | Drive        |              |           |
| CITY OR TOWN:   |                        |              |              |           |
|                 | Dinner Key (Coconu     | at Grove)    | -:0          |           |
| STATE:          |                        | CODE COUNTY: | (8)          | 11/9/00   |
|                 | Florida                | 12           | Dáde         | 0.2       |
| PHOTO REFEREN   | CE ,                   |              |              |           |
| PHOTO CREDIT:   | Mary K. Evans          |              | RECE         | INFD A    |
| DATE OF PHOTO:  | November, 1974         |              | 1            |           |
| NEGATIVE FILED  | AT: Department of Stat | :e           | LAN!         | 6 1913    |
|                 | Div. of Archives,      | History, & R | ecords Mont. |           |
| IDENTIFICATION  |                        |              | NAT          | 10NAL     |
| DESCRIBE VIEW,  | DIRECTION, ETC.        |              | RE!          | GISTER    |
|                 |                        |              | (1)          |           |
|                 | gars (1931, 1932, 19   | 37) S.W. ele | vation       | 10/       |
| N.E. of To      | erminal                |              | .0.1         |           |
| V- 0 - 11       |                        |              |              |           |
| 7 7 2           |                        |              |              |           |

4. IDENTIFICATION DESCRIBE VIEW, DIRECTION, ETC.

> Two Hangars (1931&1937) South elevation