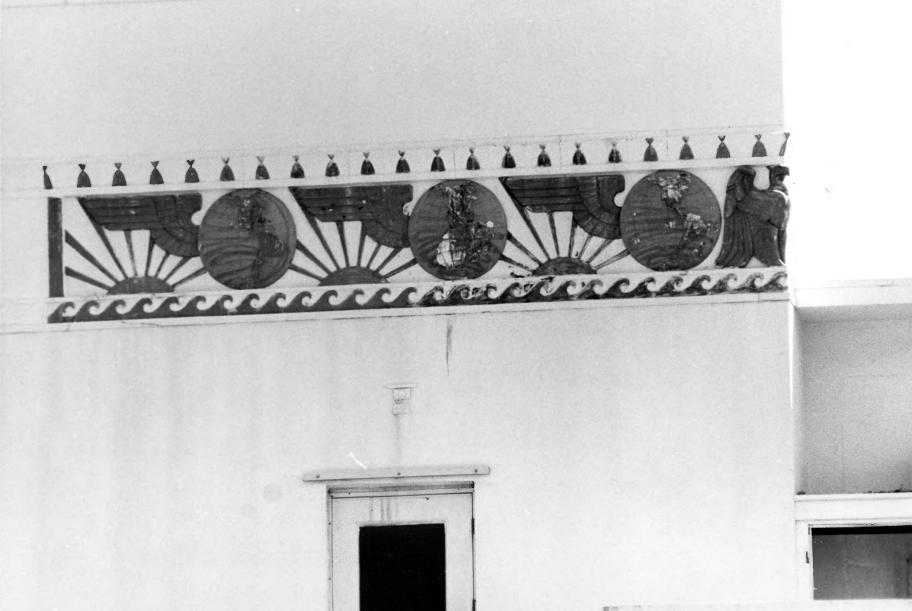

|            | ` ' '         |                   |               | C too to                      |                                       |
|------------|---------------|-------------------|---------------|-------------------------------|---------------------------------------|
| I. NAME    |               |                   |               |                               |                                       |
| соммон     | Pan Ame       | erican Seaplane   | Base Termina  | 1 Building                    |                                       |
| AND/OR     | HISTORIC:     |                   |               |                               |                                       |
| 2. LOCATIO | )N            |                   |               |                               |                                       |
| STREET     | AND NUMBER:   |                   |               |                               |                                       |
| 1 4        | 3500 P        | an American Driv  | re            |                               |                                       |
| CITY OR    |               |                   |               |                               |                                       |
|            | Dinner        | Key (Coconut Gr   | ove)          |                               |                                       |
| STATE:     |               |                   | CODE COUNTY:  |                               | COE                                   |
|            | Florid        | a                 | 12            | Dade                          | 02                                    |
| 3. PHOTO F | REFERENCE     | 9                 |               | 10 × 30                       |                                       |
| РНОТО (    |               | Mary K. Evans     |               | 13/                           | \ \ \ \ \ \ \ \ \ \ \ \ \ \ \ \ \ \ \ |
| DATE OF    | PHOTO:        | November, 1974    |               | CENTER                        |                                       |
| NEGATIV    | E FILED AT:   | Donartment of     | State         | 187 REC-                      | 25                                    |
|            |               | Div. of Archiv    | res, History, | & Records Mgmt                | 919                                   |
| 4. IDENTIF | ICATION       |                   |               |                               |                                       |
| DESCRI     | BE VIEW, DIRE | CTION, ETC.       |               | 171                           | NACR                                  |
|            | Carving d     | letail on facade; | N.W. corner   | NATIO<br>REGI                 | STEIL                                 |
|            | car ving a    |                   |               | RL                            |                                       |
| -          |               |                   |               | 1:03                          | 1                                     |
| ( L        | 1 2 11        |                   |               |                               | -                                     |
| THE !      | 十九二           |                   |               | The state of the same desired |                                       |