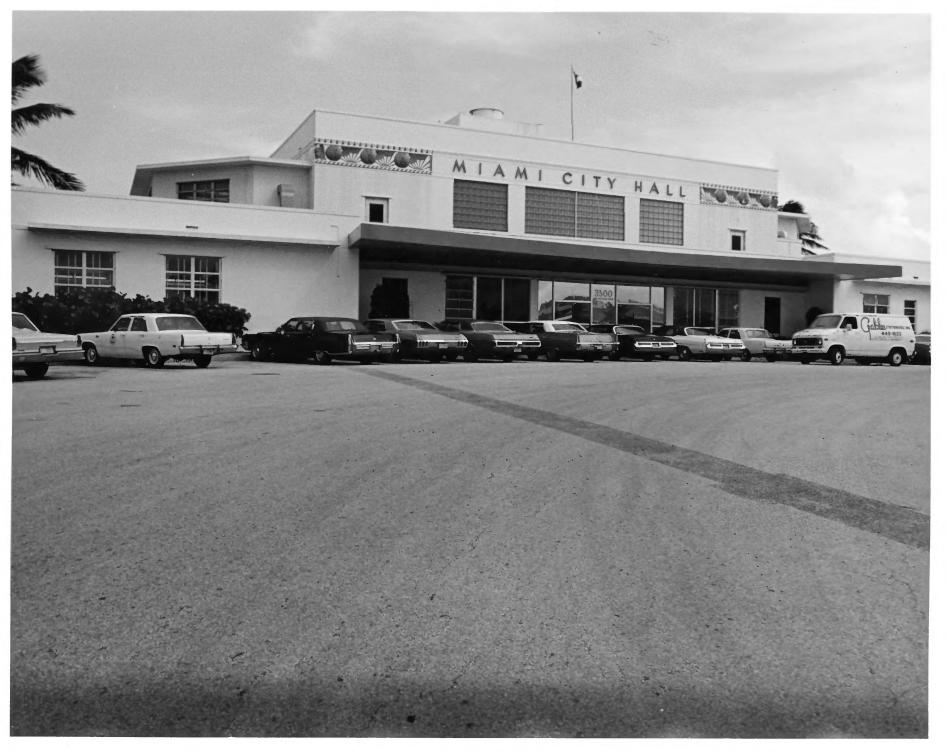

|    | соммон: Pan Ame    | rican Seaplane  | Terminal B  | uilding         |        |
|----|--------------------|-----------------|-------------|-----------------|--------|
|    | AND/OR HISTORIC:   |                 |             |                 |        |
| 2. | LOCATION           |                 |             |                 |        |
|    | STREET AND NUMBER: |                 |             |                 |        |
|    | 3500 Pa            | n American Driv | ve          |                 |        |
|    | CITY OR TOWN:      |                 |             |                 |        |
|    | Dinner             | Key (Coconut Gr | rove)       |                 |        |
|    | STATE:             |                 | CODE COUN   | ITY:            | co     |
|    | Florida            | 1               | 12          | Dade            | 100 02 |
| 3. | PHOTO REFERENCE    |                 |             | 4               |        |
|    | PHOTO CREDIT:      | Mary K. Evans   |             | 13/             | XI     |
|    | DATE OF PHOTO:     | November, 1974  | 4           | Y               | 0 1    |
|    | NEGATIVE FILED AT: | Department of   | State       | 187 RECEIVE     | 1      |
|    |                    | Div. of Archiv  | ves, Histor | y, & Records, M | gmt.   |
| 4. | IDENTIFICATION     | 100             |             | 170             |        |
| _  | DESCRIBE VIEW, DIR | ECTION, ETC.    |             | er NATIC        | JAM    |
|    |                    |                 | N.E. corne  | 170             | STER   |