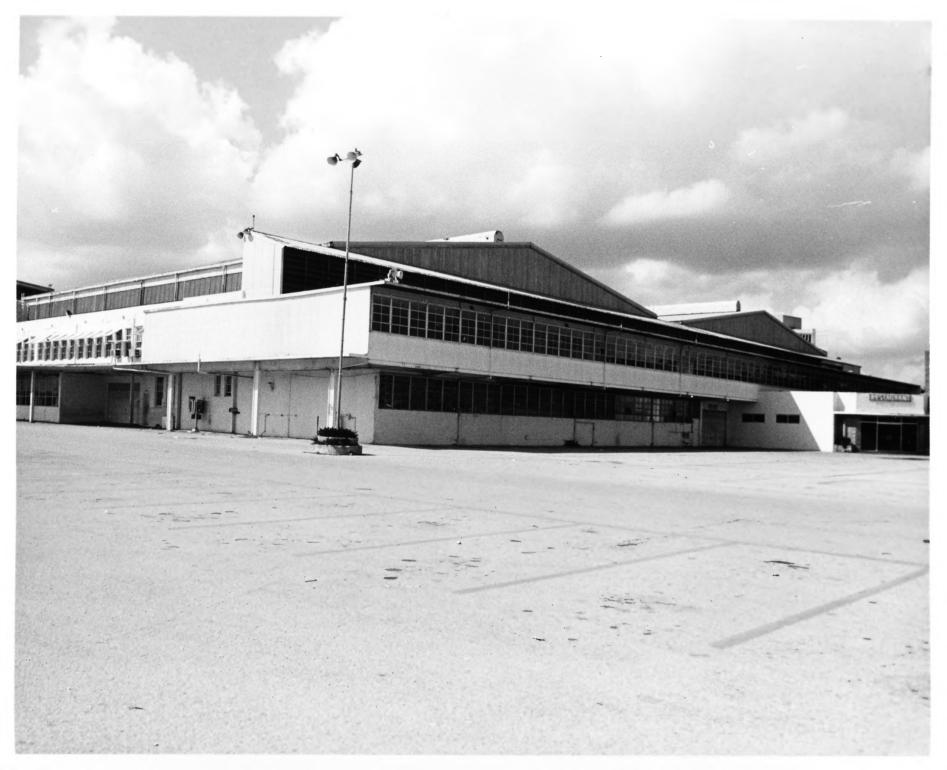

3. PHOTO REFERENCE PHOTO CREDIT:

4. IDENTIFICATION

Mary K. Evans November, 1974 DATE OF PHOTO:

Department of State Div. of Archives, History & Records Mgmt. 5

DESCRIBE VIEW, DIRECTION, ETC.

Hangar (1937) S.W. elevation