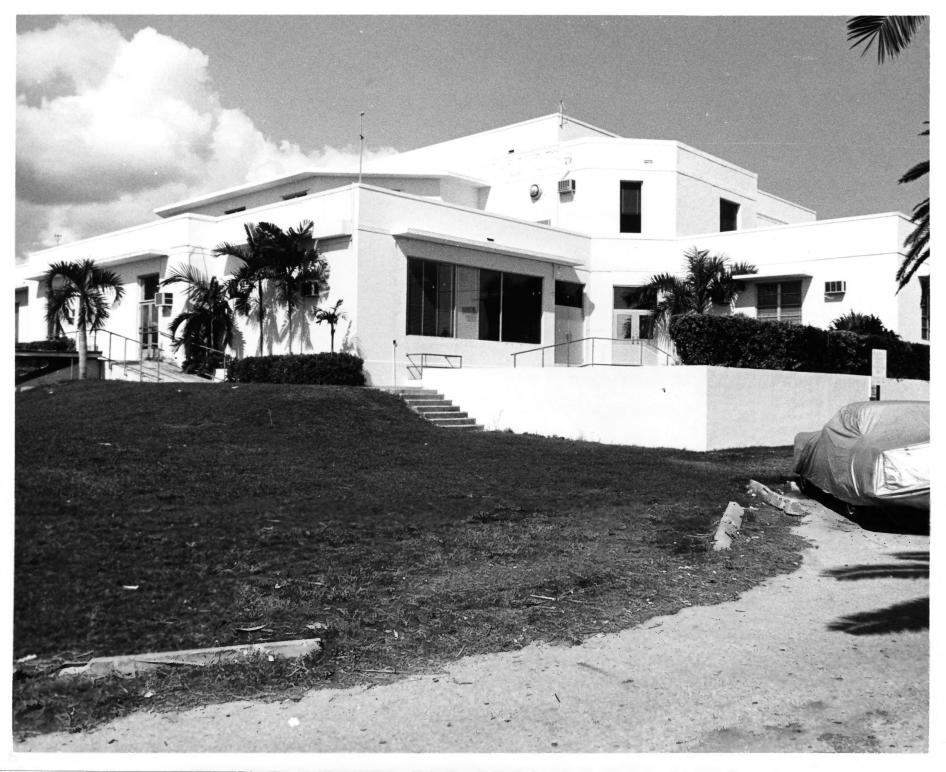

|    | соммон: Pan Ame    | rican Seaplane  | Terminal B  | uilding         |        |
|----|--------------------|-----------------|-------------|-----------------|--------|
|    | AND/OR HISTORIC:   |                 |             |                 |        |
| 2. | LOCATION           |                 |             |                 |        |
|    | STREET AND NUMBER: |                 |             |                 |        |
|    | 3500 Pa            | n American Driv | ve          |                 |        |
|    | CITY OR TOWN:      |                 |             |                 |        |
|    | Dinner             | Key (Coconut Gr | rove)       |                 |        |
|    | STATE:             |                 | CODE COUN   | ITY:            | co     |
|    | Florida            | 1               | 12          | Dade            | 100 02 |
| 3. | PHOTO REFERENCE    |                 |             | 4               |        |
|    | PHOTO CREDIT:      | Mary K. Evans   |             | 13/             | XI     |
|    | DATE OF PHOTO:     | November, 1974  | 4           | Y               | 0 1    |
|    | NEGATIVE FILED AT: | Department of   | State       | 187 RECEIVE     | 1      |
|    |                    | Div. of Archiv  | ves, Histor | y, & Records, M | gmt.   |
| 4. | IDENTIFICATION     | 100             |             | 170             |        |
| _  | DESCRIBE VIEW, DIR | ECTION, ETC.    |             | er NATIC        | JAM    |
|    |                    |                 | N.E. corne  | 170             | STER   |