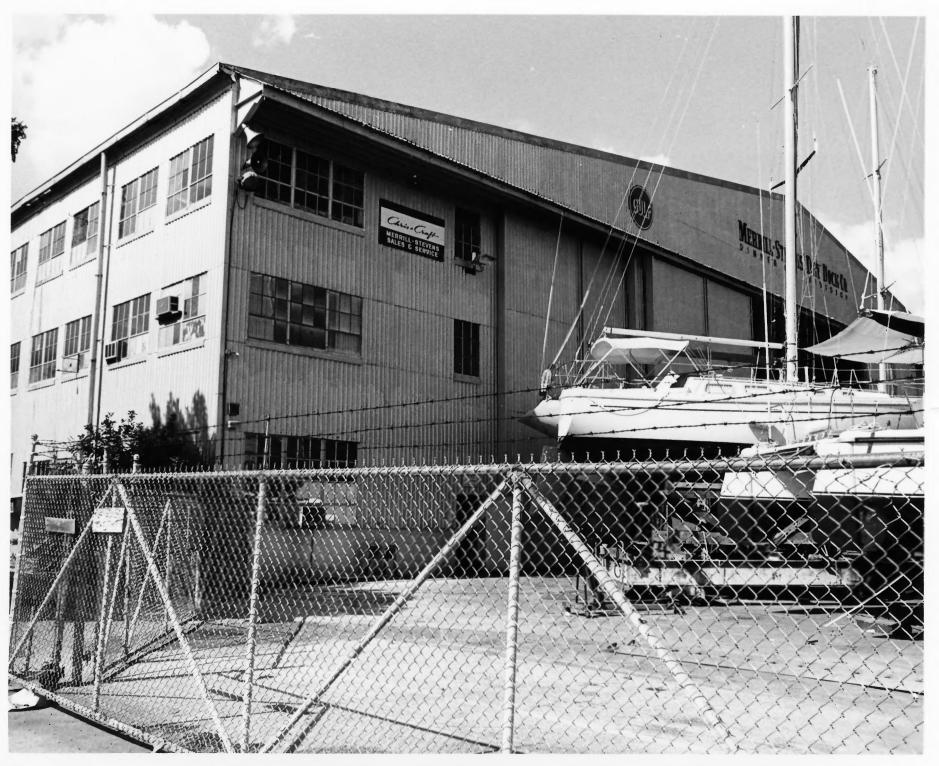

| I. NAME         |                        |              |              | 20 9 1070 |
|-----------------|------------------------|--------------|--------------|-----------|
| COMMON:         | Pan American Seapl     | ane Base     |              |           |
| AND/OR HISTORIC |                        |              |              |           |
| LOCATION        |                        |              |              |           |
| STREET AND NUME | BER:                   |              |              |           |
|                 | 3500 Pan American      | Drive        |              |           |
| CITY OR TOWN:   |                        |              |              |           |
|                 | Dinner Key (Coconu     | at Grove)    | -:0          |           |
| STATE:          |                        | CODE COUNTY: | (8)          | 11/9/00   |
|                 | Florida                | 12           | Dáde         | 0.2       |
| PHOTO REFEREN   | CE ,                   |              |              |           |
| PHOTO CREDIT:   | Mary K. Evans          |              | RECE         | INFD A    |
| DATE OF PHOTO:  | November, 1974         |              | 1            |           |
| NEGATIVE FILED  | AT: Department of Stat | :e           | LAN!         | 6 1913    |
|                 | Div. of Archives,      | History, & R | ecords Mont. |           |
| IDENTIFICATION  |                        |              | NAT          | 10NAL     |
| DESCRIBE VIEW,  | DIRECTION, ETC.        |              | RE!          | GISTER    |
|                 |                        |              | (1)          |           |
|                 | gars (1931, 1932, 19   | 37) S.W. ele | vation       | 10/       |
| N.E. of To      | erminal                |              | .0.1         |           |
| V- 0 - 11       |                        |              |              |           |
| 7 7 2           |                        |              |              |           |