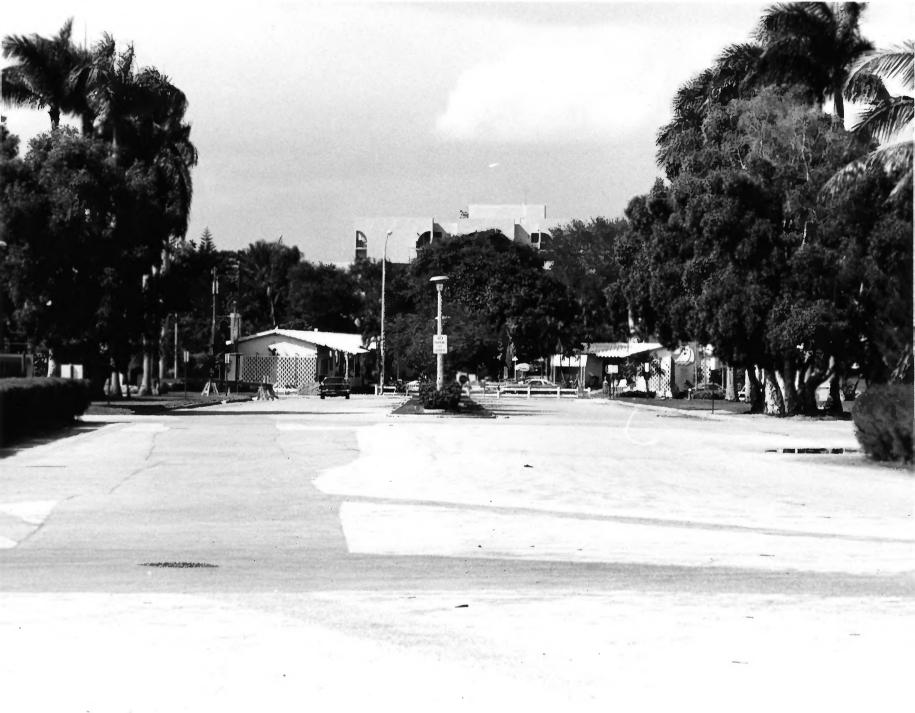

Mary K. Evans November, 1974 DATE OF PHOTO:

NEGATIVE FILED AT: Department of State Div. of Archives, History, & Records Mamt.

4. IDENTIFICATION DESCRIBE VIEW, DIRECTION, ETC.

Pan American Blvd. - entrance -; facing north