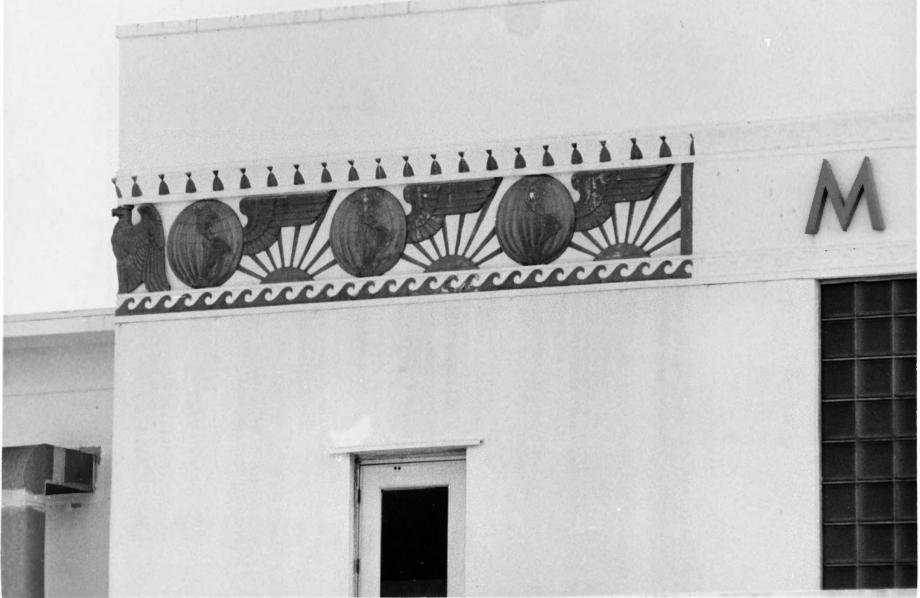

|            | ` ' '         |                   |               | C too to                      |                                       |
|------------|---------------|-------------------|---------------|-------------------------------|---------------------------------------|
| I. NAME    |               |                   |               |                               |                                       |
| соммон     | Pan Ame       | erican Seaplane   | Base Termina  | 1 Building                    |                                       |
| AND/OR     | HISTORIC:     |                   |               |                               |                                       |
| 2. LOCATIO | )N            |                   |               |                               |                                       |
| STREET     | AND NUMBER:   |                   |               |                               |                                       |
| 1 4        | 3500 P        | an American Driv  | re            |                               |                                       |
| CITY OR    |               |                   |               |                               |                                       |
|            | Dinner        | Key (Coconut Gr   | ove)          |                               |                                       |
| STATE:     |               |                   | CODE COUNTY:  |                               | COE                                   |
|            | Florid        | a                 | 12            | Dade                          | 02                                    |
| 3. PHOTO F | REFERENCE     | 9                 |               | 10 × 30                       |                                       |
| РНОТО (    |               | Mary K. Evans     |               | 13/                           | \ \ \ \ \ \ \ \ \ \ \ \ \ \ \ \ \ \ \ |
| DATE OF    | PHOTO:        | November, 1974    |               | CENTER                        |                                       |
| NEGATIV    | E FILED AT:   | Donartment of     | State         | 187 REC-                      | 25                                    |
|            |               | Div. of Archiv    | res, History, | & Records Mgmt                | 919                                   |
| 4. IDENTIF | ICATION       |                   |               |                               |                                       |
| DESCRI     | BE VIEW, DIRE | CTION, ETC.       |               | 171                           | NACR                                  |
|            | Carving d     | letail on facade; | N.W. corner   | NATIO<br>REGI                 | STEIL                                 |
|            | car ving a    |                   |               | RL                            |                                       |
| -          |               |                   |               | 1:03                          | 1                                     |
| ( L        | 1 2 11        |                   |               |                               | -                                     |
| THE !      | 十九二           |                   |               | The state of the same desired |                                       |