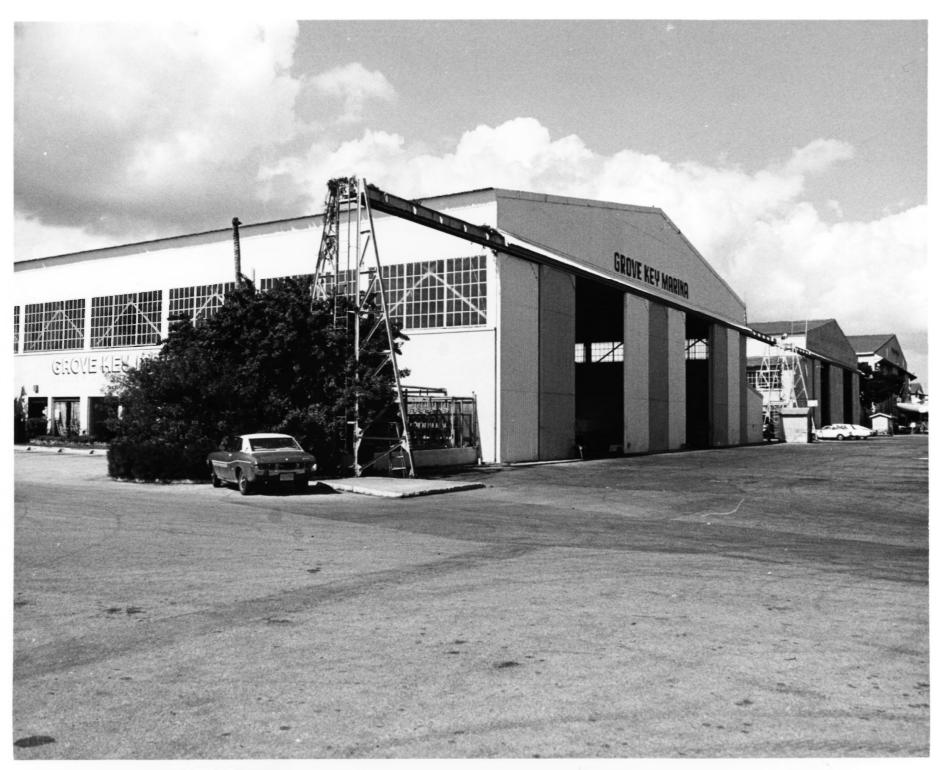

| I. NAME         |                        |              |              | 20 9 1070 |
|-----------------|------------------------|--------------|--------------|-----------|
| COMMON:         | Pan American Seapl     | ane Base     |              |           |
| AND/OR HISTORIC |                        |              |              |           |
| LOCATION        |                        |              |              |           |
| STREET AND NUME | BER:                   |              |              |           |
|                 | 3500 Pan American      | Drive        |              |           |
| CITY OR TOWN:   |                        |              |              |           |
|                 | Dinner Key (Coconu     | at Grove)    | -:0          |           |
| STATE:          |                        | CODE COUNTY: | (8)          | 11/9/00   |
|                 | Florida                | 12           | Dáde         | 0.2       |
| PHOTO REFEREN   | CE ,                   |              |              |           |
| PHOTO CREDIT:   | Mary K. Evans          |              | RECE         | INFD A    |
| DATE OF PHOTO:  | November, 1974         |              | 1            |           |
| NEGATIVE FILED  | AT: Department of Stat | :e           | LAN!         | 6 1913    |
|                 | Div. of Archives,      | History, & R | ecords Mont. |           |
| IDENTIFICATION  |                        |              | NAT          | 10NAL     |
| DESCRIBE VIEW,  | DIRECTION, ETC.        |              | RE!          | GISTER    |
|                 |                        |              | (1)          |           |
|                 | gars (1931, 1932, 19   | 37) S.W. ele | vation       | 10/       |
| N.E. of To      | erminal                |              | .0.1         |           |
| V- 0 - 11       |                        |              |              |           |
| 7 7 2           |                        |              |              |           |