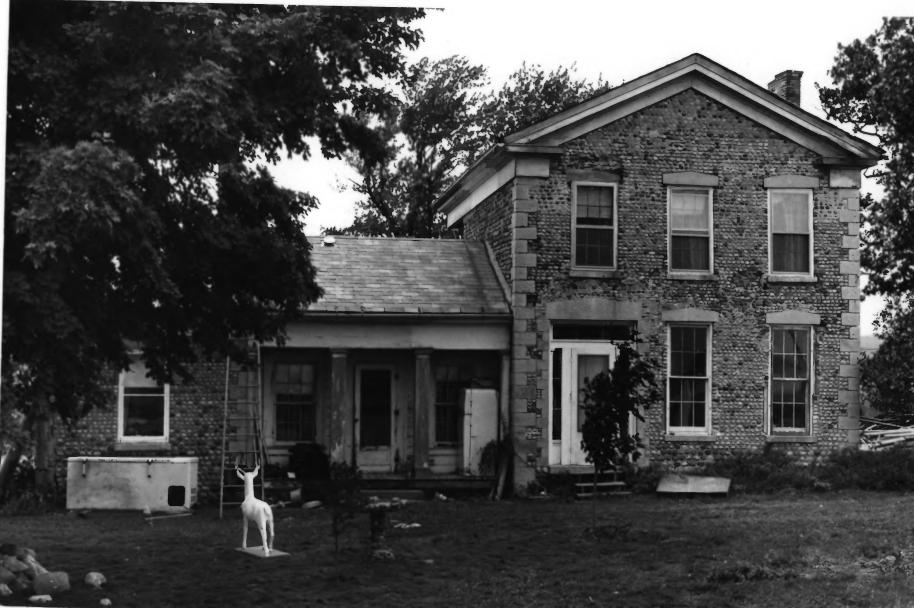

Walworth County, East Troy vicinity. Loomis (or Boarini) House. On County G, 0.7 mi. north of County D. Built in 1851. Photo Oct. 3, 1972, by Jeff Dean.

Car Day

FORM 10-301 A (6/72)

## PROPERTY PHOTOGRAPH FORM

(Type all entries - attach to or enclose with photograph)

| 1                          | (Type all entries - attach to or enclose wit | ii pilotograpii)                      |
|----------------------------|----------------------------------------------|---------------------------------------|
| 1. NAME                    |                                              |                                       |
| COMMON                     | AND/OR HISTORIC                              | NUMERIC CODE (Assigned by NPS)        |
|                            | Loomis, Horace, house                        | DEC 3 1974                            |
| 2. LOCATION                |                                              |                                       |
| STATE<br>Wisconsin         | Walworth                                     | near East Troy                        |
| On County G, .7            | milesnorth of D, 2.4 miles south             | of East Troy line.                    |
| 3. PHOTO REFERENCE         |                                              |                                       |
| PHOTO CREDIT               | DATE                                         | NEGATIVE FILED AT                     |
| Jeff Dean                  | October 3, 1972                              | State Historical Society of Wisconsin |
| 4. IDENTIFICATION          |                                              | 500                                   |
| Loomis house, facing west. |                                              | RECEIVED OCT 7 1974 NATIONAL REGISTER |
| #103                       |                                              | TIETTIG                               |
|                            |                                              | GPO 932-                              |