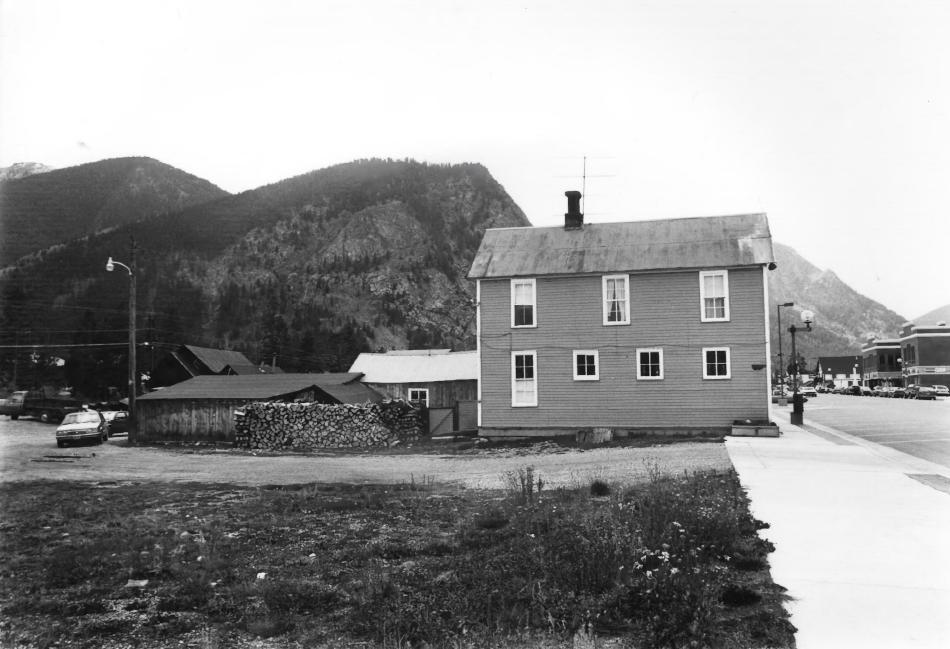

Photo No.: 1

Property Name: Wildhack's Grocery Store/Post Office Location: Frisco, Colorado (Summit County) Photographer/Date: Dan Bel1/1984 Negative: Colorado Historical Society, OAHP

Camera Direction: looking west down Main
Street
Photo No.: 2

Property Name: Wildhack's Grocery Store/Post Office Location: Frisco, Colorado (Summit County) Photographer/Date: Dan Bell/1984

Negative: Colorado Historical Society, OAHI Camera Direction: rear (south) of building Photo No.: 3