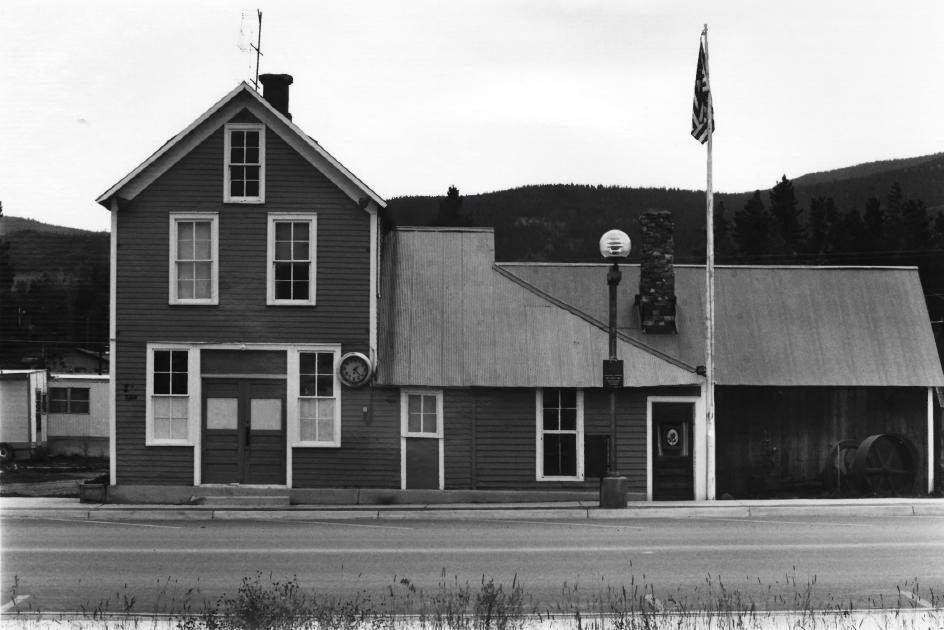

Store/Post Office
Location: Frisco, Colorado (Summit County)
Photographer/Date: Dan Bell/1984
Negative: Colorado Historical Society, OAHP

Camera Direction: front (north) elevation

Property Name: Wildhack's Grocery

Photo No.: 1

Property Name: Wildhack's Grocery Store/Post Office Location: Frisco, Colorado (Summit County) Photographer/Date: Dan Bel1/1984 Negative: Colorado Historical Society, OAHP

Camera Direction: looking west down Main
Street
Photo No.: 2