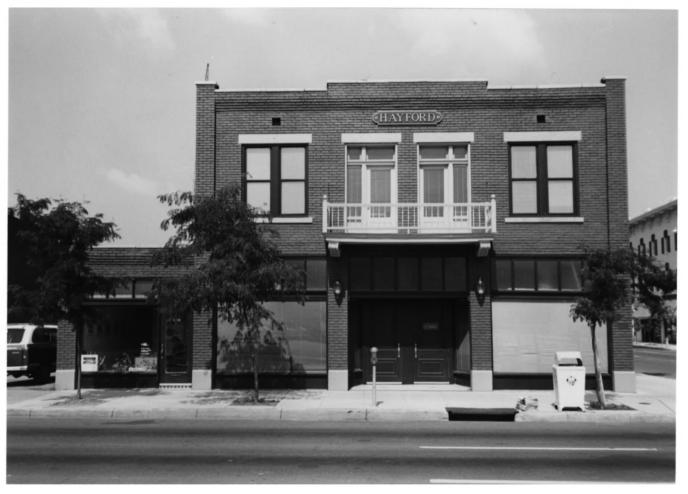

Hayford Buildings Wichita, Sedgewick Co., Kansas June, 1982 Photo by: Dr. Michael Lies Neg. Location: 1222 St. Andrews Wichita, Kansas W. View, Hayford East Photo # 3

Hayford Buildings Wichita, Sedgwick Co., Kansas June, 1982 Photo By: Dr. Michael Lies Neg. Location: 1222 St. Andrews Wichita, Kansas NW View, Hayford East Photo # 4