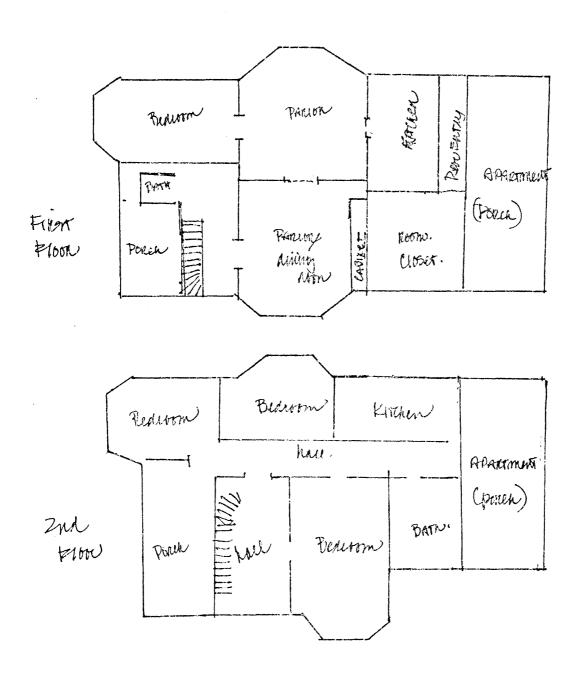

The interior of the Ahlf House is organized on a central hall plan with rooms of varying sizes on either side. Two doors lead from the entry hall to a lower apartment. The doors have five panels, with molded architraves and ornamented corner blocks. The ceiling in the hall, as in other rooms throughout the building, is ten feet in height. A closedstring dog-leg stair rises to the second level at the southeast corner. Carved newell posts stand on the first and second levels of the staircase. The turned balusters are topped by a molded handrail. Downstairs rooms which were used as parlor and dining room space currently make up a lower apartment. The dining room includes a large built-in cabinet/cupboard. Sliding pocket doors give access to principal downstairs rooms. A dumb waiter in the dining room provided for delivery of food prepared in a summer kitchen in the basement. Ceilings in the two parlors have been lowered to eight feet with reversible materials. Doors have five panels throughout. On the upper floor, four bedrooms are arranged around a long central hall. Doorways have transoms. An original bath with separate water closet remains intact. The attic is unimproved. Kitchen space has been incorporated into the floor plan without altering the original interior spatial arrangement. All upper floor rooms have ten foot high ceilings.