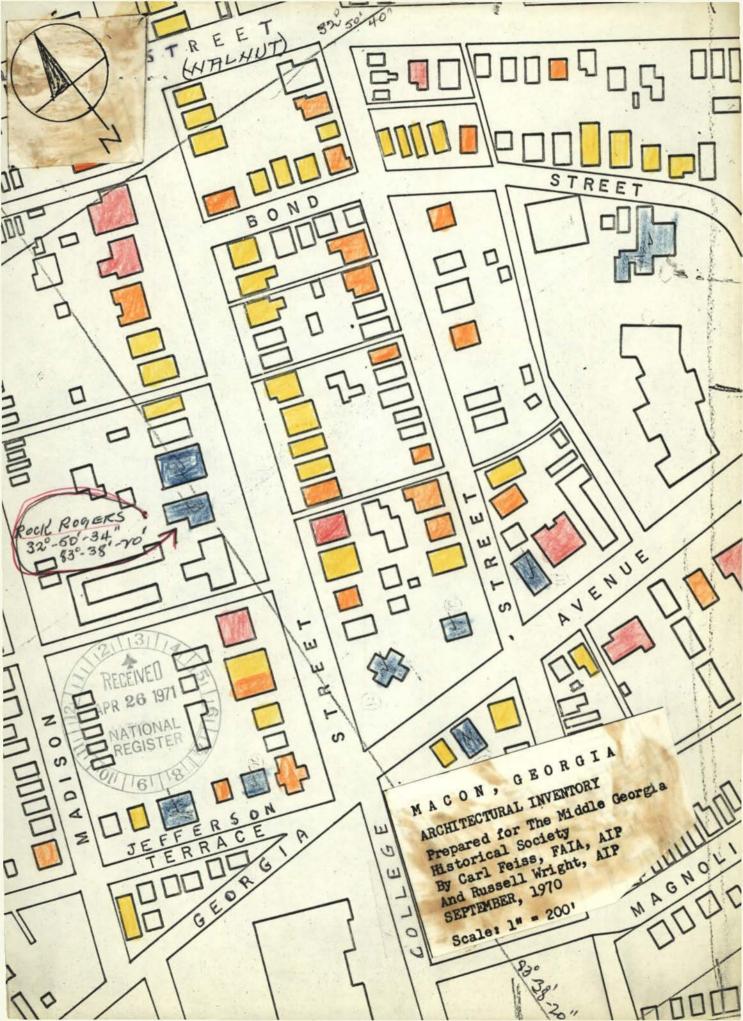

PH0022977 ct

Form 10-300 UNITED STATES DEPARTMENT OF THE INTERIOR (Dec. 1968) NATIONAL PARK SERVICE

### NATIONAL REGISTER OF HISTORIC PLACES

| STATE:        |      |
|---------------|------|
| Georgia       |      |
| COUNTY:       |      |
| Bibb          |      |
| FOR NPS USE O | DNLY |
| ENTRY NUMBER  | DATE |
| INZU          | 312  |