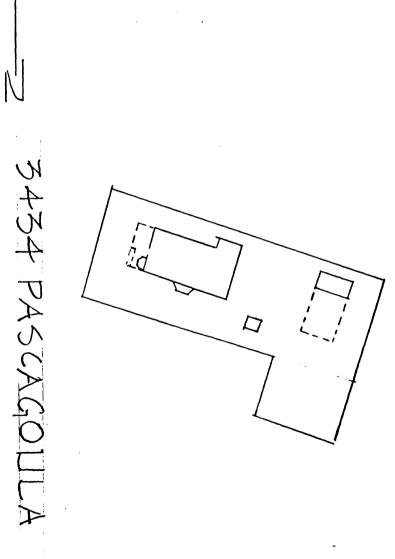

Describe present and historic physical appearance.

Set to the front of a lot facing roughly west on Pascagoula Street, the Mayor Ebb Ford house is an example of the very simplest form of Queen Anne design. There is a large tree at the northeast of the front lawn, tall shrubs at the front of the front walk, and large shrub foundation planting.

A frame house set on piers close to the flat side, the building is basically a rectangular two-story structure with a high, hipped roof, the ridge running east and west.

The Queen Anne work is seen on the front where on the south half there are, on the second floor, a slightly projecting mass with two two-over-two double-hung sash, with a gable above, and at the first floor, a slight projection again, but with angled walls, making a clipped bay window, the side of which is behind the upper corner of the house. Three two-over-two sash are on each face of the bay.

Across the front, running about two-thirds of the way, is a shed roof porch. At the south end, the roof is shallower and projects, unsupported, over two-thirds of the bay window. Below the projecting roof is a simple soffit beam, filled in with flush joint wood boards on the north end. The soffit is supported by four turned posts which have open jigsaw brackets butting the square top ends, and a railing with turned balusters butting the lower ends. Entry is at the center bay, which leads directly to the front door.

Other than the front gable end, which has an ornamental shingle pattern where every other shingle is shorter than those on each side, the house is clad with simple weatherboards and corner boards. The sash is two-over-two double-hung, with simple frames. The entrance door has a single light transom over a single-acting door which has a single light over the lower decorative wood panels. There is a window to the north of the door, lining up with the window above; there is another second floor window sash centered on the front door.

On the north side there are aligned typical sash near the west front corner, and another at what must be the stair landing, further east. A small window on the first floor suggests a room under the stairs.

The interior floor plan is typical for houses of this period in Pascagoula. Entrance is into the living/stair hall where there is an elaborate U-plan stair with a closed

stringer, turned newel post and banisters. Behind the stairs is a room, and to the right is a pair of rooms with a pair of pocket doors separating them and a corner fireplace on the exterior wall. The mantel has a beveled, rectangular mirror, fluted columns, applied ornament, ceramic tile surround and hearth, and decorative summerfront. The front room has a bay onto the porch, and the adjoining room has bays onto the side of the house. There is a lean-to addition to the rear of the house.

The plan is repeated upstairs.

To the rear of the house is a small, contributing outbuilding, nearly square in plan, with very large double-hung windows and a pyramidal roof. Along the east property line is a carport with gable roof, wood turned columns, and a storage room. The carport is of recent origin and is a non-contributing element.