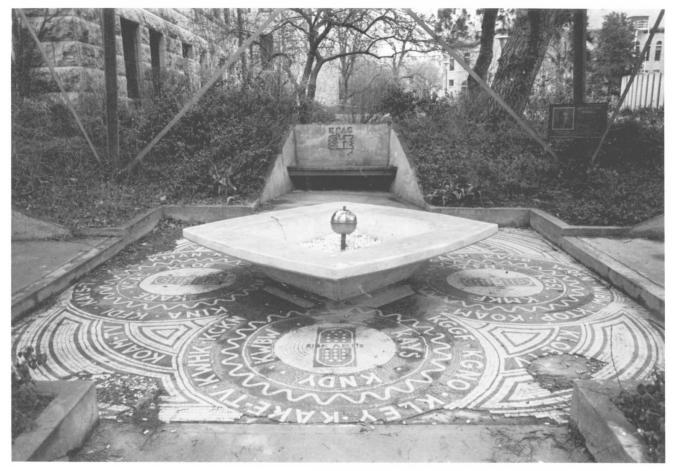

KSAC Radio Towers Manhattan, Kansas Photo Credit: Nora Pat Small, March, 1983 Neg. on File: Historic Preservation Dept. Kansas State Historical Society View from base of north tower 3 of 4

KSAC Radio Towers Manhattan, Kansas Photo Credit: Nora Pat Small, March, 1983 Neg. on File: Historic Preservation Dept. Kansas State Historical Society View of memorial to Grover C. Cobb, installed beneath north tower in 1975