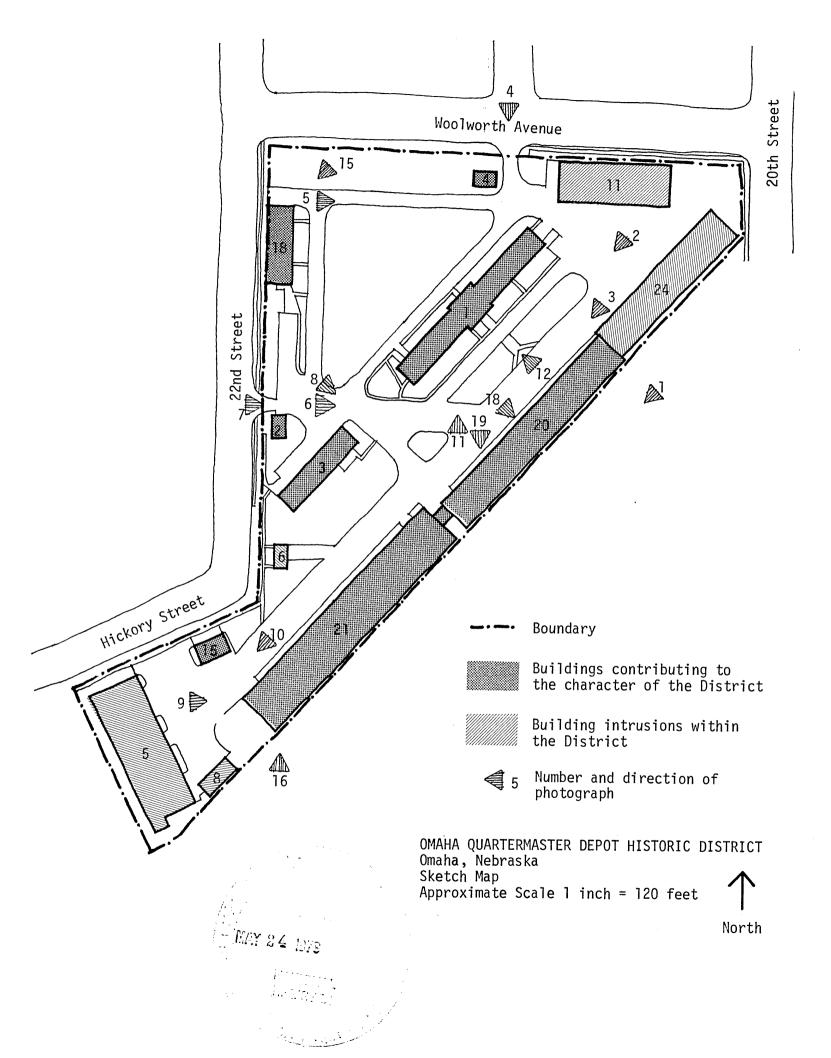

#### DESCRIBE THE PRESENT AND ORIGINAL (IF KNOWN) PHYSICAL APPEARANCE

The Omaha Quartermaster Depot Historic District contains approximately a half-dozen structures that, by their virtually unaltered facades and their siting, convey, in spite of later building intrusions, the atmosphere of a late 19th Century military compound.

The seven-acre site, clearly defined on three sides by a stone wall topped by an iron fence with a barbed wire entanglement and on the fourth side by the main line tracks of the Union Pacific Railroad, is on the southwestern edge of Omaha's present-day central business district. Light industrial development with pockets of older residential neighborhoods ring this irregularly shaped and gently sloping site. The extensive and well-maintained landscaping of the Depot gives it a park-like feeling. Some of the present landscaping dates from 1886, the most visible evidence of which is a row of catalpa trees to the west of Building 1.\* The landscaping was re-worked and added to in 1938 by the CCC (Civilian Conservation Corps.)

The layout of the structures on this tightly organized site has been influenced by the tracks of the Union Pacific Railroad and the local topography. Of the buildings that comprise the historic "heart" of the Depot (Buildings 1, 3, 18, 20, 21), Buildings 1, 3, 20 & 21 are laid out parallel to the main line tracks, while Building 18 is set at a 45° angle to those buildings on the site's highest point. The influence of the railroad on the linear siting of the Depot was even more pronounced in the late 19th Century when a spur of the Union Pacific tracks ran right down the middle of the Depot in the slot of space defined by Buildings 1, 3, 20 & 21. Later building intrusions have not significantly affected the impact of the original geometry of the Depot's siting.

In general, the buildings of architectural and historic interest in the Depot (dating from 1881 to 1894) can be characterized by their linear form, their formal organization—a central tower section with two symmetrical wings of a lower height, and by their construction—heavy timber framing with exterior brick bearing walls. Stylistically, while the buildings lean toward the Italianate in massing and detailing, there are touches of Richardsonian Romanesque in some, and several are rather simple vernacular brick structures. None of the Depot's wood frame storehouses, stables, and sheds from the late 19th Century remain.

The other existing buildings in the Historic District date from 1938 or after. Several of these including the two gatehouses, Buildings 2 & 4, and a storage building, Building 15, do not detract from the character of the original Depot since their materials and scale are sympathetic to the older structures. The remaining buildings (Buildings 24, 11, 6, and 8) are clearly intrusions in the District.

\*A note on the numbering of the buildings. The numbers used in referring to buildings in the Omaha Quartermaster Depot Historic District are taken from the U.S. Army's numbering of buildings. There are numbers in the sequence which are missing, indicating structures that have been removed.