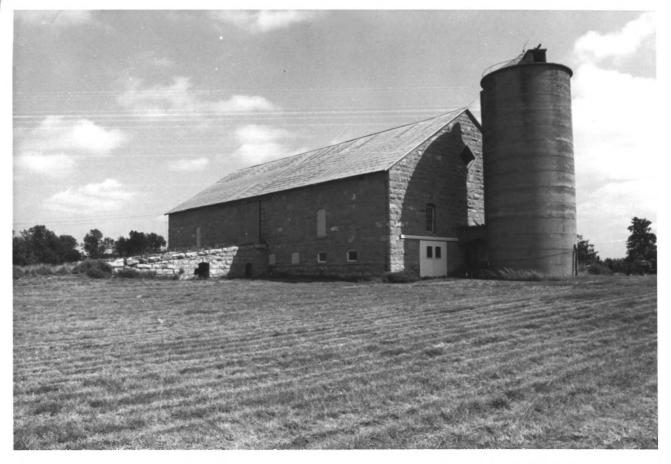

5 of 6

NOV 1 2 1980

FEB 1 9 1982

Prospect Park Farm, Dickinson County, KS. Photo credit: Julie Wortman-1980 neg. on file: K.S.H.S. View: East barn, from northwest

6 of 6 NOV 12 1980

## FEB 1 9 1982