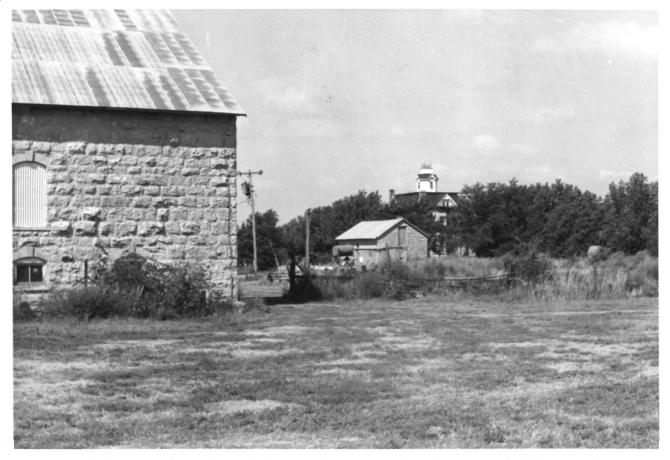

5 of 6

NOV 1 2 1980

FEB 1 9 1982

Prospect Park Farm, Dickinson County, KS. Photo credit: Julie Wortman-1980 neg. on file: K.S.H.S. View: East barn, from northwest

6 of 6 NOV 12 1980