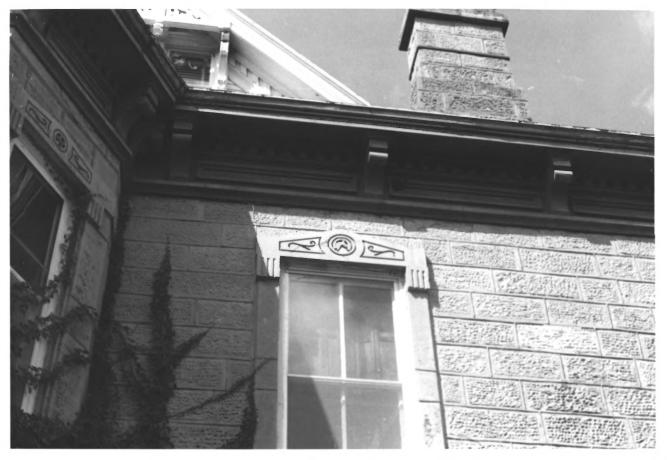

Prospect Park Farm, Dickinson County, KS. Photo credit: Julie Wortman-1980 neg. on file: K.S.H.S. View: Second floor from east, J.H. Taylor NOW 1.2 1980 House

4 of 6

FEP 1 9 1982

```
Prospect Park Farm, Dickinson County, KS.
Photo credit: Julie Wortman-1980
neg. on file: K.S.H.S.
View: from southwest
```