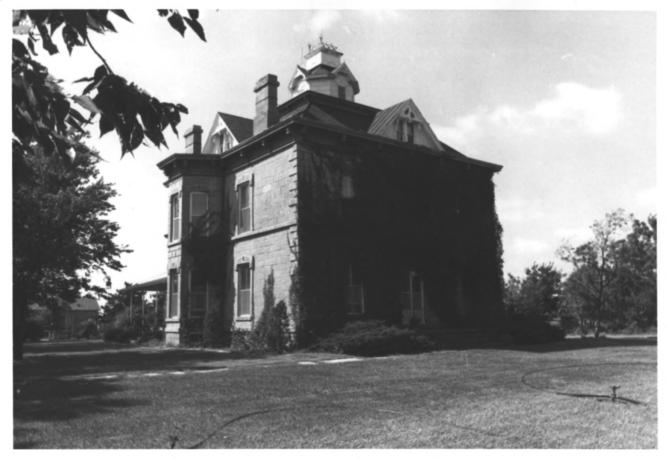

Prospect Park Farm, Dickinson County, KS. Photo credit: Julie Wortman-1980 neg. on file: K.S.H.S. View: front elevation from north, J.H. Taylor House NOV 1 2 1980

1 of 6

FEB 1 9 1982

.

Prospect Park Farm, Dickinson County, KS. Photo credit: Julie Wortman-1980 neg. on file: K.S.H.S. View: from west, J.H. Taylor House