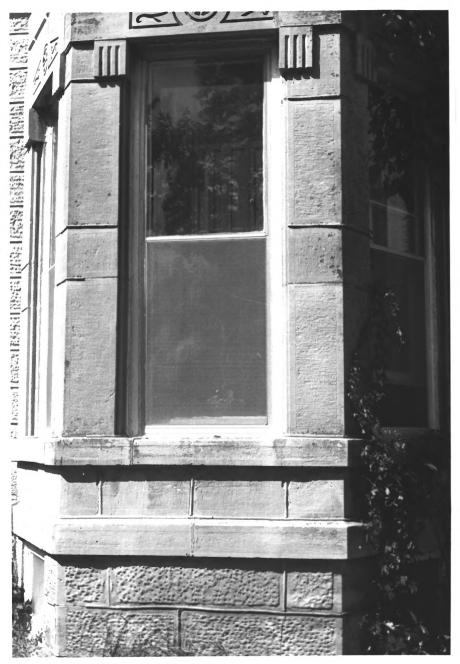

## NOV 1 2 1980

FEB 1 9 1999

.

2 of 6

Prospect Park Farm, Dickinson County, KS. Photo credit: Julie Wortman-1980 neg. on file: K.S.H.S. View: Bay Window from east, J.H. Taylor House

3 of 6

NOV 1 2 1980

FEB 1 9 1982