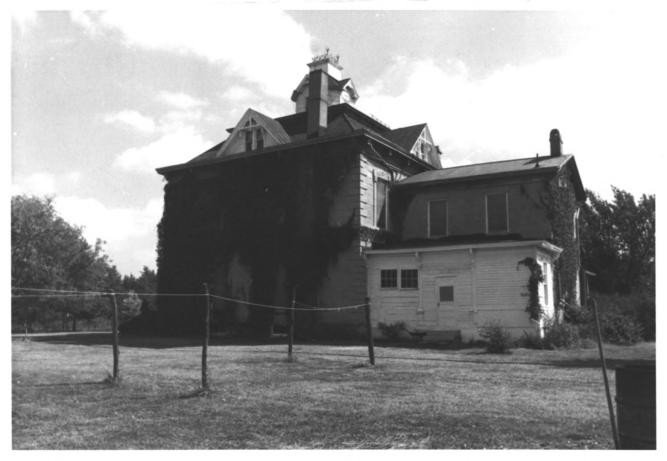

5 of 6

NOV 1 2 1980

FEB 1 9 1982

Prospect Park Farm, Dickinson County, KS. Photo credit: Julie Wortman-1980 neg. on file: K.S.H.S. View: East barn, from northwest

6 of 6 NOV 12 1980