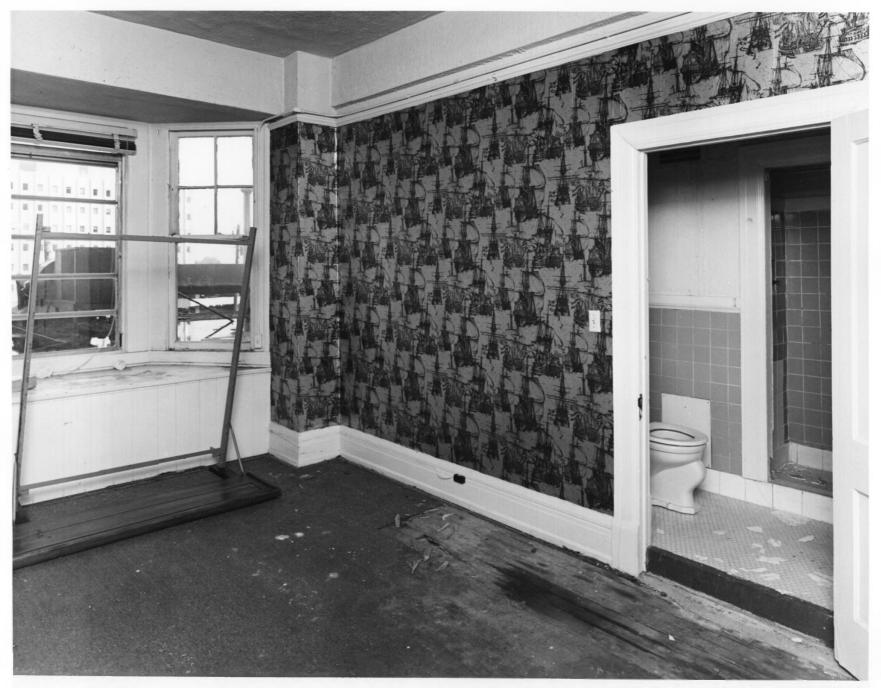

IMPERTAL HOTEL Atlanta, Fulton County, Georgia Photographer: James R. Lockhart Negative Filed: Georgia Department of Natural Resources Date: August, 1982 Description (10 of 11): Typical room and bathroom; photographer facing northeast.