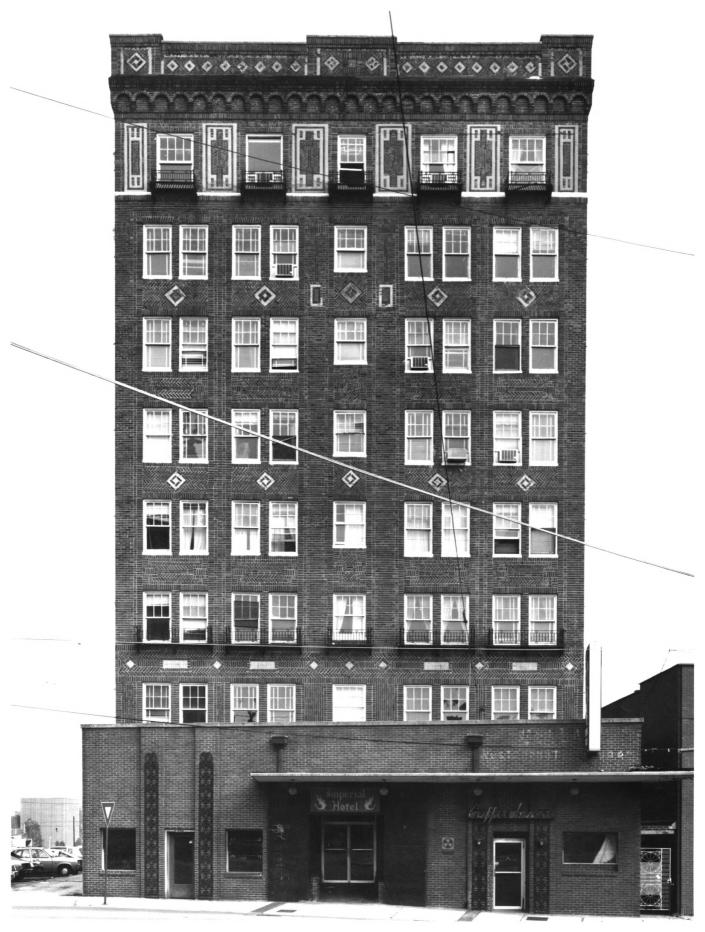

IMPERIAL HOTEL Atlanta, Fulton County, Georgia Photographer: James R. Lockhart Negative Filed: Georgia Department of Natural Resources Date: August, 1982 Description (1 of 11): Front facade: photographer facing east.