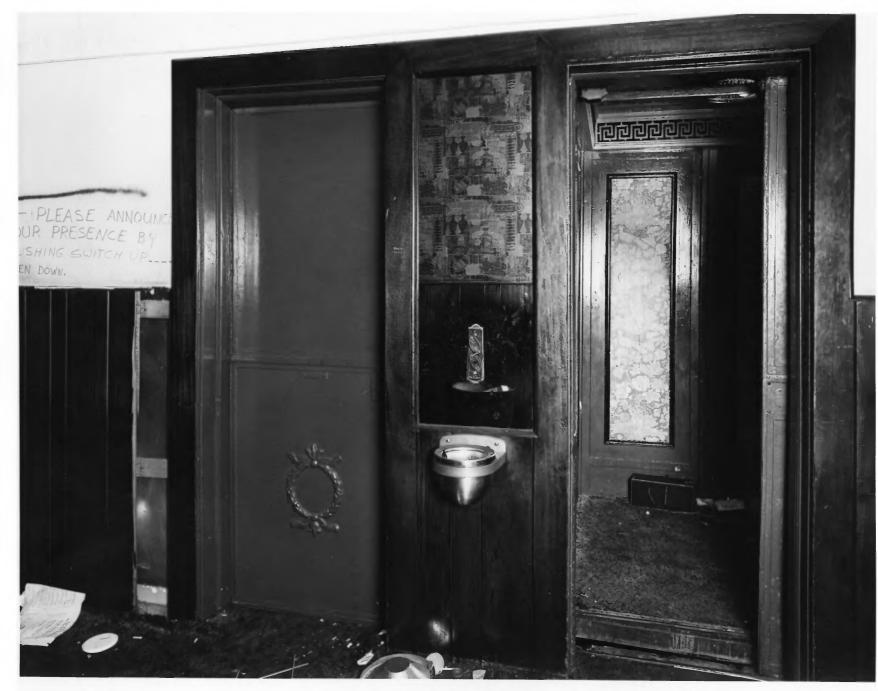

IMPERIAL HOTEL Atlanta, Fulton County, Georgia Photographer: James R. Lockhart Negative Filed: Georgia Department of Natural Resources Date: August, 1982 Description (7 of 11): Lobby elevators; photographer facing northwest.