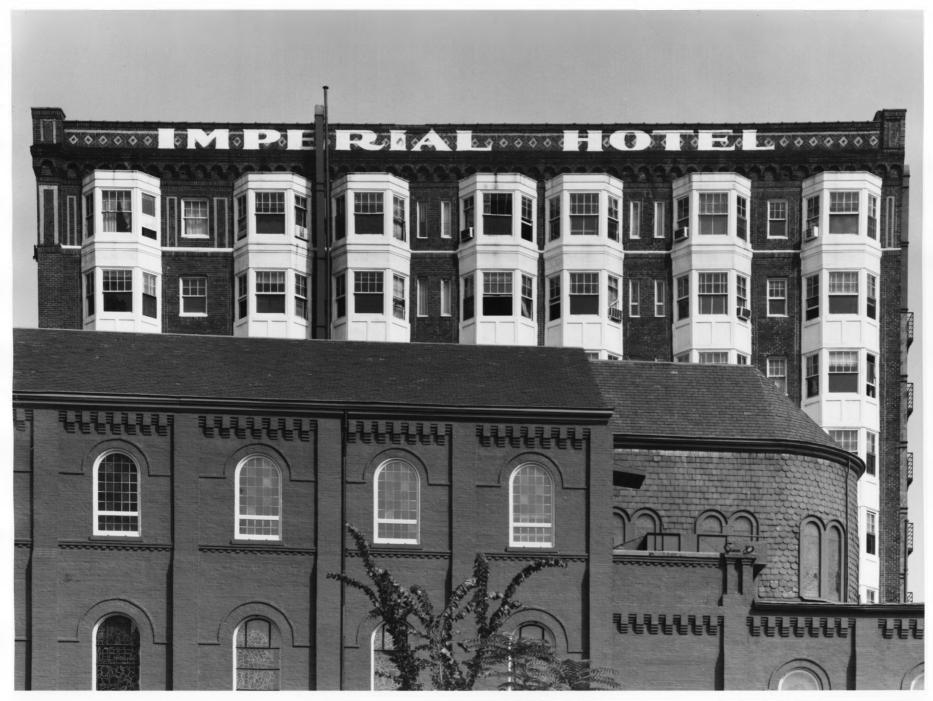

IMPERTAL HOTEL Atlanta, Fulton County, Georgia Photographer: James R. Lockhart Negative Filed: Georgia Department of Natural Resources Date: August, 1982 Description (5 of 11): North side of building; photographer facing south.