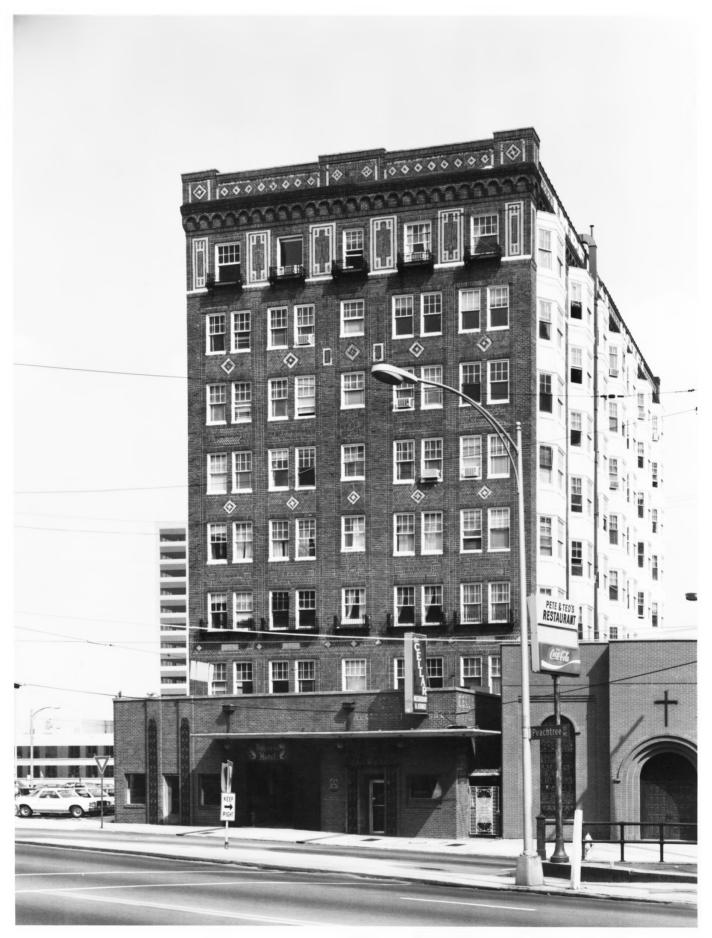

IMPERIAL HOTEL Atlanta, Fulton County, Georgia Photographer: James R. Lockhart Negative Filed: Georgia Department of Natural Resources Date: August, 1982 Description (2 of 11): Front facade and south side; photographer facing northeast.