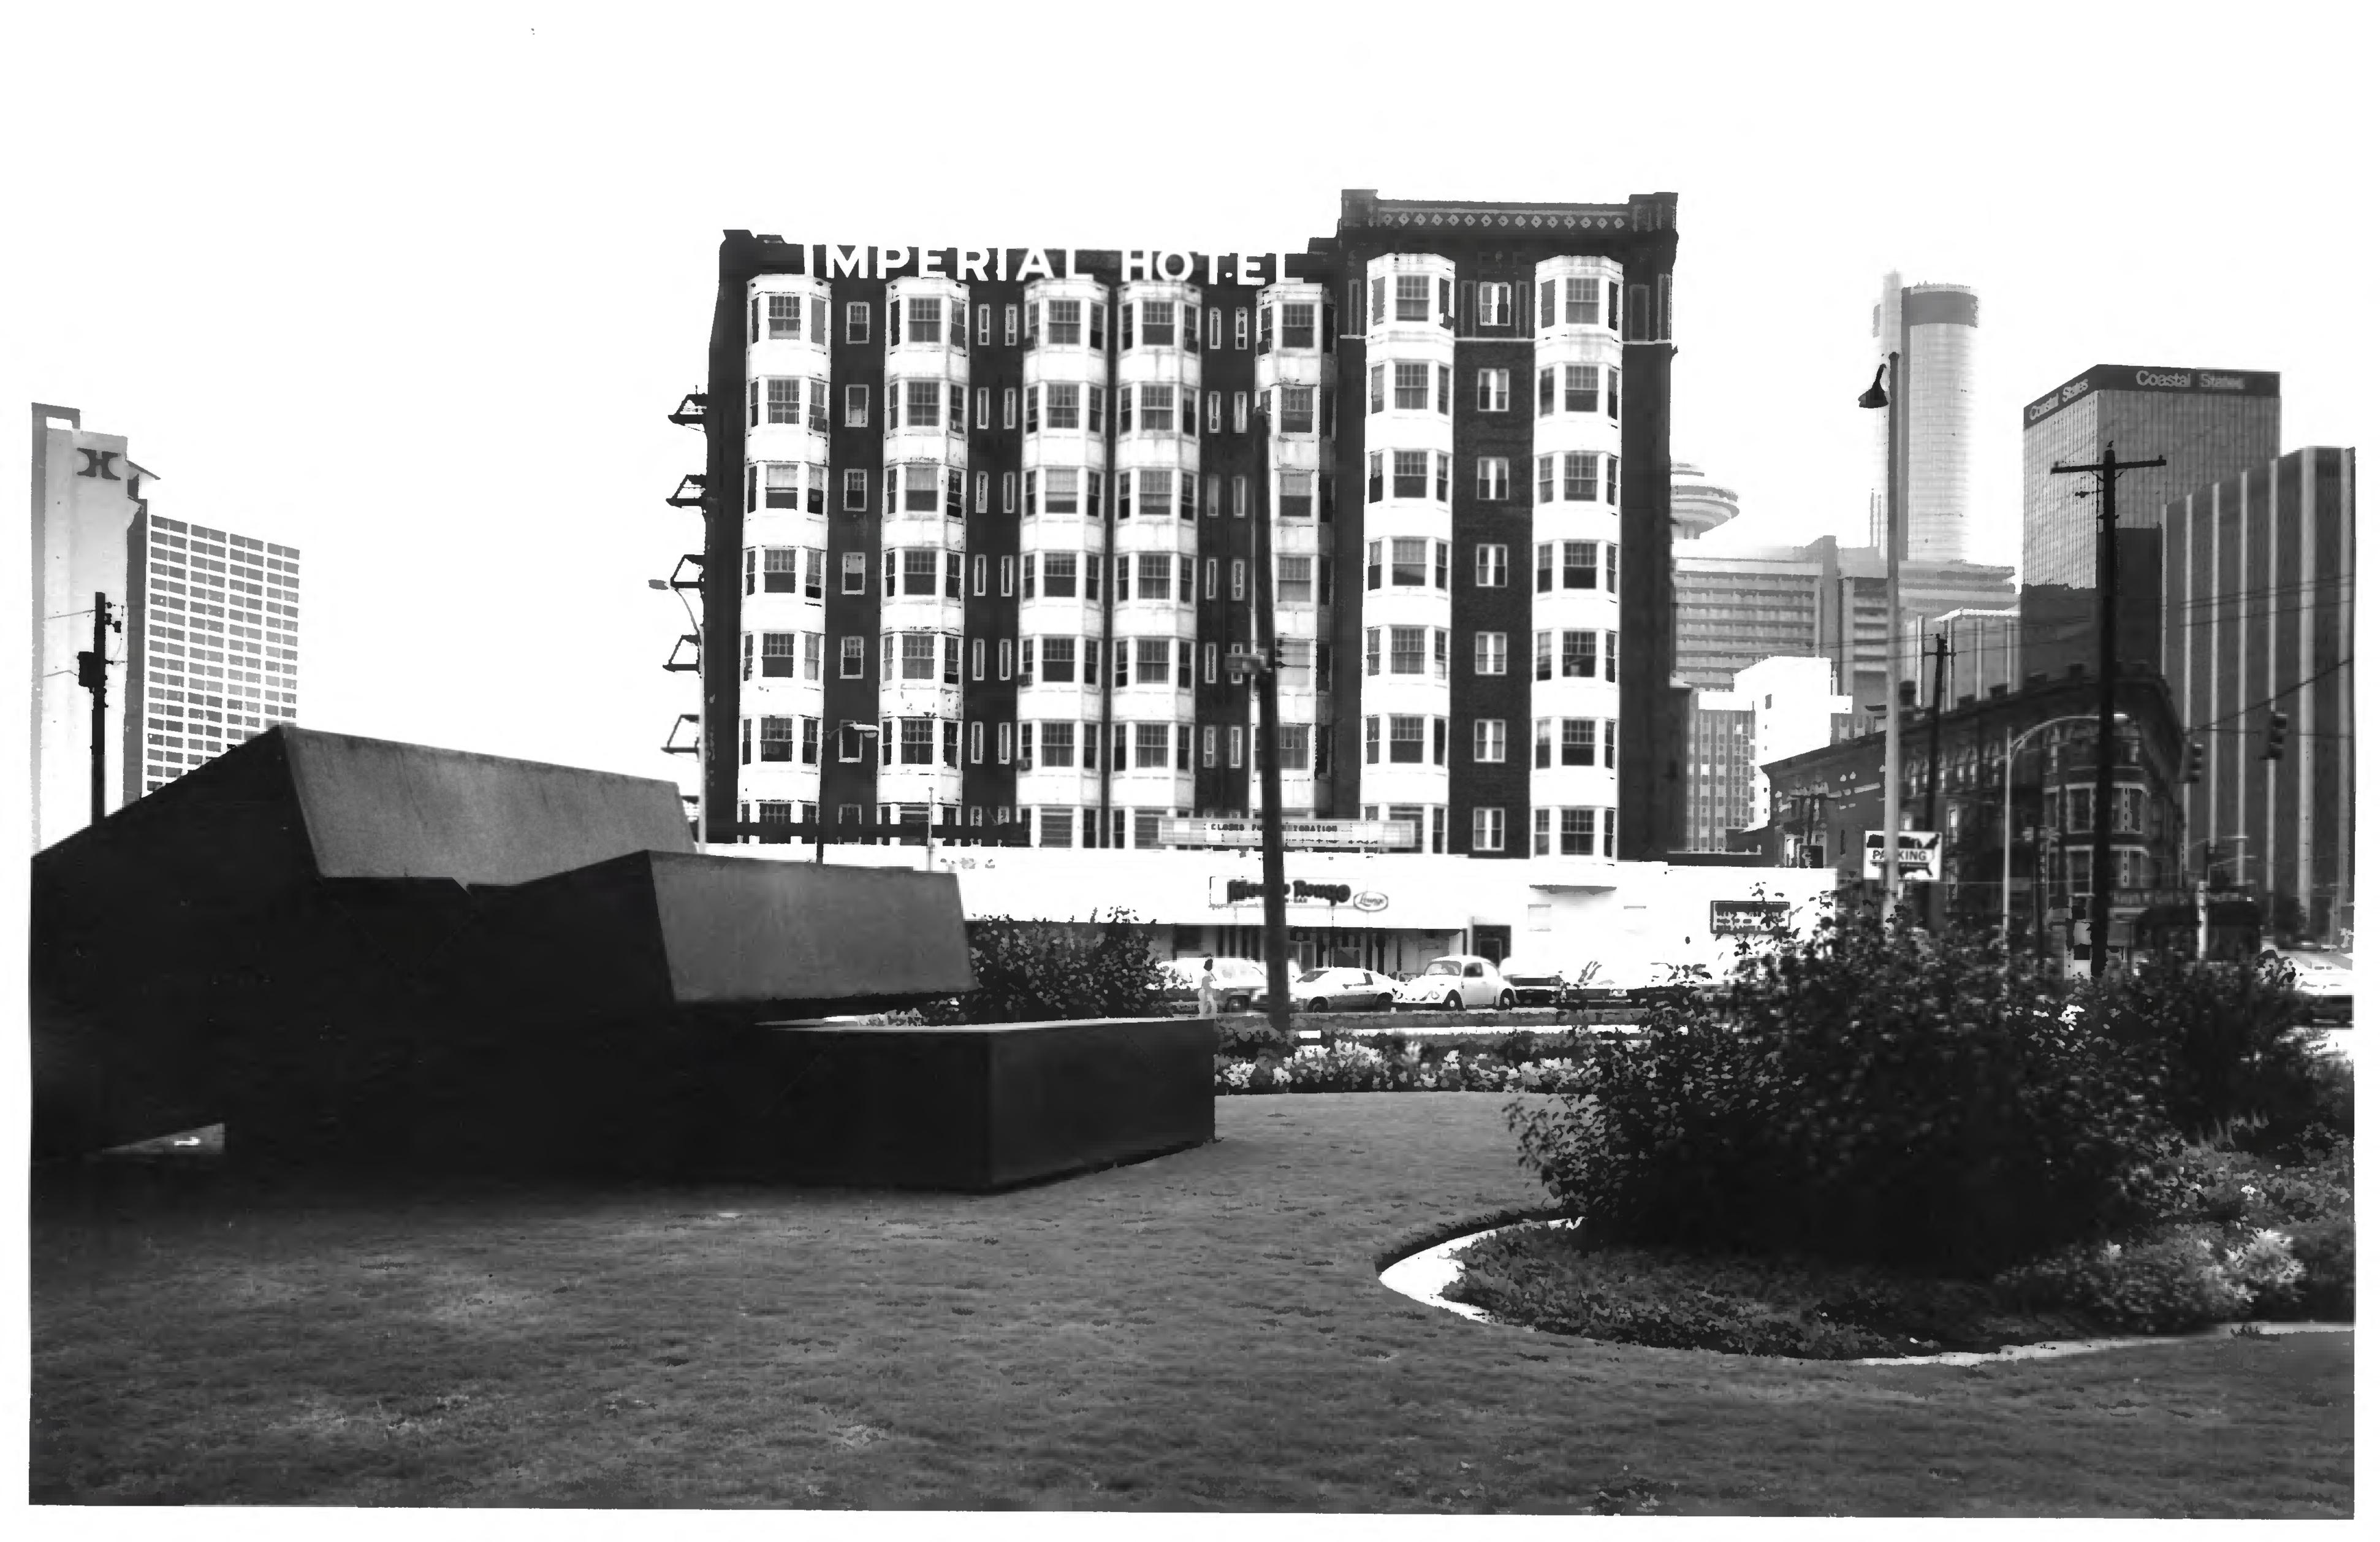

IMPERIAL HOTEL Atlanta, Fulton County, Georgia Photographer: James R. Lockhart Negative Filed: Georgia Department of Natural Resources Date: August, 1982 Description (1 of 11): Front facade: photographer facing east.

IMPERIAL HOTEL Atlanta, Fulton County, Georgia Photographer: James R. Lockhart Negative Filed: Georgia Department of Natural Resources Date: August, 1982 Description (2 of 11): Front facade and south side; photographer facing northeast.