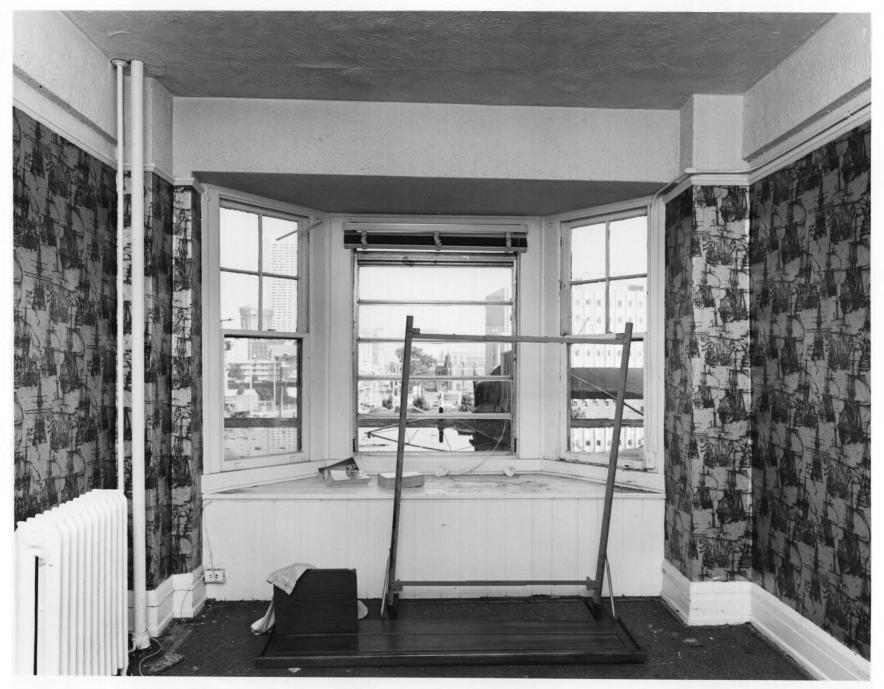

IMPERIAL HOTEL Atlanta, Fulton County, Georgia Photographer: James R. Lockhart Negative Filed: Georgia Department of Natural Resources Date: August, 1982 Description (11 of 11): Bay window area of typical room; photographer facing north.