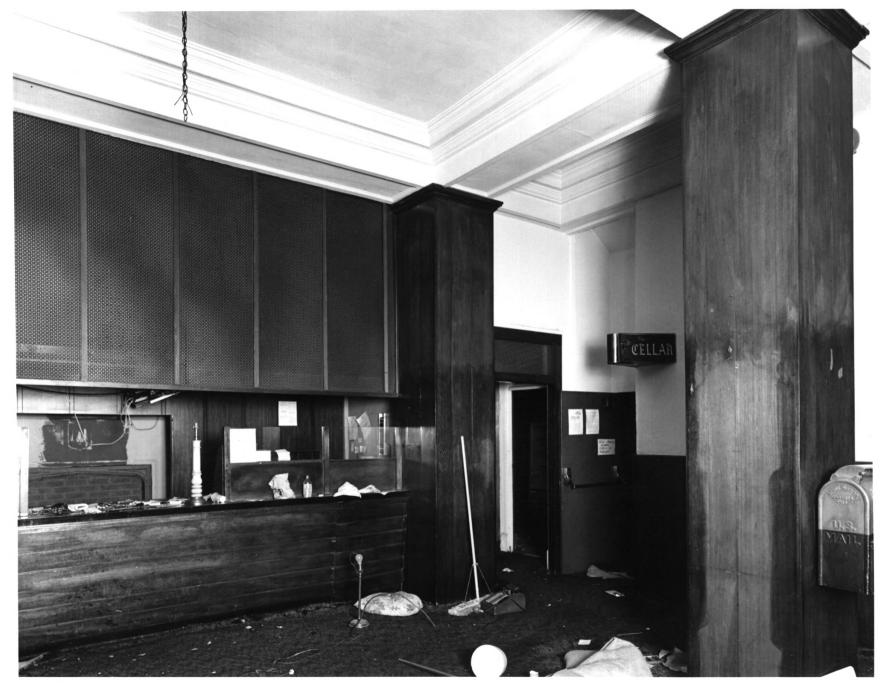

IMPERIAL HOTEL Atlanta, Fulton County, Georgia Photographer: James R. Lockhart Negative Filed: Georgia Department of Natural Resources Date: August, 1982 Description (6 of 11): Hotel lobby; photographer facing northeast.