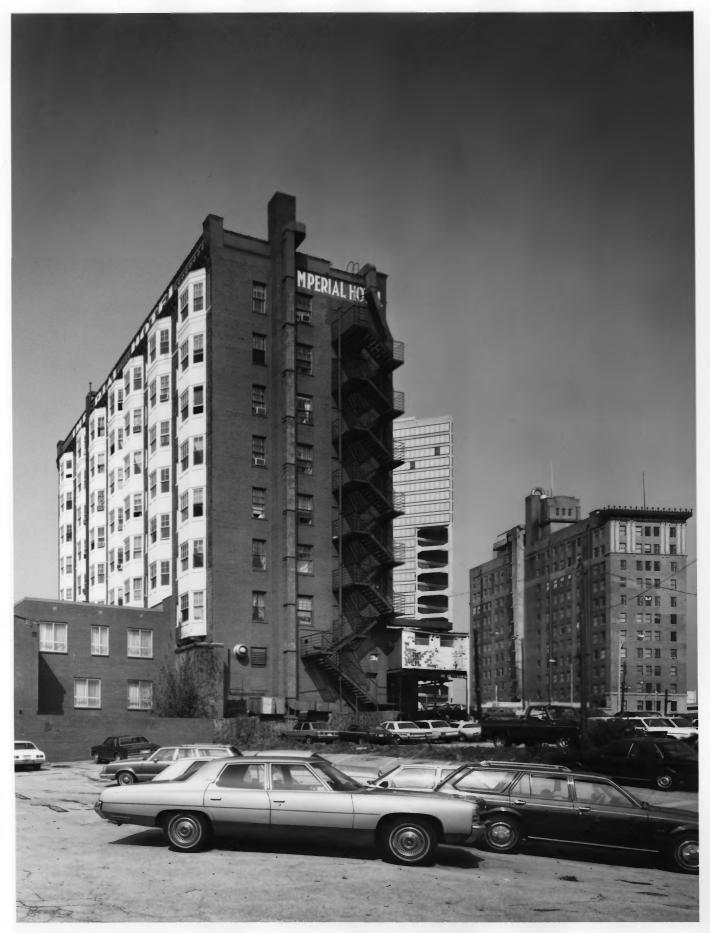

IMPERTAL HOTEL Atlanta, Fulton County, Georgia Photographer: James R. Lockhart Negative Filed: Georgia Department of Natural Resources Date: August, 1982 Description (4 of 11): South side and rear of building; photographer facing northwest.