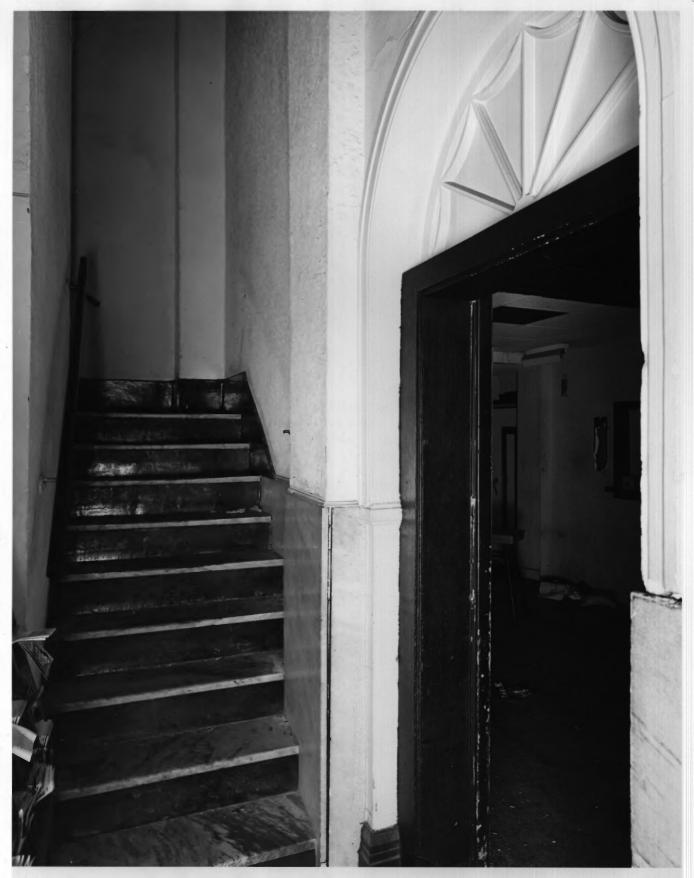

IMPERIAL HOTEL Atlanta, Fulton County, Georgia Photographer: James R. Lockhart Negative Filed: Georgia Department of Natural Resources Date: August, 1982 Description (8 of 11): First floor stairway and entrance to lounge; photographer facing northeast.