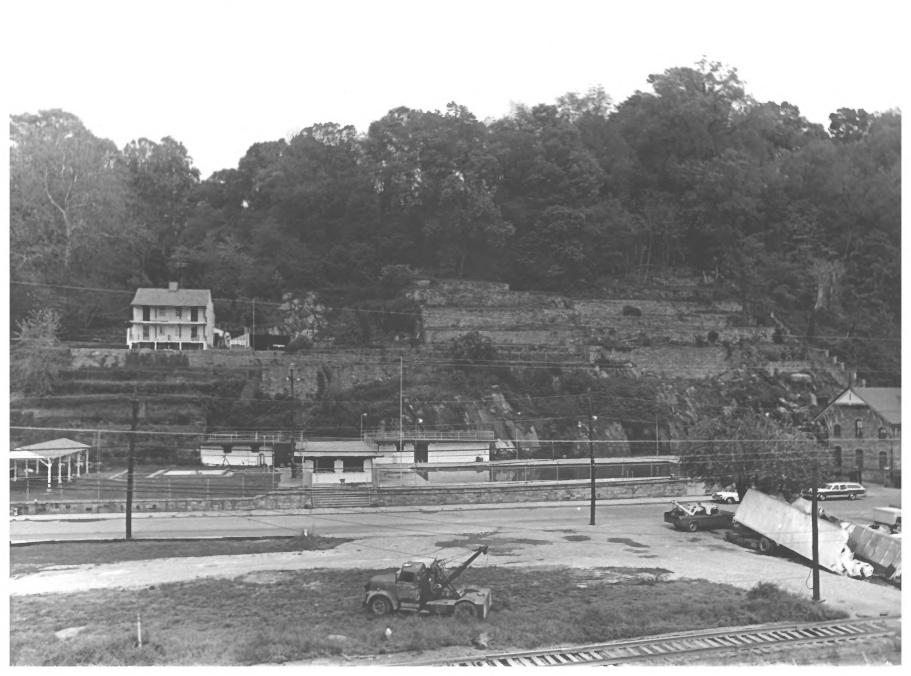

PORT DEPOSIT HISTORIC DISTRICT

PORT DEPOSIT HISTORIC DISTRICT // 8/6 Port Deposit, Cecil County, Md. Photograph by George Hipkins Summer of 1975 The quarry - at end of N. Main st.

> AUG 2.2 1977 MAY 2.3 1978