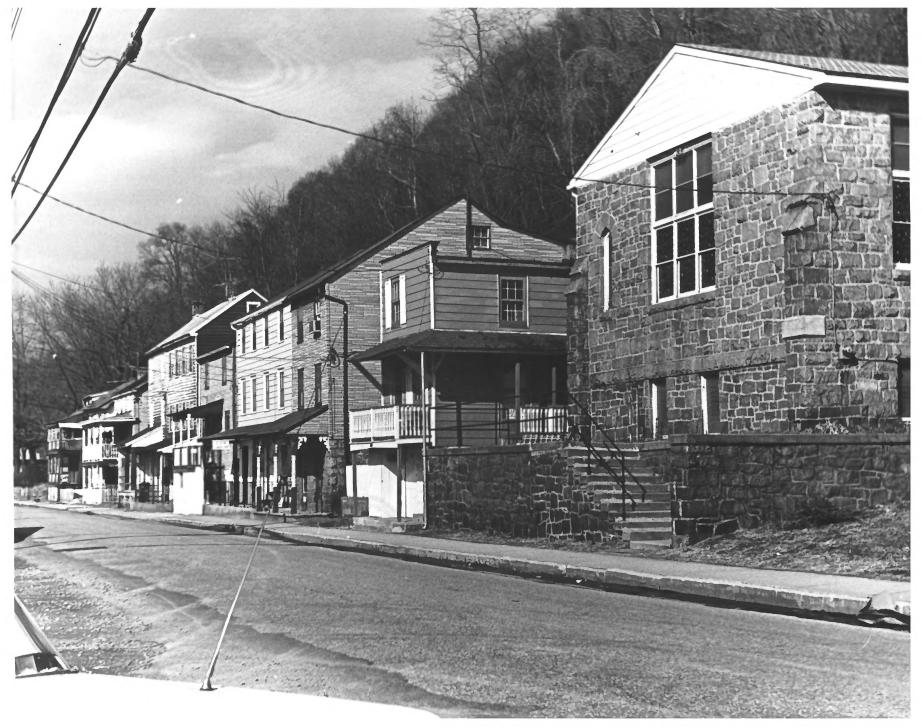

PORT DEPOSIT HISTORIC DISTRICT 99/6 Port Deposit, Cecil County, Md. Photograph by George Hipkins March 1976 Adams Hall - looking Northward on Main Street MAY 2 3 1978 AUG 22 1977

Port Deposit, Cecil County, Md. 18416 Photograph by George Hipkins January 1976 Touchstone Home 46 S. Main Street AUG 22 1977 MAY 2 3 1978