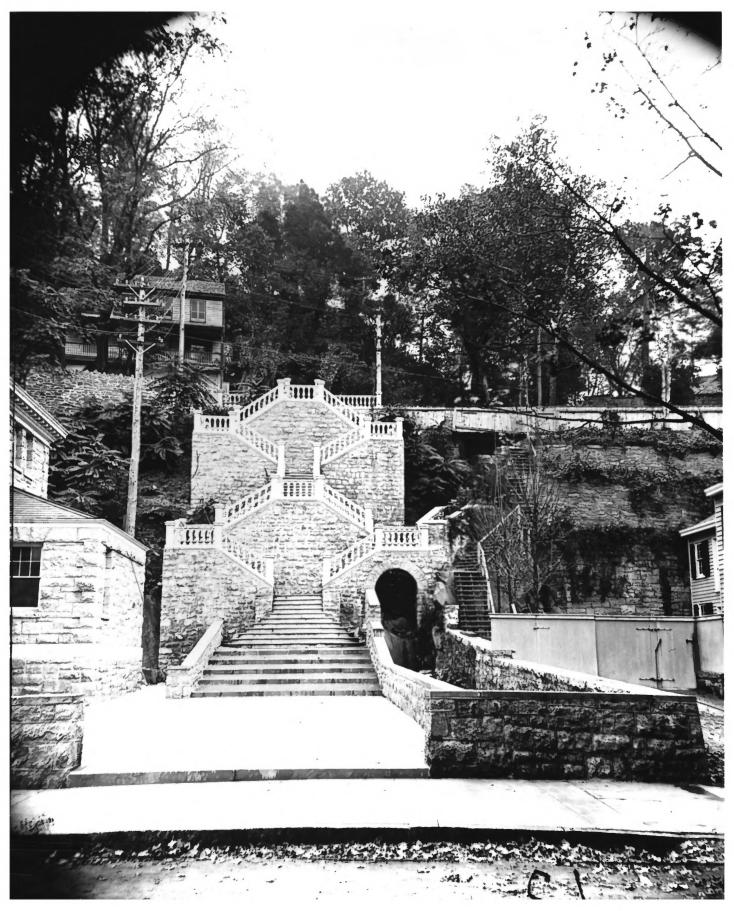

PORT DEPOSIT HISTORIC DISTRICT 34/6 Port Deposit, Cecil County, Md. Photograph by George Hipkins March 1976 Old Mill at Rock Run Exterior AUG 22 1977 MAY 2 3 1978

PORT DEPOSIT HISTORIC DISTRICT 4416 Port Deposit, Cecil County, Md. Photograph by George Hipkins 1976 Tome School Steps AUG 22 1977 MAY 2 3 1978