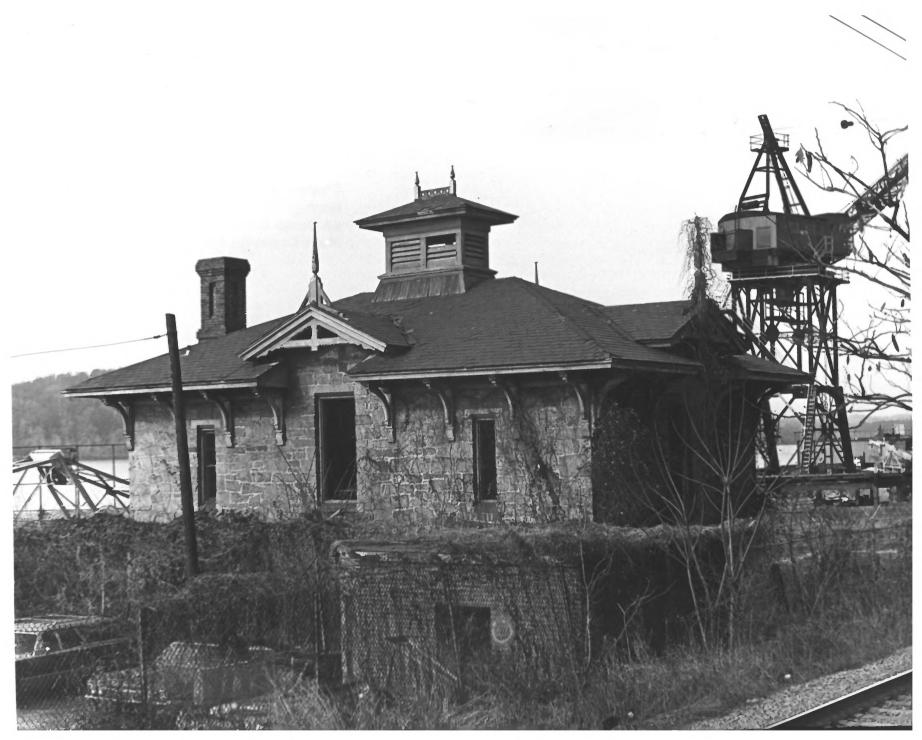

PORT DEPOSIT HISTORIC DISTRICT 70/6 Port Deposit, Cecil County, Md. Photograph by George Hipkins January91976 The Tome Gas House AUG 2 2 1977 Exterior MAY 2 3 1978

PORT DEPOSIT HISTORIC DISTRICT Port Deposit, Cecil County, Md. 9/6 Photograph by George Hipkins March 1976 Tome Carriage House Southward to Vanneman House MAY 2 3 1978 AUG 2 2 1977