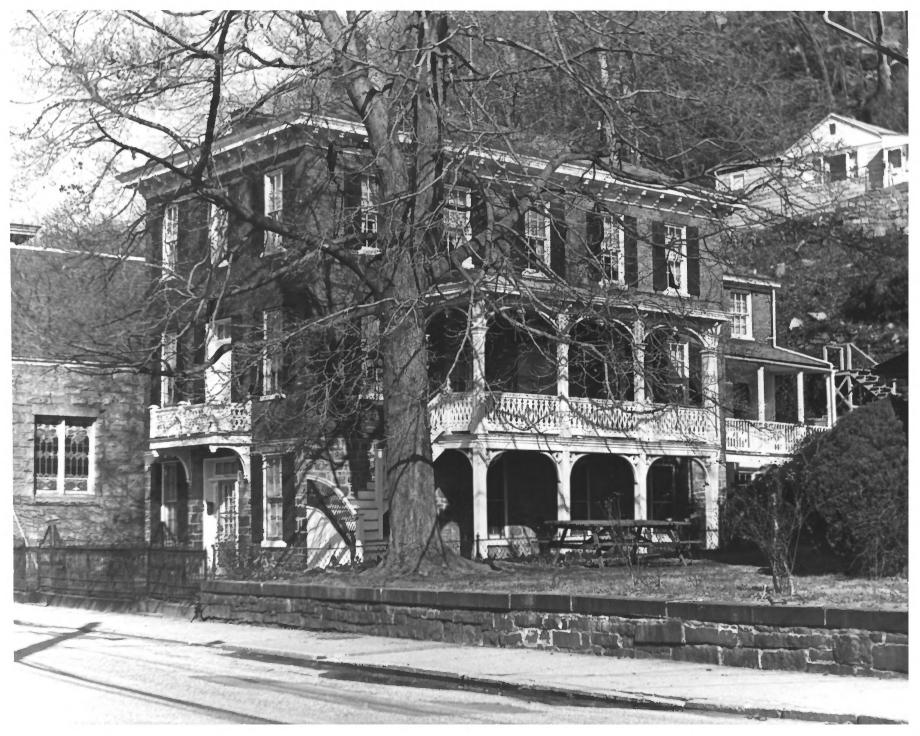

APR 3 Tome Tenaces MAY 2 3 1978 Port Deposit Ceril Co., md. 19 16

PORT DEPOSIT HISTORIC DISTRICT Port Deposit, Cecil County, Md. Photograph by George Hipkins March 1976 Old Falls Hotel and Gerry House Looking northward on S. Main Street MAY 2 3 1978 AUG 2 2 1977 2916