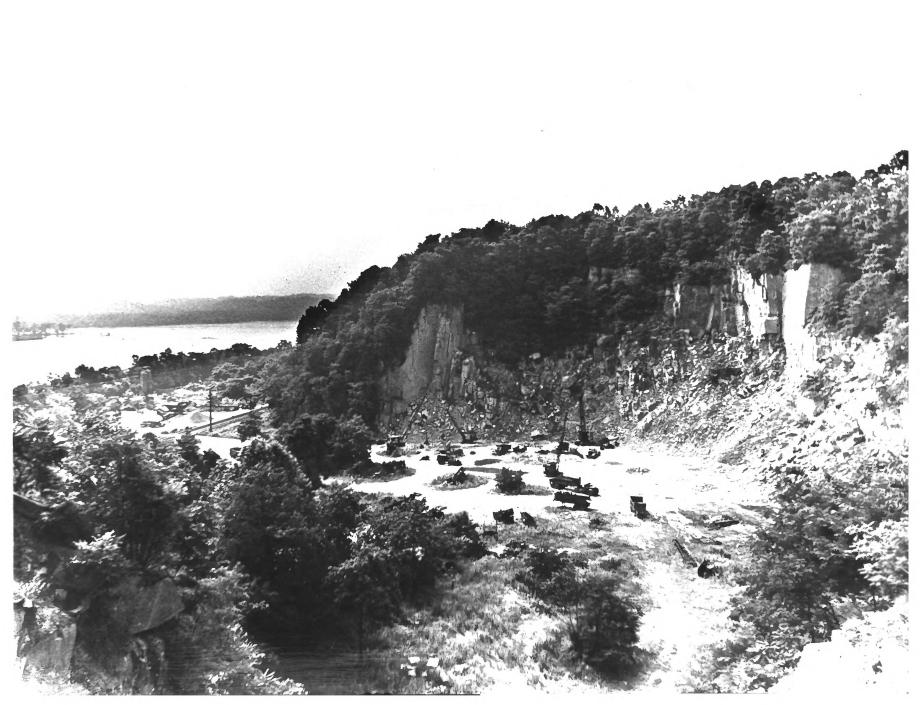

PORT DEPOSIT HISTORIC DISTRICT

PORT DEPOSIT HISTORIC DISTRICT // 8/6 Port Deposit, Cecil County, Md. Photograph by George Hipkins Summer of 1975 The quarry - at end of N. Main st.

> AUG 2.2 1977 MAY 2.3 1978