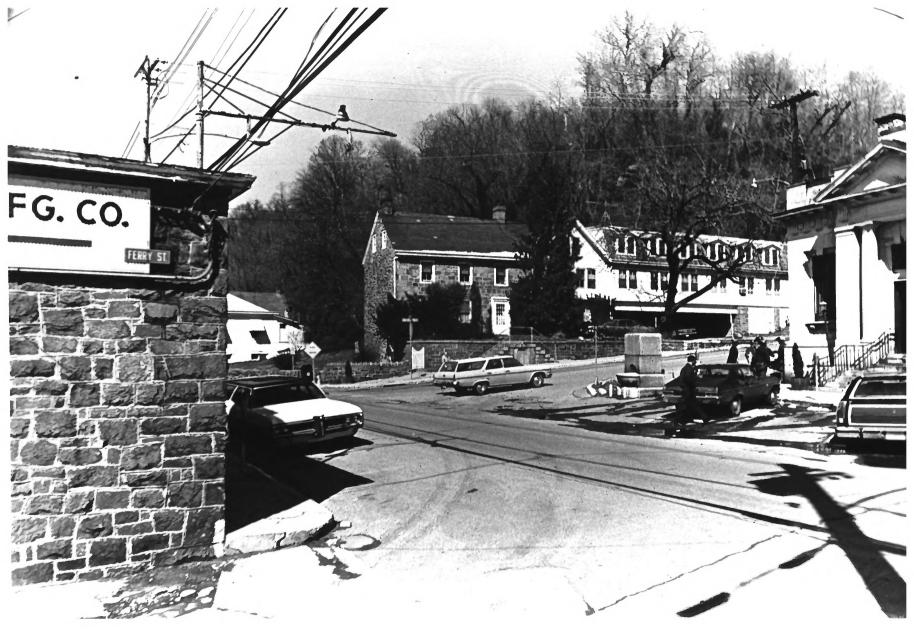

PORT DEPOSIT HISTORIC DISTRICT Port Deposit, Cecil County, Md. 15416 Photograph by George Hipkins March 1976 Corner of the square - Tome Highway intersection (S. Main Street and AUG 22 1977 Center St.)