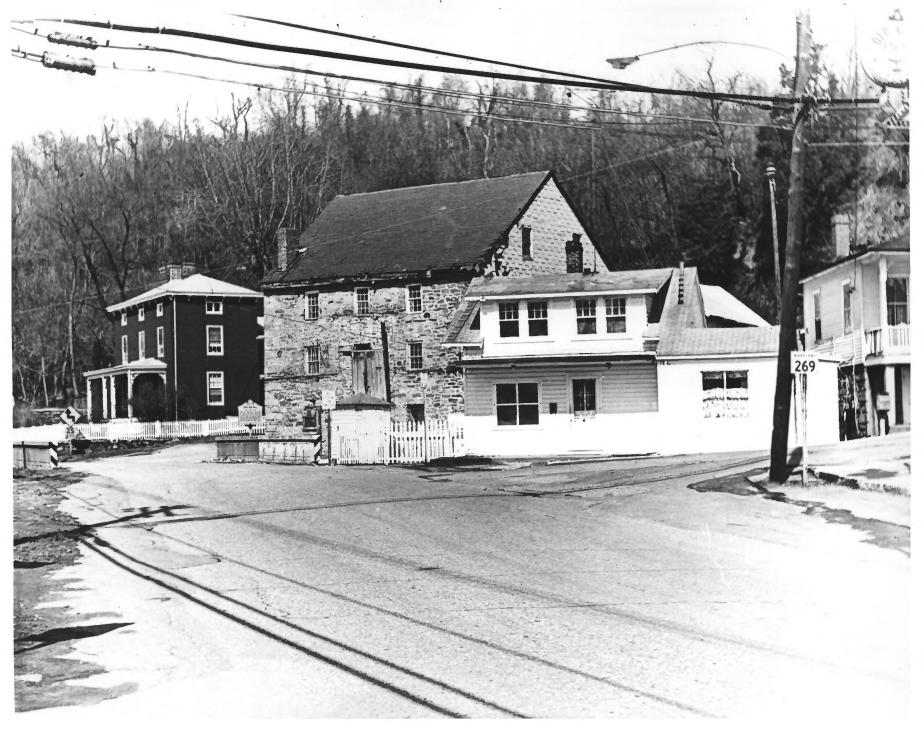

PORT DEPOSIT HISTORIC DISTRICT 34/6 Port Deposit, Cecil County, Md. Photograph by George Hipkins March 1976 Old Mill at Rock Run Exterior AUG 22 1977 MAY 2 3 1978

PORT DEPOSIT HISTORIC DISTRICT 4416 Port Deposit, Cecil County, Md. Photograph by George Hipkins 1976 Tome School Steps AUG 22 1977 MAY 2 3 1978