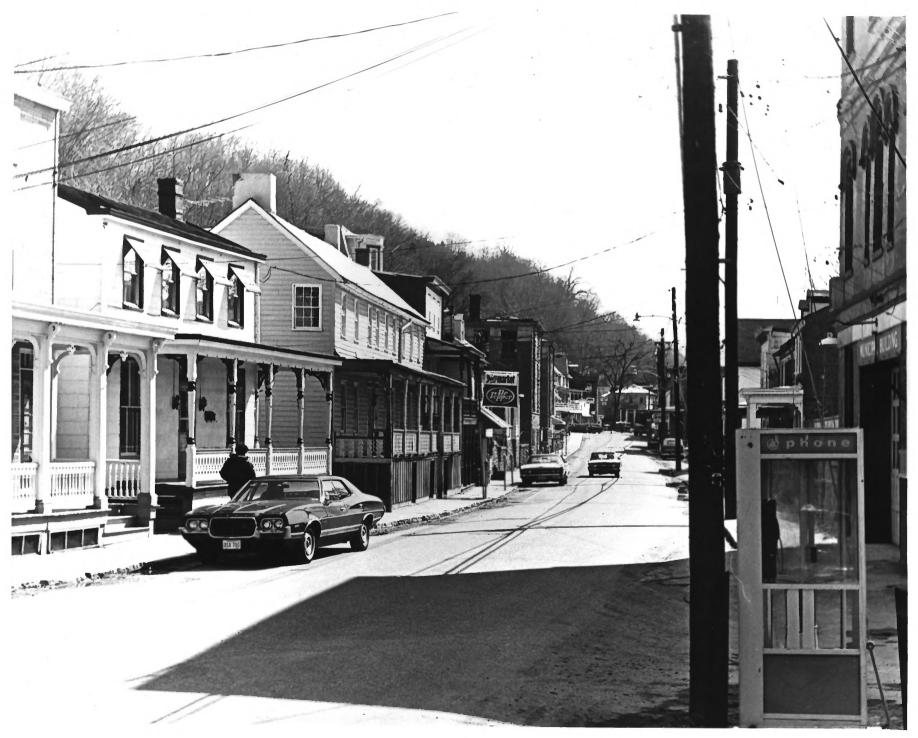

PORT DEPOSIT HISTORIC DISTRICT

PORT DEPOSIT HISTORIC DISTRICT /6 3/6 Port Deposit, Cecil County, Md. Photograph by George Hipkins March 1976 North Main - looking southward to the Square AUG 22 1977

MAY 2 3 1978