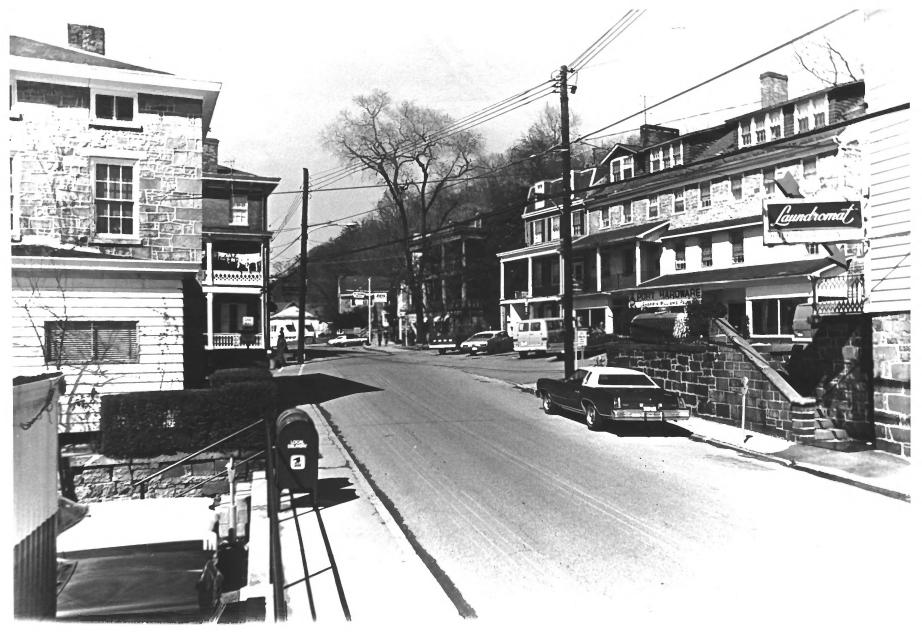

PORT DEPOSIT HISTORIC DISTRICT Port Deposit, Cecil County, Md. 15416 Photograph by George Hipkins March 1976 Corner of the square - Tome Highway intersection (S. Main Street and AUG 22 1977 Center St.)