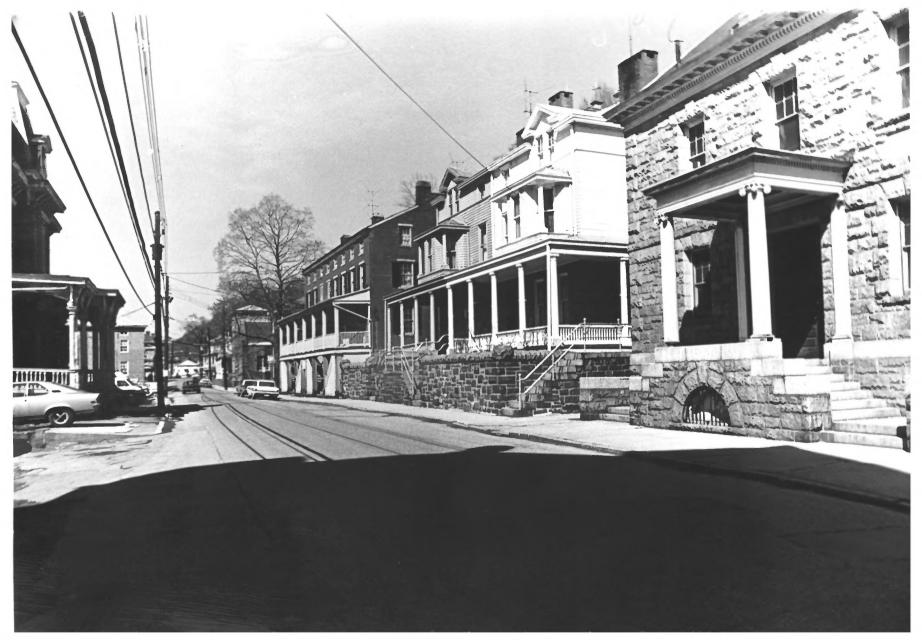

PORT DEPOSIT HISTORIC DISTRICT 50/6
Port Deposit, Cecil County, Md. Photograph by George Hipkins March 1976 Main Street AUG 22 1977 Looking south MAY 2 3 1978

Port Deposit, Cecil County, Md. Photograph by George Hipkins March 1976 The Square - looking North Gerry House (in center) MAY 2 3 1978 AUG 2 2 1977