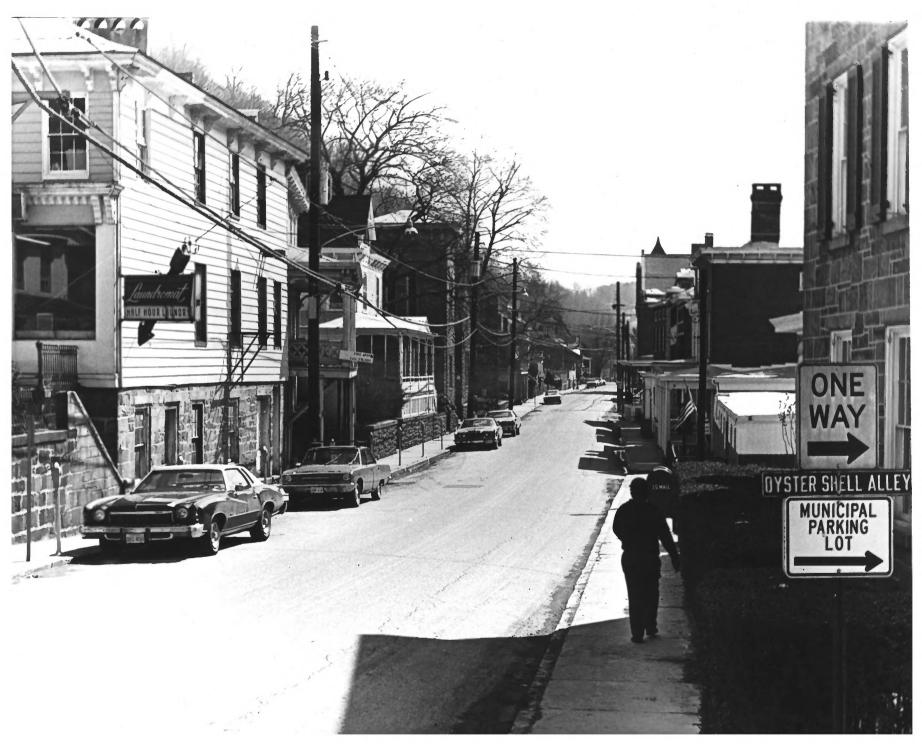

PORT DEPOSIT HISTORIC DISTRICT Port Deposit, Cecil County, Md. 15416 Photograph by George Hipkins March 1976 Corner of the square - Tome Highway intersection (S. Main Street and AUG 22 1977 Center St.)