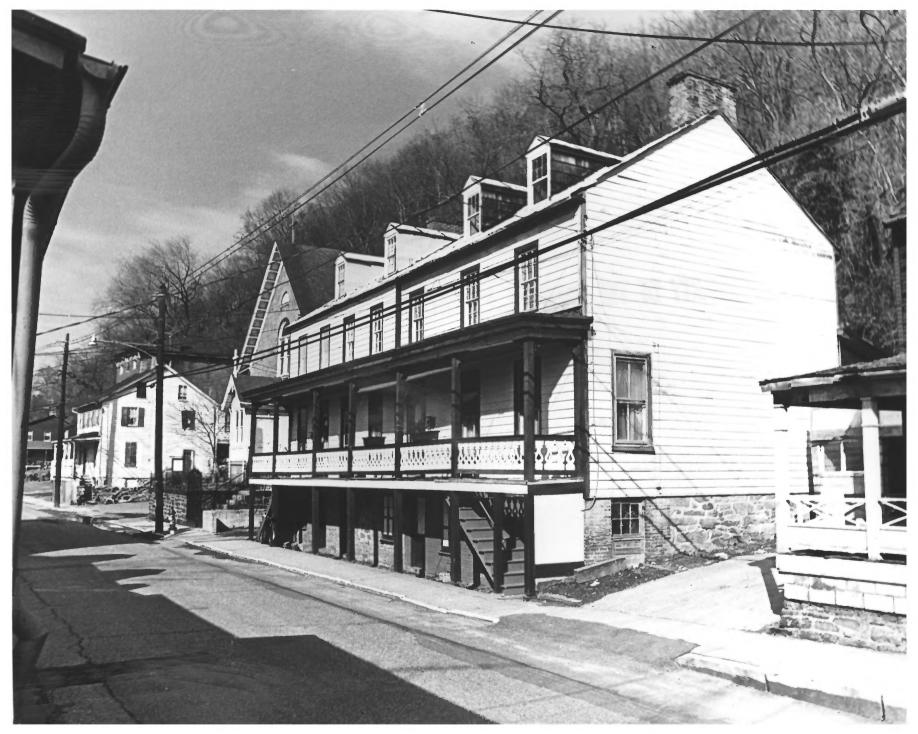

PORT DEPOSIT HISTORIC DISTRICT

PORT DEPOSIT HISTORIC DISTRICT /4 a/b Port Deposit, Cecil County, Md. Photograph by George Hipkins March 1976 68 N. Main Street - looking northward AUG 22 1977

MAY 2 3 1978