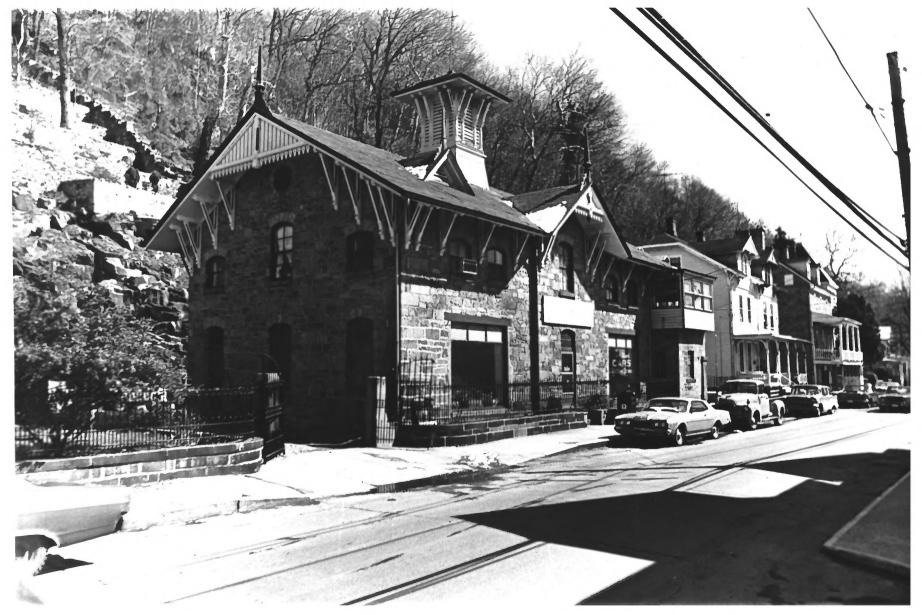

PORT DEPOSIT HISTORIC DISTRICT 70/6 Port Deposit, Cecil County, Md. Photograph by George Hipkins January91976 The Tome Gas House AUG 2 2 1977 Exterior MAY 2 3 1978

PORT DEPOSIT HISTORIC DISTRICT Port Deposit, Cecil County, Md. 9/6 Photograph by George Hipkins March 1976 Tome Carriage House Southward to Vanneman House MAY 2 3 1978 AUG 2 2 1977