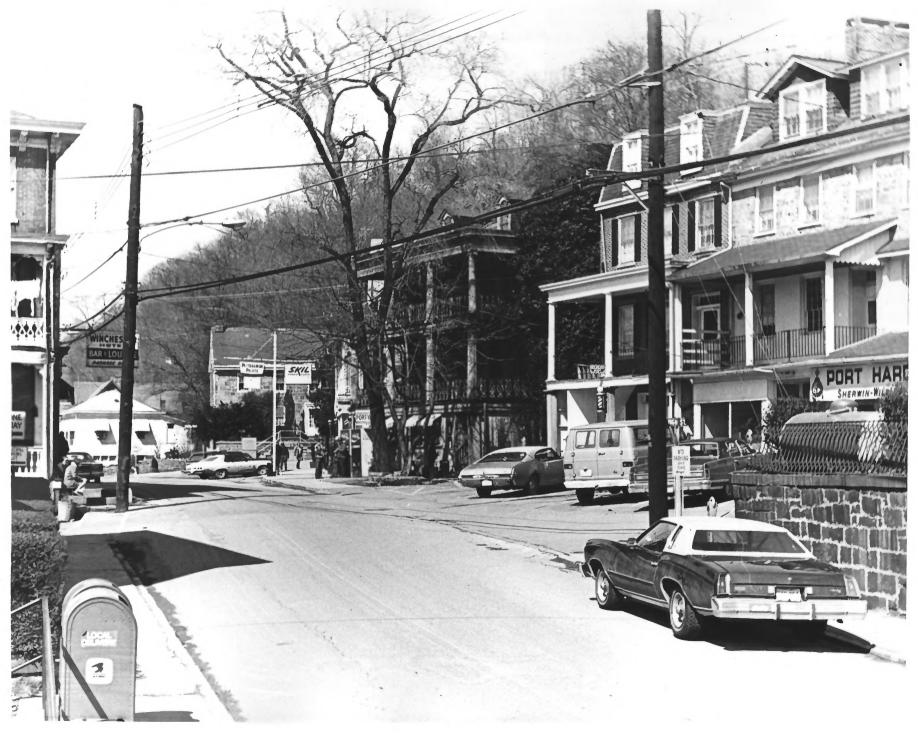

PORT DEPOSIT HISTORIC DISTRICT

PORT DEPOSIT HISTORIC DISTRICT /6 3/6 Port Deposit, Cecil County, Md. Photograph by George Hipkins March 1976 North Main - looking southward to the Square AUG 22 1977

MAY 2 3 1978