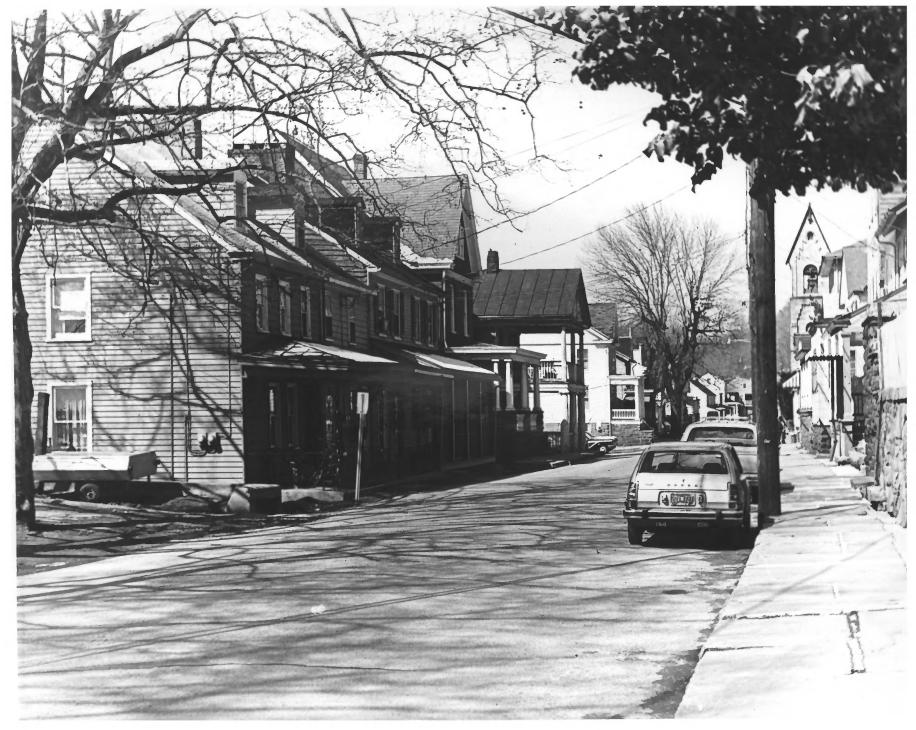

PORT DEPOSIT HISTORIC DISTRICT

PORT DEPOSIT HISTORIC DISTRICT /4 a/b Port Deposit, Cecil County, Md. Photograph by George Hipkins March 1976 68 N. Main Street - looking northward AUG 22 1977

MAY 2 3 1978