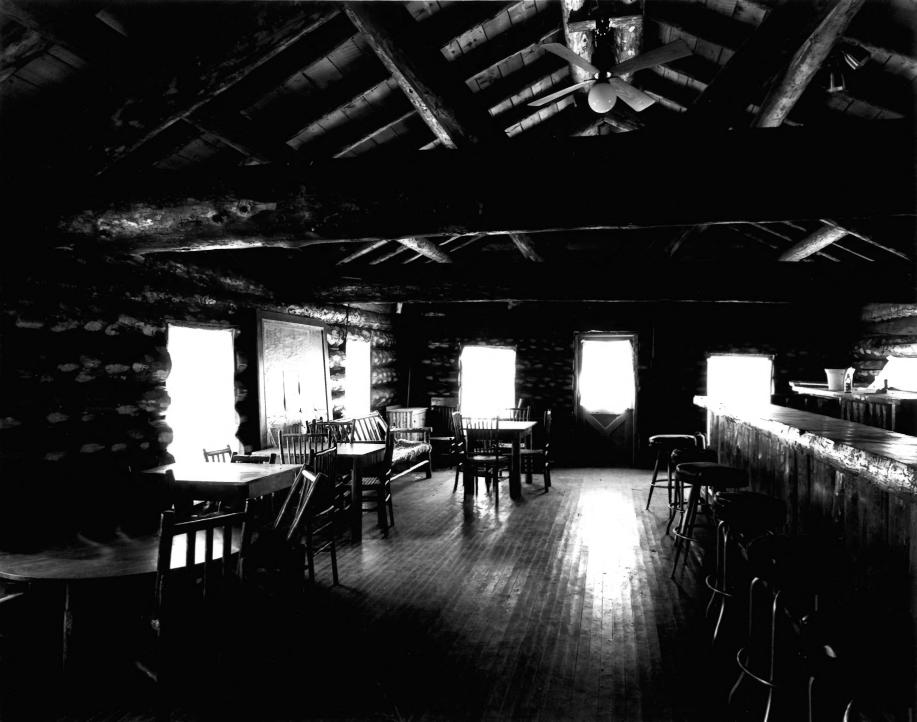

west toward Lodge complex buildings.

24 October 1981



View is looking east, w/ Laundry Storage and Gas Station in foreground and Tack Barn and Storage Shed beyond.

24 October 1981





View is looking northwest toward east facade of lodge building. 24 October 1981





View is looking northwest toward junction of main section and east wing of lodge building.

24 October 1981



### View is looking west along north facade of lodge building. 24 October 1981



### View is looking south toward north facade of lodge building. 24 October 1981





View is looking west toward Cabin Number 11; Cabin Number 2 is in background.

24 October 1981





View is looking north in dining room of lodge building.

24 October 1981



### View is looking west in lobby of lodge building.

24 October 1981





### View is looking east in bar in east wing of lodge building. 24 October 1981