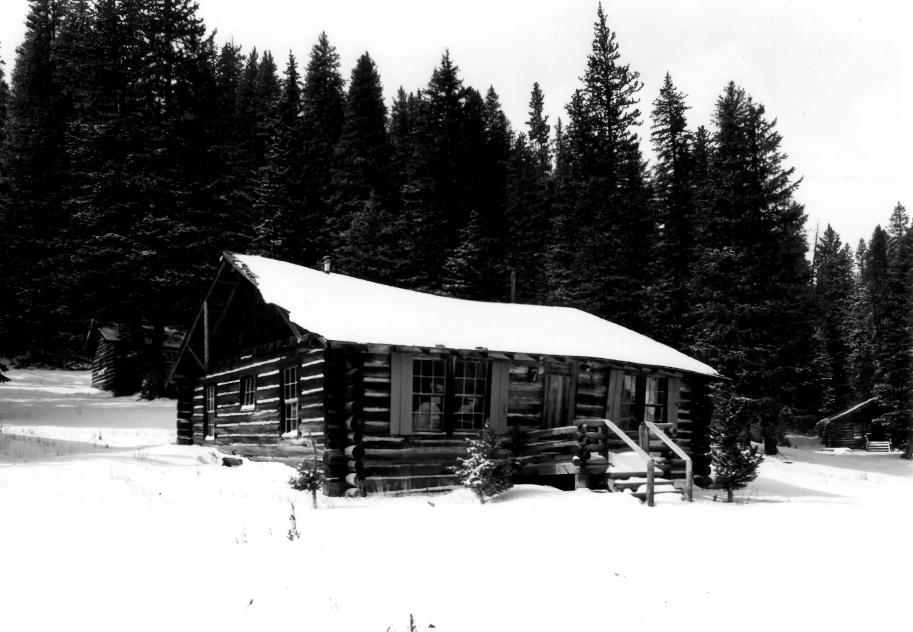

### View is looking south toward north facade of lodge building. 24 October 1981

View is looking west toward Cabin Number 11; Cabin Number 2 is in background.

24 October 1981

View is looking north in dining room of lodge building.