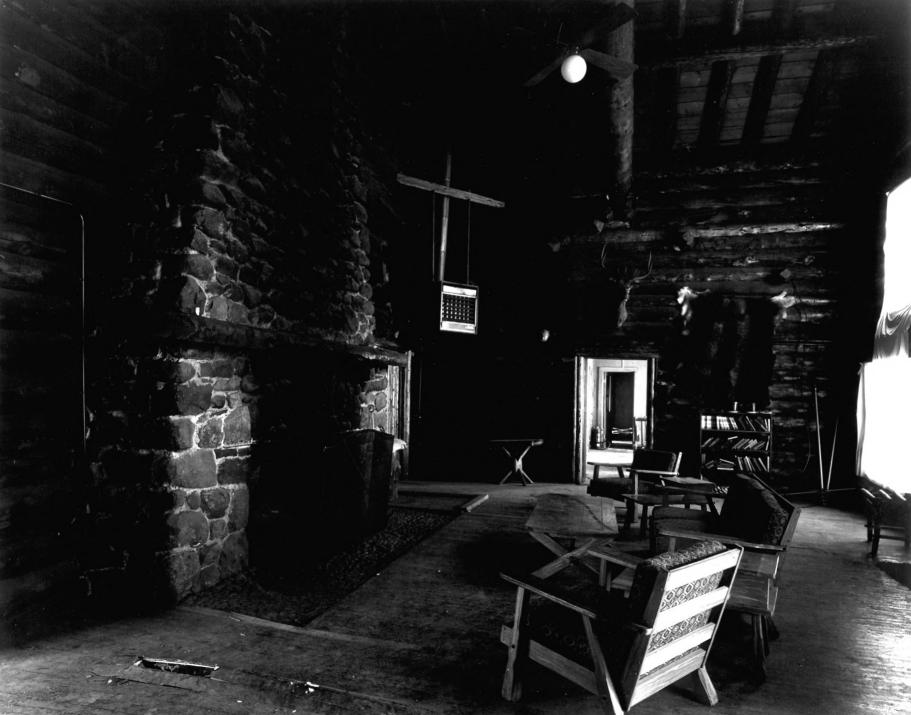

# View is looking northwest toward Lodge complex buildings.

24 October 1981



View is looking east, w/ Laundry Storage and Gas Station in foreground and Tack Barn and Storage Shed beyond.

24 October 1981





View is looking northwest toward east facade of lodge building. 24 October 1981





View is looking northwest toward junction of main section and east wing of lodge building.

24 October 1981



### View is looking west along north facade of lodge building. 24 October 1981



### View is looking south toward north facade of lodge building. 24 October 1981





View is looking west toward Cabin Number 11; Cabin Number 2 is in background.

24 October 1981





View is looking north in dining room of lodge building.

24 October 1981



### View is looking west in lobby of lodge building.

24 October 1981





### View is looking east in bar in east wing of lodge building. 24 October 1981