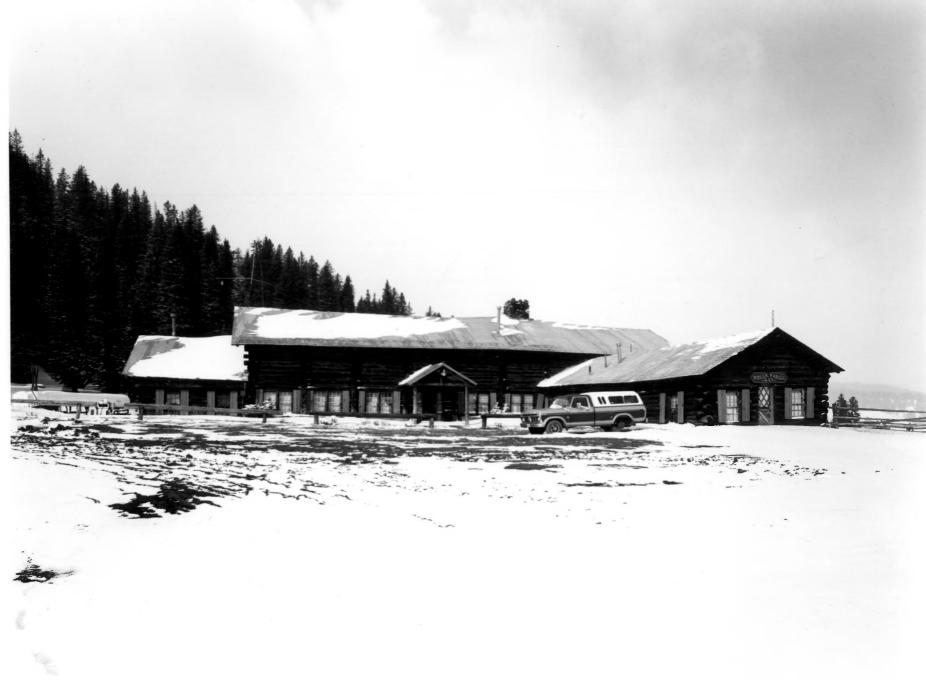

# View is looking northwest toward Lodge complex buildings.

24 October 1981

View is looking east, w/ Laundry Storage and Gas Station in foreground and Tack Barn and Storage Shed beyond.

24 October 1981

View is looking northwest toward east facade of lodge building. 24 October 1981

View is looking northwest toward junction of main section and east wing of lodge building.

24 October 1981

### View is looking west along north facade of lodge building. 24 October 1981

### View is looking south toward north facade of lodge building. 24 October 1981

View is looking west toward Cabin Number 11; Cabin Number 2 is in background.

24 October 1981

View is looking north in dining room of lodge building.