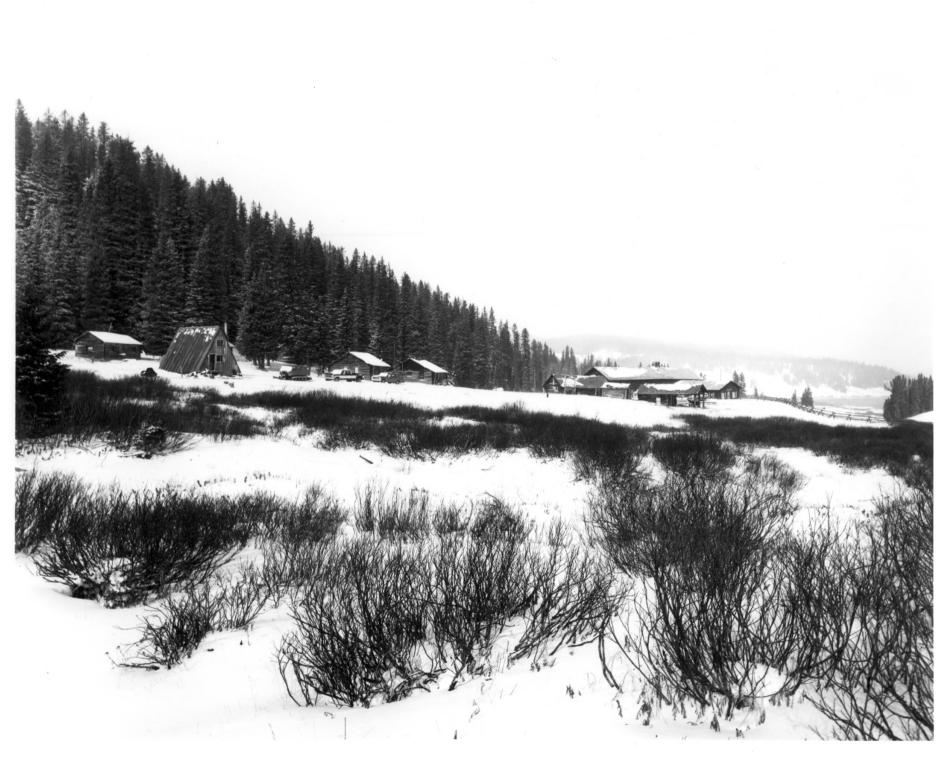

# View is looking northwest toward Lodge complex buildings.

24 October 1981

View is looking east, w/ Laundry Storage and Gas Station in foreground and Tack Barn and Storage Shed beyond.

24 October 1981

View is looking northwest toward east facade of lodge building. 24 October 1981