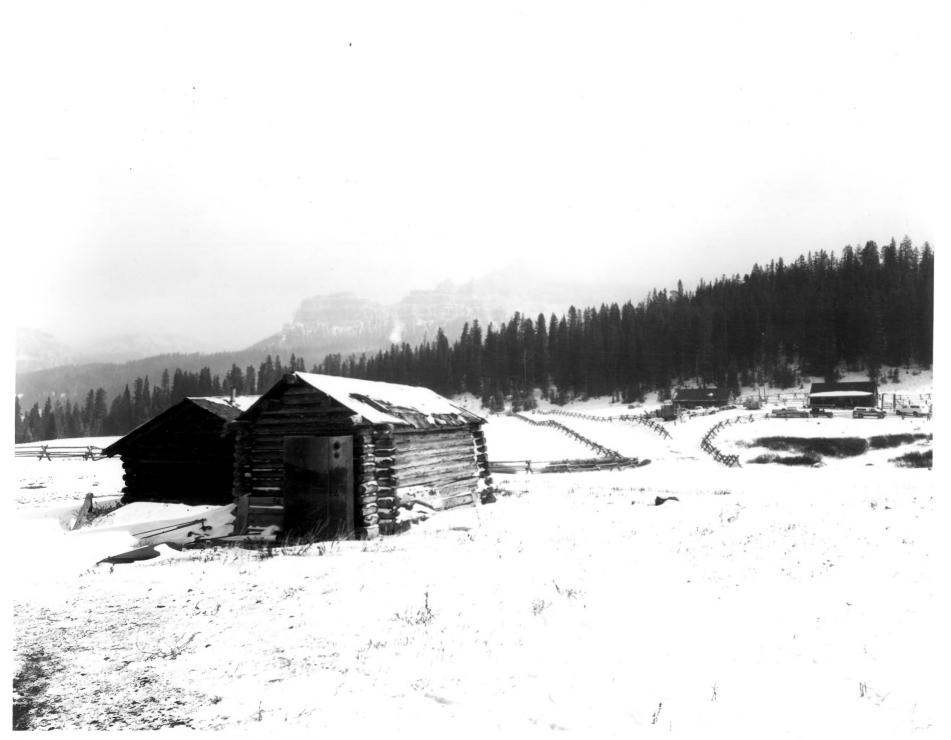

# View is looking northwest toward Lodge complex buildings.

24 October 1981

View is looking east, w/ Laundry Storage and Gas Station in foreground and Tack Barn and Storage Shed beyond.

24 October 1981

View is looking northwest toward east facade of lodge building. 24 October 1981

### View is looking south toward north facade of lodge building. 24 October 1981

View is looking west toward Cabin Number 11; Cabin Number 2 is in background.

24 October 1981

View is looking north in dining room of lodge building.