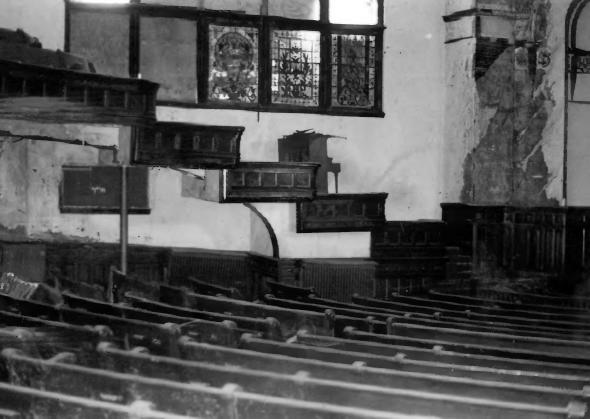

( Clayborn Temple 7

NAME: Second Presbyterian Church ADDRESS: 280 Hernando Street, Memphis Shelby County, Tennessee PHOTOGRAPHER: John Parish DATE: June 5, 1979 NEG: Division of Housing and Community Development, Memphis, Tennessee Interior, facing northeast No. 8 of 8 JUL 2 3 1979