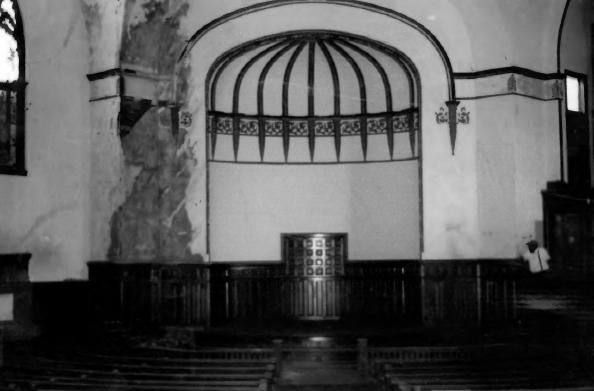

( Clayborn Temple)

NAME: Second Presbyterian Church ADDRESS: 280 Hernando Street, Memphis Shelby County, Tennessee PHOTOGRAPHER: John Parish DATE: June 5, 1979 NEG: Division of Housing and Community Development, Memphis, Tennessee or, facing east of 8 JUL 2 3 1979 SEP 4 1979 Interior, facing east No. 5 of 8