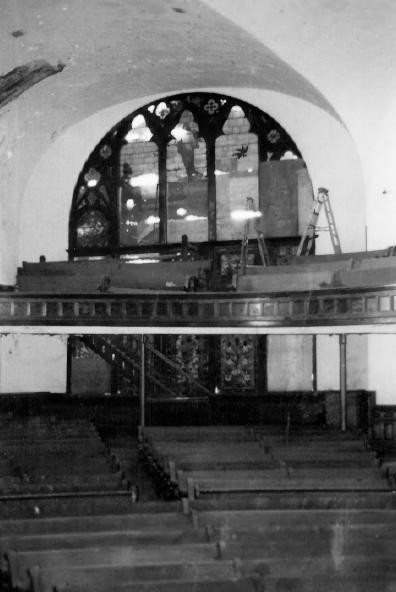

(Clayborn Temple)

NAME: Second Presbyterian Church ADDRESS: 280 Hernando Street, Memphis, Shelby County, Tennessee PHOTOGRAPHER: John Parish DATE: June 5, 1979 NEG: Division of Housing and Community Development, Memphis, Tennessee Interior, facing northeast No. 7 of 8 SFP 4 1979 JUL 23 1979