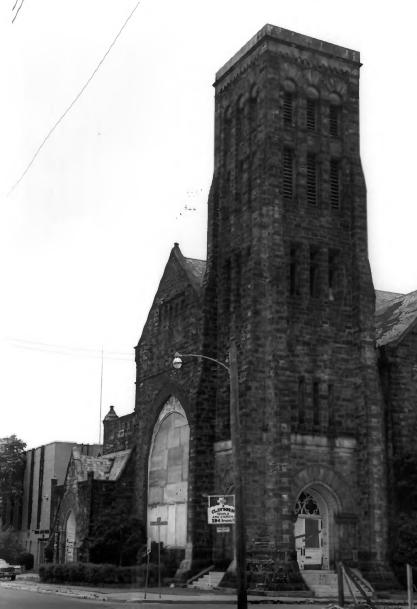

(Clayborn Temple

NAME: Second Presbyterian Church ADDRESS: 280 Hernando Street, Memphis, Shelby County, Tennessee PHOTOGRAPHER: John Parish DATE: June 5, 1979 NEG: Division of Housing and Community Development, Memphis, Tennessee West elevation, facing northeast No. 1 ofris 1979 JUL 2 3 1879