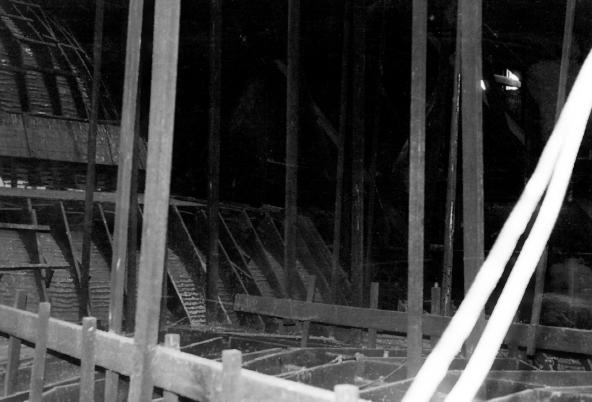

JUL 2 3 1979

(Clayborn Temple)

NAME: Second Presbyterian Church ADDRESS: 280 Hernando Street, Memphis, Shelby County, Tennessee PHOTOGRAPHER: John Parish date; June 5, 1979 NEG: Division of Housing and Community Development, Memphis, Tennessee 4 1979 Roof system, facing northwest SEP 4 1979 No. 4 of 8 JUL-2-3 1979