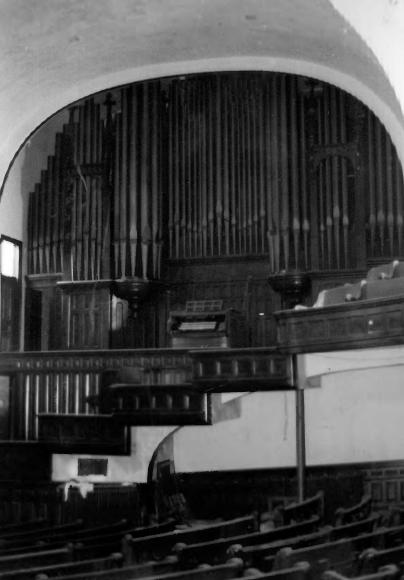

(Clayborn Temple)

NAME: Second Presbyterian Church ADDRESS: 280 Hernando Street, Memphis Shelby County, Tennessee PHOTOGRAPHER: John Parish DATE: June 5, 1979 NEG: Division of Housing and Community Development, Memphis, Tennessee Interior, facing west No. 6 of 8