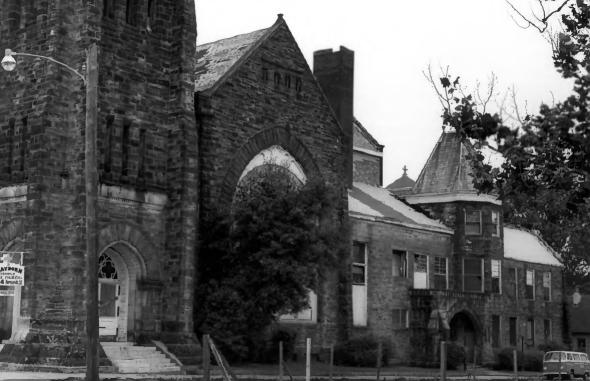

(Clayborn Temple)

NAME: Second Presbyterian Church ADDRESS: 280 Hernando Street, Memphis Shelby County, Tennessee PHOTOGRAPHER: John Parish DATE: June 5, 1979 NEG: Division of Housing and Community Development, Memphis, Tennessee South elevation, facing northeast No. 2 of 8 22 1979 JUL 2 3 1979