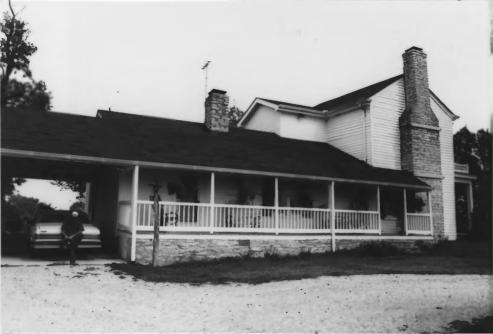

Sherwood Green House(WM-194)- Rocky Fork Rd Williamson County Multiple Resource Area Williamson County, TN Date: July, 1987
Photo by: Thomason and Associates

Neg: TN Historical Commission

Nashville, TN View: North, of south facade

Photo #: 1 of 11

Sherwood Green House(WM-194) - Rocky Fork Rd Williamson County Multiple Resource Area Williamson County, TN Date: July, 1987 Photo by: Thomason and Associates Neg: TN Historical Commission

Nashville, TN View: Northwest, of south facade

Photo #: 2 of 11

Sherwood Green House(WM-194) - Rocky Fork Rd Williamson County Multiple Resource Area Williamson County, TN Date: July, 1987
Photo by: Thomason and Associates