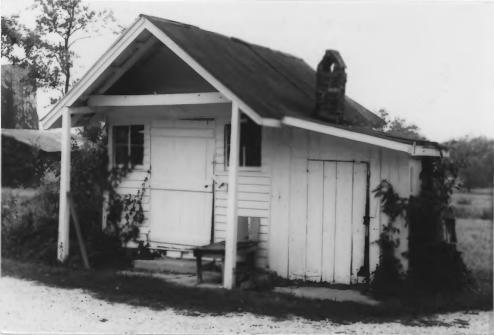

Photo by: Thomason and Associates
Neg: TN Historical Commission
Nashville, TN
View: West, frame milkhouse

view: west, frame miliknot

Photo #: 8 of 11

Sherwood Green House(WM-194)- Rocky Fork Rd Williamson County Multiple Resource Area Williamson County, TN Date: July, 1987 Photo by: Thomason and Associates

Nashville, TN View: North, frame privy and crib

Neg: TN Historical Commission

Photo#: 9 of 11

Sherwood Green House(WM-194)- Rocky Fork Rd Williamson County Multiple Resource Area Williamson County, TN Date: July, 1987
Photo by: Thomason and Associates

Nashville, TN View: West, smokehouse

Nea: TN Historical Commission

Photo #: 10 0 11

Sherwood Green House(WM-194)- Rocky Fork Rd Williamson County Multiple Resource Area Williamson County, TN Date: July, 1987
Photo by: Thomason and Associates