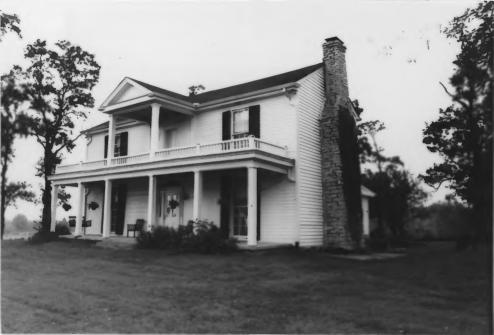

Nashville, TN View: Northwest, of south facade

Photo #: 2 of 11

Sherwood Green House(WM-194) - Rocky Fork Rd Williamson County Multiple Resource Area Williamson County, TN Date: July, 1987
Photo by: Thomason and Associates

Neg: TN Historical Commission Nashville, TN View: .West, of east facade

Photo #: 30 11

Sherwood Green House(WM-194)- Rocky Fork Rd Williamson County Multiple Resource Area Williamson County, TN Date: July, 1987 Photo by: Thomason and Associates Neg: TN Historical Commission