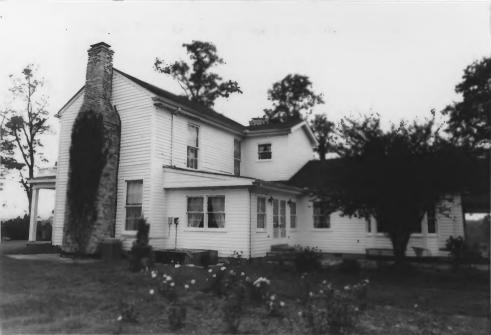

Nashville, TN View: South, of north facade

Photo #: 4 4 11

Sherwood Green House(WM-194)- Rocky Fork Rd Williamson County Multiple Resource Area Williamson County, TN Date: July, 1987 Photo by: Thomason and Associates Neg: TN Historical Commission Nashville. TN