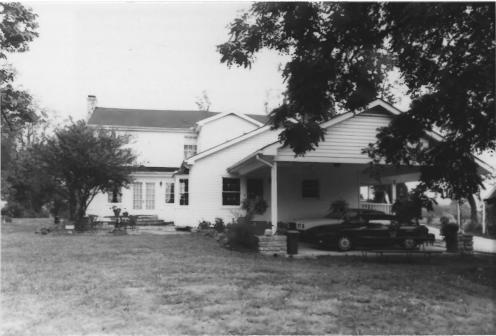

Photo #: 5 of 11

View: East, of west facade

Sherwood Green House(WM-194) - Rocky Fork Rd Williamson County Multiple Resource Area Williamson County. TN Date: July, 1987 Photo by: Thomason and Associates Neg: TN Historical Commission

View: Northeast, of west facade

Nashville, TN

Photo #: 6 of 11

Sherwood Green House(WM-194) - Rocky Fork Rd Williamson County Multiple Resource Area Williamson County, TN Date: July, 1987 Photo by: Thomason and Associates