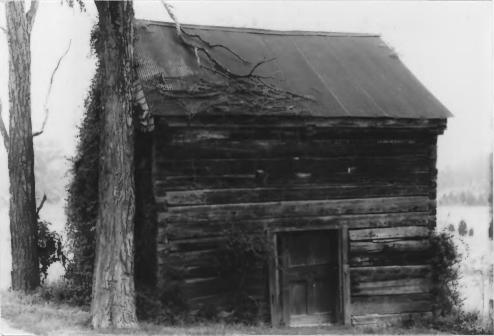

Nashville, TN View: West, smokehouse

Nea: TN Historical Commission

Photo #: 10 0 11

Sherwood Green House(WM-194)- Rocky Fork Rd Williamson County Multiple Resource Area Williamson County, TN Date: July, 1987
Photo by: Thomason and Associates