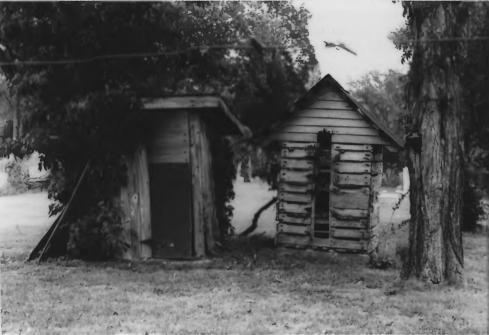

Nashville, TN View: North, frame privy and crib

Neg: TN Historical Commission

Photo#: 9 of 11

Sherwood Green House(WM-194)- Rocky Fork Rd Williamson County Multiple Resource Area Williamson County, TN Date: July, 1987
Photo by: Thomason and Associates