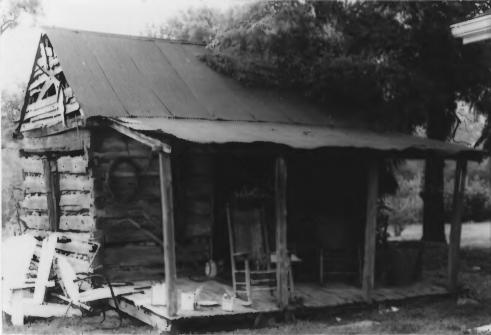

View: Northeast, of west facade

Nashville, TN

Photo #: 6 of 11

Sherwood Green House(WM-194) - Rocky Fork Rd Williamson County Multiple Resource Area Williamson County, TN Date: July, 1987 Photo by: Thomason and Associates

Photo #: 1 & 1

Neg: TN Historical Commission

Nashville, TN View: North, old kitchen

Sherwood Green House(WM-194)- Rocky Fork Rd Williamson County Multiple Resource Area Williamson County, TN Date: July, 1987