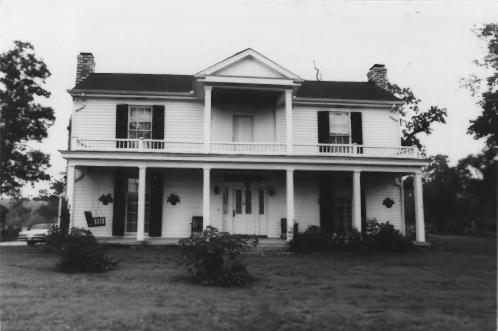

Sherwood Green House(WM-194)- Rocky Fork Rd Williamson County Multiple Resource Area Williamson County, TN Date: July, 1987
Photo by: Thomason and Associates

Neg: TN Historical Commission

Nashville, TN View: North, of south facade

Photo #: 1 of 11

Sherwood Green House(WM-194) - Rocky Fork Rd Williamson County Multiple Resource Area Williamson County, TN Date: July, 1987 Photo by: Thomason and Associates Neg: TN Historical Commission