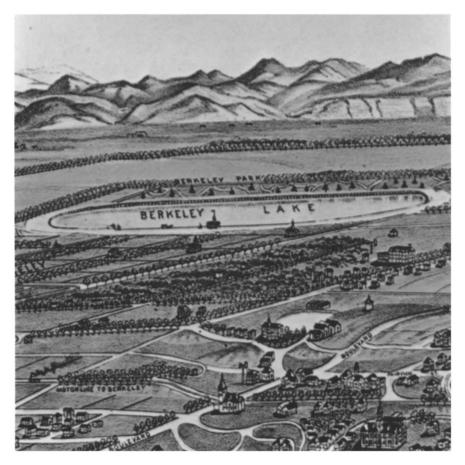

DENVER PARK AND PARKWAY SYSTEM Denver County, Colorado

Date: 1889

Berkeley Lake Park From Perspective Map of Denver, Colo. 1889

Photo 70 of 73