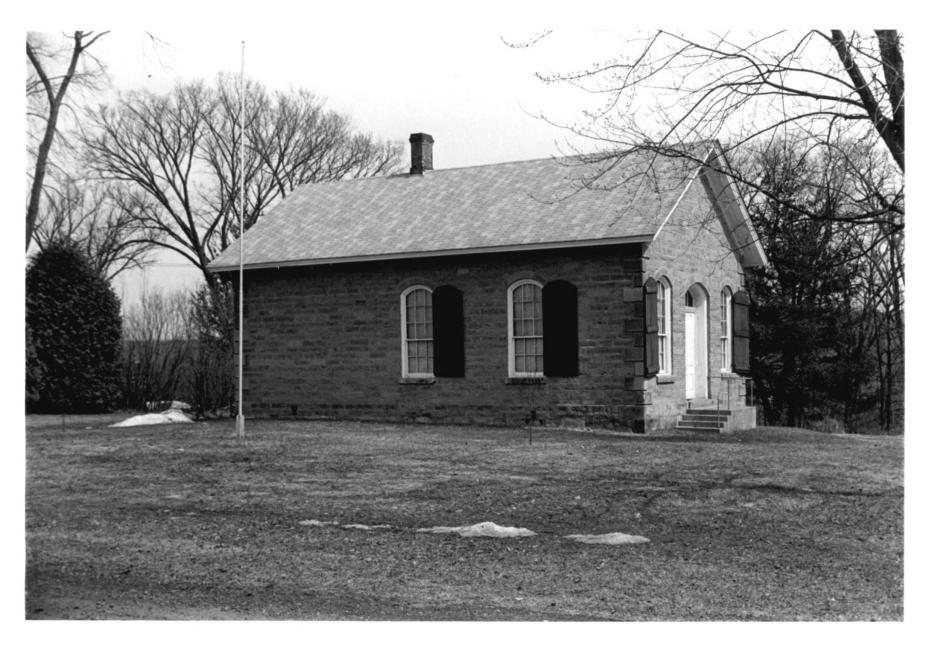

72                                |                       | 161                 | 161                               |
|            | e FILED AT:<br>Sota Historical Society, 69 | 00 Cedar Street, S    | t. Paul, Minnesota  | 551                               |
| Minnes     | CATION                                     |                       | -                   |                                   |
| 4. IDENTIF |                                            |                       |                     |                                   |
| 4 IDENTIF  | BE VIEW, DIRECTION, ETC.                   |                       |                     |                                   |

Holmstrom House (Liligren, teter, House) - Morine on St. Croix Historic District NW corner of 3rd 2 Cherry Sts.



| Form No.<br>(7/72) | 10-301a UN      | NATIONAL PARK SERVICE                                      |            | DR            | STATE<br>Minnesot              | a          |
|--------------------|-----------------|------------------------------------------------------------|------------|---------------|--------------------------------|------------|
| # 10               | NATIO           | ONAL REGISTER OF HISTO                                     | RICPL      | ACES          | Washingt                       | on         |
|                    | PR              | OPERTY PHOTOGRAPH F                                        | ORM        |               | FOR NPS USE                    | ONLY       |
|                    | (Truce al       | I entries - attach to or enclose