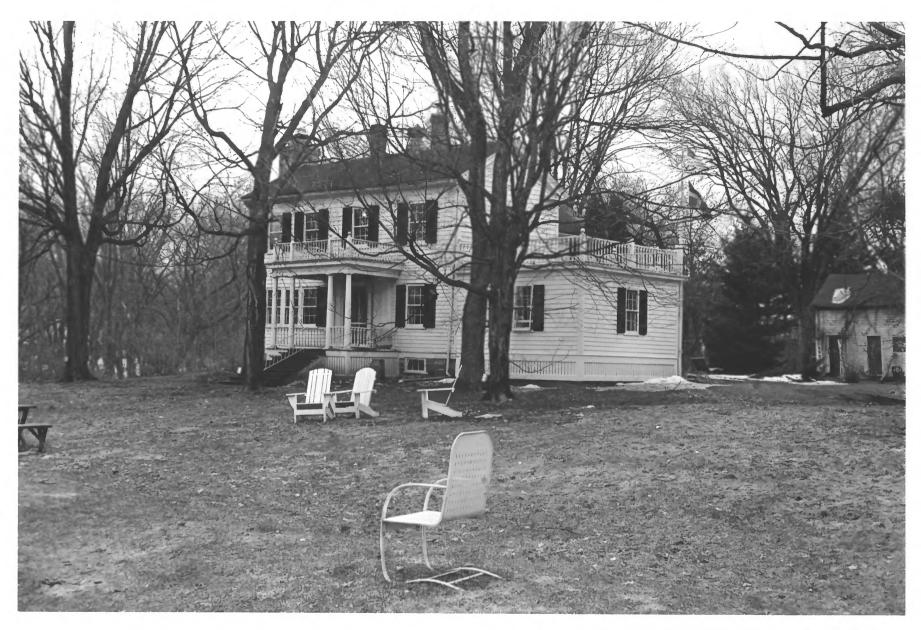

VONASON HOUSE - ( BURKIED, SAMMEL - BERKET, HORAM House) MARINE ON St. CROIX HISTORICAL Distant VIEW! Looking Southwest on the East side at Block 15 between Oak Street and Maple Street. #4

| Form N<br>(7/72) | lo. 10-301a UNIT   |                                            | TED STATES DEPARTMENT OF THE INTERIOR<br>NATIONAL PARK SERVICE |               |                     | mesota            |                     |                |
|------------------|--------------------|--------------------------------------------|----------------------------------------------------------------|---------------|---------------------|-------------------|---------------------|----------------|
|                  |                    | NATIO                                      | NAL REGISTER OF HISTOR                                         | IC PL         | ACES                | COUNTY<br>Was     | shington            |                |
|                  |                    | PRO                                        | PERTY PHOTOGRAPH FO                                            | RM            |                     | FO                | R NPS USE ONLY      | 1              |
| S                |                    | (Type all                                  | entries - attach to or enclose w                               |               | NUMBER<br>UN 281974 | DATE              |                     |                |
| Z                | 1. NAME            |                                            |                                                                |               |                     |                   |                     |                |
| 0                | соммо              | N:                                         | Jonason House Marin                                            | ne on         | St. Croi            | x Historio        | c District          |                |
| _                | AND/OI             | R HISTORIC:                                | Burkleo, Samuel - Berl                                         | key, H        | iram Hou            | se                |                     |                |
| H 1              | 2. LOCAT           | ION                                        |                                                                |               |                     |                   |                     |                |
| ບ່               | STREE              | T AND NUMBE                                | R:                                                             |               |                     |                   |                     |                |
|                  |                    |                                            | Block 15                                                       |               |                     |                   | 1107                |                |
| D                | CITY O             | R TOWN:                                    |                                                                |               |                     | 12                | A 6                 | 2              |
| R                |                    |                                            | Marine on St. Croix                                            |               | 1                   |                   | REPENEN             | CODE           |
| F                | STATE              | :                                          | Minnesota                                                      | CODE          | COUNTY:             | ashington         | MAY 1 1974          | 163            |
| S                | 3. PHOTO REFERENCE |                                            |                                                                |               |                     | <u>ubniington</u> |                     |                |
| Z                |                    | PHOTO CREDIT: Minnesota Historical Society |                                                                |               |                     | 17                | NATIONAL            | 100            |
| -                |                    | OF PHOTO:                                  | 1972                                                           |               | F                   | Ka                | REGISTER            | N              |
| ш                | NEGAT<br>Min       | nesota Hi                                  | r:<br>.storical Society, 690                                   | Cedar         | Street,             | St. Paul,         | Minnesopa           | 55101          |
| ш<br>С           |                    | FICATION                                   |                                                                |               |                     |                   |                     |                |
| 0                |                    |                                            | DIRECTION, ETC.                                                |               |                     |                   |                     |                |
|                  |                    | oking Sou<br>ple Stree                     | thwest on the East side                                        | e of B<br># 4 |                     | between 0         | ak Street a         | ind            |
|                  |                    |                                            |                                                                |               |                     | Ph                | otograph #          | 4              |
|                  |                    |                                            |                                                                |               | ☆usaa               | OVERNMENT PRINTIN | G OFFICE: 1973-729- | 152/1446 🖽 - 1 |