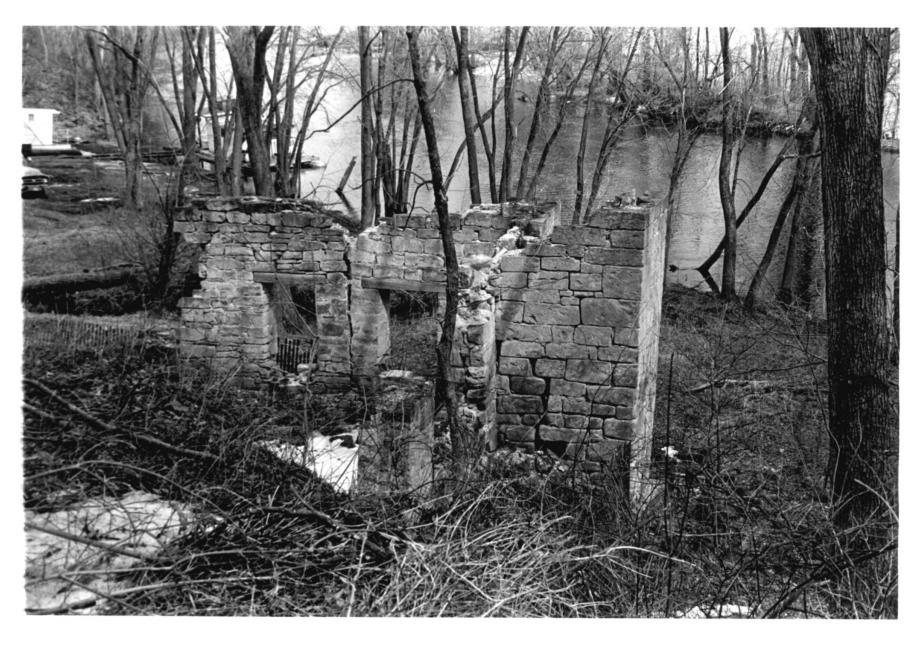

MARINE Lumber Mill - MARINE ON St. CROIX Historic District WALKER, Judd, end Venzie SAW Mill #1

BLACK 47 MARME ON St. CLOIX

VIEL

|    | Form N<br>(7/72) | lo. 10-3                                |                         | ED STATES DEPARTMENT OF<br>NATIONAL PARK SERV                                                                   | THE INTERIOR         | STATE<br>Minnesota    |               |
|----|------------------|-----------------------------------------|-------------------------|-----------------------------------------------------------------------------------------------------------------|----------------------|-----------------------|---------------|
|    | 1                |                                         |                         | NAL REGISTER OF HIS                                                                                             |                      | Washington            |               |
| #1 |                  |                                         | PRO                     | PERTY PHOTOGRAPH                                                                                                | FORM                 | FOR NPS USE ONL       |               |
| S  |                  |                                         | (Type all               | entries - attach to or encl                                                                                     | ose with photograph) | ENTRY NUMBER          | DATE<br>1974  |
|    | z                | 1. NA                                   | ME ,                    |                                                                                                                 |                      |                       |               |
|    | 0                |                                         | OMMON:                  | Marine Lumber Mill                                                                                              | Marine on St.        | Croix Historic Dist   | <u>. ICL</u>  |
| `  | _                | A                                       | ND/OR HISTORIC:         | Walker, Judd and Ve                                                                                             | azie Sawmill         |                       |               |
|    | F                |                                         | CATION                  |                                                                                                                 |                      | AILAN                 |               |
|    | U                | S                                       | TREET AND NUMBE         | Block 47                                                                                                        |                      | 12 1211/01            |               |
|    | n                | c                                       | ITY OR TOWN:            |                                                                                                                 |                      | REFEILEN              | 3.7           |
|    | R                |                                         |                         | Marine on St. Croix                                                                                             |                      | The ADDIVLI           | GODE          |
|    | S T              | 5                                       | TATE:                   | Minnesota                                                                                                       | 22 COUNTY:           | Mashington MAY 1 1974 | 163           |
|    | z                | 3. PI                                   | IOTO REFERENC           | E ,                                                                                                             |                      | REGIST-               |               |
|    | ~                | eren eren eren eren eren eren eren eren | HOTO CREDIT:            | Minnesota Historica                                                                                             | al Society           | 13 -4012              |               |
|    | _                |                                         | ATE OF PHOTO:           | 1972                                                                                                            |                      | TITTON                | 2             |
|    | ш                |                                         | Minnesota Hi            | ۳:<br>storical Society, 69                                                                                      | 90 Cedar Street, S   | St. Paul, Minnesota   | 55101         |
|    | ы<br>С           | 4                                       | ENTIFICATION            | NOTATION STC                                                                                                    |                      |                       |               |
| #1 | of 10            |                                         | Sandstone<br>looking No |                                                                                                                 | sawmill engine how   | use along St. Croix   | River         |
|    |                  |                                         |                         |                                                                                                                 |                      | Photograph            | #1            |
|    |                  |                                         |                         | the second se |                      |                       | 152/1446 11-1 |