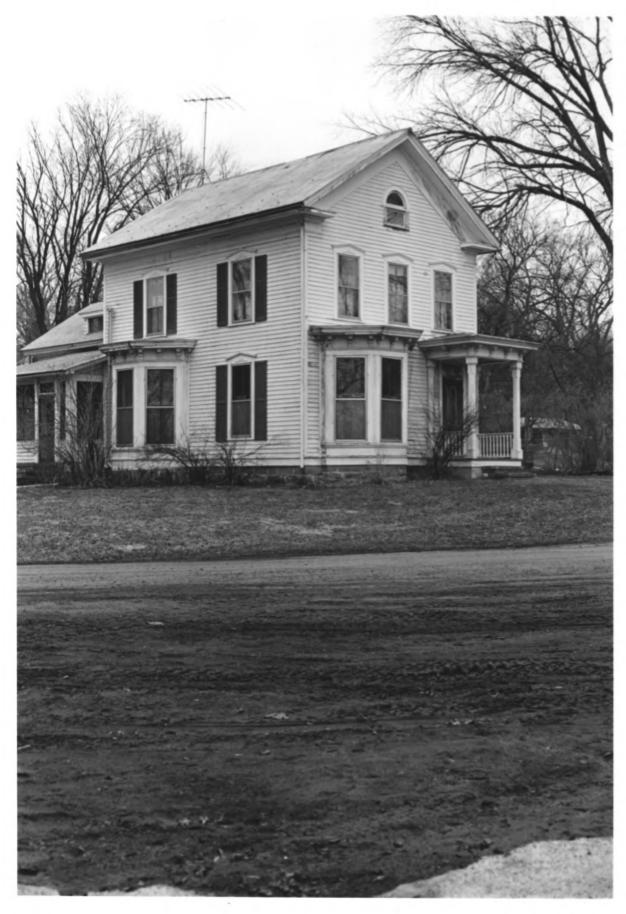

#4 \$ 10

Meigen House - ( PARKER, MSD, House) Minune on St. Cray Historical Distance

VIEW: Take treas the blust place Highway 95

Looking Northwest.

| Form No<br>(7/72) | 6. 10-301 a UNITED                   | UNITED STATES DEPARTMENT OF THE INTERIOR<br>NATIONAL PARK SERVICE |               | STATE<br>Minnesota | •                   |         |
|-------------------|--------------------------------------|-------------------------------------------------------------------|---------------|--------------------|---------------------|---------|
| . 5               | NATIONAL REGISTER OF HISTORIC PLACES |                                                                   |               | COUNTY             |                     |         |
| ¥5                |                                      |                                                                   |               |                    | Washington          |         |
|                   | P ROP E                              | RTY PHOTOGRAPH F                                                  | ORM           |                    | FOR NPS USE ON      |         |
| S                 | (Type all ent                        | ries - attach to or enclose                                       | with phot     | tograph)           | ENTRY NUMBER        | DATE    |
|                   |                                      |                                                                   | •             | <u> </u>           | JUN 2 8 1974        |         |
| 2                 | I. NAME                              |                                                                   |               |                    |                     |         |
| 0                 |                                      | gens House <u>Marin</u>                                           | e on St       | . Croix            | Historic District   |         |
|                   | AND/OR HISTORIC: Par                 | ker, Asa, House                                                   |               |                    |                     |         |
| H B               | 2. LOCATION                          |                                                                   |               |                    |                     |         |
| U                 | STREET AND NUMBER:                   |                                                                   |               |                    | SIA115/7            |         |
| ∍                 |                                      | ck 2                                                              |               |                    | 13                  | <u></u> |
| R                 | CITY OR TOWN:                        | ine on St. Croix                                                  |               |                    | RECEIVED<br>MAX 1   |         |
| F                 | STATE:<br>Mini                       | nesota                                                            | CODE          | COUNTY:            | 19/4                | CODE    |
| S E               |                                      |                                                                   | 22            | <u>W</u>           | ashington ATIONAL   | 163     |
| Z                 | . PHOTO REFERENCE                    |                                                                   |               |                    |                     | ~/      |
| -                 |                                      | nesota Historical S                                               | ociety        |                    |                     | à Y     |
|                   | DATE OF PHOTO: 197                   | 2                                                                 |               |                    | Thirty              | 2       |
| ш<br>ш            | NEGATIVE FILED AT:<br>Minnesota Hist | orical Society, 690                                               | Cedar S       | Street,            | St. Paul, Minnesota | a 55101 |
|                   | 4. IDENTIFICATION                    |                                                                   |               |                    |                     |         |
|                   | DESCRIBE VIEW, DIRE                  | CTION, ETC.                                                       |               |                    | . 5 ~ ~ ~ ~         |         |
|                   | Taken from the<br>View looking       | e bluff above Highw<br>Northwest.                                 | <b>a</b> y 95 | -71                | -5 9 10             |         |
|                   |                                      |                                                                   |               |                    | Photograph #        | 5       |
|                   |                                      |                                                                   |               |                    |                     |         |