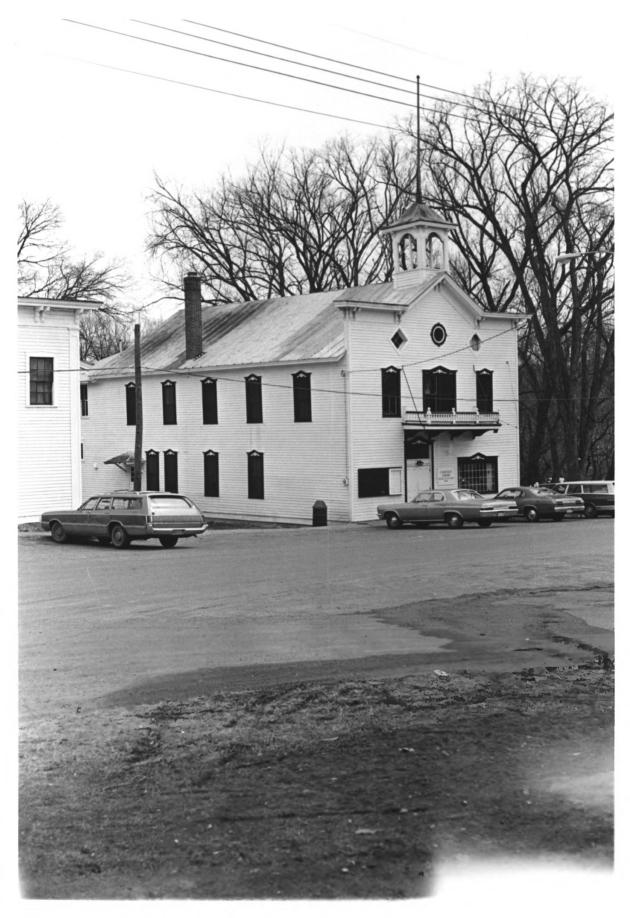

☆ U.S. GOVERNMENT PRINTING OFFICE: 1973-729-152/1446 II-1

Village Hall (Engine House and Village Hall ) Marine on st. Croix Historical Distance VIE W. South se Maple St., plong the right side at tourth Steert looking Southeast. # 3

| Form No.<br>(7/72) | 10-301a U                                                                                       | 301a UNITED STATES DEPARTMENT OF THE INTERIOR<br>NATIONAL PARK SERVICE |                       | Minnesota                           |              |  |  |  |
|--------------------|-------------------------------------------------------------------------------------------------|------------------------------------------------------------------------|-----------------------|-------------------------------------|--------------|--|--|--|
|                    | NAT                                                                                             | IONAL REGISTER OF HISTO                                                | RIC PLACES            | COUNTY<br>Washington                |              |  |  |  |
|                    | P                                                                                               | ROPERTY PHOTOGRAPH F                                                   | FOR NPS USE ONL       | Y                                   |              |  |  |  |
|                    | 17                                                                                              | all entries - attach to or enclose                                     | with photograph)      | ENTRY NUMBER                        | DATE         |  |  |  |
| S                  | (Iype)                                                                                          | all entries - attach to or encrose                                     | with photography      | JUN 2819                            | /4           |  |  |  |
| Z                  | NAME .                                                                                          |                                                                        |                       |                                     |              |  |  |  |
| 0                  | COMMON:                                                                                         | Village Hall Mari                                                      | ne on St. Croix       | <u> Historic District</u>           |              |  |  |  |
|                    | AND/OR HISTORI                                                                                  | c: Engine House and Vil                                                | lage Hall             |                                     |              |  |  |  |
| - E                | LOCATION                                                                                        |                                                                        |                       | ~~~~                                | <u>.</u>     |  |  |  |
| U                  | STREET AND NUMBER:<br>Block 47                                                                  |                                                                        |                       |                                     |              |  |  |  |
| >                  | CITY OR TOWN:                                                                                   |                                                                        |                       | IN TILLEIVEU                        | E.           |  |  |  |
| R                  |                                                                                                 | Marine on St. Croix                                                    |                       | MAY 1 1974                          | 7            |  |  |  |
| ΣT                 | STATE:                                                                                          | Minnesota                                                              | CODE COUNTY:<br>22 Wa | ashington NATIONAL                  | <br>         |  |  |  |
| z                  | PHOTO REFERE                                                                                    | NCE /                                                                  |                       | nEGIST.                             |              |  |  |  |
|                    | PHOTO CREDIT:                                                                                   | Minnesota Historical                                                   | Society               |                                     | à/           |  |  |  |
|                    | DATE OF PHOTO                                                                                   | 9: 1972                                                                |                       |                                     |              |  |  |  |
| ш<br>ш             | NEGATIVE FILED AT:<br>Minnesota Historical Society, 690 Cedar Street, St. Paul, Minnesota 55101 |                                                                        |                       |                                     |              |  |  |  |
| S 🛛                | DENTIFICATIO                                                                                    |                                                                        |                       |                                     |              |  |  |  |
|                    |                                                                                                 | W, DIRECTION, ETC.                                                     |                       |                                     |              |  |  |  |
|                    | South o<br>Southea                                                                              | f Maple Street, along th st. $\# 3 = \frac{\pi}{2} / 0$                | e right side of       | f Fourth Street look:               | ing          |  |  |  |
|                    |                                                                                                 |                                                                        |                       | Photograph #3                       |              |  |  |  |
|                    |                                                                                                 |                                                                        | Auco                  | WERNMENT PRINTING OFFICE: 1973-729- | 159/1446 M-I |  |  |  |