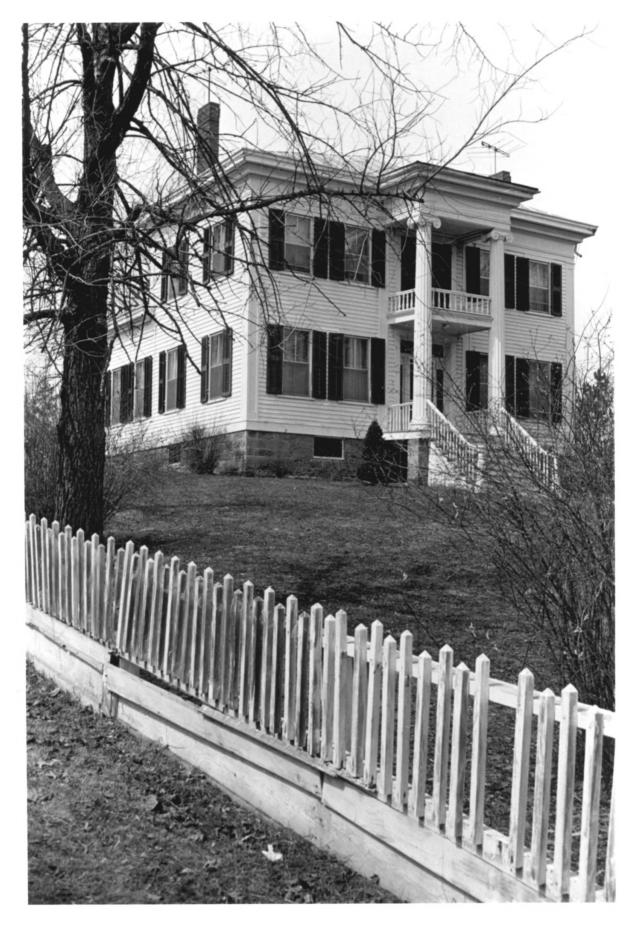

VONASON HOUSE - ( BURKIED, SAMMEL - BERKET, HORAM House) MARINE ON St. CROIX HISTORICAL Distant VIEW! Looking Southwest on the East side at Block 15 between Oak Street and Maple Street. #4

| Form N<br>(7/72) | lo. 10-301a UNIT   |                                            | TED STATES DEPARTMENT OF THE INTERIOR<br>NATIONAL PARK SERVICE |               |                     | mesota            |                     |                |
|------------------|--------------------|--------------------------------------------|----------------------------------------------------------------|---------------|---------------------|-------------------|---------------------|----------------|
|                  |                    | NATIO                                      | NAL REGISTER OF HISTOR                                         | IC PL         | ACES                | COUNTY<br>Was     | shington            |                |
|                  |                    | PRO                                        | PERTY PHOTOGRAPH FO                                            | RM            |                     | FO                | R NPS USE ONLY      | 1              |
| S                |                    | (Type all                                  | entries - attach to or enclose w                               |               | NUMBER<br>UN 281974 | DATE              |                     |                |
| Z                | 1. NAME            |                                            |                                                                |               |                     |                   |                     |                |
| 0                | соммо              | N:                                         | Jonason House Marin                                            | ne on         | St. Croi            | x Historio        | c District          |                |
| _                | AND/OI             | R HISTORIC:                                | Burkleo, Samuel - Berl                                         | key, H        | iram Hou            | se                |                     |                |
| H 1              | 2. LOCAT           | ION                                        |                                                                |               |                     |                   |                     |                |
| ບ່               | STREE              | T AND NUMBE                                | R:                                                             |               |                     |                   |                     |                |
|                  |                    |                                            | Block 15                                                       |               |                     |                   | 1107                |                |
| D                | CITY O             | R TOWN:                                    |                                                                |               |                     | 12                | A 6                 | 2              |
| R                |                    |                                            | Marine on St. Croix                                            |               | 1                   |                   | REPENEN             | CODE           |
| F                | STATE              | :                                          | Minnesota                                                      | CODE          | COUNTY:             | ashington         | MAY 1 1974          | 163            |
| S                | 3. PHOTO REFERENCE |                                            |                                                                |               |                     | <u>ubniington</u> |                     |                |
| Z                |                    | PHOTO CREDIT: Minnesota Historical Society |                                                                |               |                     | 17                | NATIONAL            | 100            |
| -                |                    | OF PHOTO:                                  | 1972                                                           |               | F                   | Ka                | REGISTER            | N              |
| ш                | NEGAT<br>Min       | nesota Hi                                  | r:<br>.storical Society, 690                                   | Cedar         | Street,             | St. Paul,         | Minnesopa           | 55101          |
| ш<br>С           |                    | FICATION                                   |                                                                |               |                     |                   |                     |                |
| 0                |                    |                                            | DIRECTION, ETC.                                                |               |                     |                   |                     |                |
|                  |                    | oking Sou<br>ple Stree                     | thwest on the East side                                        | e of B<br># 4 |                     | between 0         | ak Street a         | ind            |
|                  |                    |                                            |                                                                |               |                     | Ph                | otograph #          | 4              |
|                  |                    |                                            |                                                                |               | ☆usaa               | OVERNMENT PRINTIN | G OFFICE: 1973-729- | 152/1446 🖽 - 1 |