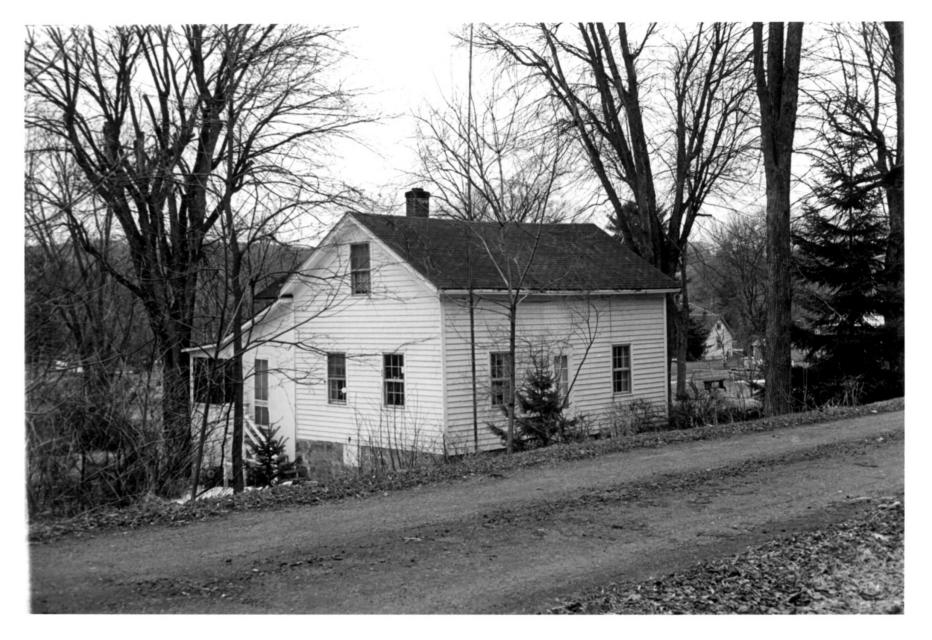

Donn, Jack, House (Murch, Elishall, House) Marine on St. Croix Historic District View: NW corner of 2nd 2 Oak Street.

#6

| Form No. 1<br>(7/72) | 0-301 a                    | UNITED STATES DEPARTMENT OF THE INTER<br>NATIONAL PARK SERVICE | RIOR       | STATE<br>Minnesota                  |                                         |
|----------------------|----------------------------|----------------------------------------------------------------|------------|-------------------------------------|-----------------------------------------|
|                      | NA                         | TIONAL REGISTER OF HISTORIC P                                  | LACES      | COUNTY<br>Washington                |                                         |
|                      |                            | PROPERTY PHOTOGRAPH FORM                                       |            | FOR NPS USE ON                      | v                                       |
|                      |                            |                                                                |            |                                     | DATE                                    |
| S                    | (Туре                      | all entries - attach to or enclose with p                      | hotograph) | JUN 2 8 1974                        |                                         |
| z 🔟                  | NAME                       |                                                                |            | 1                                   |                                         |
| 0                    | COMMON:                    | Dunn, Jack, House Marin                                        | ne on St.  | Croix Historic Dist                 | rict                                    |
|                      | AND/OR HISTOP              | ac: Murch, Elisha M., House                                    |            | · · · · ·                           |                                         |
| ⊢ 2.                 | LOCATION                   |                                                                |            | <u> </u>                            | <u> </u>                                |
| ບ                    | STREET AND N               |                                                                |            | 3                                   | ~~~~~~~~~~~~~~~~~~~~~~~~~~~~~~~~~~~~~~~ |
| >                    |                            | Block 14                                                       |            | RECEIVED                            | -1                                      |
|                      | CITY OR TOWN:              |                                                                |            | MAY 1 1974                          | -                                       |
| 22                   |                            | Marine on St. Croix                                            |            |                                     |                                         |
| 5                    | STATE:                     | Minnesota 22                                                   |            | Washington REGIST                   |                                         |
|                      | PHOTO REFER                | ENCE ,                                                         |            | <u> </u>                            | 6                                       |
|                      | PHOTO CREDIT               | : Minnesota Historical Socie                                   | ety        | Internal V                          |                                         |
|                      | DATE OF PHOT               | o: 1972                                                        |            |                                     |                                         |
| ш<br>ш               | NEGATIVE FILI<br>Minnesota | Historical Society, 690 Cedar                                  | Street, S  | St. Paul, Minnesota                 | 55101                                   |
|                      | DENTIFICATI                |                                                                |            | ~                                   |                                         |
|                      | Northwes                   | ew, DIRECTION, ETC.<br>Bt corner of Second and Oak Str         | reet looki | ing Northwest.                      |                                         |
|                      | #6                         | of10                                                           |            |                                     |                                         |
|                      |                            |                                                                |            | Photograph 4                        | ¥6                                      |
|                      |                            |                                                                | Auco       | OVERNMENT PRINTING OFFICE: 1973-729 |                                         |