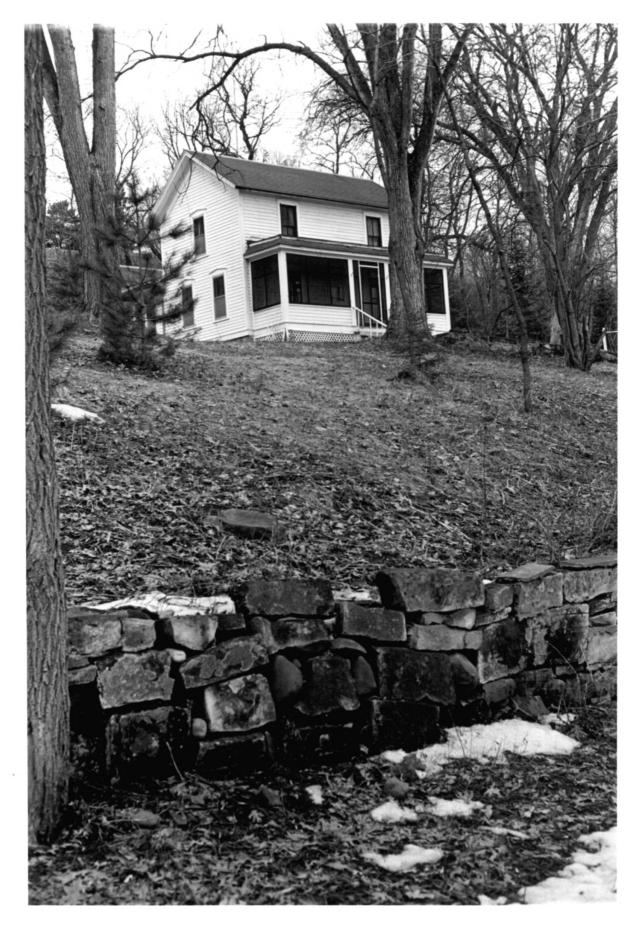

r>Mistorical Society, 690                             | Cedar      | Street,       | REGIST                         | ota 55101  |
| 5 4                | IDENTIFICATION  |                                                            |            |               | FILTIO                         | $\sim$     |
| 0 0 10             | Fifth Str       | DIRECTION, ETC.<br>eet between Oak and Pin<br>ifth Street. | ne Stre    | et looki      | ing East across the Photograph |            |
|                    |                 |                                                            |            |               | OVERNMENT PRINTING OFFICE 1973 |            |

stone House Mus property of in THE WHATHONAL REGISTER on St Croix Historic District on 5th St. between Cat The Sts - View looking East-



Crosby Hoose CCarlson, Peter John, House) \_ Marine on St. Croix Hustoric Distint. Brd St. between Elk & Cherry Sts. looking NW.

| Form No. 10-301a       UNITED STATES DEPARTMENT OF MENTENDR<br>NATIONAL PARK SERVICE       Minnesota         # 9       NATIONAL REGISTER OF HISTORIC PLACES<br>PROPERTY PHOTOGRAPH FORM       Mashington<br>FOR NPS USE ONLY         S       (Type all entries - attach to or enclose with photograph)       ENTRY NUMBER         2       Common:<br>Common:<br>AND/OR HISTORIC: Carlson, Peter John, House       Marine on St. Croix Historic District         AND/OR HISTORIC: Carlson, Peter John, House       Marine on St. Croix       Marine<br>Marine         3       THEET AND NUMBER:<br>Block 11       Marine on St. Croix       Marine<br>Marine         STATE:       Coope<br>