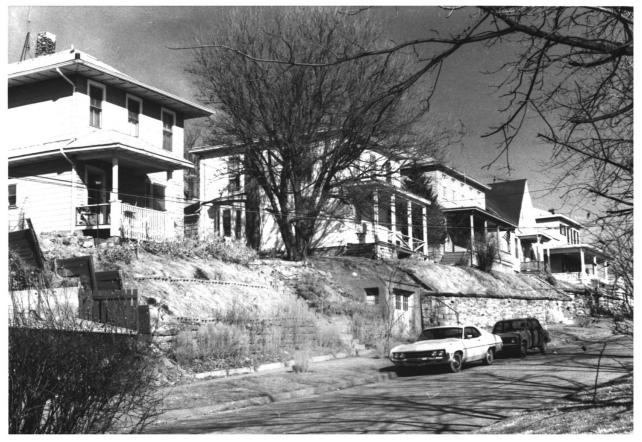

Heritage Hill Historic District View along Washington Street, hillside construction with retaining walls.

## By: Steven Brower Date: Summer 1980 View: to west

Heritage Hill Historic District Burlington, Iowa View on 10th Street to the north showing hillside construction with retaining walls and terraces. Bv: Steven R. Brower Date: Winter 1980 View: North Number: S-5