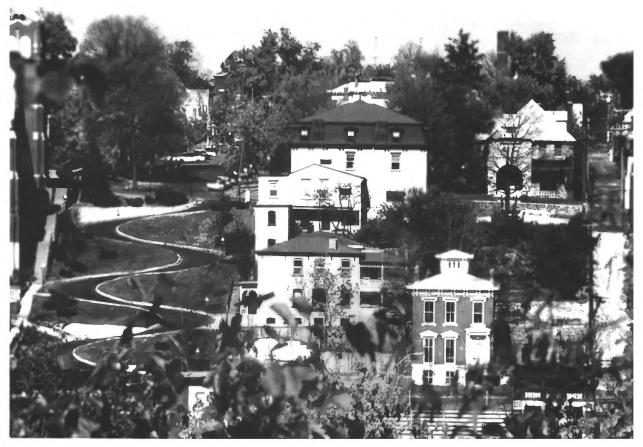

Heritage Hill Historic District Aerial view, North Hill Park, Mercy Hospital in foreground. Bv: Steven Brower Date: 1976 View: To Southwest Number: S-2

Heritage HIll Historic District Burlington, Iowa View to Heritage HIll from across the valley on South Hill showing Snake Alley and hillside construction. Bv: Steven R. Brower Date: Summer 1978 View: North Number; S-3

Heritage Hill Historic District View along Washington Street, hillside construction with retaining walls.