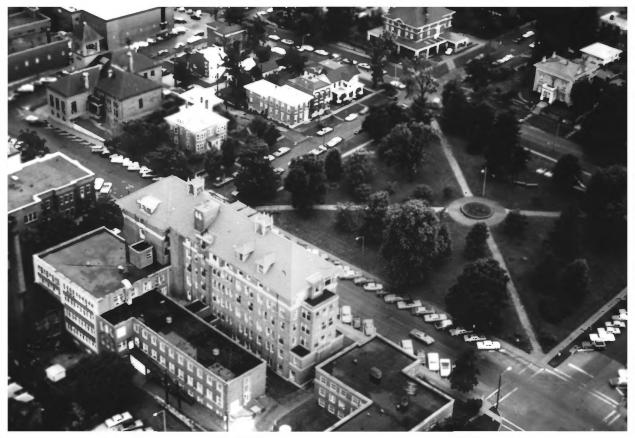

Heritage Hill Historic District Aerial view, North Hill Park, Mercy Hospital in foreground. Bv: Steven Brower Date: 1976 View: To Southwest Number: S-2

Heritage HIll Historic District Burlington, Iowa View to Heritage HIll from across the valley on South Hill showing Snake Alley and hillside construction. Bv: Steven R. Brower Date: Summer 1978 View: North Number; S-3