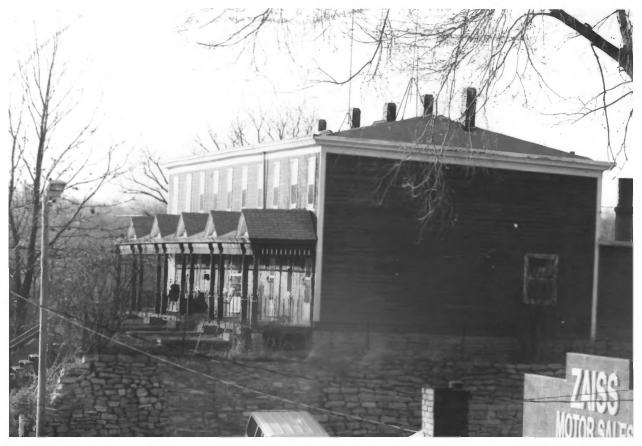

McCash-Derby House "Halfway House" 700 Washington Burlington, Iowa Photo No. 110 By: Steven R. Brower Date: Winter, 1980

St. Paul's German Methodist Episcopal Church/Art Guild of Burlington Seventh & Washington Burlington, Iowa Photo No. 111 By: Gerald Goddard Date: Winter, 1978 View: Northeast Corner, Seventh & Washington