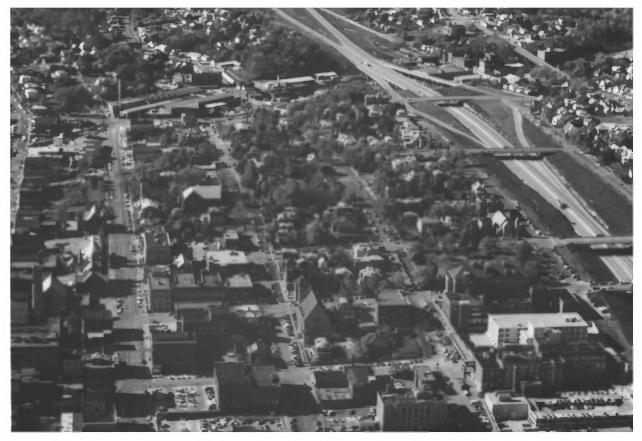

Heritage Hill Historic District Aerial view, North Hill Park, Mercy Hospital in foreground. Bv: Steven Brower Date: 1976 View: To Southwest Number: S-2

Heritage HIll Historic District Burlington, Iowa View to Heritage HIll from across the valley on South Hill showing Snake Alley and hillside construction. Bv: Steven R. Brower Date: Summer 1978 View: North Number; S-3