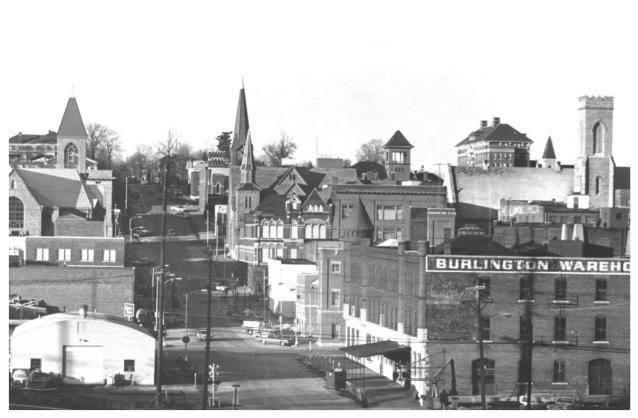

Heritage Hill Historic District Burlington, Iowa View to Heritage HIll from across the valley on South Hill showing the clustering of churches. By: Steven R. Brower Date: Winter 1979 View: North Number: S-6