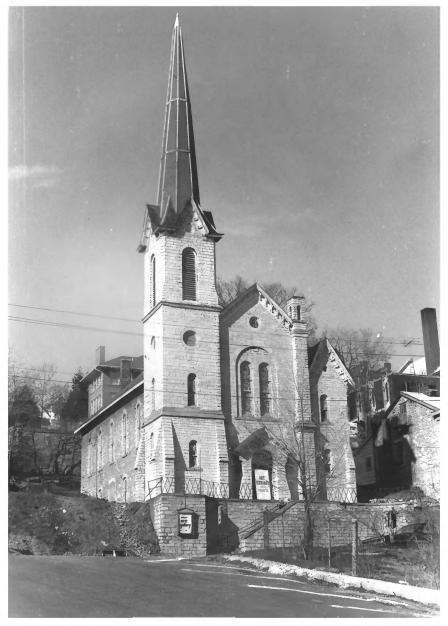

German Evangelical Zion Congregation/ Zion United Church of Christ 412 North Fifth Street Burlington, iowa Photo No. 121 By: Gerald Goddard Date: Winter, 1978

Aldersgate Chapel, First United Methodist Church Fifth & Washington Burlington, Iowa Photo No. 122 By: Gerald Goddard Date: Winter, 1978 View: Northeast Corner Fifth & Washington