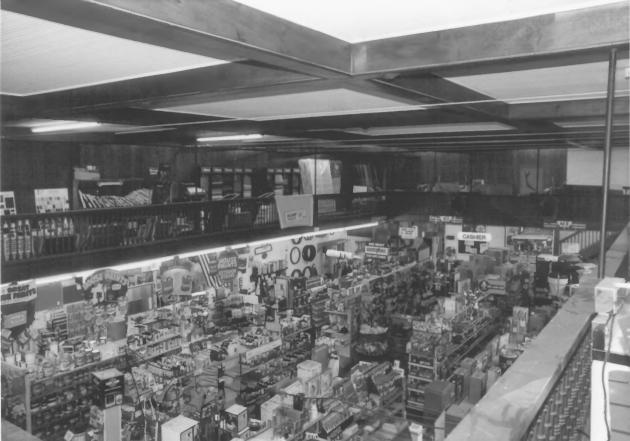

Photo 3 of 4 Interior View

Photographer: Steven Mehls Locale of Negative: Office of Archaeology & Historic Preservation 1300 Broadway, Denver, CO Date of Photo: October 1985 Photo 4 of 4 Streetscape View-West