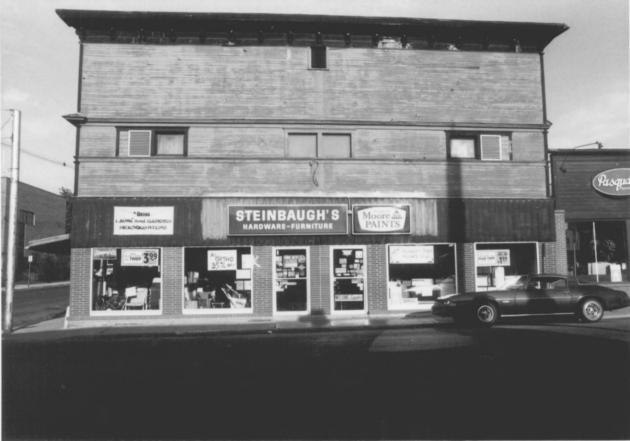

Photographer: Steven Mehls Locale of Negative: Office of Archaeology & Historic Preservation 1300 Broadway, Denver, CO

Date of Photo: August 1985 Photo 1 of 4 View looking west

Photographer: Steven Mehls Locale of Negative: Office of Archaeology & Historic Preservation 1300 Broadway, Denver, CO