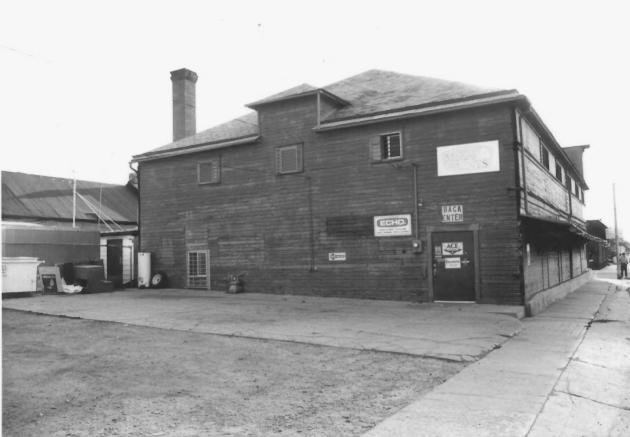

Date of Photo: August 1985

Photo 2 of 4 View looking east

Photographer: Steven Mehls Locale Of Negative: Office of Archaeology & Historic Preservation 1300 Broadway, Denver, CO

Date of Photo: October 1985