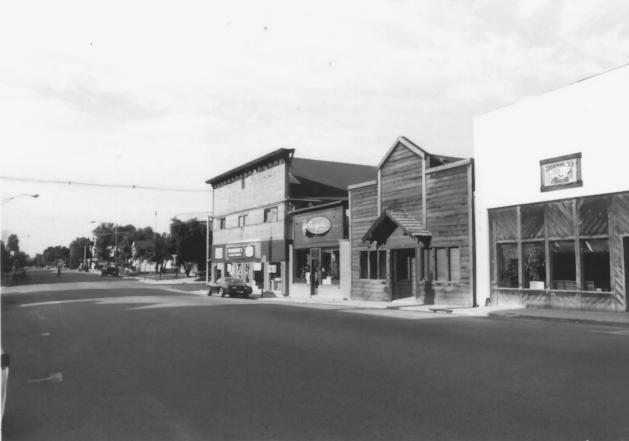

Photo 3 of 4 Interior View

Photographer: Steven Mehls Locale of Negative: Office of Archaeology & Historic Preservation 1300 Broadway, Denver, CO Date of Photo: October 1985 Photo 4 of 4 Streetscape View-West