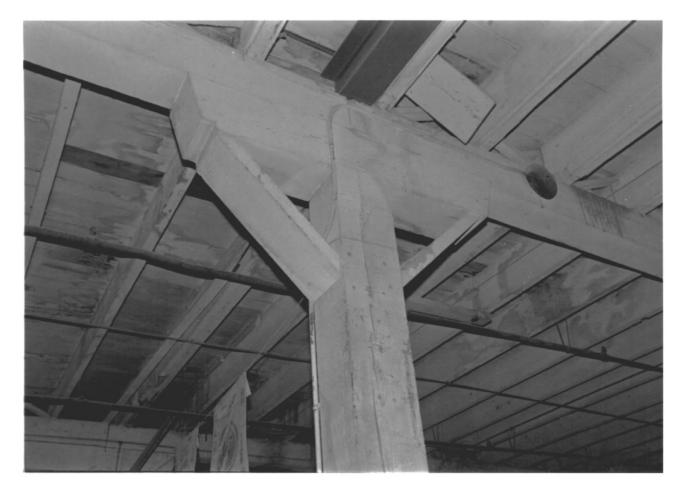

Interior view, detail of structural system

Albers Brothers Milling Company 1118-1130 NW Front Avenue Portland, Multnomah County, Oregon Photo 15 of 26 Heritage Investment photo, 1984

813 SW Alder, Suite 800, Portland, 97205 Interior view, first floor, east half

Albers Brothers Milling Company 1118-1130 NW Front Avenue Portland, Multnomah County, Oregon Photo 16 of 26 Heritage Investment photo, 1984

Interior view of structural system

813 SW Alder, Suite 800, Portland, 97205