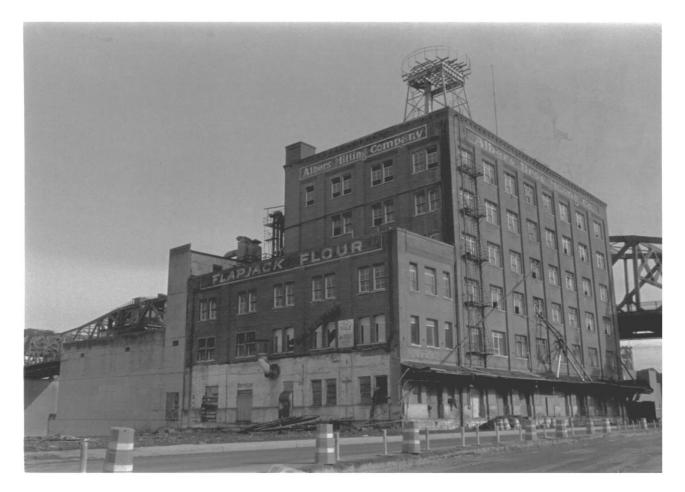

Albers Brothers Milling Company 1118-1130 NW Front Avenue Portland, Multnomah County, Oregon Photo 1 of 26 Heritage Investment photo, 1984

Heritage Investment photo, 1984 813 SW Alder, Suite 800, Portland, 97205

View from northwest

Albers Brothers Milling Company 1118-1130 NW Front Avenue Portland, Multnomah County, Oregon Photo 2 of 26

Heritage Investment photo, 1984 813 SW Alder, Suite 800, Portland, 97205

Northwest elevation