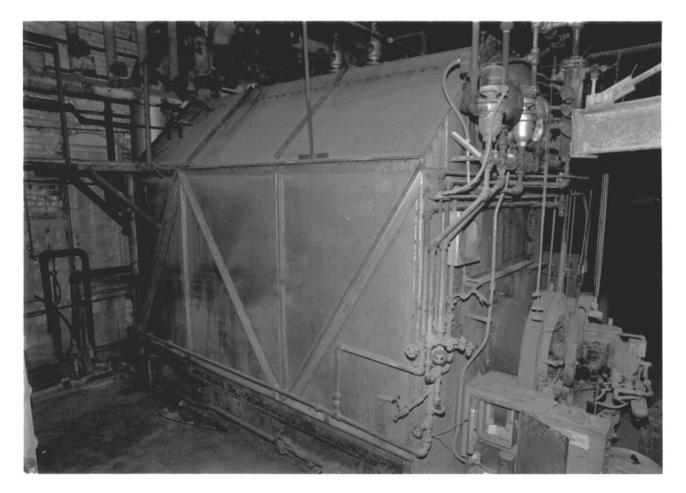

Albers Brothers Milling Company 1118-1130 NW Front Avenue Portland, Multnomah County, Oregon Photo 19 of 26 Heritage Investment photo, 1984 813 SW Alder, Suite 800, Portland, 97205

Interior view, typical mill machinery