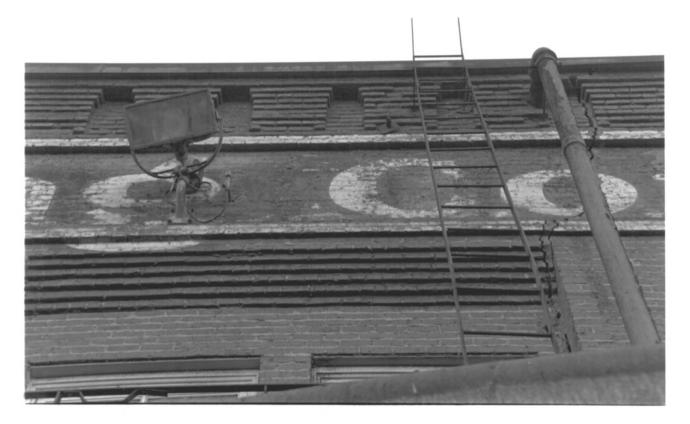

Albers Brothers Milling Company 1118-1130 NW Front Avenue Portland, Multnomah County, Oregon Photo 9 of 26 Heritage Investment photo, 1984

Heritage Investment photo, 1984 813 SW Alder, Suite 800, Portland, 97205 East elevation, cornice detail