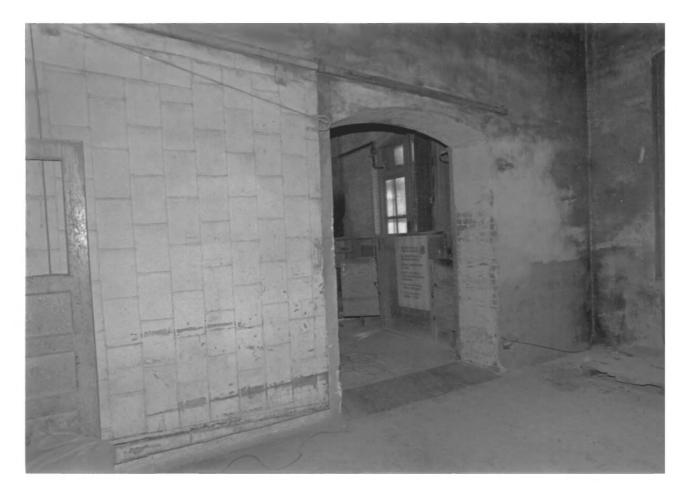

Albers Brothers Milling Company 1118-1130 NW Front Avenue Portland, Multnomah County, Oregon Photo 24 of 26 Heritage Investment photo, 1984 813 SW Alder, Suite 800, Portland, 97205

Interior view, arched openings and sliding metal door