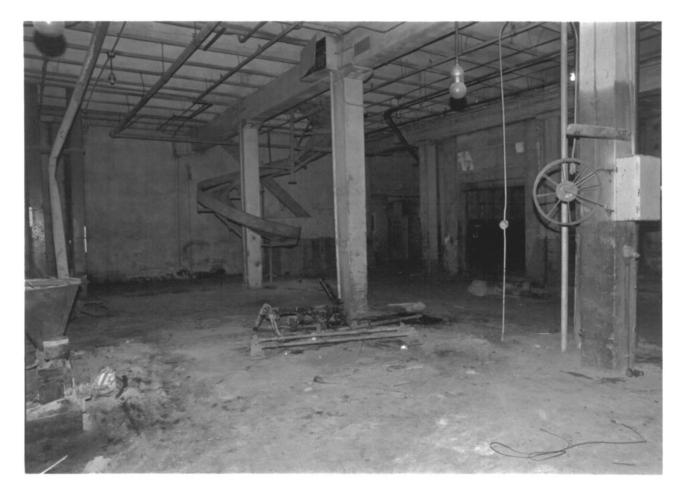

Interior view, first floor, west half

Albers Brothers Milling Company 1118-1130 NW Front Avenue Portland, Multnomah County, Oregon Photo 14 of 26 Heritage Investment photo, 1984 813 SW Alder, Suite 800, Portland, 97205