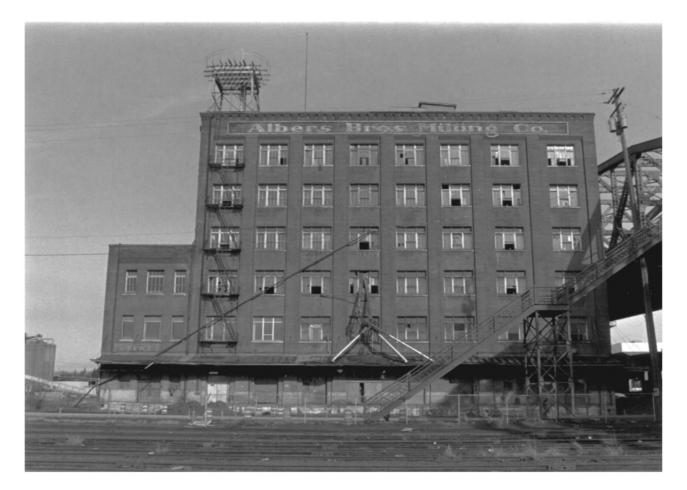

Albers Brothers Milling Company 1118-1130 NW Front Avenue Portland, Multnomah County, Oregon Photo 1 of 26 Heritage Investment photo, 1984

Heritage Investment photo, 1984 813 SW Alder, Suite 800, Portland, 97205

View from northwest

Albers Brothers Milling Company 1118-1130 NW Front Avenue Portland, Multnomah County, Oregon Photo 2 of 26

Heritage Investment photo, 1984 813 SW Alder, Suite 800, Portland, 97205

Northwest elevation