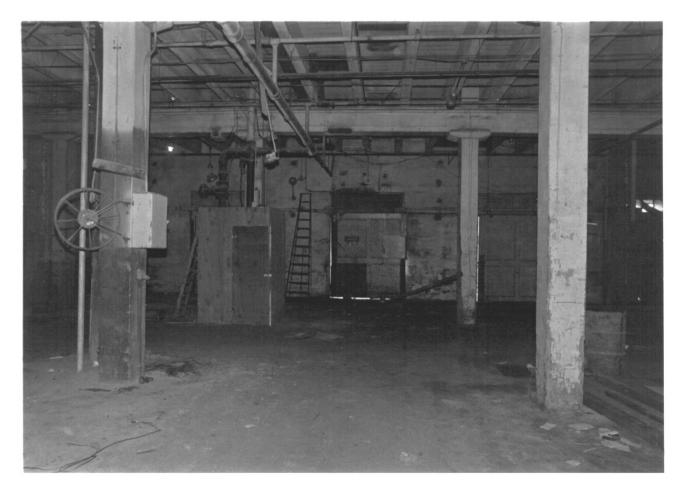

Interior view, detail of structural system

Albers Brothers Milling Company 1118-1130 NW Front Avenue Portland, Multnomah County, Oregon Photo 15 of 26 Heritage Investment photo, 1984

813 SW Alder, Suite 800, Portland, 97205 Interior view, first floor, east half

Albers Brothers Milling Company 1118-1130 NW Front Avenue Portland, Multnomah County, Oregon Photo 16 of 26 Heritage Investment photo, 1984

Interior view of structural system

813 SW Alder, Suite 800, Portland, 97205