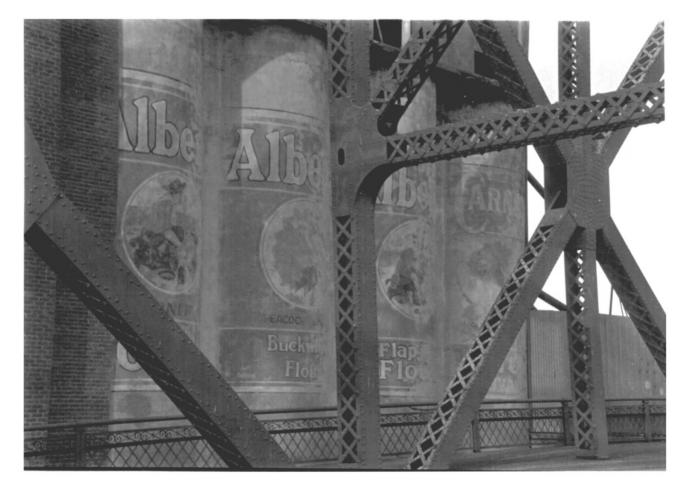

Albers Brothers Milling Company 1118-1130 NW Front Avenue Portland, Multnomah County, Oregon Photo 10 of 26 Heritage Investment photo, 1984

813 SW Alder, Suite 800, Portland, 97205

South elevation, grain elevators

Albers Brothers Milling Company 1118-1130 NW Front Avenue Portland, Multnomah County, Oregon Photo 11 of 26 Heritage Investment photo, 1984 813 SW Alder, Suite 800, Portland, 97205

South elevation, detail of grain elevator mural