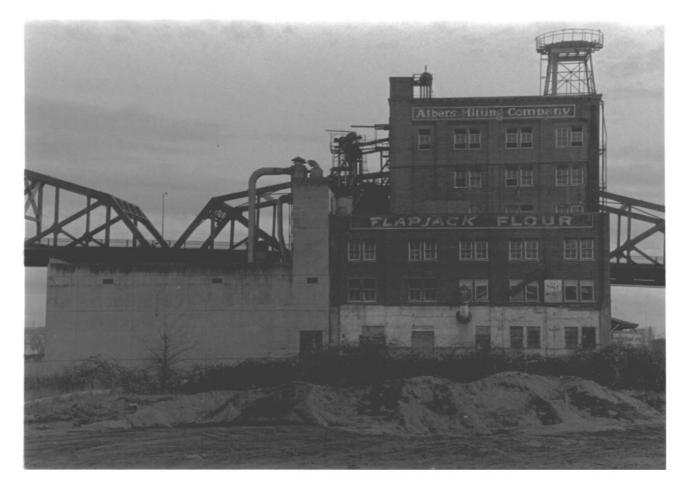

813 SW Alder, Suite 800, Portland, 97205

West elevation

Albers Brothers Milling Company 1118-1130 NW Front Avenue Portland, Multnomah County, Oregon Photo 6 of 26 Heritage Investment photo, 1984

813 SW Alder, Suite 800, Portland, 97205

West elevation, loading docks removed

Albers Brothers Milling Company 1118-1130 NW Front Avenue Portland, Multnomah County, Oregon Photo 7 of 26 Heritage Investment photo, 1984

813 SW Alder, Suite 800, Portland, 97205 West elevation, window detail