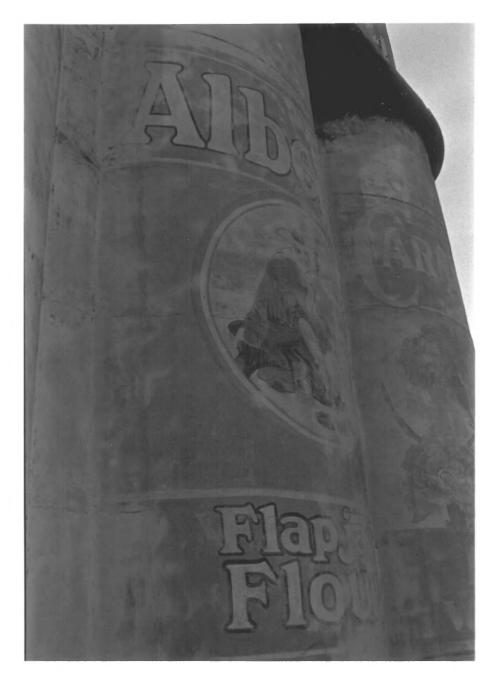

Albers Brothers Milling Company 1118-1130 NW Front Avenue Portland, Multnomah County, Oregon Photo 11 of 26 Heritage Investment photo, 1984 813 SW Alder, Suite 800, Portland, 97205

South elevation, detail of grain elevator mural

Alloca

PEACOCK

Bucky

Flour

Albers Brothers Milling Company 1118-1130 NW Front Avenue Portland, Multnomah County, Oregon Photo 12 of 26 Heritage Investment photo, 1984

813 SW Alder, Suite 800, Portland, 97205