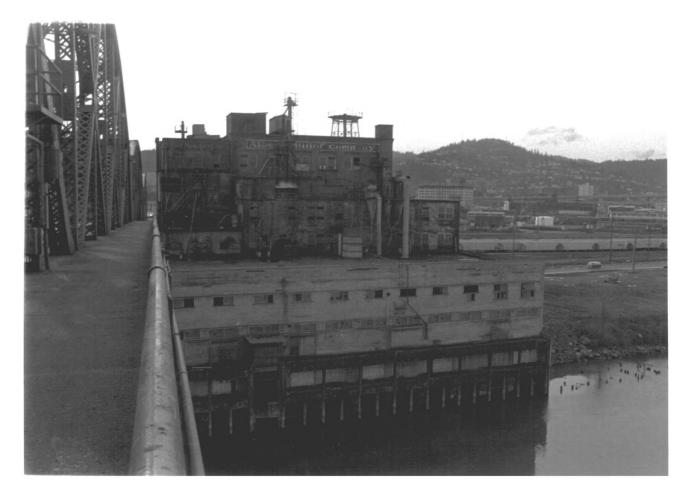

Albers Brothers Milling Company 1118-1130 NW Front Avenue Portland, Multnomah County, Oregon Photo 10 of 26 Heritage Investment photo, 1984

813 SW Alder, Suite 800, Portland, 97205

South elevation, grain elevators