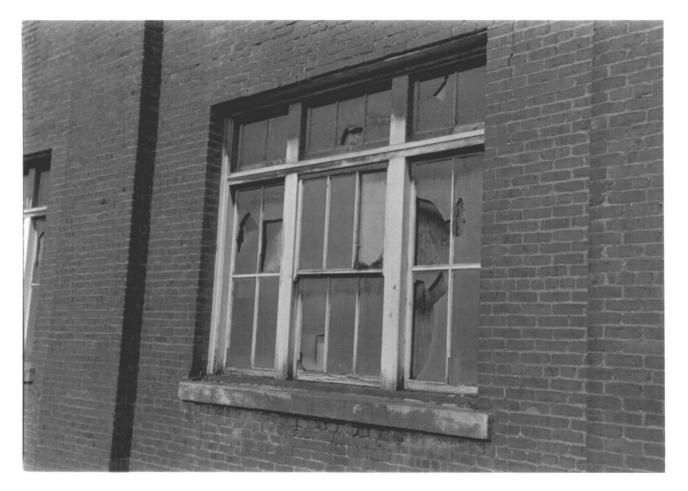

West elevation, loading docks removed

Albers Brothers Milling Company 1118-1130 NW Front Avenue Portland, Multnomah County, Oregon Photo 7 of 26 Heritage Investment photo, 1984

813 SW Alder, Suite 800, Portland, 97205 West elevation, window detail

Albers Brothers Milling Company 1118-1130 NW Front Avenue Portland, Multnomah County, Oregon Photo 8 of 26 Heritage Investment photo, 1984

Heritage Investment photo, 1984 813 SW Alder, Suite 800, Portland, 97205 West elevation, window detail