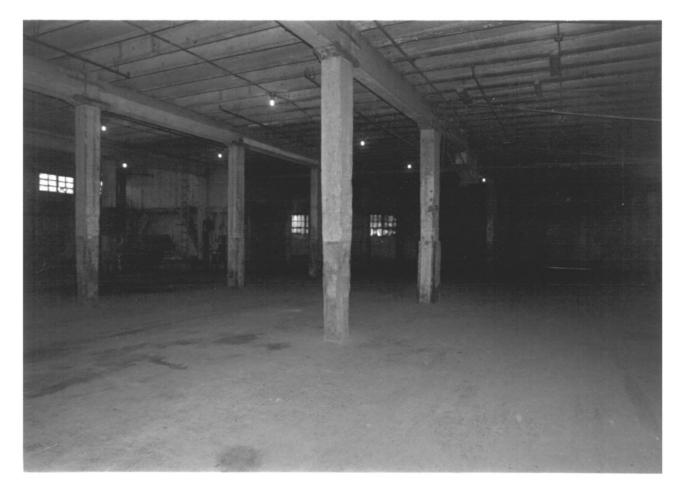

Interior view, first floor, west half

Albers Brothers Milling Company 1118-1130 NW Front Avenue Portland, Multnomah County, Oregon Photo 14 of 26 Heritage Investment photo, 1984 813 SW Alder, Suite 800, Portland, 97205

Interior view, detail of structural system

Albers Brothers Milling Company 1118-1130 NW Front Avenue Portland, Multnomah County, Oregon Photo 15 of 26 Heritage Investment photo, 1984

813 SW Alder, Suite 800, Portland, 97205 Interior view, first floor, east half