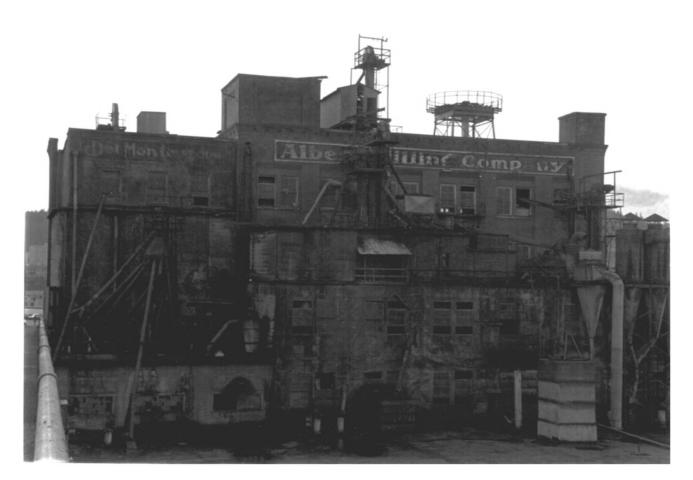

Albers Brothers Milling Company 1118-1130 NW Front Avenue Portland, Multnomah County, Oregon Photo 3 of 26 Heritage Investment photo, 1984

813 SW Alder, Suite 800, Portland, 97205

East elevation

Albers Brothers Milling Company 1118-1130 NW Front Avenue Portland, Multnomah County, Oregon Photo 4 of 26 Heritage Investment photo, 1984

813 SW Alder, Suite 800, Portland, 97205

Detail, east elevation

Albers Brothers Milling Company 1118-1130 NW Front Avenue Portland, Multnomah County, Oregon Photo 5 of 26 Heritage Investment photo, 1984