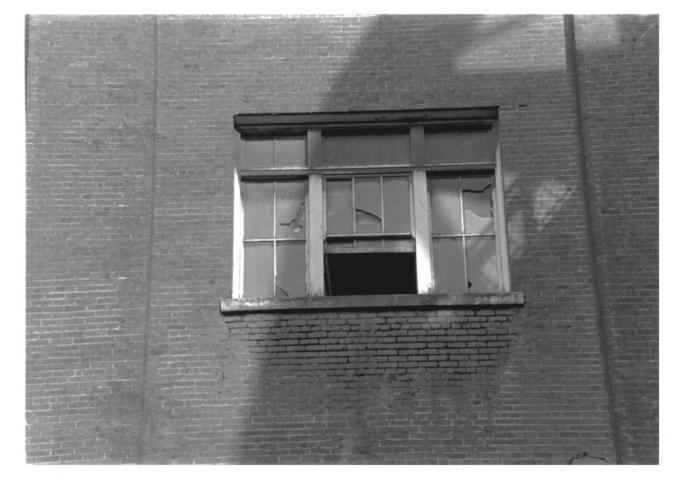

West elevation, loading docks removed

Albers Brothers Milling Company 1118-1130 NW Front Avenue Portland, Multnomah County, Oregon Photo 7 of 26 Heritage Investment photo, 1984

813 SW Alder, Suite 800, Portland, 97205 West elevation, window detail

Albers Brothers Milling Company 1118-1130 NW Front Avenue Portland, Multnomah County, Oregon Photo 8 of 26 Heritage Investment photo, 1984

Heritage Investment photo, 1984 813 SW Alder, Suite 800, Portland, 97205 West elevation, window detail