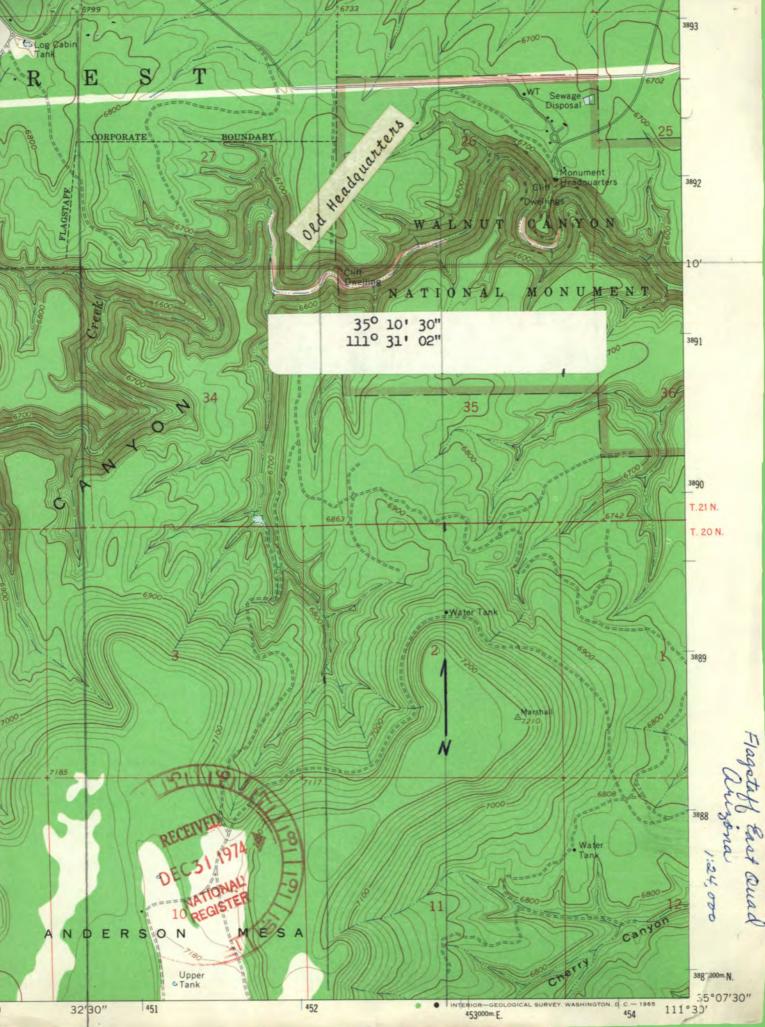

|                   | P. RECE        | 1 1 1-0  |
| 4. REQUIREMENT                        | TS                              |                   |                | 914      |
| TO BE INCLUE                          | DED ON ALL MAPS                 |                   | DEC31          |          |
| 1. Proper                             | ty broundaries where required.  |                   | 02             | NAL 1-91 |
| 2. North                              | arrow.                          |                   | NATIO          | TER -    |
| 3. Latitue                            | de and longitude reference.     |                   | REGI           | 6        |
| 3, 5-11.                              |                                 |                   |                | 2101     |



### National Register of Historic Places

### Note to the record

Additional Documentation: 2019

### UNITED STATES DEPARTMENT OF THE INTERIOR NATIONAL PARK SERVICE

### NATIONAL REGISTER OF HISTORIC PLACES EVALUATION/RETURN SHEET

| Requested Action:           | Additional Documentation                           |  |  |  |  |  |
|-----------------------------|----------------------------------------------------|--|--|--|--|--|
| Property Name:              | Cliffs Ranger Station                              |  |  |  |  |  |
| Multiple Name:              |                                                    |  |  |  |  |  |
| State & County:             | ARIZONA, Coconino                                  |  |  |  |  |  |
| Date Rece<br>7/16/20        | - and or really block