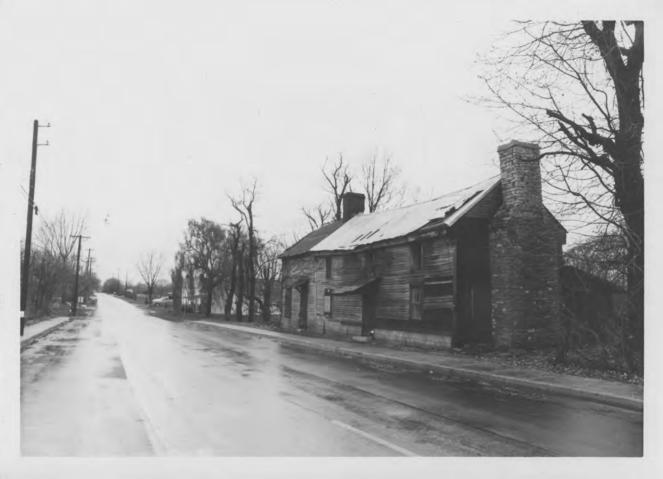

|                    |            |       |  |  |  |
|     |                                |                                           |                    |            |       |  |  |  |
|     | #2 085                         | 2) Side and back view of old headquarters |                    |            |       |  |  |  |
|     | 1 2                            | L/ SERO SHE DOCK                          | The of other field | adust ages |       |  |  |  |
|     |                                | PROPERTY OF THE NATIONAL REGISTER         |                    |            |       |  |  |  |



Athens Historic District
Dr. Parker House
Fayette County, Kentucky DE
January, 1979
Gloria Mills

Kentucky Heritage Commission Frankfort, Kentucky Photo 14/0 Looking north. JUL 16 1979



Athens Historic District
Dr. Parker House
Fayette County, Kentucky
January 1979
Gloria Mills
JUL 16 1979

Kentucky Heritage Commission Frankfort, Kentucky Photo 20/0 Looking north, showing the northwest limit of boundary. Athens-Booneboro Road in foreground.



Athens Historic District
Fayette County Kentucky
January 1979
Gloria Mills
Kentucky Heritage Commission

Frankfort, Kentucky 1979
Photo 3%/0
Looking southeast.
Left to right: Dr. Parker House
log house, brick rowhouses



Athens Historic District
Fayette County Kentucky
January 1979
Gloria Mills
Kentucky Heritage Commission

Frankfort, Kentucky
Photo 4 10 JUL 16 1979
Looking northwest.
Right to left: Brick rowhouses,
log house, Dr. Parker House.



Athens Historic District
Fayette County, Kentucky DCC
Gloria Mills
January 1979
Ken