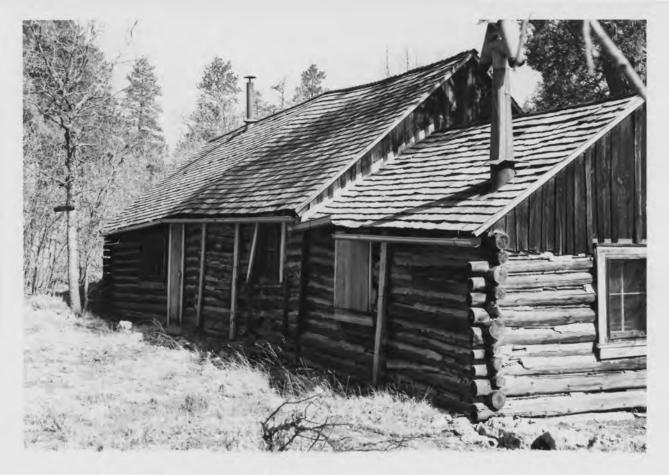

|                            |                      | DECO         | 11   |  |  |  |
|    |                                                | Denver Service Center      |                      |              |      |  |  |  |
| 4. | IDENTIFICATION                                 |                            |                      | NACIST       | EI   |  |  |  |
|    | IDENTIFICATION  Describe view, direction, etc. |                            |                      |              |      |  |  |  |
|    | #/ 42 1) Front view of Old Headquarters        |                            |                      |              |      |  |  |  |
|    | PROPERTY OF THE NATIONAL REGISTER              |                            |                      |              |      |  |  |  |



Form No. 10-301a (7/72)

### UNITED STATES DEPARTMENT OF THE INTERIOR NATIONAL PARK SERVICE

## PROPERTY PHOTOGRAPH FORM

(Type all entries - attach to or enclose with photograph)

| STATE          |      |
|----------------|------|
| Arizona        |      |
| COUNTY         |      |
| Coconino       |      |
| FOR NPS USE ON | LY   |
| ENTRY NUMBER   | DATE |
| MAR 3 1 1975   |      |

|     | COMMON:                        | Old Hoodewardson                          |                    |            |       |  |  |  |
|-----|--------------------------------|-------------------------------------------|--------------------|------------|-------|--|--|--|
|     | AND/OR HISTORIC:               | Old Headquarters                          |                    |            |       |  |  |  |