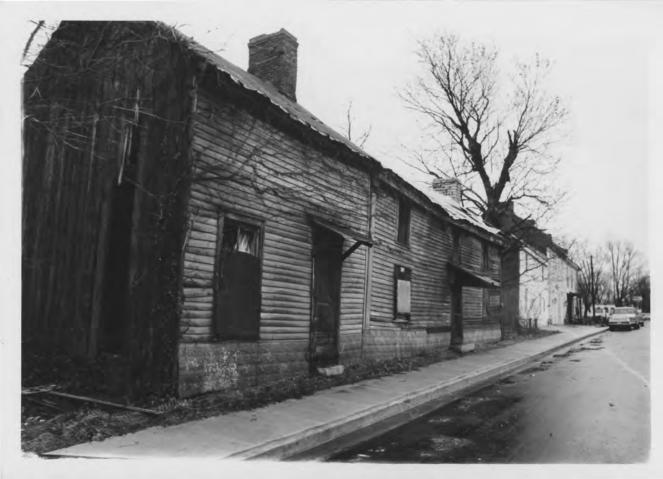

iew of old headquarters |                    |            |       |  |  |  |
|     | 1 2                            | L/ SERO SHE DOCK                          | The of other field | adust ages |       |  |  |  |
|     |                                | PROPERTY OF THE NATIONAL REGISTER         |                    |            |       |  |  |  |



Athens Historic District
Dr. Parker House
Fayette County, Kentucky DE
January, 1979
Gloria Mills

Kentucky Heritage Commission Frankfort, Kentucky Photo 14/0 Looking north. JUL 16 1979



Athens Historic District
Dr. Parker House
Fayette County, Kentucky
January 1979
Gloria Mills
JUL 16 1979

Kentucky Heritage Commission Frankfort, Kentucky Photo 20/0 Looking north, showing the northwest limit of boundary. Athens-Booneboro Road in foreground.



Athens Historic District
Fayette County Kentucky
January 1979
Gloria Mills
Kentucky Heritage Commission

Frankfort, Kentucky 1979
Photo 3%/0
Looking southeast.
Left to right: Dr. Parker House
log house, brick rowhouses



Athens Historic District
Fayette County Kentucky
January 1979
Gloria Mills
Kentucky Heritage Commission

Frankfort, Kentucky
Photo 4 10 JUL 16 1979
Looking northwest.
Right to left: Brick rowhouses,
log house, Dr. Parker House.



Athens Historic District
Fayette County, Kentucky DCC
Gloria Mills
January 1979
Kentucky Heritage Commission

Photo 55 1/0 Looking north, Marshall Tavern on the left, Aubrey Tavern on right.



Athens Historic District
Fayette County Kentucky
January 1979
Gloria Mills
Kentucky Heritage Commission

Photo 6 1/0 Looking southeast. Intersection of