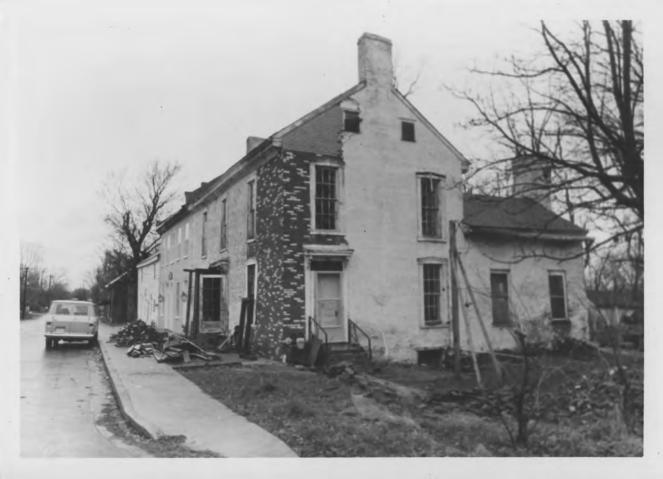

| PROPERTY OF THE NATIONAL REGISTER         |                    |            |       |  |  |  |



Athens Historic District
Dr. Parker House
Fayette County, Kentucky DE
January, 1979
Gloria Mills

Kentucky Heritage Commission Frankfort, Kentucky Photo 14/0 Looking north. JUL 16 1979



Athens Historic District
Dr. Parker House
Fayette County, Kentucky
January 1979
Gloria Mills
JUL 16 1979

Kentucky Heritage Commission Frankfort, Kentucky Photo 20/0 Looking north, showing the northwest limit of boundary. Athens-Booneboro Road in foreground.



Athens Historic District
Fayette County Kentucky
January 1979
Gloria Mills
Kentucky Heritage Commission

Frankfort, Kentucky 1979
Photo 3%/0
Looking southeast.
Left to right: Dr. Parker House
log house, brick rowhouses



Athens Historic District
Fayette County Kentucky
January 1979
Gloria Mills
Kentucky Heritage Commission

Frankfort, Kentucky
Photo 4 10 JUL 16 1979
Looking northwest.
Right to left: Brick rowhouses,
log house, Dr. Parker House.



Athens Historic District
Fayette County, Kentucky DCC
Gloria Mills
January 1979
Kentucky Heritage Commission

Photo 55 1/0 Looking north, Marshall Tavern on the left, Aubrey Tavern on right.



Athens Historic District
Fayette County Kentucky
January 1979
Gloria Mills
Kentucky Heritage Commission

Photo 6 1/0 Looking southeast. Intersection of Athens-Boonesboro Rd. and Cleveland Rd. in foreground.



Athens Historic District
Fayette County, Kentucky
Gloria Mills
January 1979
Kentucky Heritage Commission

Frankfort, Kentucky JUL 1 6 1979
Photo 7 1/0
Looking sout