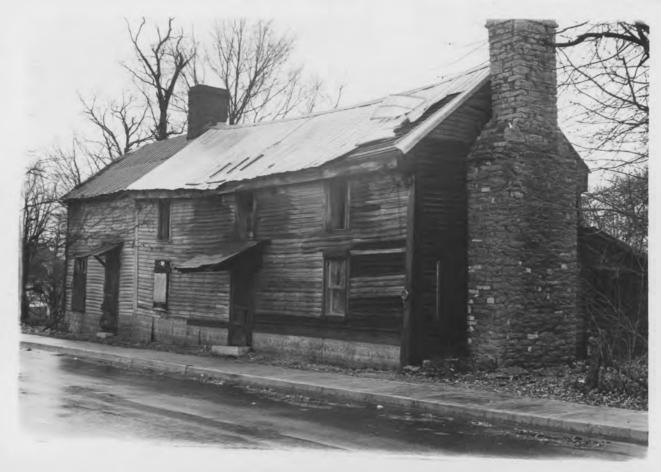

ATION                 |                                           |                    | NATION     | Ele   |  |  |  |
|     | DESCRIBE VIEW, DIRECTION, ETC. |                                           |                    |            |       |  |  |  |
|     |                                |                                           |                    |            |       |  |  |  |
|     | #2 085                         | 2) Side and back view of old headquarters |                    |            |       |  |  |  |
|     | 1 2                            | L/ SERO SHE DOCK                          | The of other field | adust ages |       |  |  |  |
|     |                                | PROPERTY OF THE NATIONAL REGISTER         |                    |            |       |  |  |  |



Athens Historic District
Dr. Parker House
Fayette County, Kentucky DE
January, 1979
Gloria Mills

Kentucky Heritage Commission Frankfort, Kentucky Photo 14/0 Looking north. JUL 16 1979



Athens Historic District
Dr. Parker House
Fayette County, Kentucky
January 1979
Gloria Mills
JUL 16 1979

Kentucky Heritage Commission Frankfort, Kentucky Photo 20/0 Looking north, showing the northwest limit of boundary. Athens-Booneboro Road in foreground.



Athens Historic District
Fayette County Kentucky
January 1979
Gloria Mills
Kentucky Heritage Commission

Frankfort, Kentucky 1979
Photo 3%/0
Looking southeast.
Left to right: Dr. Parker House
log house, brick rowhouses



Athens Historic District
Fayette County Kentucky
January 1979
Gloria Mills
Kentucky Heritage Commission

Frankfort, Kentucky
P