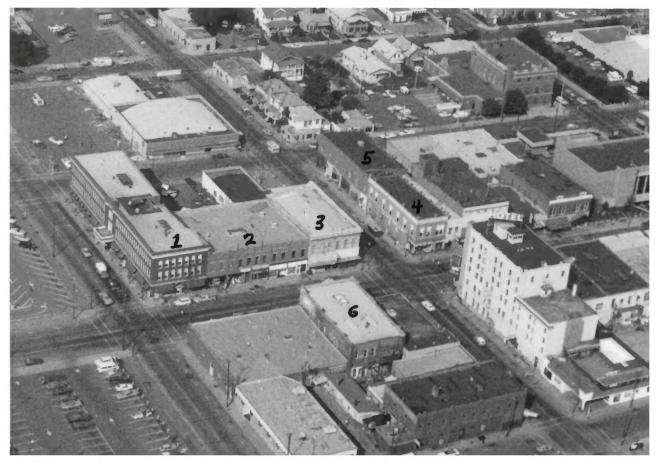

Matlock-Brownfield Building 413-425 South Main Street Pendleton, Umatilla County, Oregon 1 of 6 Aerial View Looking northwesterly over the central business district. 1. Bowman Hotel (A National Register

property) Matlock-Brownfield Building 2. Masonic Temple

3. 4. Hendricks Building 5. Empire Block

6. St. Elmo Hotel

Sommerville House Research photo,

August, 1981 104 SE 5th Street

Pendleton, OR 97801

Matlock-Brownfield Building 413-425 South Main Street Pendelton, Umatilla County, Oregon

2 of 6

Street showing Hendricks Building (foreground) on north side of SW Emigrant Avenue and the Masonic Temple, Matlock-Brownfield Building and Bowman Hotel to the south.

Looking southeasterly along South Main