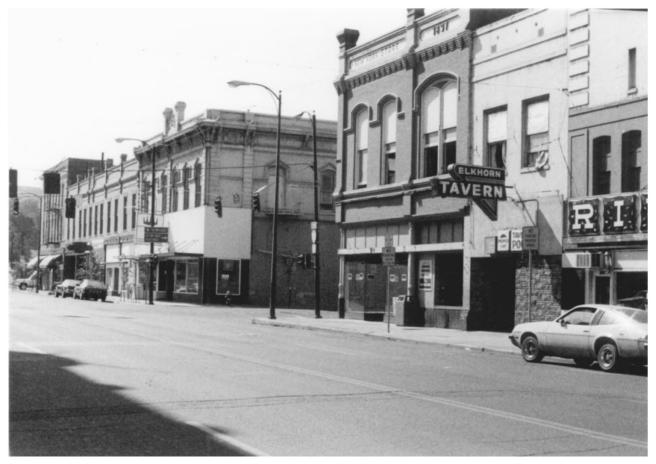

2 of 6

Street showing Hendricks Building (foreground) on north side of SW Emigrant Avenue and the Masonic Temple, Matlock-Brownfield Building and Bowman Hotel to the south.

Looking southeasterly along South Main

Sommerville House Research photo, August, 1981 104 SE 5th Street Pendleton, OR 97801

Matlock-Brownfield Building 413-425 South Main Street Pendleton, Umatilla County, Oregon 3 of 6 Detail of central bay with second story stairway entrance and title panel in parapet, east (front) elevation.