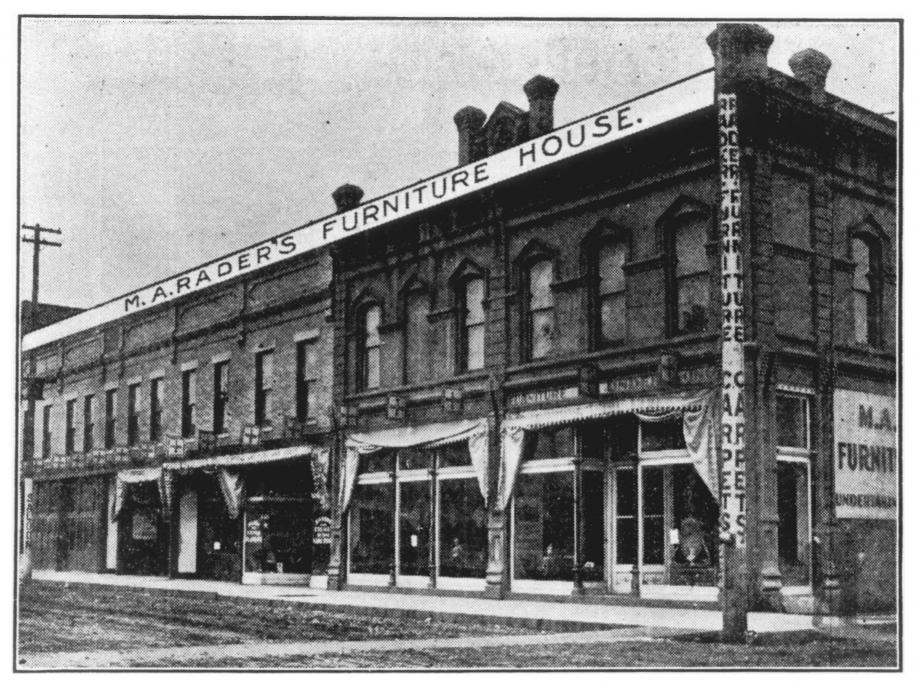

4 of 6

Historic view from advertisement, ca. 1910, showing east (front) elevation. Matlock Brownfield Building is on the

left, Masonic Temple on right. Photographer Unknown Jean Shaw collection

Umatilla County Historical Society

Pendleton, OR 97801

Matlock-Brownfield Building 413-425 South Main Street Pendleton, Umatilla County, Oregon

Enlargement of historic view from advertisement ca., 1910, Matlock-Brownfield Building on left; Masonic Temple on right. Photographer

5 of 6

Unknown. Jean Shaw collection. Umatilla County Historical Society Pendleton, OR 97801

Reprinted from <u>A Backward Glance</u>, published by the Umatilla County Historical Society in 1981.

Matlock-Brownfield Building 413-425 South Main Street Pendleton, Umatilla County, Oregon