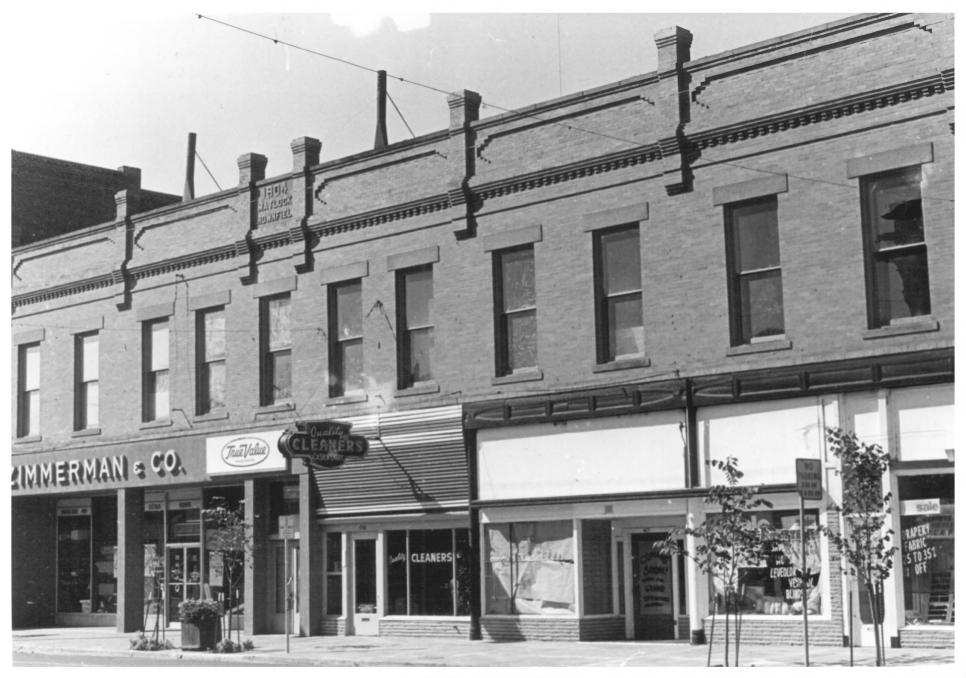

Sommerville House Research photo, August, 1981 104 SE 5th Street Pendleton, OR 97801

Matlock-Brownfield Building 413-425 South Main Street Pendleton, Umatilla County, Oregon 3 of 6 Detail of central bay with second story stairway entrance and title panel in parapet, east (front) elevation.

elevation.

Sommerville House Research photo,
August, 1981
104 SE 5th Street

Pendleton, OR 97801

East (front) elevation.

6 of 6

Sommerville House Research photo August, 1981 104 SE 5th Street Pendleton, OR 97801