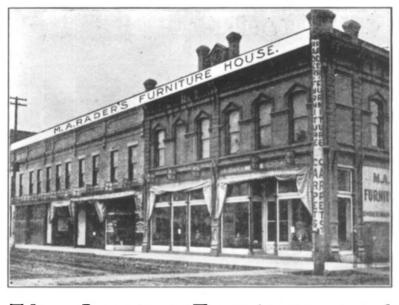

## The Largest Furniture and

## Carpet House

in Eastern Oregon

## M. A. RADER

**Proprietor** 

U C him and he will save you money and treat you right

Undertaking Parlors in Connection

Main and Webb Sts.

Tel Main 130

Pendleton, Oregon

Matlock-Brownfield Building 413-425 South Main Street Pendleton, Umatilla County, Oregon

4 of 6

Historic view from advertisement, ca. 1910, showing east (front) elevation. Matlock Brownfield Building is on the

left, Masonic Temple on right. Photographer Unknown Jean Shaw collection

Umatilla County Historical Society

Pendleton, OR 97801

Matlock-Brownfield Building 413-425 South Main Street Pendleton, Umatilla County, Oregon

Enlargement of historic view from advertisement ca., 1910, Matlock-Brownfield Building on left; Masonic Temple on right. Photographer

5 of 6

Unknown. Jean Shaw collection. Umatilla County Historical Society Pendleton, OR 97801

Reprinted from <u>A Backward Glance</u>, published by the Umatilla County Historical Society in 1981.

Matlock-Brownfield Building 413-425 South Main Street Pendleton, Umatilla County, Oregon