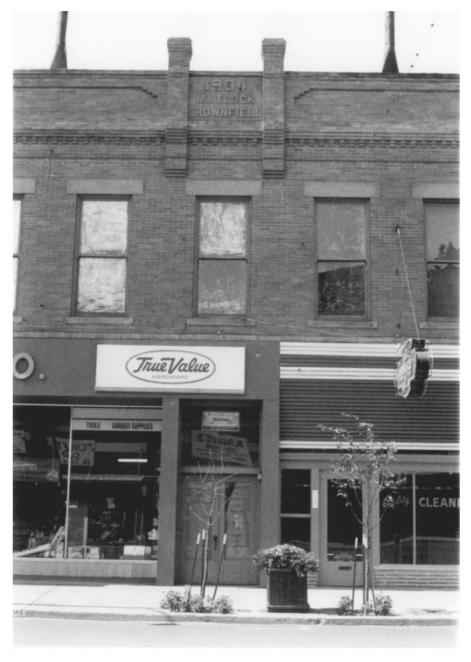

Sommerville House Research photo, August, 1981 104 SE 5th Street Pendleton, OR 97801

Matlock-Brownfield Building 413-425 South Main Street Pendleton, Umatilla County, Oregon 3 of 6 Detail of central bay with second story stairway entrance and title panel in parapet, east (front) elevation.

elevation.

Sommerville House Research photo,
August, 1981
104 SE 5th Street

Pendleton, OR 97801