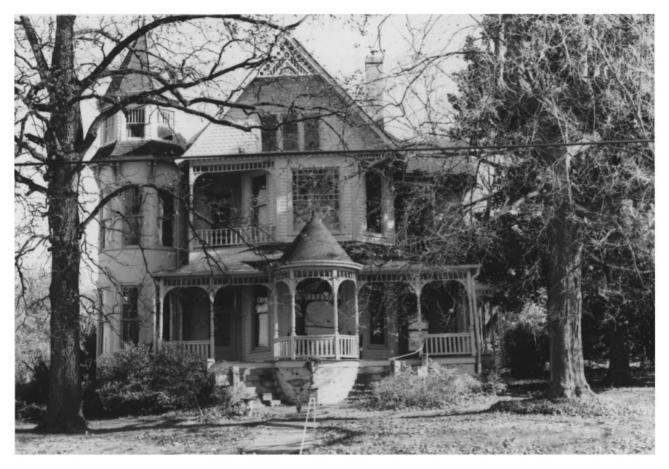

Ivandale Martin, Weakley County, Tennessee Photographer: Cate Hamilton Date: November 21, 1980 Neg: Northwest TN Dev. Dist. View of principle (west) facade # 1 of 6 FEB 2 3 1982

Ivandale Martin. Weakley County, Tennessee Photographer: Cate Hamilton Date: November 21, 1980 Nea: Northwest TN Dev. Dist. View of northwest corner # 2 of 6FEB 2 3 1982