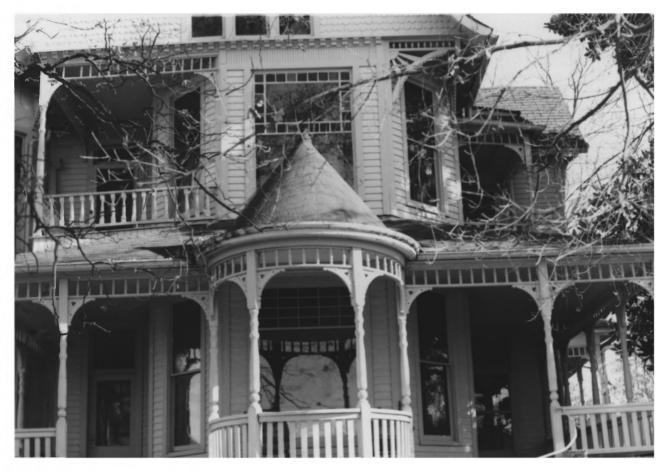

Ivandale Martin, Weakley County, Tennessee Photographer: Cate Hamilton Date: November 21, 1980 Neg: Northwest TN Dev. Dist. Detail of architectural elements on principle facade FFB 2 3 1982 # 3 of 6

**Ivandale** Martin, Weakley County, Tennessee Photographer: Cate Hamilton Date: November 21, 1980 Neg: Northwest TN Dev. Dist. Detail of gable, turret, chimney # 4 of 6