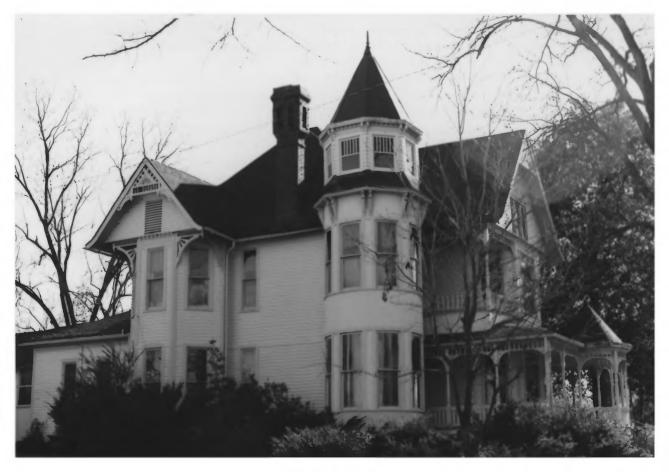

Ivandale Martin, Weakley County, Tennessee Photographer: Cate Hamilton Date: November 21, 1980 Neg: Northwest TN Dev. Dist. View of principle (west) facade # 1 of 6 FEB 2 3 1982

Ivandale Martin. Weakley County, Tennessee Photographer: Cate Hamilton Date: November 21, 1980 Nea: Northwest TN Dev. Dist. View of northwest corner # 2 of 6FEB 2 3 1982