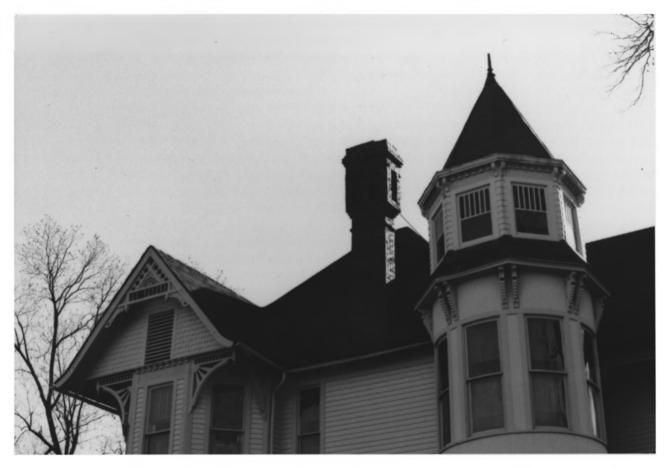

Ivandale Martin, Weakley County, Tennessee Photographer: Cate Hamilton Date: November 21, 1980 Neg: Northwest TN Dev. Dist. Detail of architectural elements on principle facade FFB 2 3 1982 # 3 of 6

**Ivandale** Martin, Weakley County, Tennessee Photographer: Cate Hamilton Date: November 21, 1980 Neg: Northwest TN Dev. Dist. Detail of gable, turret, chimney # 4 of 6