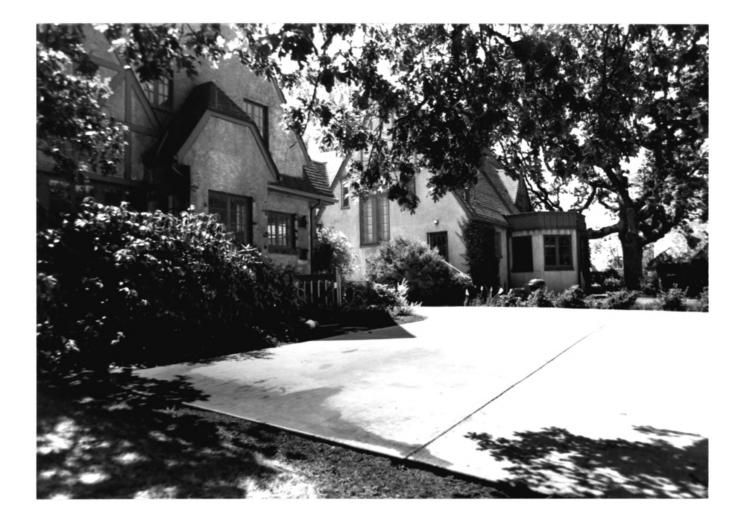

CAROLYN S. SORRELS PHOTO

PO BOX 3407 EUGENE, OREGON 97403

C. S. WILLIAMS HOUSE 1973 GARDEN AVENUE EUGENE, LANE COUNTY, OREGON VIEW FROM NORTHEAST, 1987 NOTE OAK TREE ON RIGHT

CAROLYN S. SORRELS PHOTO PO BOX 3407 EUGENE, OREGON 97403