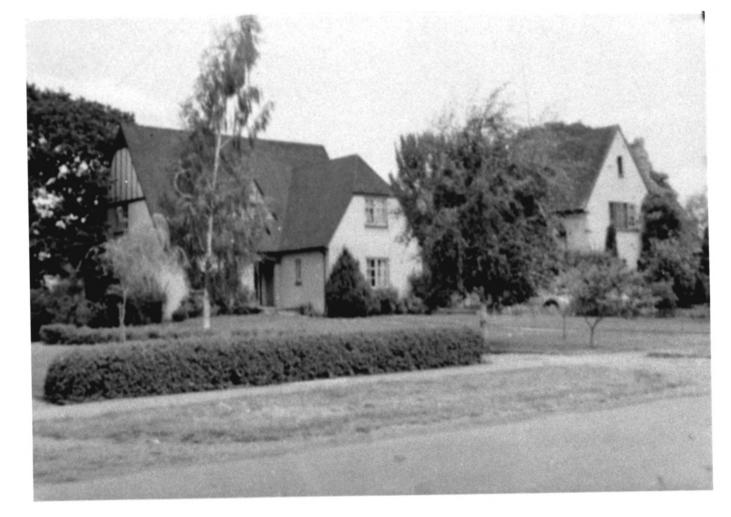

CAROLYN S. SORRELS PHOTO

PO BOX 3407 EUGENE, OREGON 97403

C. S. WILLIAMS HOUSE 1973 GARDEN AVENUE EUGENE, LANE COUNTY, OREGON VIEW FROM NORTHEAST, 1987 NOTE OAK TREE ON RIGHT

CAROLYN S. SORRELS PHOTO PO BOX 3407 EUGENE, OREGON 97403