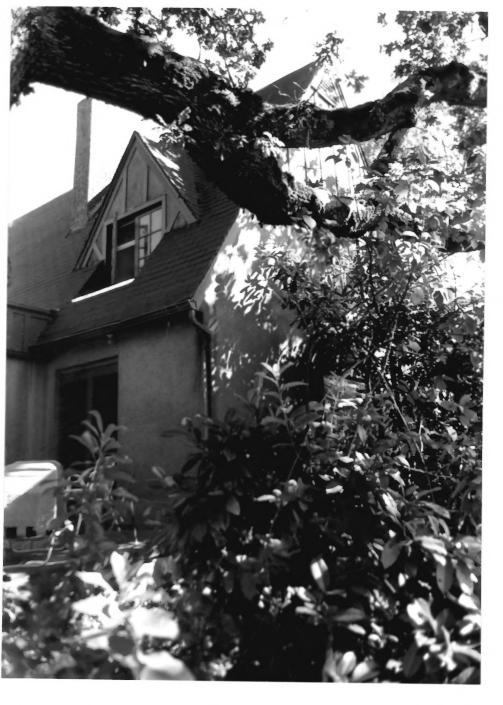

CAROLYN S. SORRELS PHOTO

PO BOX 3407 EUGENE, OREGON 97403

C. S. WILLIAMS HOUSE 1973 GARDEN AVENUE EUGENE, LANE COUNTY, OREGON VIEW FROM NORTHEAST, 1987 NOTE OAK TREE ON RIGHT

CAROLYN S. SORRELS PHOTO PO BOX 3407 EUGENE, OREGON 97403