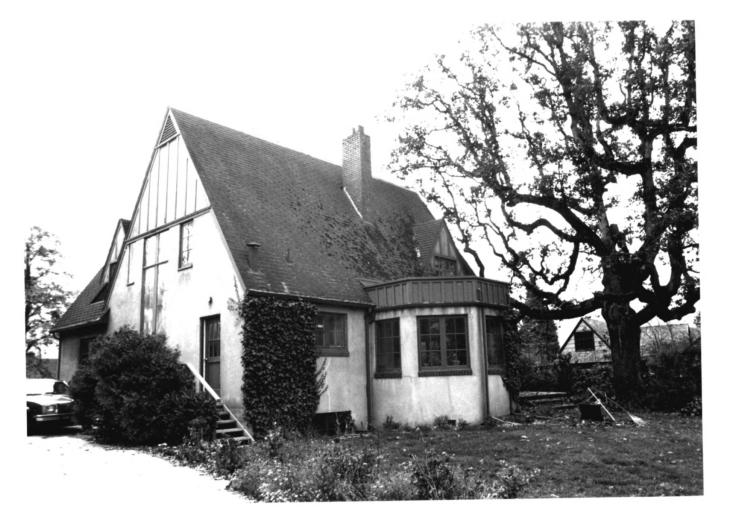

C. S. WILLIAMS HOUSE 1973 GARDEN AVENUE EUGENE, LANE COUNTY, OREGON VIEW FROM SOUTHEAST, 1987 NOTE STAIRWELL WINDOW

CAROLYN S. SORRELS PHOTO PO BOX 3407 EUGENE, OREGON 97403

0110

C. S. WILLIAMS HOUSE 1973 GARDEN AVENUE EUGENE, LANE COUNTY, OREGON VIEW FROM NORTHWEST, 1987 NOTE INTERIOR SCREEN, DORMER