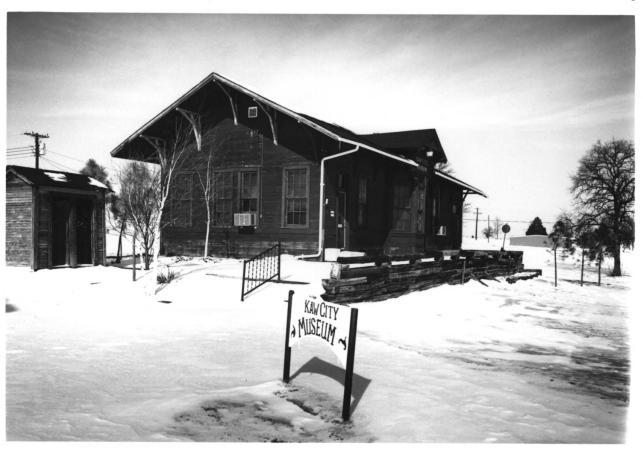

#515

OCT 3 1979

108%

Kaw City Depot Kaw Depot AUG 1 1979 Kaw City, OK - 1979 R W Cline 3016 E Hartford Ponca City 74601 3) Front room, view from door. Note original wood floor, wall and ceiling boards

OCT 3 1979