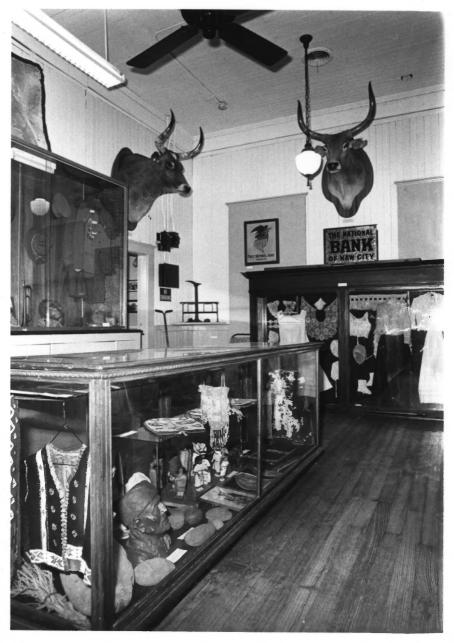

#515

OCT 3 1979

108%

Kaw City Depot Kaw Depot AUG 1 1979 Kaw City, OK - 1979 R W Cline 3016 E Hartford Ponca City 74601 3) Front room, view from door. Note original wood floor, wall and ceiling boards

OCT 3 1979