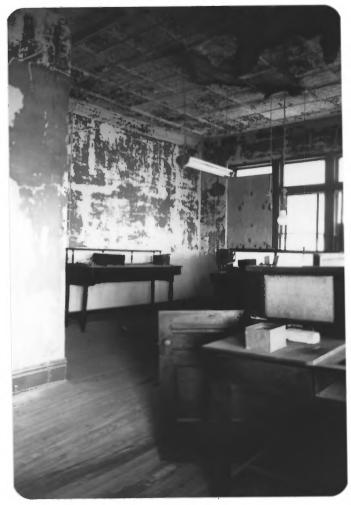

Mangham Bank Building Richland Parish, LA Donna Fricker LA State Historic Preservation Office December 1984

Photo #8 Interior View

Mangham Bank Building Richland Parish, LA Donna Fricker LA State Historic Preservation Office December 1984 Photo #9 Interior View