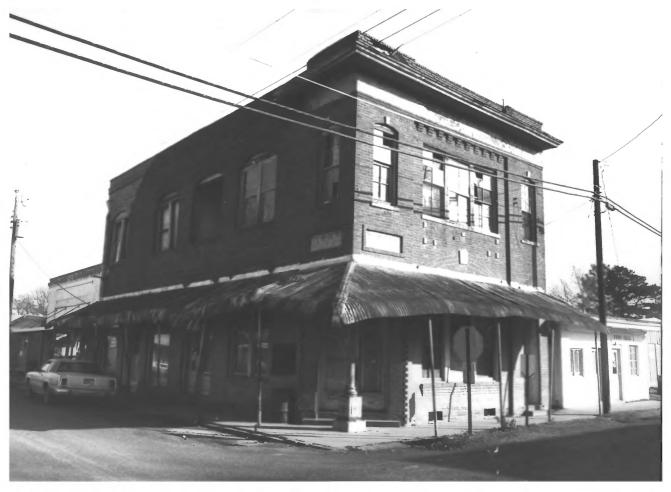

Mangham Bank Building Richland Parish, LA Donna Fricker December 1984 LA State Historic Preservation Office

Photo #1 Southeast

Mangham Bank Building Richland Parish, LA

Donna Fricker IA State Historic Preservation Office