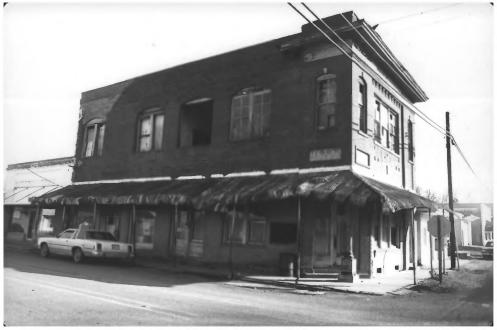

Mangham Bank Building Richland Parish, LA Donna Fricker December 1984 LA State Historic Preservation Office

Photo #1 Southeast

Mangham Bank Building Richland Parish, LA

Donna Fricker IA State Historic Preservation Office