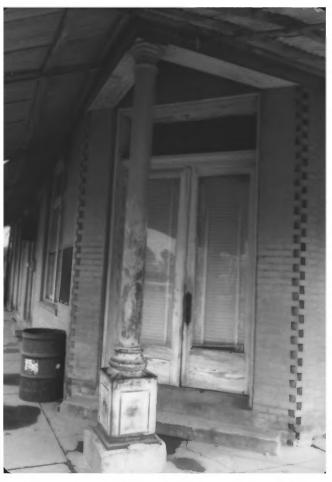

Mangham Bank Building Richland Parish, LA Donna Fricker LA State Historic Preservation Office December 1984 Photo #4 Southwest

Mangham Bank Building Richland Parish, LA Donna Fricker LA State Historic Preservation Office December 1984 Photo #5 South