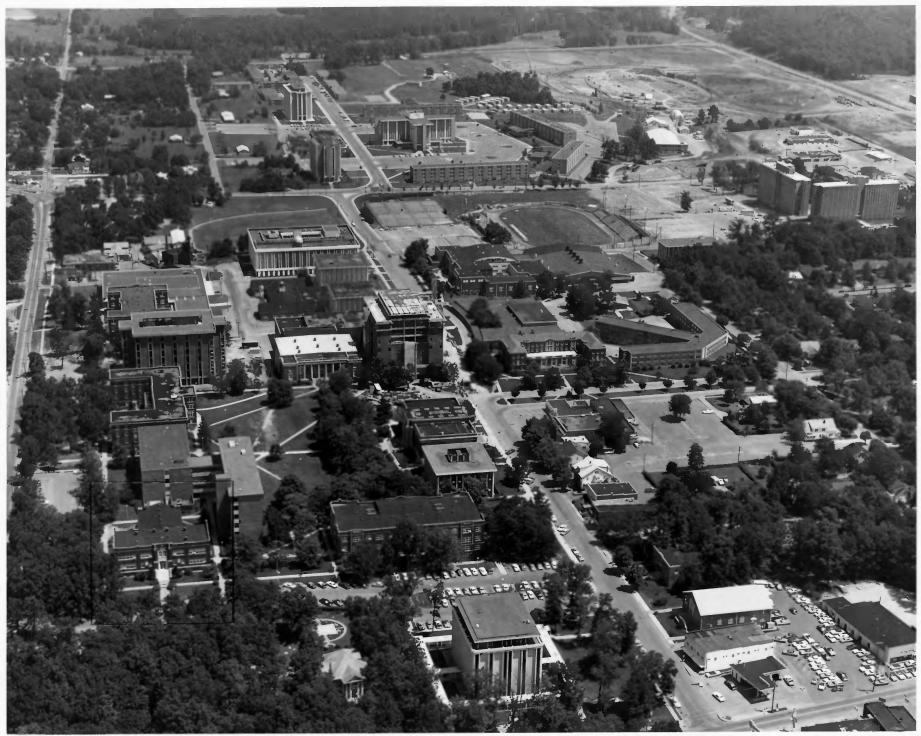

outh.



SOUTH Entrance

Form No. 10-301a

UNITED STATES DEPARTMENT OF THE INTERIOR
NATIONAL PARK SERVICE

## NATIONAL REGISTER OF HISTORIC PLACES PROPERTY PHOTOGRAPH FORM

FOR NPS USE ONLY

RECEIVED MAY 2.7 1975

DATE ENTERED JUN 1.1 1975

SEE INSTRUCTIONS IN HOW TO COMPLETE NATIONAL REGISTER FORMS

TYPE ALL ENTRIES ENCLOSE WITH PHOTOGRAPH

1 NAME

HISTORIC

Old Normal School Building, Administration Building

AND/OR COMMON

Wrather Hall

2 LOCATION

CITY, TOWN

Murray —\_\_\_vicinity of

county Calloway STATE Kentucky

3 PHOTO REFERENCE

рното спесіт Murray State University

DATE OF PHOTO 1974

NEGATIVE FILED AT Murray State University, Murray, Kentucky

4 IDENTIFICATION

DESCRIBE VIEW, DIRECTION, ETC. IF DISTRICT, GIVE BUILDING NAME & STREET

PHOTO NO.

Front and side view from south.



Form No. 10-301a (Pev 10-7)

> UNITED STATES DEPARTMENT OF THE INTERIOR NATIONAL PARK SERVICE

## NATIONAL REGISTER OF HISTORIC PLACES PROPERTY PHOTOGRAPH FORM

FOR NPS USE ONLY RECEIVED DATE ENTERED

SEE INSTRUCTIONS IN HOW TO COMPLETE NATIONAL REGISTER FORMS TYPE ALL ENTRIES **ENCLOSE WITH PHOTOGRAPH** 

NAME

HISTORIC

Old Normal School Building, Administration Building

AND/OR COMMON

Wrather Hall

LOCATION

CITY, TOWN

...VICINITY OF

COUNTY Calloway STATE Kentucky

**PHOTO REFERENCE** 

Murray

Murray State University PHOTO CREDIT

DATE OF PHOTO 1974

NEGATIVE FILED AT Murray State University, Murray, Kentucky

**IDENTIFICATION** 

DESCRIBE VIEW, DIRECTION, ETC. IF DISTRICT, GIVE BUILDING NAME & STREET

Aerial view of campus (Wrather Hall at bottom left of picture).

рното по 3