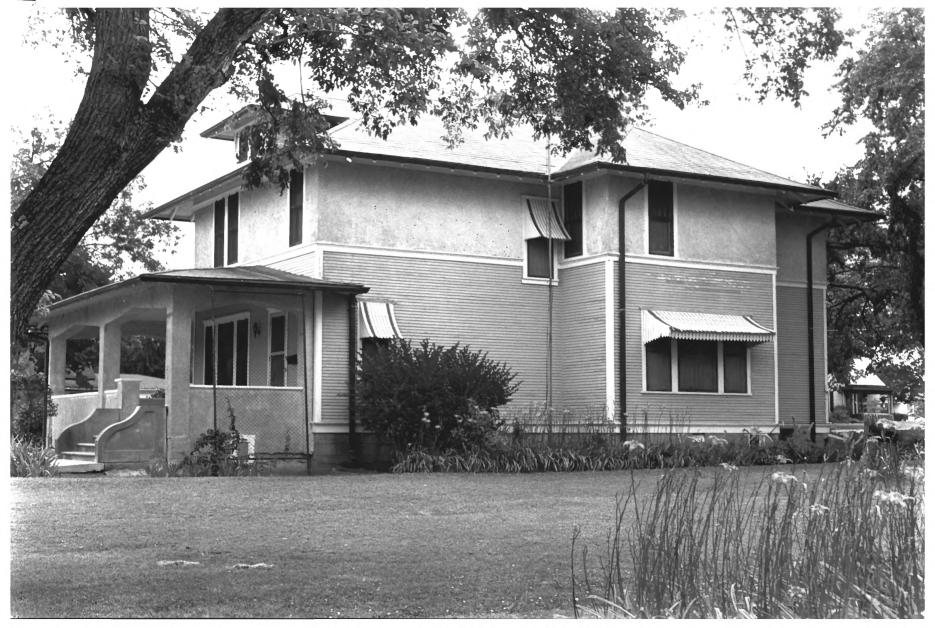

Joseph Carpenter Home Stroud, Oklahoma Bryan Brown July, 1985 Department of Geography Oklahoma State University West and North Sides - Facing Southeast Photo No. 3

- Joseph Carpenter Home Stroud, Oklahoma Bryan Brown July, 1985
- Department of Geography Oklahoma State University Rear (South) Elevation -Facing North Photo No. 4