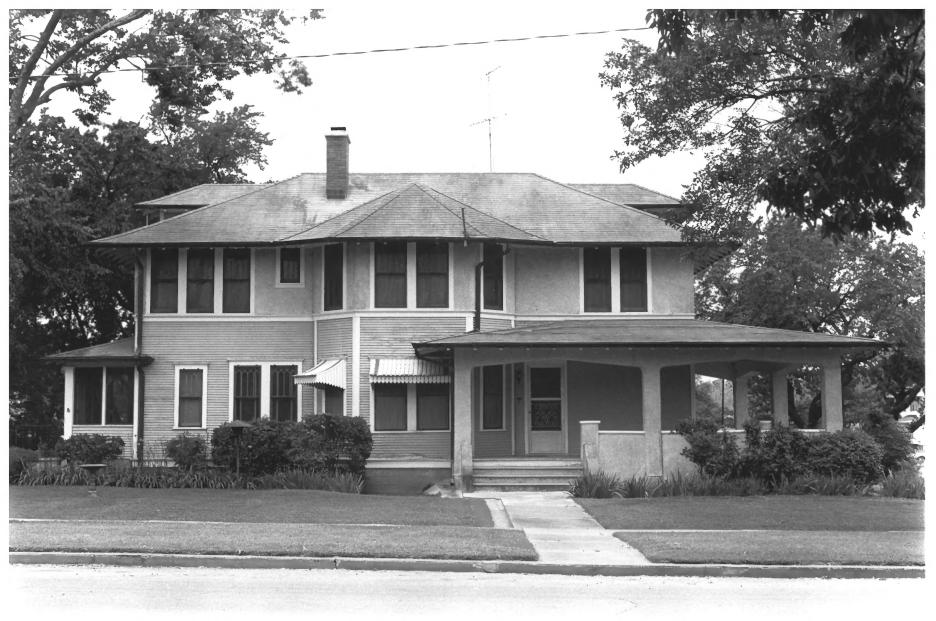

- Joseph Carpenter Home Stroud, Oklahoma Bryan Brown July, 1985 Department of Geography Oklahoma State University North Side - Facing South
- Photo No. 1

- Joseph Carpenter Home Stroud, Oklahoma Bryan Brown
- July, 1985
- Department of Geography Oklahoma State University East Side - Facing West Photo No. 2