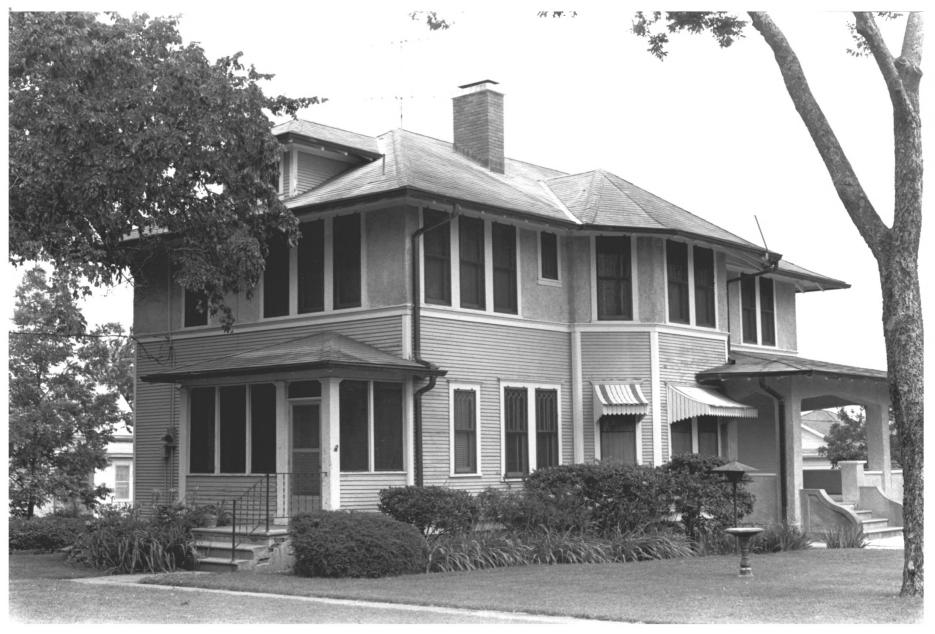

- Joseph Carpenter Home Stroud, Oklahoma Bryan Brown July, 1985 Department of Geography Oklahoma State University North Side - Facing South
- Photo No. 1

- Joseph Carpenter Home Stroud, Oklahoma Bryan Brown
- July, 1985
- Department of Geography Oklahoma State University East Side - Facing West Photo No. 2