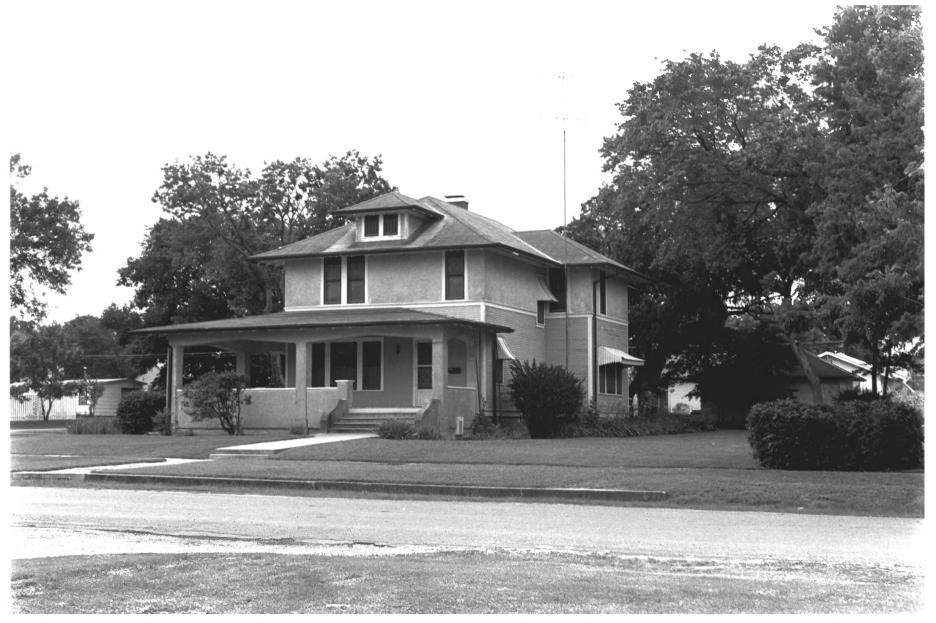

- Joseph Carpenter Home Stroud, Oklahoma
- Bryan Brown
- July, 1985
- Department of Geography
- Oklahoma State University
- Rear Elevation and East Side -
- Facing Northwest
- Photo No. 5

Joseph Carpenter Home Stroud, Oklahoma Bryan Brown July, 1985 Department of Geography Oklahoma State University Environmental Context -Facing Southeast Photo No. 6