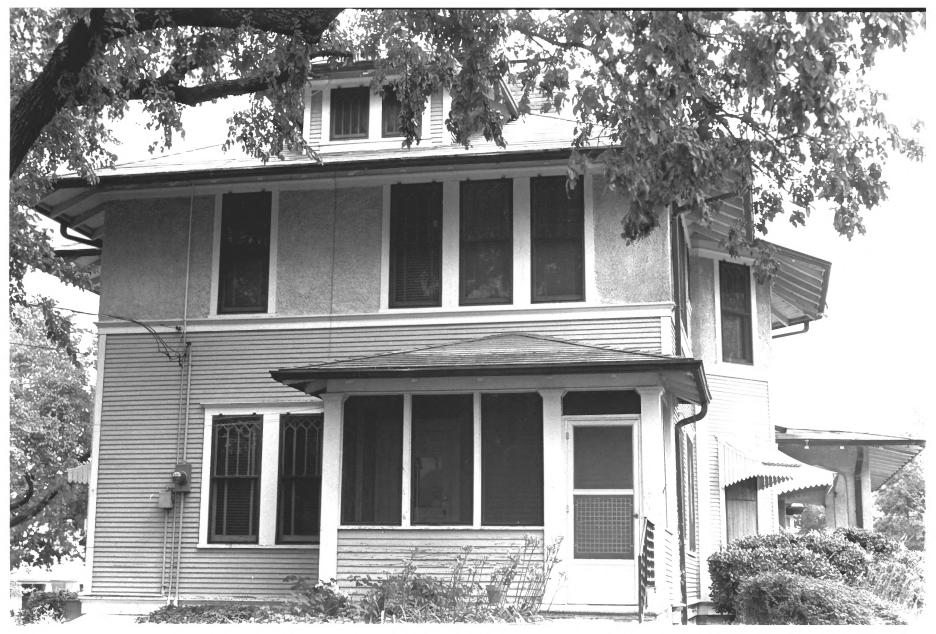

Joseph Carpenter Home Stroud, Oklahoma Bryan Brown July, 1985 Department of Geography Oklahoma State University West and North Sides - Facing Southeast Photo No. 3

- Joseph Carpenter Home Stroud, Oklahoma Bryan Brown July, 1985
- Department of Geography Oklahoma State University Rear (South) Elevation -Facing North Photo No. 4