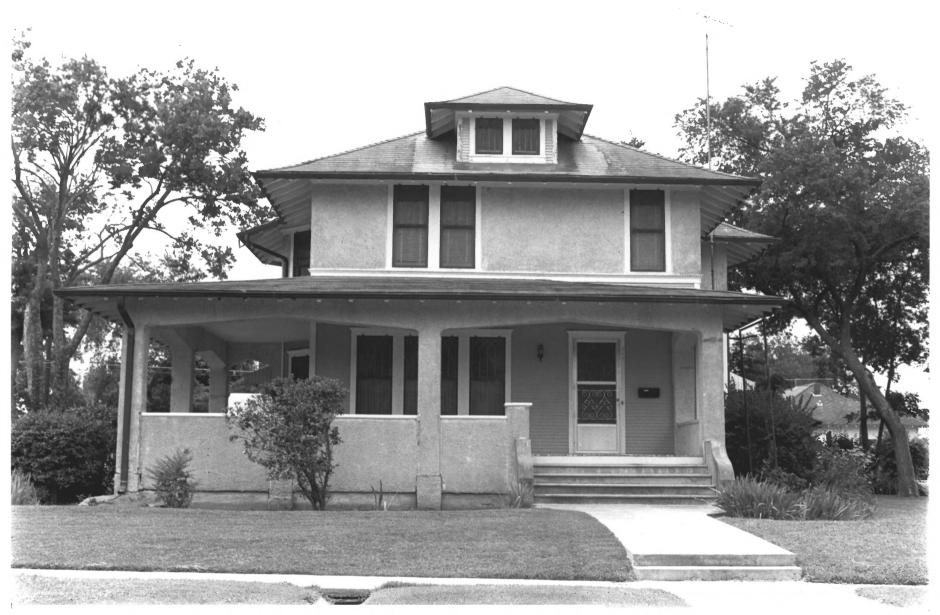

- Joseph Carpenter Home Stroud, Oklahoma Bryan Brown July, 1985 Department of Geography Oklahoma State University North Side - Facing South
- Photo No. 1

- Joseph Carpenter Home Stroud, Oklahoma Bryan Brown
- July, 1985
- Department of Geography Oklahoma State University East Side - Facing West Photo No. 2