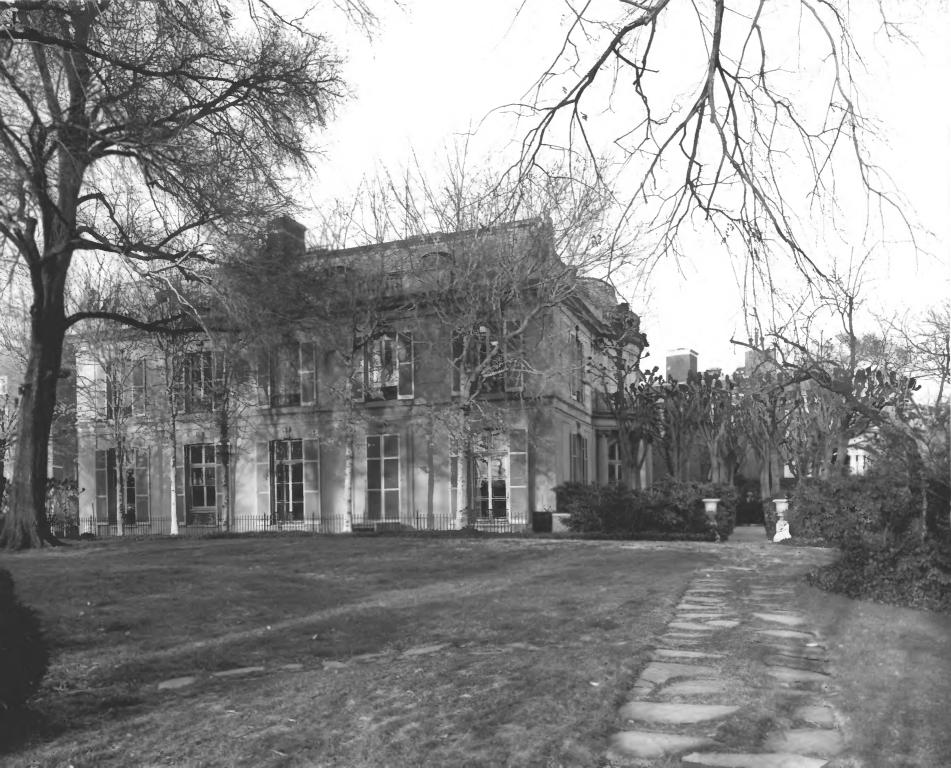

1973 DATE OF PHOTO: NEGATIVE FILED AT:

National Capital Planning Commission, 1325 G Street, N.W. Washington, D.C.

4. IDENTIFICATION DESCRIBE VIEW, DIRECTION, ETC.

West side and south rear of Meridian house from the southwest.