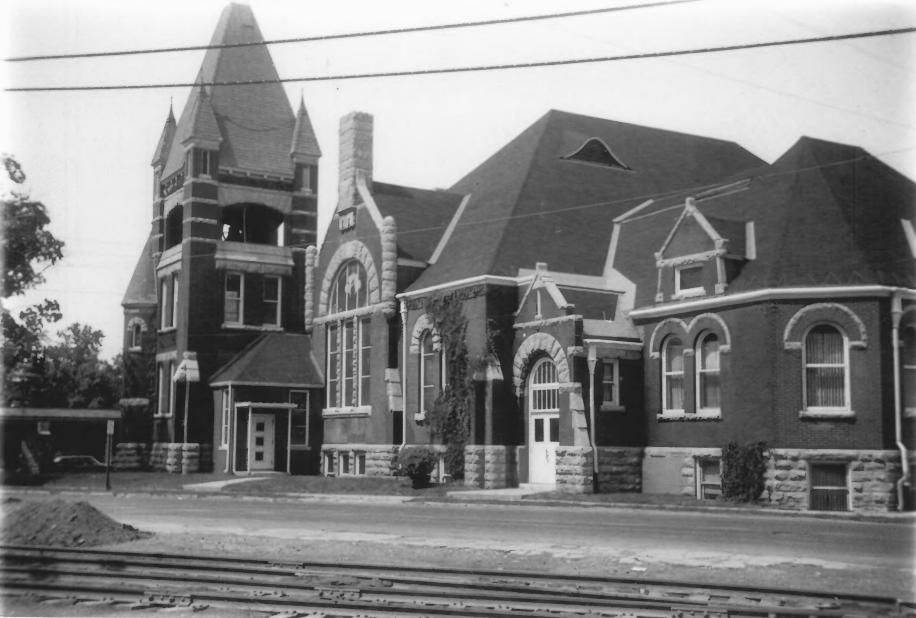

FIRST PRESBYTERIAN CHURCH, OSHKOSH, WIS, 1973. View from east,

PHOTO BY JOYCE KSICINSKI

| •. 10-301a<br>UNITED STATES DEPARTMENT OF THE INTERIOR<br>NATIONAL PARK SERVICE<br>NATIONAL REGISTER OF HISTORIC PLACES<br>PROPERTY PHOTOGRAPH FORM<br>(Type all entries - attach to or enclose with photograph) |                  | Wisconsin<br>COUNTY<br>Winnebago<br>FOR NPS USE ONL<br>ENTRY-NUMBER<br>DEC 27 1974 | DATE  |
|------------------------------------------------------------------------------------------------------------------------------------------------------------------------------------------------------------------|------------------|------------------------------------------------------------------------------------|-------|
| 1. NAME<br>common:<br>AND/OR HISTORIC: First Presbyterian (<br>2. LOCATION<br>STREET AND NUMBER:<br>110 Church Avenue                                                                                            | Church           |                                                                                    |       |
| CITY OR TOWN:<br>Oshkosh                                                                                                                                                                                         | CODE COUNTY:     | nebago                                                                             | co    |
| Wisconsin<br>3. PHOTO REFERENCE                                                                                                                                                                                  | 55 Wint          | 18/1/                                                                              | 9     |
| PHOTO CREDIT: Joyce Ksicinski<br>DATE OF PHOTO: Summer, 1973<br>NEGATIVE FILED AT:<br>State Historical                                                                                                           | Society of Wisco | nsin RECEIVEL                                                                      | JE    |
| 4. IDENTIFICATION<br>DESCRIBE VIEW, DIRECTION, ETC.<br>Southeast facade viewed fr                                                                                                                                | com the east.    | NATIONA<br>REGISTE                                                                 | AL: E |

## FIRST PRESBYTERIAN CHURCH

OSHKOSH ,

MINNEBAGO

YTN