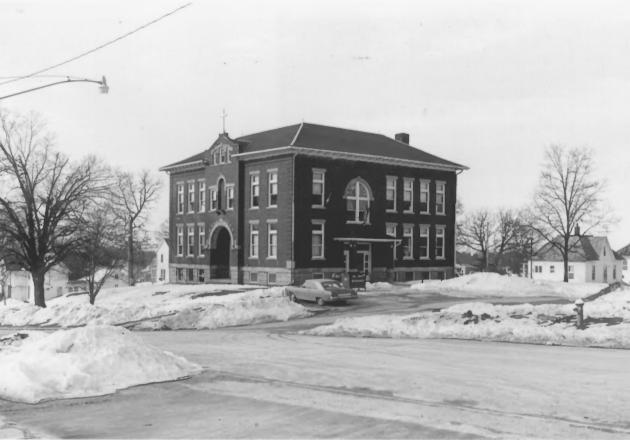

Riverside, Washington Co., Iowa Credit: M.H. Bowers Date: March 1979 Neg. at: SHPO, Iowa City IA View: rectory, looking NE MAY 7 1979 # 507 9

St Mary's Parish Complex 9 1979 Riverside, Washington Co. IA Credit: M.H. Bowers Date: March 1979 Neg. at: SHPO, lowa City IA View: 1912 school, looking SW