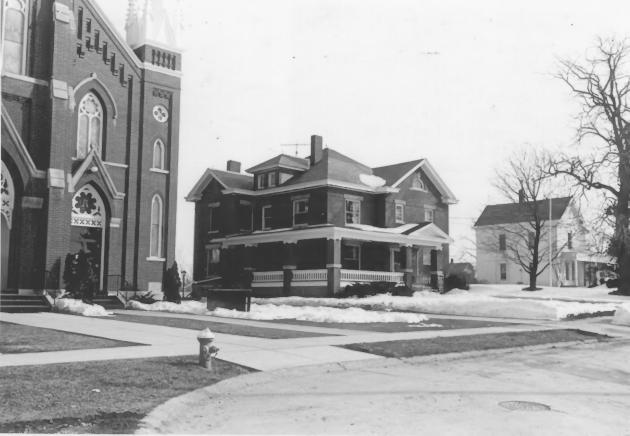

Riverside, Washington Co., Iowa Credit: M.H. Bowers Date: March 1979 Neg. at: SHPO, Iowa City IA View: rectory, looking NE MAY 7 1979 # 507 9

St Mary's Parish Complex 9 1979 Riverside, Washington Co. IA Credit: M.H. Bowers Date: March 1979 Neg. at: SHPO, lowa City IA View: 1912 school, looking SW