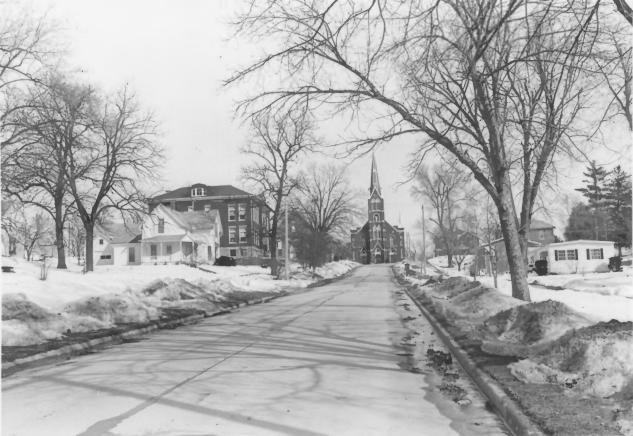

" Church Bealdings 11 St. Mary's Parish Complex Riverside, Washington Co. IA Weby 7 Credit: M.H. Bowers 1979 Date: March 1979 Neq. at: SHPO, Iowa City IA View: looking N at 1906 church; 1912 school to L, rectory at R 9 1979