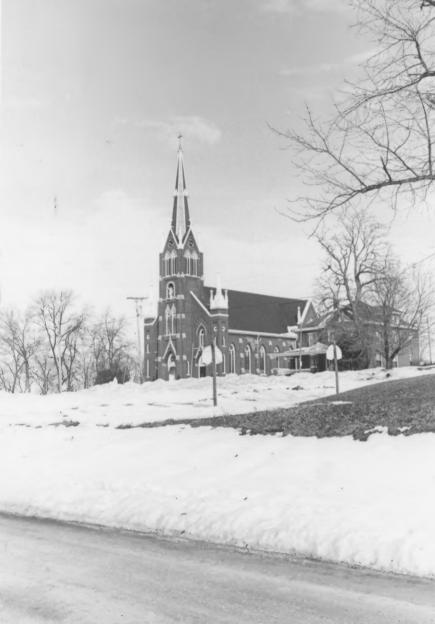

MAY 7 1979

It Mary's Parish Church Building St. Mary's Parish Complex Riverside, Washington Co. IA Credit: M.H. Bowers Date: March 1979 Neg. at: SHPO, Iowa City IA 9 1979 View: 1906 church and rectory, looking NW