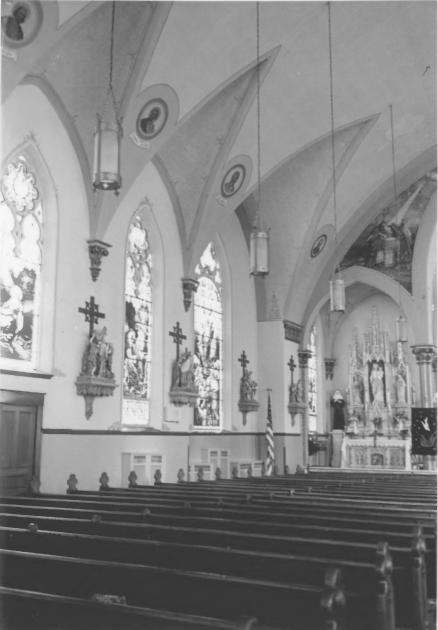

It Many's Parish Church Building St. Mary's Parish Complex Riverside, Washington Co. IA Credit: M.H. Bowers Date: March 1979 Neg. at: SHPO, lowa City IA View: 1906 church, west wall of nave MAY 7 1979