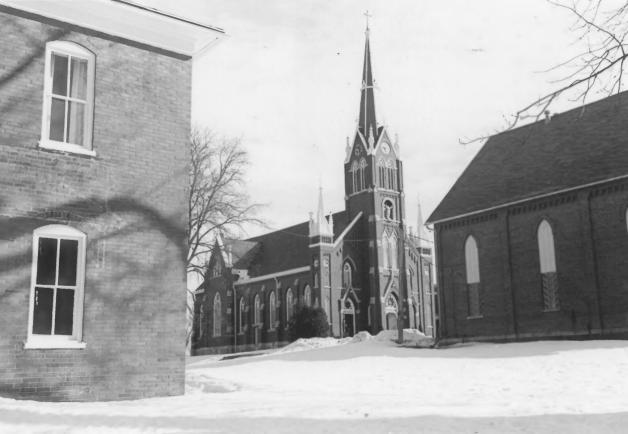

St. Mary's Parish building St. Mary's Parish Complex Riverside, Washington Co., Iowa Credit: M.H. Bowers Mini ? Date: March 1979 Neq. at: SHPO, lowa City IA View: 1906 church, looking NW between 1889 school and 1877 church