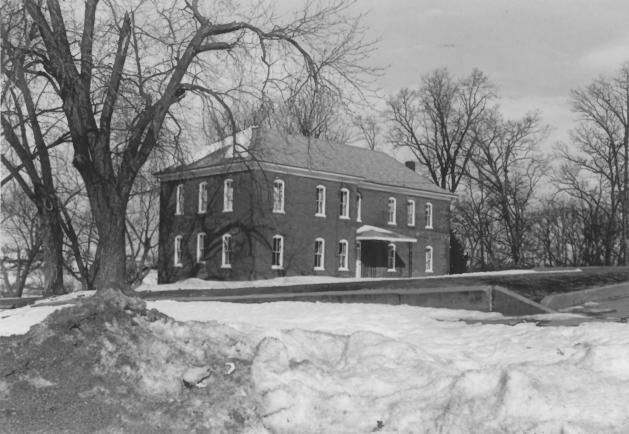

Riverside, Washington Co., Iowa Credit: M.H. Bowers Date: March 1979 Neg. at: SHPO, Iowa City IA View: rectory, looking NE MAY 7 1979 # 507 9

St Mary's Parish Complex 9 1979 Riverside, Washington Co. IA Credit: M.H. Bowers Date: March 1979 Neg. at: SHPO, lowa City IA View: 1912 school, looking SW