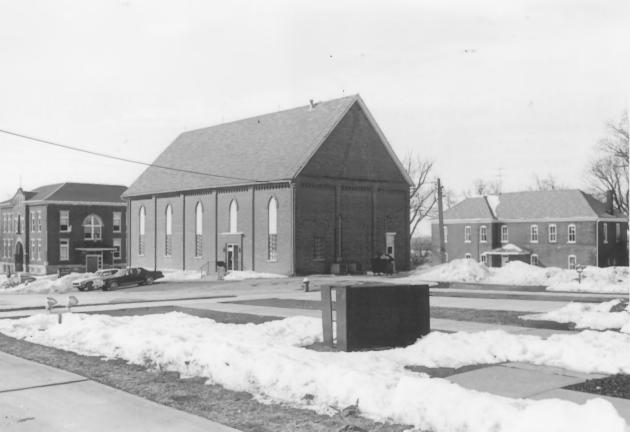

St. Mary's Parish Church JUL Building St. Mary's Parish Complex

Riverside, Washington Co., Iowa Credit: M.H. Bowers MAY .: 7 1979 Date: March 1979 Neg. at: SHPO, Iowa City IA View: 1877 church (foreground), with 1912 school (L) and 1889 convent/school (R), looking SW #4,