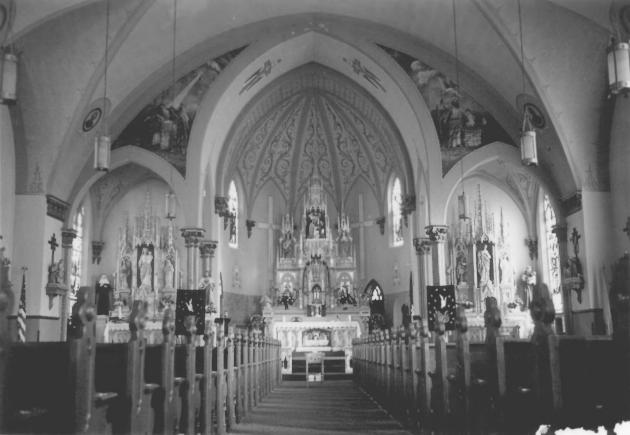

St. Mary's Parish Church Jul 9 1979 St. Mary's Parish Complex Riverside, Washington Co., Iowa Credit: M.H. Bowers Date: March 1979 Neg. at: SHPO, Iowa City IA View: 1906 church, nave, looking N toward altar MAY 7 1979 #8 979