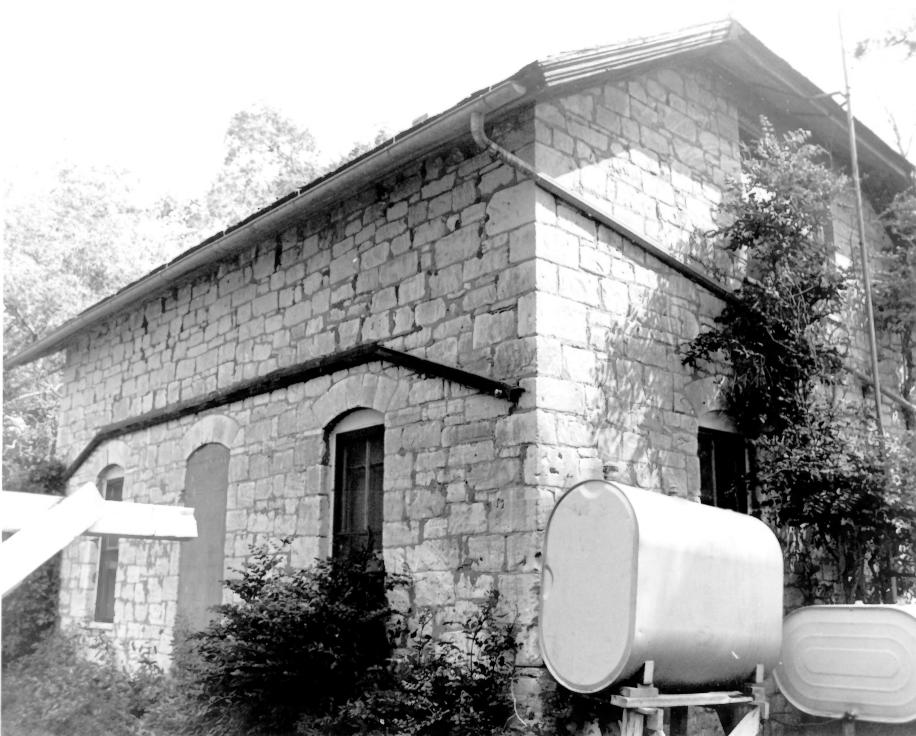

Walker-McGregor Farmstead
Northern & Central Townships of
Yankton County, South Dakota
Historical Preservation Staff
June 1977
Historical Preservation Center
Camera Facing Northwest
Photo \*\* 18 06/15