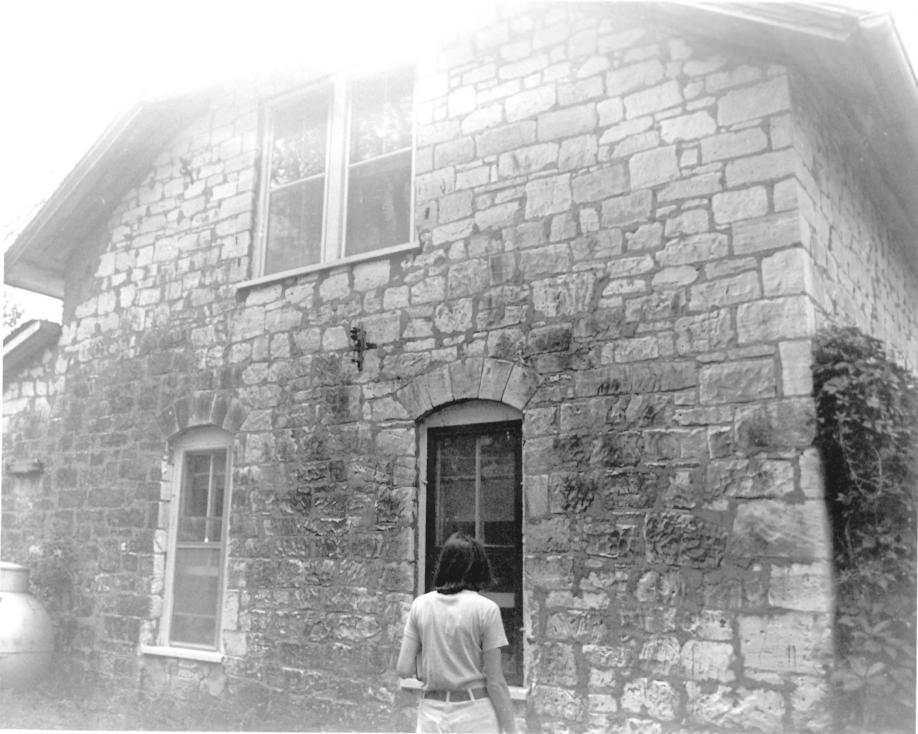

Northern & Central Townships of Yankton Multiple Resource Area (Partial Inventory)

APR 1 6 1980

Walker-McGregor Farmstead
Northern & Central Townships of
Yankton County, South Dakota
Historical Preservation Staff
June 1977
Historical Preservation Center
Camera Facing Northwest
Photo