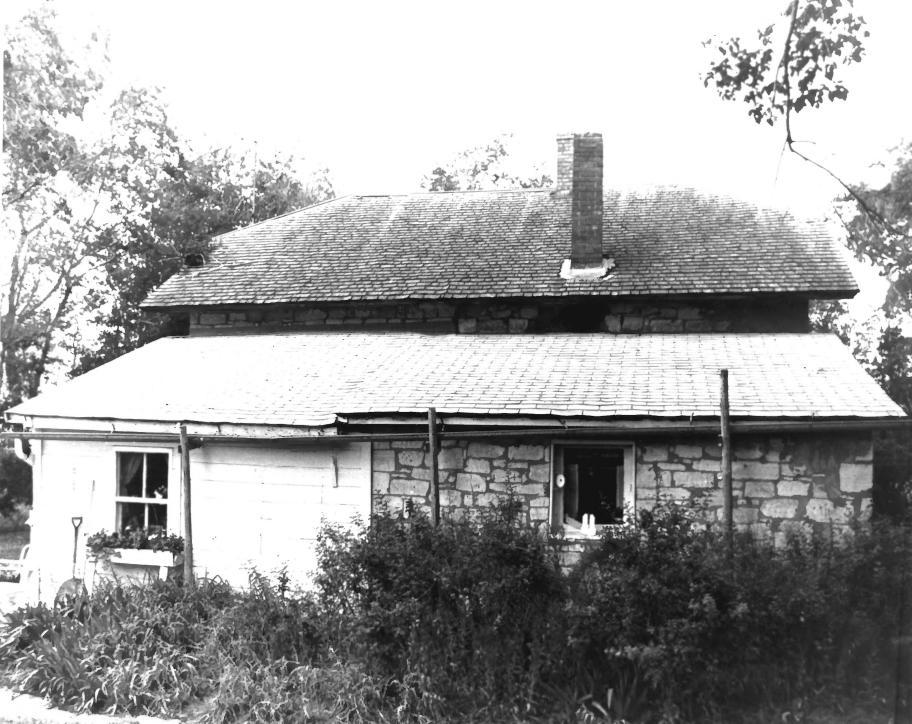

Northern & Central Townships of Yankton Multiple Resource Area (Partial Inventory)

Walker-McGregor Farmstead
Northern & Central Townships of
Yankton County, South Dakota
Historical Preservation Staff
June 1977 OCT 1 1 1979
Historical Preservation Center
Camera Facing South
Photo \* 19 001/4