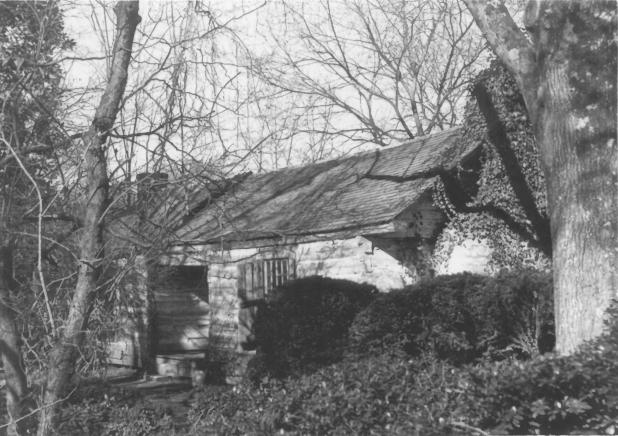

NEGATIVE FILED AT Alabama Historical Commission

4 IDENTIFICATION

DESCRIBE VIEW, DIRECTION, ETC. IF DISTRICT, GIVE BUILDING NAME & STREET

(B.) Log and Weatherboard House, view from north.

рното по. 2

| NPS Number 4.8. 76.3039         |
|---------------------------------|
| Title: Joseph Wheeler Plantotin |
| Photo 3 of 6                    |
| Loc. Lawrence Co., AL           |
| view to 5w from main Sole       |
| DOE APR 1 3 1977                |
|                                 |