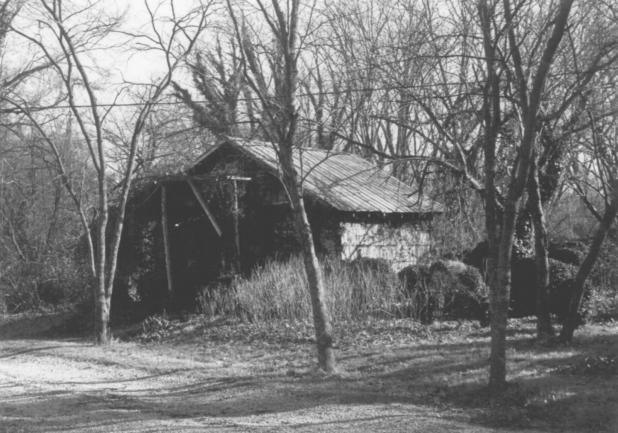

NEGATIVE FILED AT Alabama Historical Commission

4 IDENTIFICATION

DESCRIBE VIEW, DIRECTION, ETC. IF DISTRICT, GIVE BUILDING NAME & STREET

(B.) Log and Weatherboard House, view from north.

рното по. 2

| NPS Number 4.8. 76.3039         |
|---------------------------------|
| Title: Joseph Wheeler Plantotin |
| Photo 3 of 6                    |
| Loc. Lawrence Co., AL           |
| view to 5w from main Sole       |
| DOE APR 1 3 1977                |
|                                 |