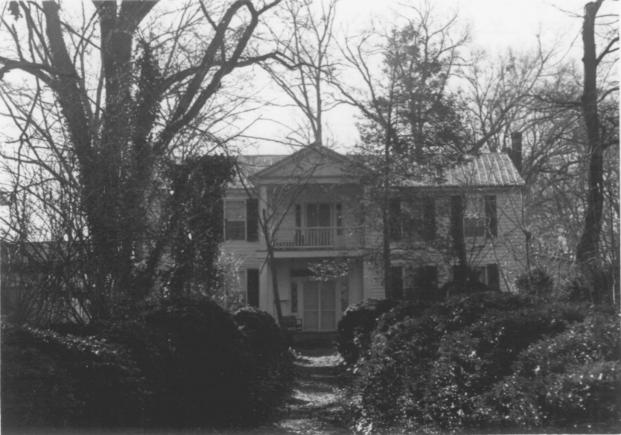

NEGATIVE FILED AT Alabama Historical Commission

4 IDENTIFICATION

DESCRIBE VIEW, DIRECTION, ETC. IF DISTRICT, GIVE BUILDING NAME & STREET

(B.) Log and Weatherboard House, view from north.

рното по. 2

| NPS Number 4.8. 76.3039         |
|---------------------------------|
| Title: Joseph Wheeler Plantotin |
| Photo 3 of 6                    |
| Loc. Lawrence Co., AL           |
| view to 5w from main Sole       |
| DOE APR 1 3 1977                |
|                                 |