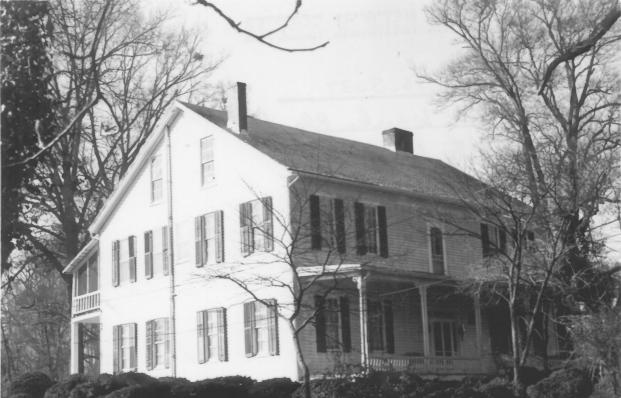

1 NAME

HISTORIC
Joseph Wheeler Plantation

AND/OR COMMON
Joseph Wheeler House

2 LOCATION

CITY, TOWN \_\_\_\_VICINITY OF COUNTY STATE
Wheeler Lawrence Alabama

3 PHOTO REFERENCE

рното сперіт Jackson R. Stell

DATE OF PHOTO 1974

NEGATIVE FILED AT Alabama Historical Commission

4 IDENTIFICATION

DESCRIBE VIEW, DIRECTION, ETC. IF DISTRICT, GIVE BUILDING NAME & STREET

(B.) Log and Weatherboard House, view from north.

рното по. 2

| NPS Number 4.8. 76.3039         |
|---------------------------------|
| Title: Joseph Wheeler Plantotin |
| Photo 3 of 6                    |
| Loc. Lawrence Co., AL           |
| view to 5w from main Sole       |
| DOE APR 1 3 1977                |
|                                 |