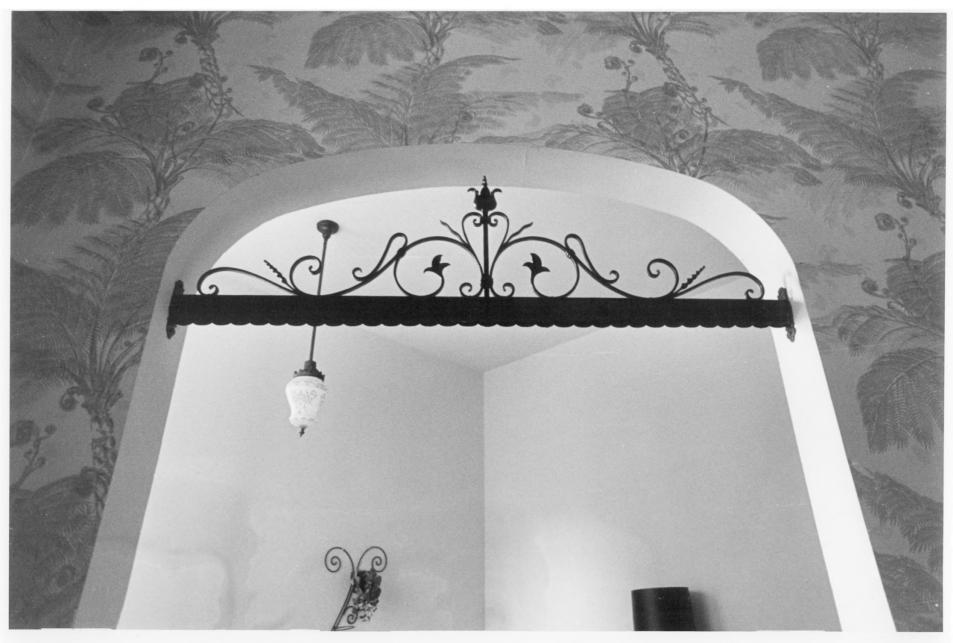

Photographer: Action Photo

Date:

11/79

Location of Negative: Division of Historical & Cultural Affairs, Bureau of Archaeology & Historic Preservation, Hall of Records, Dover, DE 19901 Description:

Detail of cast-iron scroll work

Photograph Number: in arches of main looby.

N-5267.4

APR

2 1980 JAN 2.9 1980

**ACTION! PHOTO** 

217 W. 25TH STREET 19802 1990 (302) 762-0424

Me No. 11664B 8

Name: Rodney Court