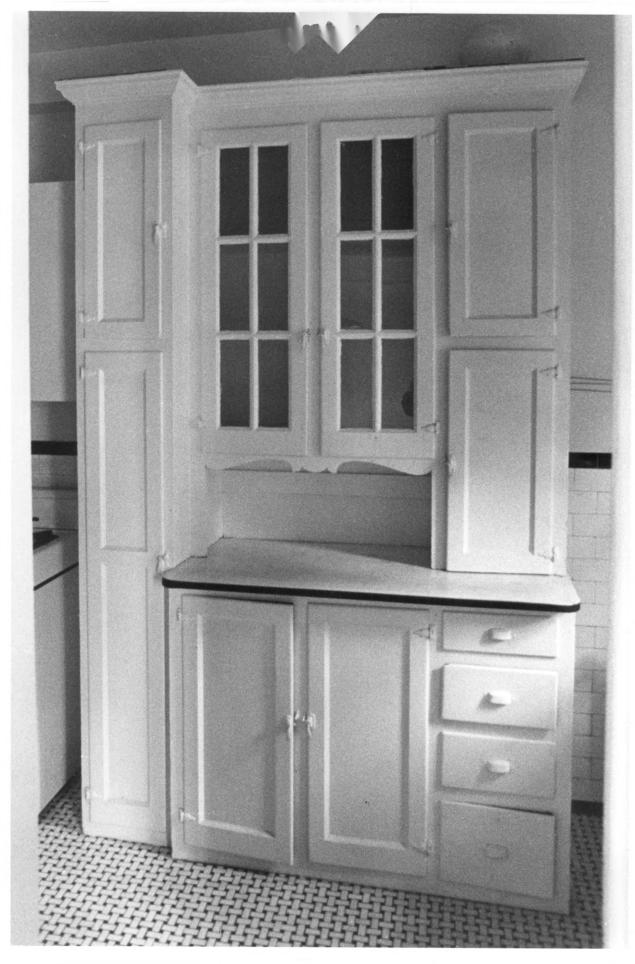

new Castle Ca.

Location: 1100 Pennsylvania Avenue, Wilm., DE

Photographer: Action Photo

Date: 11/79

Location of Negative: Division of Historical & Cultural Affairs, Bureau of Archaeology & Historic Preservation, Hall of Records, Dover, DE 19901

Description: Detail of kitchen cabinet

Photograph Number: N-5267.5

JAN 2 9 1980

APR 2 1980 5075