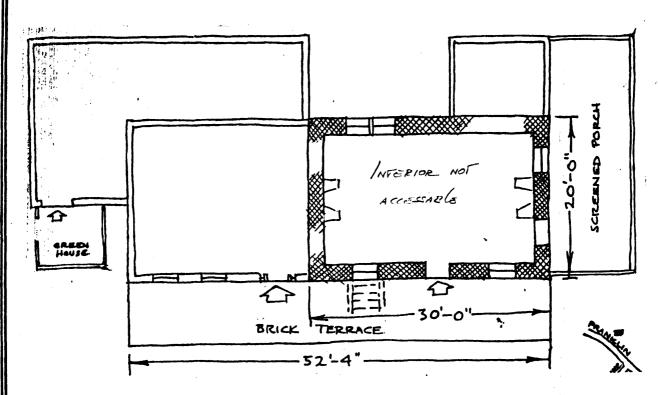

|                                                                                                                                                                                                                              | in the state of th |
|------------------------------------------------------------------------------------------------------------------------------------------------------------------------------------------------------------------------------|--------------------------------------------------------------------------------------------------------------------------------------------------------------------------------------------------------------------------------------------------------------------------------------------------------------------------------------------------------------------------------------------------------------------------------------------------------------------------------------------------------------------------------------------------------------------------------------------------------------------------------------------------------------------------------------------------------------------------------------------------------------------------------------------------------------------------------------------------------------------------------------------------------------------------------------------------------------------------------------------------------------------------------------------------------------------------------------------------------------------------------------------------------------------------------------------------------------------------------------------------------------------------------------------------------------------------------------------------------------------------------------------------------------------------------------------------------------------------------------------------------------------------------------------------------------------------------------------------------------------------------------------------------------------------------------------------------------------------------------------------------------------------------------------------------------------------------------------------------------------------------------------------------------------------------------------------------------------------------------------------------------------------------------------------------------------------------------------------------------------------------|
| CONSTRUCTION DATE/SOURCE:  Probably pre-Revolutionary/ Erskine map; architectural evidence West addition c. 1820 BUILDER:  Probably Van Koert FORM, PLAN TYPE:  "E", 3 bay, 1 room deep (30'o" x 20'0") West addition frame. | NUMBER OF STORIES: 2-1/2 CELLAR: Yes No CHIMNEY FOUNDATION: Stone Arch Brick Arch, Stone Foundation Other FLOOR JOISTS:                                                                                                                                                                                                                                                                                                                                                                                                                                                                                                                                                                                                                                                                                                                                                                                                                                                                                                                                                                                                                                                                                                                                                                                                                                                                                                                                                                                                                                                                                                                                                                                                                                                                                                                                                                                                                                                                                                                                                                                                        |
| FRAMING SYSTEM:                                                                                                                                                                                                              | FIRST FLOOR CEILING HEIGHT:                                                                                                                                                                                                                                                                                                                                                                                                                                                                                                                                                                                                                                                                                                                                                                                                                                                                                                                                                                                                                                                                                                                                                                                                                                                                                                                                                                                                                                                                                                                                                                                                                                                                                                                                                                                                                                                                                                                                                                                                                                                                                                    |
| ☐ Intermediate Summer Beam ☐ Intermediate Bearing Wall                                                                                                                                                                       | FIRST FLOOR WALL THICKNESS:                                                                                                                                                                                                                                                                                                                                                                                                                                                                                                                                                                                                                                                                                                                                                                                                                                                                                                                                                                                                                                                                                                                                                                                                                                                                                                                                                                                                                                                                                                                                                                                                                                                                                                                                                                                                                                                                                                                                                                                                                                                                                                    |
| ☐ Clear Span<br>☐ Other                                                                                                                                                                                                      | GARRET FLOOR JOISTS:                                                                                                                                                                                                                                                                                                                                                                                                                                                                                                                                                                                                                                                                                                                                                                                                                                                                                                                                                                                                                                                                                                                                                                                                                                                                                                                                                                                                                                                                                                                                                                                                                                                                                                                                                                                                                                                                                                                                                                                                                                                                                                           |
| EXTERIOR WALL FABRIC:  Irregular sandstone blocks and rubble                                                                                                                                                                 | GARRET: Unfinished Space Finished Space Second Story                                                                                                                                                                                                                                                                                                                                                                                                                                                                                                                                                                                                                                                                                                                                                                                                                                                                                                                                                                                                                                                                                                                                                                                                                                                                                                                                                                                                                                                                                                                                                                                                                                                                                                                                                                                                                                                                                                                                                                                                                                                                           |
| FENESTRATION: 6/6 32" x 42", no lintels                                                                                                                                                                                      | ROOF: Gable Gambrel Curb Other                                                                                                                                                                                                                                                                                                                                                                                                                                                                                                                                                                                                                                                                                                                                                                                                                                                                                                                                                                                                                                                                                                                                                                                                                                                                                                                                                                                                                                                                                                                                                                                                                                                                                                                                                                                                                                                                                                                                                                                                                                                                                                 |
| ENTRANCE LOCATION/TYPE: Easternmost bay of frame addition. Has transom and sidelights.                                                                                                                                       | EAVE TREATMENT:  Sweeping Overhang  Supported Overhang  No Overhang  Boxed Gutter                                                                                                                                                                                                                                                                                                                                                                                                                                                                                                                                                                                                                                                                                                                                                                                                                                                                                                                                                                                                                                                                                                                                                                                                                                                                                                                                                                                                                                                                                                                                                                                                                                                                                                                                                                                                                                                                                                                                                                                                                                              |
| Interior not inspected                                                                                                                                                                                                       | Other                                                                                                                                                                                                                                                                                                                                                                                                                                                                                                                                                                                                                                                                                                                                                                                                                                                                                                                                                                                                                                                                                                                                                                                                                                                                                                                                                                                                                                                                                                                                                                                                                                                                                                                                                                                                                                                                                                                                                                                                                                                                                                                          |