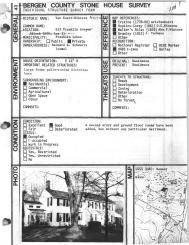

|                                                                                                                                                                                                                              | in the state of th |
|------------------------------------------------------------------------------------------------------------------------------------------------------------------------------------------------------------------------------|--------------------------------------------------------------------------------------------------------------------------------------------------------------------------------------------------------------------------------------------------------------------------------------------------------------------------------------------------------------------------------------------------------------------------------------------------------------------------------------------------------------------------------------------------------------------------------------------------------------------------------------------------------------------------------------------------------------------------------------------------------------------------------------------------------------------------------------------------------------------------------------------------------------------------------------------------------------------------------------------------------------------------------------------------------------------------------------------------------------------------------------------------------------------------------------------------------------------------------------------------------------------------------------------------------------------------------------------------------------------------------------------------------------------------------------------------------------------------------------------------------------------------------------------------------------------------------------------------------------------------------------------------------------------------------------------------------------------------------------------------------------------------------------------------------------------------------------------------------------------------------------------------------------------------------------------------------------------------------------------------------------------------------------------------------------------------------------------------------------------------------|
| CONSTRUCTION DATE/SOURCE:  Probably pre-Revolutionary/ Erskine map; architectural evidence West addition c. 1820 BUILDER:  Probably Van Koert FORM, PLAN TYPE:  "E", 3 bay, 1 room deep (30'o" x 20'0") West addition frame. | NUMBER OF STORIES: 2-1/2 CELLAR: Yes No CHIMNEY FOUNDATION: Stone Arch Brick Arch, Stone Foundation Other FLOOR JOISTS:                                                                                                                                                                                                                                                                                                                                                                                                                                                                                                                                                                                                                                                                                                                                                                                                                                                                                                                                                                                                                                                                                                                                                                                                                                                                                                                                                                                                                                                                                                                                                                                                                                                                                                                                                                                                                                                                                                                                                                                                        |
| FRAMING SYSTEM:                                                                                                                                                                                                              | FIRST FLOOR CEILING HEIGHT:                                                                                                                                                                                                                                                                                                                                                                                                                                                                                                                                                                                                                                                                                                                                                                                                                                                                                                                                                                                                                                                                                                                                                                                                                                                                                                                                                                                                                                                                                                                                                                                                                                                                                                                                                                                                                                                                                                                                                                                                                                                                                                    |
| ☐ Intermediate Summer Beam ☐ Intermediate Bearing Wall                                                                                                                                                                       | FIRST FLOOR WALL THICKNESS:                                                                                                                                                                                                                                                                                                                                                                                                                                                                                                                                                                                                                                                                                                                                                                                                                                                                                                                                                                                                                                                                                                                                                                                                                                                                                                                                                                                                                                                                                                                                                                                                                                                                                                                                                                                                                                                                                                                                                                                                                                                                                                    |
| ☐ Clear Span<br>☐ Other                                                                                                                                                                                                      | GARRET FLOOR JOISTS:                                                                                                                                                                                                                                                                                                                                                                                                                                                                                                                                                                                                                                                                                                                                                                                                                                                                                                                                                                                                                                                                                                                                                                                                                                                                                                                                                                                                                                                                                                                                                                                                                                                                                                                                                                                                                                                                                                                                                                                                                                                                                                           |
| EXTERIOR WALL FABRIC:  Irregular sandstone blocks and rubble                                                                                                                                                                 | GARRET: Unfinished Space Finished Space Second Story                                                                                                                                                                                                                                                                                                                                                                                                                                                                                                                                                                                                                                                                                                                                                                                                                                                                                                                                                                                                                                                                                                                                                                                                                                                                                                                                                                                                                                                                                                                                                                                                                                                                                                                                                                                                                                                                                                                                                                                                                                                                           |
| FENESTRATION: 6/6 32" x 42", no lintels                                                                                                                                                                                      | ROOF: Gable Gambrel Curb Other                                                                                                                                                                                                                                                                                                                                                                                                                                                                                                                                                                                                                                                                                                                                                                                                                                                                                                                                                                                                                                                                                                                                                                                                                                                                                                                                                                                                                                                                                                                                                                                                                                                                                                                                                                                                                                                                                                                                                                                                                                                                                                 |
| ENTRANCE LOCATION/TYPE: Easternmost bay of frame addition. Has transom and sidelights.                                                                                                                                       | EAVE TREATMENT:  Sweeping Overhang  Supported Overhang  No Overhang  Boxed Gutter                                                                                                                                                                                                                                                                                                                                                                                                                                                                                                                                                                                                                                                                                                                                                                                                                                                                                                                                                                                                                                                                                                                                                                                                                                                                                                                                                                                                                                                                                                                                                                                                                                                                                                                                                                                                                                                                                                                                                                                                                                              |
| Interior not inspected                                                                                                                                                                                                       | Other                                                                                                                                                                                                                                                                                                                                                                                                                                                                                                                                                                                                                                                                                                                                                                                                                                                                                                                                                                                                                                                                                                                                                                                                                                                                                                                                                                                                                                                                                                                                                                                                                                                                                                                                                                                                                                                                                                                                                                                                                                                                                                                          |

This house, while having been altered through the years, still retains a sufficient amount of its original fabric that it should be recognized and retained. We are therefore including it for its architectural significance, for its association with the exploration and settlement of the Bergen County area, and for its remaining historic fabric. As such, it is included in the Thematic Nomination to the National Register of Historic Places for the Early Stone Houses of Bergen County, New Jersey.

We know that as early as 1861, Daniel C. Winters owned the house which is now the residence of the Schwartz family.

It is believed that the stone half was built in the Revolutionary period. The frame upper story is believed to have been added after the Civil War. The type of nails, wood and molding used in the construction of the building confirm this.