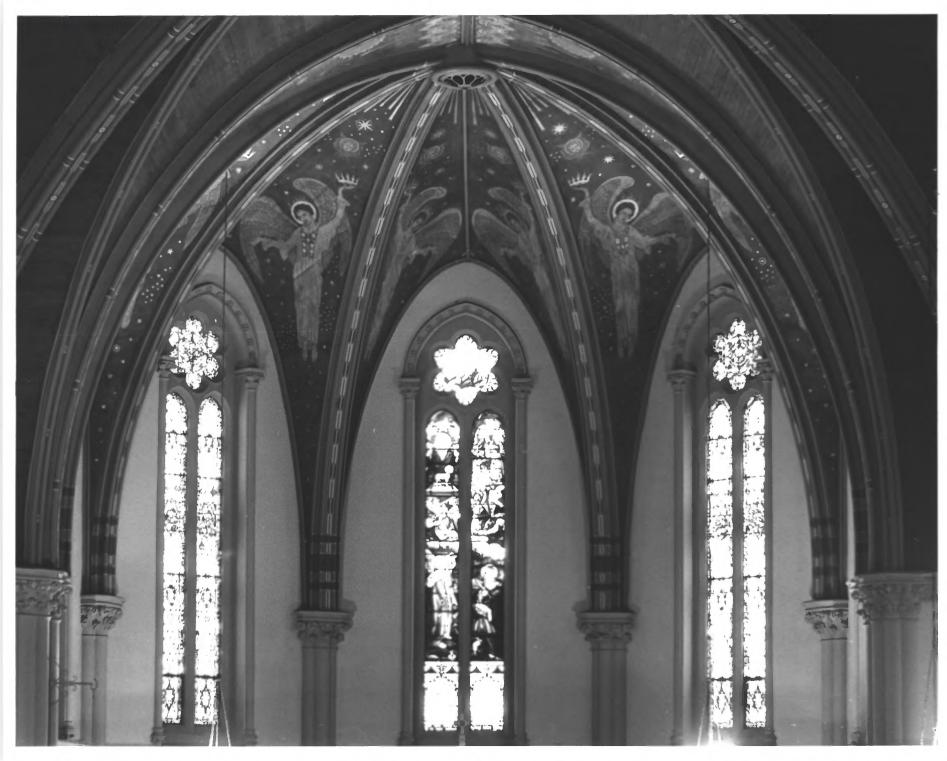

St. John's Church & Rectory Marwn Co. Indianapolis, Indiana Photographer & Negatives: Unknown 1978 Interior, camera facing east Photo #3 of 7 17 1980 JUL 2 8 1980

St. John's Church & Rectory UL 28 1980 Indianapolis, Indiana Photographer & Negatives: Unknown 1978 Detail of sanctuary ceiling Marion Co. Photo #4 of 7