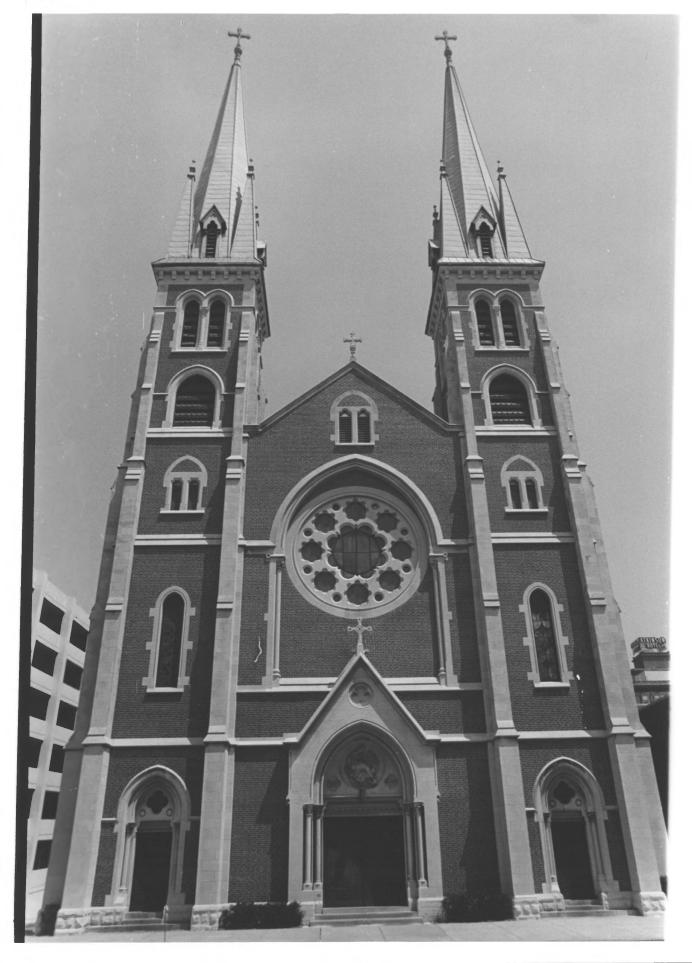

St. John's Church & Rectory Indianapolis, Indiana Photographer & Negatives: Unknown 1978 80 Main (west) facade 00 Marion Co. Photo #1 of 7 1980 SEP 17 1980

St. John's Church & Rectory Indianapolis, Indiana Photographer & Negatives: Unknown 1978 Marion Co. Detail of main entrance Photo #2 of 7 1980 SEP 17 1980