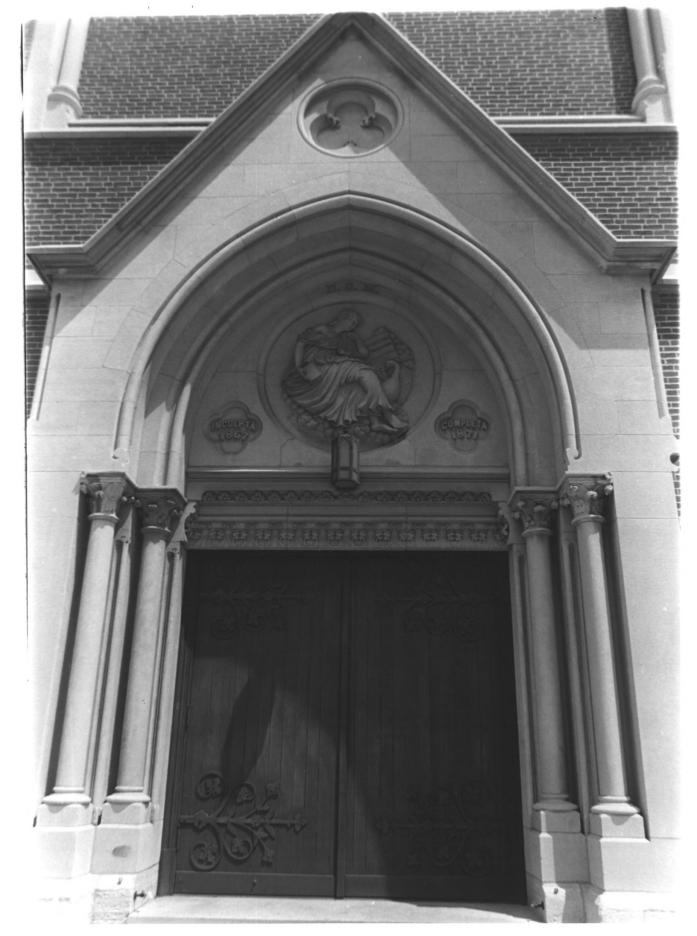

St. John's Church & Rectory Indianapolis, Indiana Photographer & Negatives: Unknown 1978 80 Main (west) facade 00 Marion Co. Photo #1 of 7 1980 SEP 17 1980

St. John's Church & Rectory Indianapolis, Indiana Photographer & Negatives: Unknown 1978 Marion Co. Detail of main entrance Photo #2 of 7 1980 SEP 17 1980