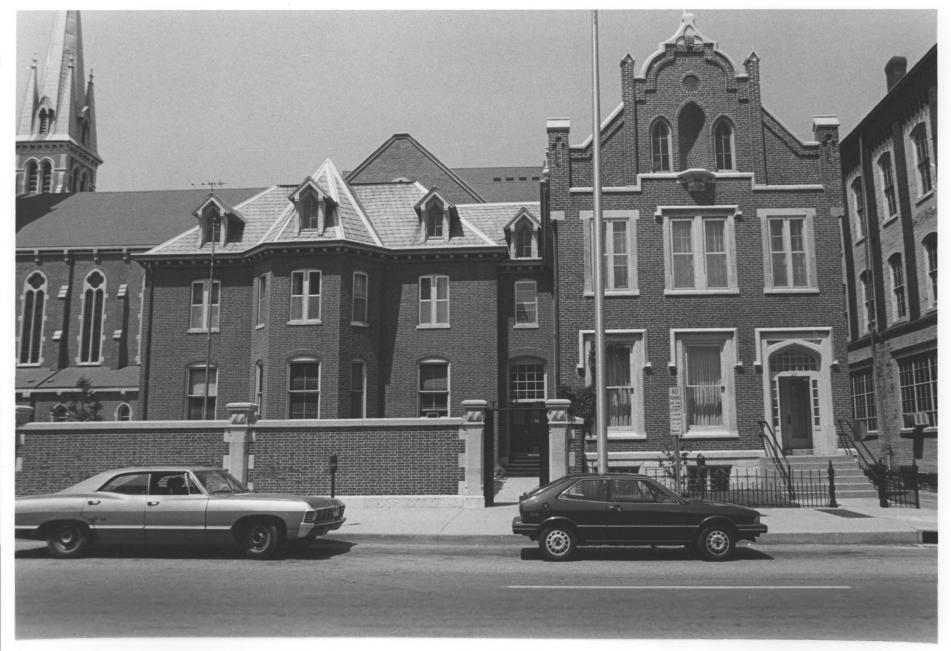

```
St. John's Church & Rectory

Indiana Marion Co.
Photographer & Negatives: Unknown
1978
Rectory, Georgia Street facade
Photo #7 of 7
          SEP 17 1980
                           JUL 28 1980
```