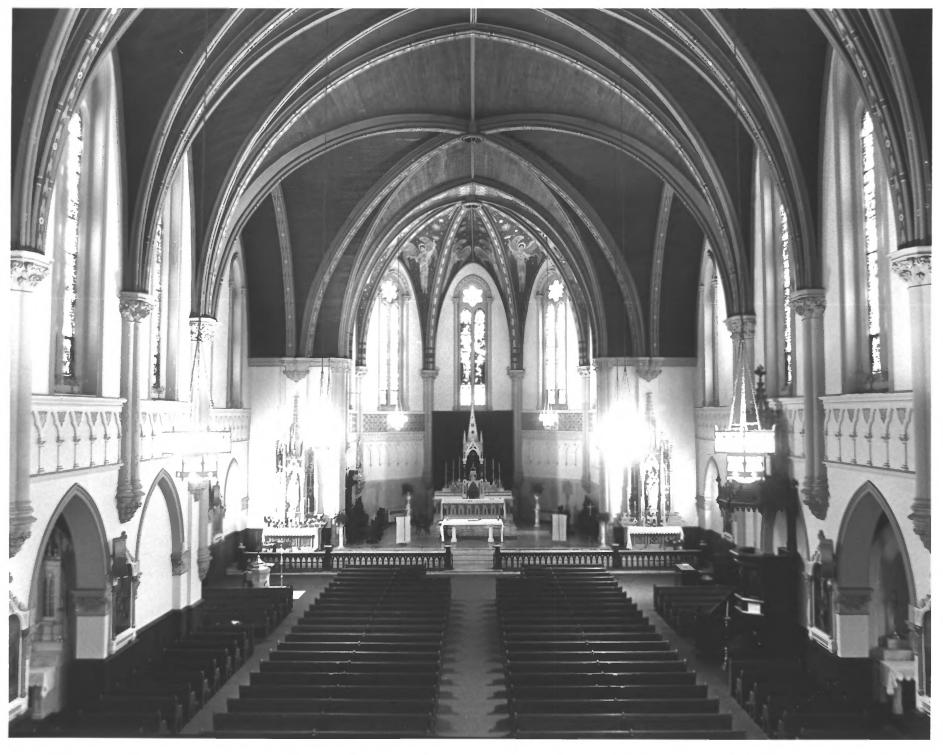

St. John's Church & Rectory Marwn Co. Indianapolis, Indiana Photographer & Negatives: Unknown 1978 Interior, camera facing east Photo #3 of 7 17 1980 JUL 2 8 1980

St. John's Church & Rectory UL 28 1980 Indianapolis, Indiana Photographer & Negatives: Unknown 1978 Detail of sanctuary ceiling Marion Co. Photo #4 of 7