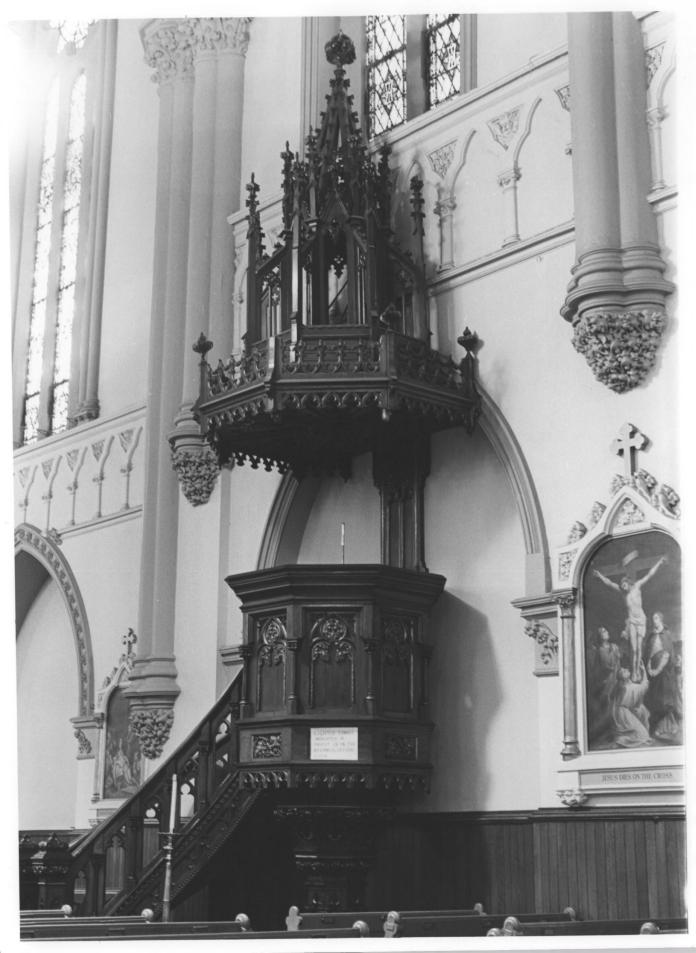

SFP | 7 | 1980

St. John's Church & Rectory Indianapolis, Indiana JUL Photographer & Negatives: Unknown 1978 3 Pulpit on south wall 00 Photo #5 of 7 **198C** SEP 17 1980 Marion Co.

St. John's Church & Rectory Indianapolis, Indiana Photographer & Negatives: Unknown 1978 20 Marion Co-Rear of church Photo #6 of 7 1980 SFP 17 1980