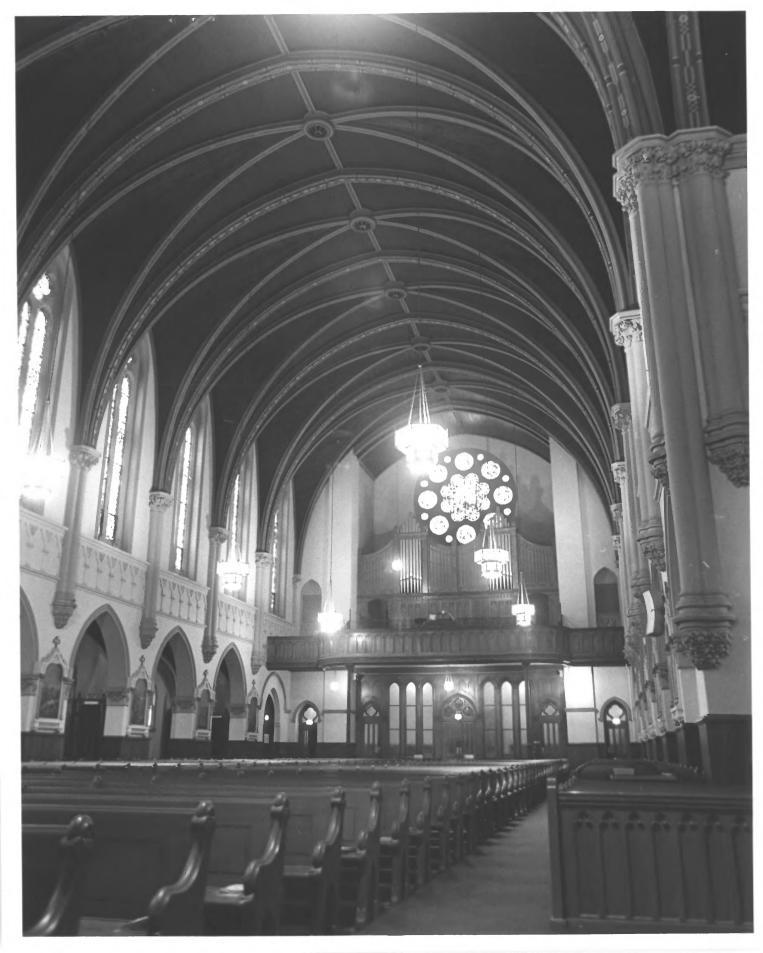

St. John's Church & Rectory Marwn Co. Indianapolis, Indiana Photographer & Negatives: Unknown 1978 Interior, camera facing east Photo #3 of 7 17 1980 JUL 2 8 1980

St. John's Church & Rectory UL 28 1980 Indianapolis, Indiana Photographer & Negatives: Unknown 1978 Detail of sanctuary ceiling Marion Co. Photo #4 of 7