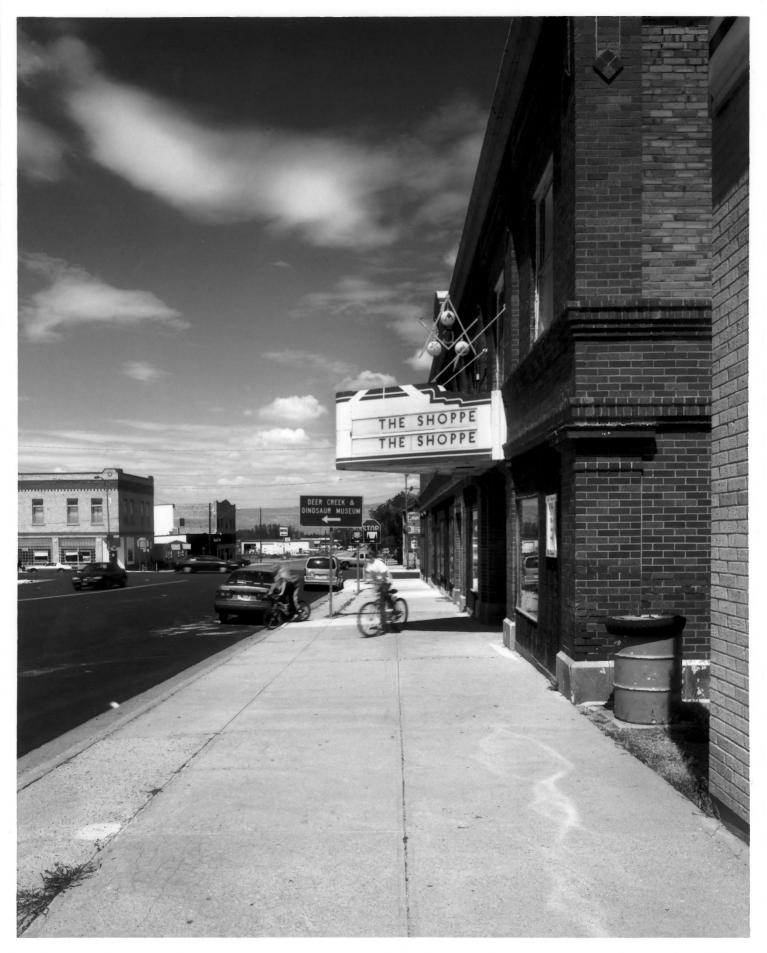

8-19-2004 Commerce Block Bldg. Streetscape Located at 321 Birch, St. in Glenrock, Wyoming Converse County View is North Yooking down 4th St. with Commerce Black on the right side of 4"st. Photographer: Richard Collier