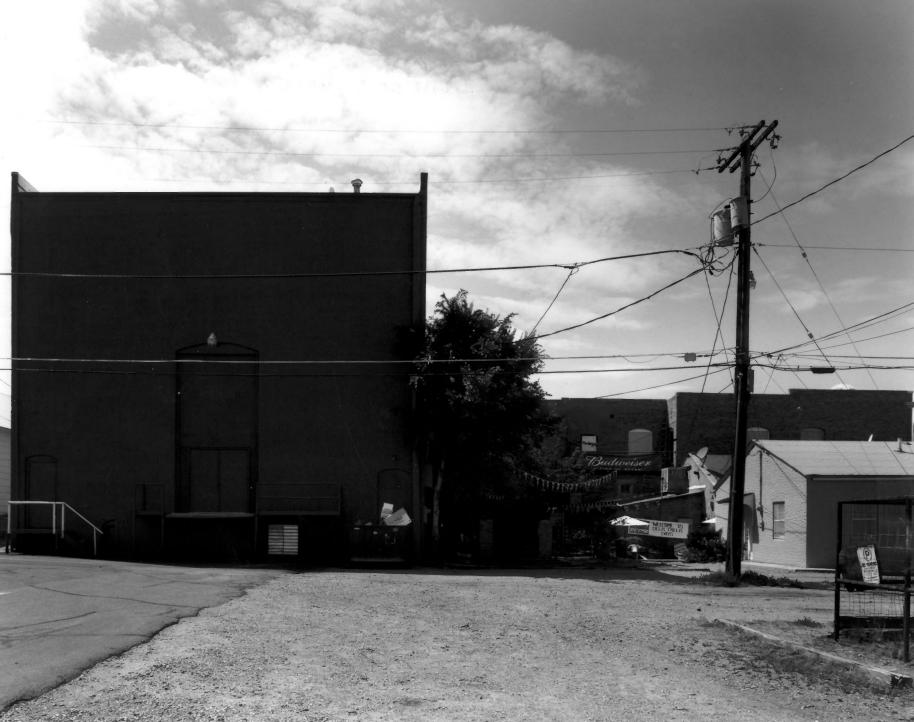

8-19-2004 Commerce Block Bldg. Doorways Located at 321 Birch St. in Glenrock, Wyoming Converse County View is South looking at doorways on (North) side

of the bldg. Photographer: Richard Collier

8-19-2004 Commerce Block Bldg. Streetscape Located at 321 Birch St. in Glenrock, Wyoming Converse County View is North, looking down (west) front of bldg. Photographer: Richard Collier