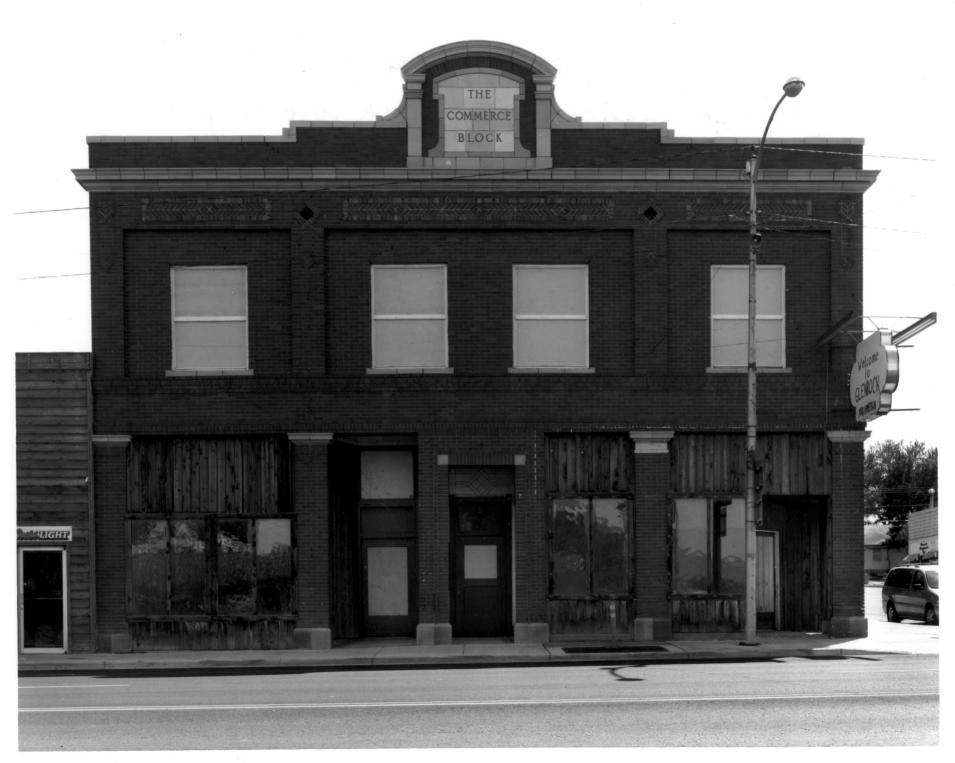

8-19-2004 Commerce Block, Bldg. Front of bldg. Locatedat 321 Birch St.in Glenrock, Wyoming Converse County

Converse County View is east looking at the (west) front of the bldg. Photographer: Richard Collier