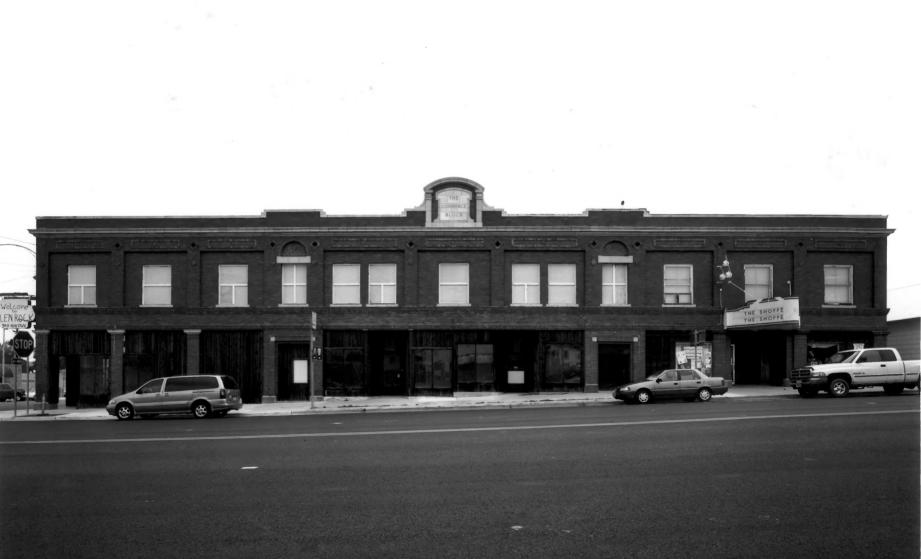

8-19-2004 Commerce Block, Bldg. Front of bldg. Locatedat 321 Birch St.in Glenrock, Wyoming Converse County

Converse County View is east looking at the (west) front of the bldg. Photographer: Richard Collier