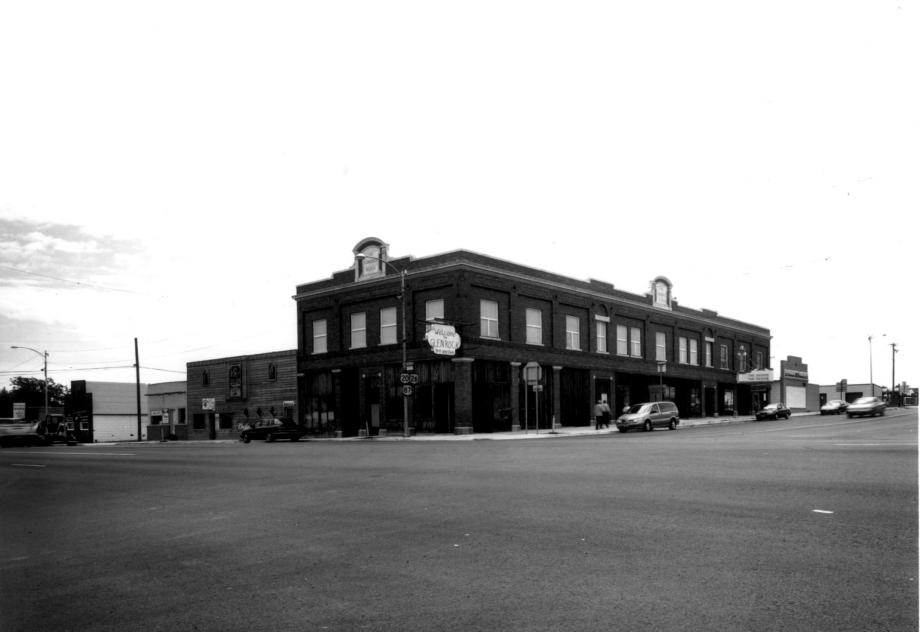

8-19-2004 Commerce Block Bldg. Front + Side of the bldg. Located at 321 Birch, St. in Glenrock, Wyoming Converse County View is SE looking at the (west) front + (North) side of the bldg.

Photographer: Richard Collier