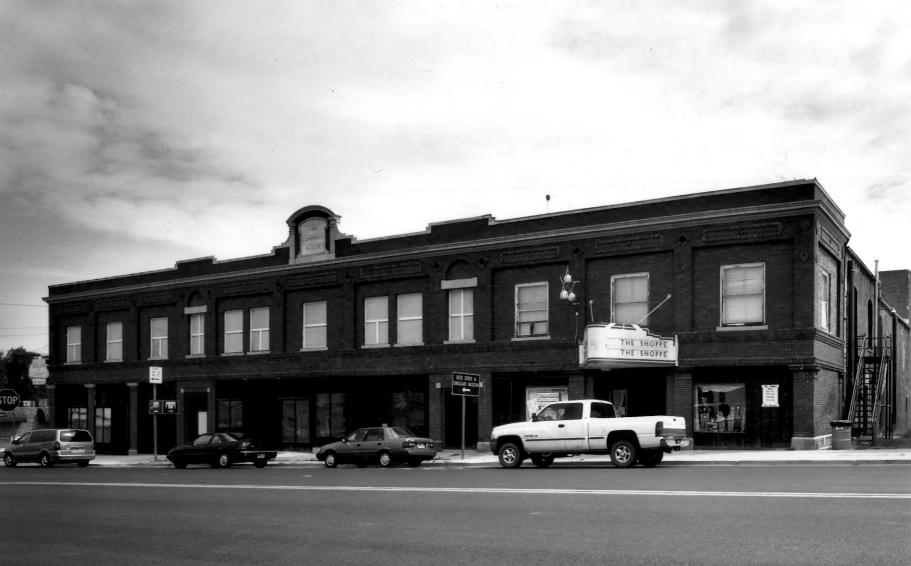

8-19-2004 Commerce Block Bldg. Front + Side of the bldg. Located at 321 Birch, St. in Glenrock, Wyoming Converse County View is SE looking at the (west) front + (North) side of the bldg.

Photographer: Richard Collier

8-19-2004 Commerce Block Bldg. Front of bldg. Located at 321 Birch St. in Glenrock, Wyoming Converse County

View is ENElooking at the (west) front of the bldgs. Photographer: Richard Collier

8-19-2004 Commerce Block Bldg. Side of bldg. facing Birch St. Located at 321 Birch St. in Glenrock, Wyoming Converse County View is South looking at the (North) side of the bldg. Photographer: Richard Collier