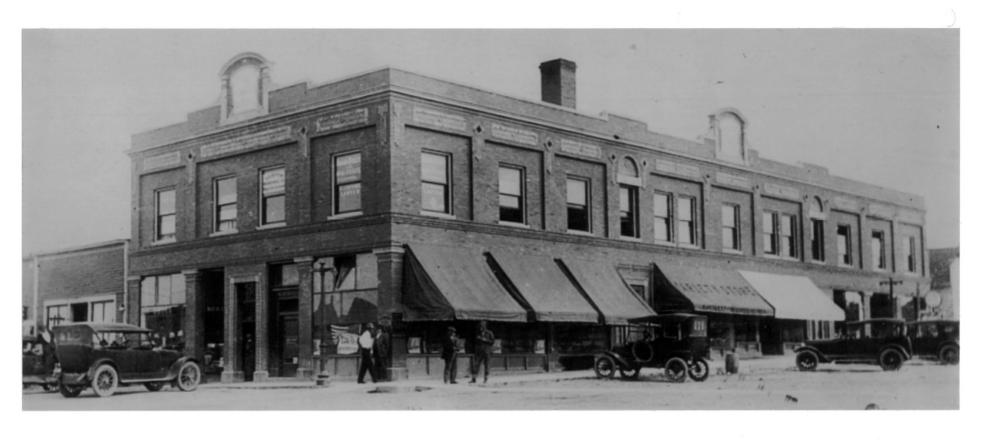

Converse County View is ENE looking at the (west) front of the blog.

Photographer: Richard Collier

Historic photo, mid-1920s, of the Commerce Block, Glenrock, Wyoming. Built in 1917 by contractor Edward A. Reavill. (Source: *Glenrock Independent*)