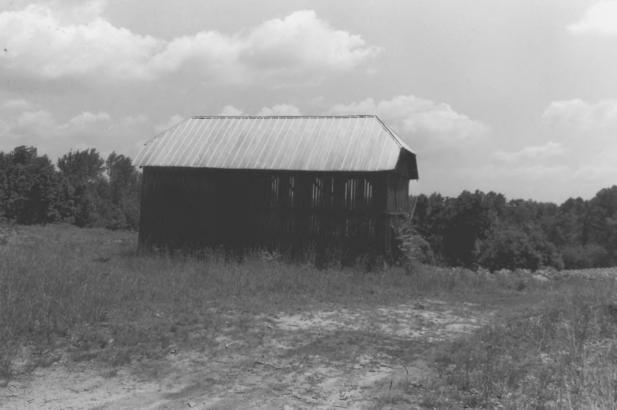

Villa Desales Aquasco, Prince George's County, MD Marina King July 1986 Corn crib, west elevation Neg: MD Hist. Trust, Annapolis, MD

Villa Desales
Aquasco, Prince George's County,
Maryland
Marina King
July 1986
Tobacco barn, north elevation
Neg: MD. Hist. Trust, Annapolis, MD