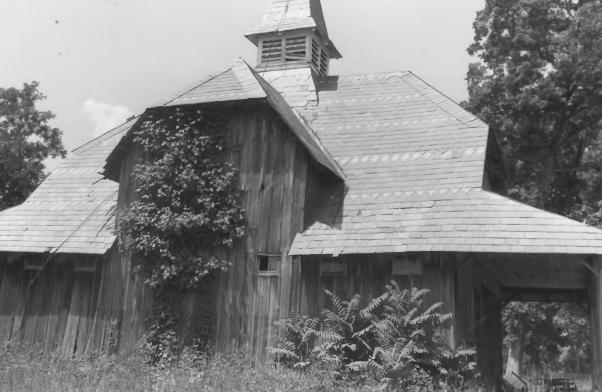

Villa Desales Aquasco, Prince George's County, MD Marina King July 1986 Corn crib, west elevation Neg: MD Hist. Trust, Annapolis, MD

Villa Desales
Aquasco, Prince George's County,
Maryland
Marina King
July 1986
Tobacco barn, north elevation
Neg: MD. Hist. Trust, Annapolis, MD