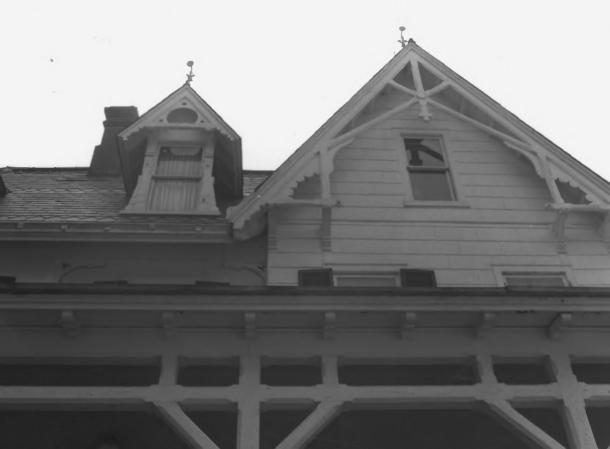

Villa Desales
Aquasco, Prince George's County,
Maryland
Marina King
July 1986
West elevation, gable detail
Neg: MD. Hist. Trust, Annapolis, MD

Villa Desales
Aquasco, Prince George's County,
Maryland
Marina King
July 1986
West elevation, kitchen wing
Neg: MD. Hist. Trust, Annapolis, MD