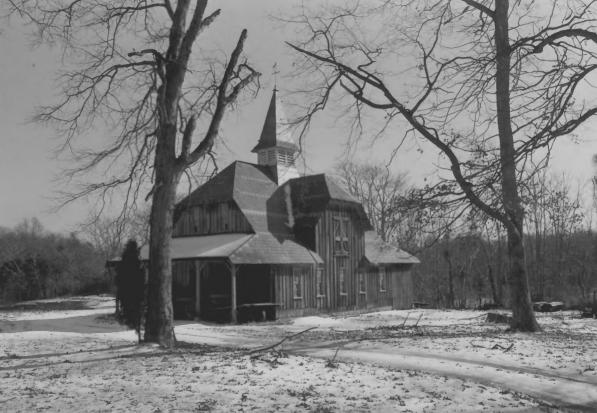

Villa Desales Aquasco, Prince George's County, MD Marina King July 1986 Corn crib, west elevation Neg: MD Hist. Trust, Annapolis, MD

Villa Desales
Aquasco, Prince George's County,
Maryland
Marina King
July 1986
Tobacco barn, north elevation
Neg: MD. Hist. Trust, Annapolis, MD