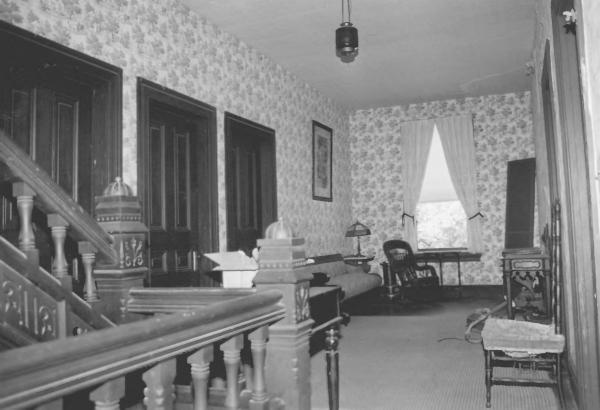

Villa DeSales
Aquasco, Prince George's County, Maryland
Marina King
Second story hall, looking west
Neg: Maryland Historical Trust
Annapolis, MD

7.6. \$ 87 B-13 Villa Desales Aquasco, Prince George's Country Maryland 2nd story stair, looking E Neg: MD Historical Trust,