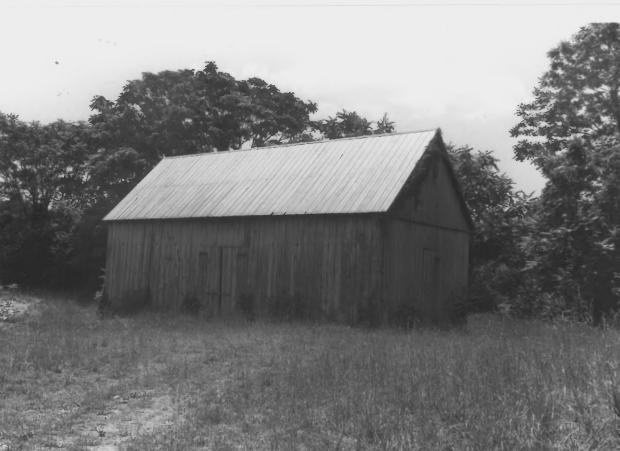

Villa Desales Aquasco, Prince George's County, MD Marina King July 1986 Corn crib, west elevation Neg: MD Hist. Trust, Annapolis, MD

Villa Desales
Aquasco, Prince George's County,
Maryland
Marina King
July 1986
Tobacco barn, north elevation
Neg: MD. Hist. Trust, Annapolis, MD