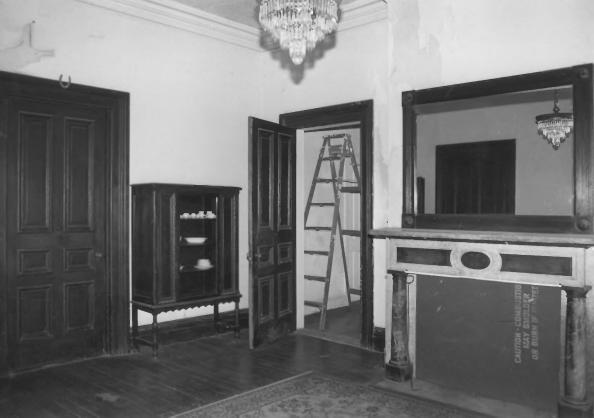

Villa DeSales
Aquasco, Prince George's County, Maryland
Marina King
Light fixture, northwest parlor
Neg: Maryland Historical Trust
Annapolis, MD

Villa DeSales
Aquasco, Prince George's County, Maryland
Marina King
Dining room
Neg: Maryland Historical Trust
Annapolis, MD