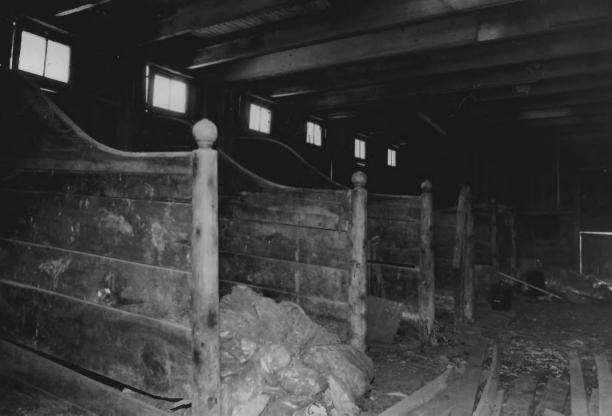

22/

Villa Desales
Aquasco, Prince George's County,
Maryland
Marina King
July 1986
Stable, east elevation
Neg: MD. Hist. Trust, Annapolis, MD

P.G.# 878-13 Villa DeSalas Aguasco, Prince Georges County, MD Marina King Jan. 1988 J stable interior MD Historical Trut, Annapolis