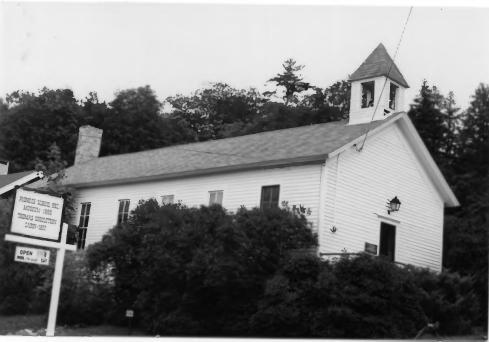

NO.2 GIBRALTAR DISTRICT SCHOOL A 9988 Moravia Stree Ephraim, Door County, Wisconsin Photo by C. Stager July 1984 Neg at WI Hist Soc Facing northeast looing at south and west facades

Photo #

1 of 3

NO.2

GIBRALTAR DISTRICT SCHOOL,9988 Moravia Street Ephraim, Door County, Wisconsin Photo by C. Stager July 1984 Neg at WI Hist Soc Facing north looking at south facade