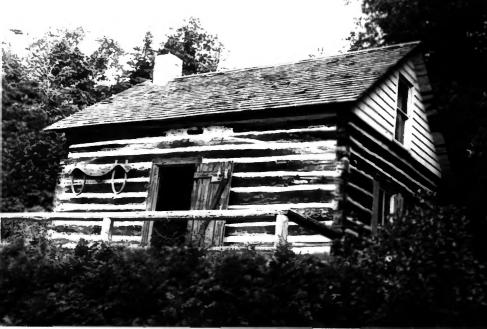

## NO.2 GIBRALTAR DISTRICT SCHOOL 9988 Moravia Street Ephraim, Door COunty, Wisconsin Photo by C. Stager July 1984 Neg at WI Hist Soc Facing east looking at west facade of Goodletson Cabin, a non-contributing building on the property