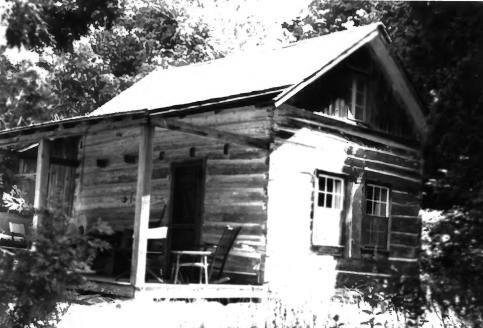

Photo # 406B

```
ANDREAS IVERSON HOUSE AND SCHOOL
9966 Moravia Street
Ephraim, Door County, Wisconsin
Photo by C. Stager
July 1984
Neg at WI Hist Soc
Facing south looking at front entry of house
```

Photo #5 of 8