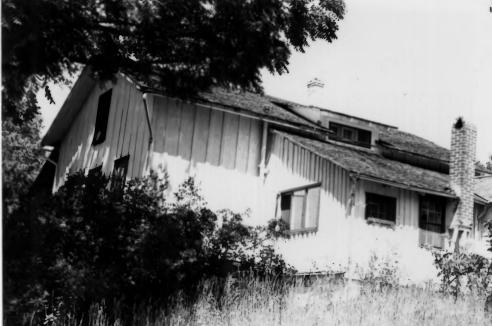

ANDREAS IVERSON HOUSE AND FIRST SCHOOL 9966 Moravia Street Ephraim, Door County, Wisconsin Photo by C. Stager July 1984 Neg at WI Hist Soc Facing west looking at east facade of house

Photo # 2 of 8

```
ANDREAS IVERSON HOUSE AND FIRST SCHOOL
9966 Moravia Street
Ephraim, Door County, Wisconsin
Photo by C. Stager
July, 1984
Neg at WI Hist Soc
Facing northeast looking at south and west
facades (additions) of house
```

Photo # 3 of 8

## ANDREAS IVERSON HOUSE AND FIRST SCHOOL 9966 Moravia street Ephraim, Door County, Wisconsin Photo by C. Stager July 1984 Neg at WI Hist Soc Facing northeast looking at south and west facades (additions)