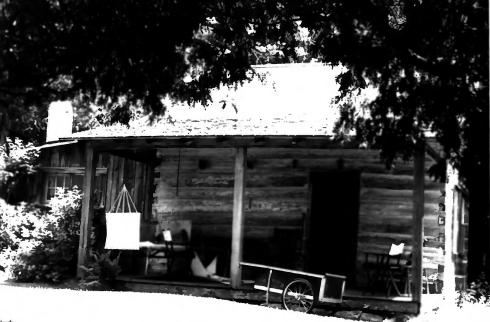

ANDREAS IVERSON HOUSE AND FIRST SCHOOL 9966 Moravia Street Ephraim, Door County, Wisconsin Photo by C. Stager July 1984 Neg at WI Hist Soc Facing west looking at east facade of house

Photo # 2 of 8

```
ANDREAS IVERSON HOUSE AND FIRST SCHOOL
9966 Moravia Street
Ephraim, Door County, Wisconsin
Photo by C. Stager
July, 1984
Neg at WI Hist Soc
Facing northeast looking at south and west
facades (additions) of house
```