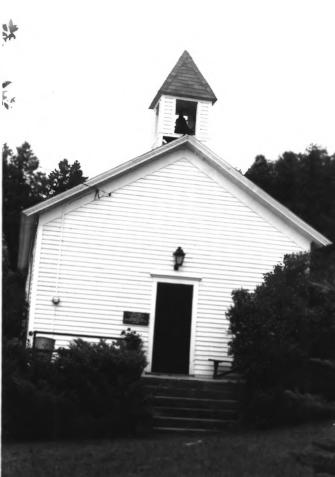

NO.2 GIBRALTAR DISTRICT SCHOOL A 9988 Moravia Stree Ephraim, Door County, Wisconsin Photo by C. Stager July 1984 Neg at WI Hist Soc Facing northeast looing at south and west facades

Photo #

1 of 3



NO.2

GIBRALTAR DISTRICT SCHOOL,9988 Moravia Street Ephraim, Door County, Wisconsin Photo by C. Stager July 1984 Neg at WI Hist Soc Facing north looking at south facade

Photo #

Zof 3





## NO.2 GIBRALTAR DISTRICT SCHOOL 9988 Moravia Street Ephraim, Door COunty, Wisconsin Photo by C. Stager July 1984 Neg at WI Hist Soc Facing east looking at west facade of Goodletson Cabin, a non-contributing building on the property

Photo # 3 of 3



ANDREAS IVERSON HOUSE AND FIRST SCHOOL 9966 Moravia Street Ephraim, Door County, Wisconsin July 1984 Photo by C. Stager Neg at WI Hist Soc Facing east looking at west facade

Photo # / of 3



ANDREAS IVERSON HOUSE AND FIRST SCHOOL 9966 Moravia Street Ephraim, Door County, Wisconsin Photo by C. Stager July 1984 Neg at WI Hist Soc Facing west looking at