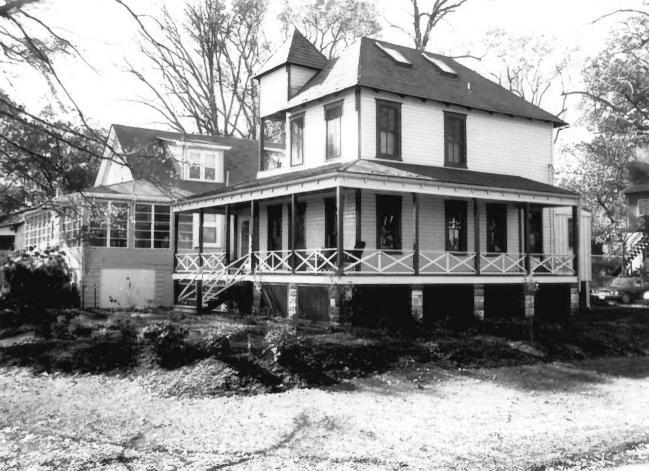

Frederick Bouglass Summer House AA-721 Anne Arundel Co:, MD Photo: Charles H. Bohl, A.I.A. Neg. LOC.: many and Historical This November 1990

Northeast elev. porch, looking east