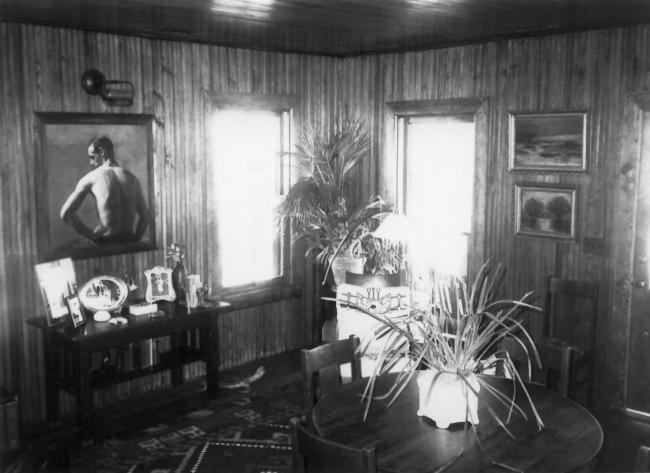

November 1990 West elevation (real)

Frederick Douglass Summer House AA-721 Anne Armael Co. MD. Photo: Charles H. Bohl, A.I.A. Neg. Loc.: Manjand Historical Trust November 1940 Interior: First floor, front noom (east room) 5/11

Frederick Douglass Eumman House AA-721 Anni Anindel Co., MD Photo: Charles H. Bohl, A.I.A. Neg. Loc .: Maryland Historical Trust November 1990

Interior: First floor, front room (east room)

Frederick Rouglass Summer House AA-721 Anne Anundel County, MD Photo: Charles H. Bohl A.I.A. Nig. Loc.; maryland Histrica! Thist November 1990 Interior: First floor, Litchen, looking east