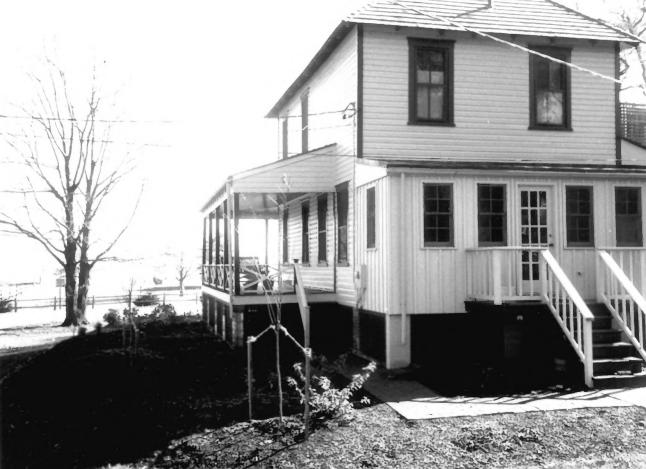

November 1990 West elevation (real)

Frederick Douglass Summer House AA-721 Anne Armael Co. MD. Photo: Charles H. Bohl, A.I.A. Neg. Loc.: Manjand Historical Trust November 1940 Interior: First floor, front noom (east room) 5/11