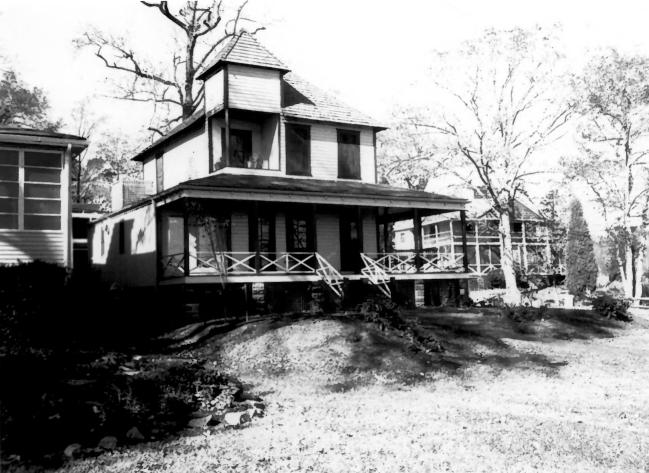

November 1990 East elevation

Anne Anundel Co., MD Photo: Charles H. Bohl, A.I.A Neg. Loc: Mary and Historical Trust November 1990 North elevation (side) and East elevation (facade)

Frederick Douglass Summer House AA-721 Anne Animales Co., MD Photo: Charles H. Bohl, A.I.A. Neg Loc: Maryland Historical Trust

November 1990 West elevation (real)

Frederick Douglass Summer House AA-721 Anne Armael Co. MD. Photo: Charles H. Bohl, A.I.A. Neg. Loc.: Manjand Historical Trust November 1940 Interior: First floor, front noom (east room) 5/11