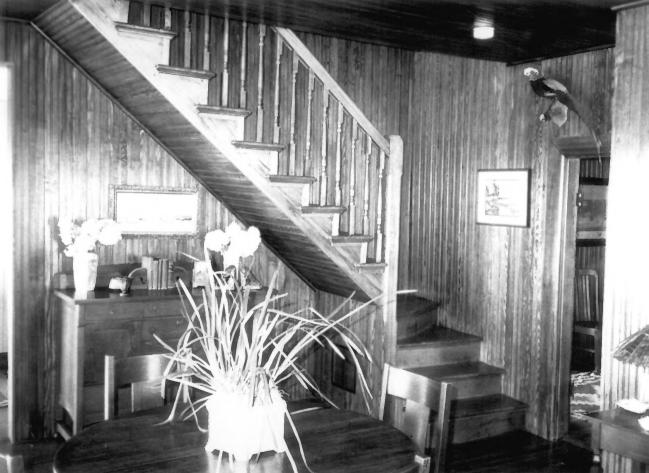

November 1990 West elevation (real)

Frederick Douglass Summer House AA-721 Anne Armael Co. MD. Photo: Charles H. Bohl, A.I.A. Neg. Loc.: Manjand Historical Trust November 1940 Interior: First floor, front noom (east room) 5/11