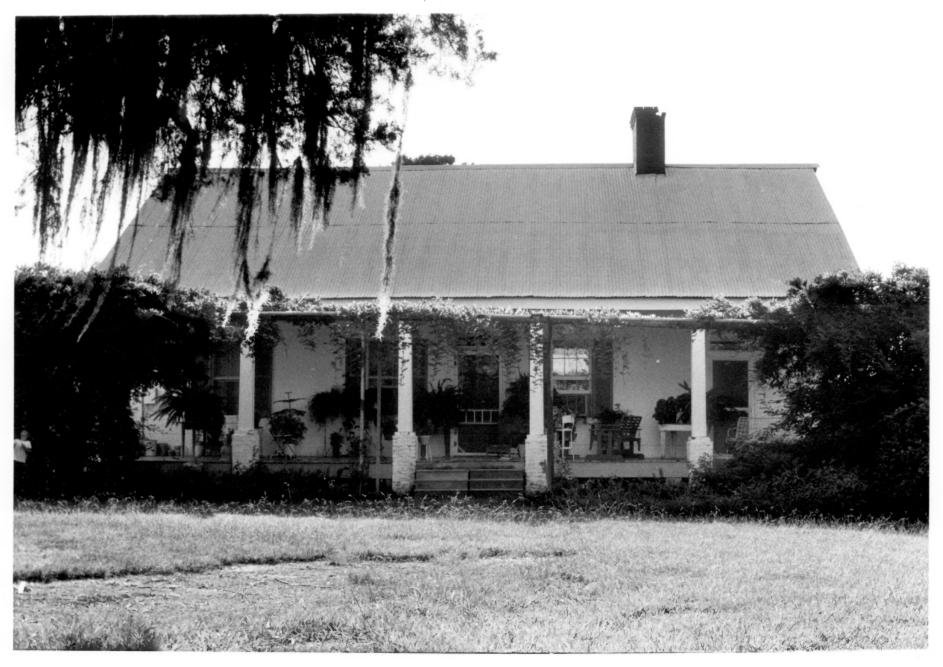

PECAN GROVE Church Hill, Jefferson Co., Miss. Looking westerly, the facade. Photo 1 of 5