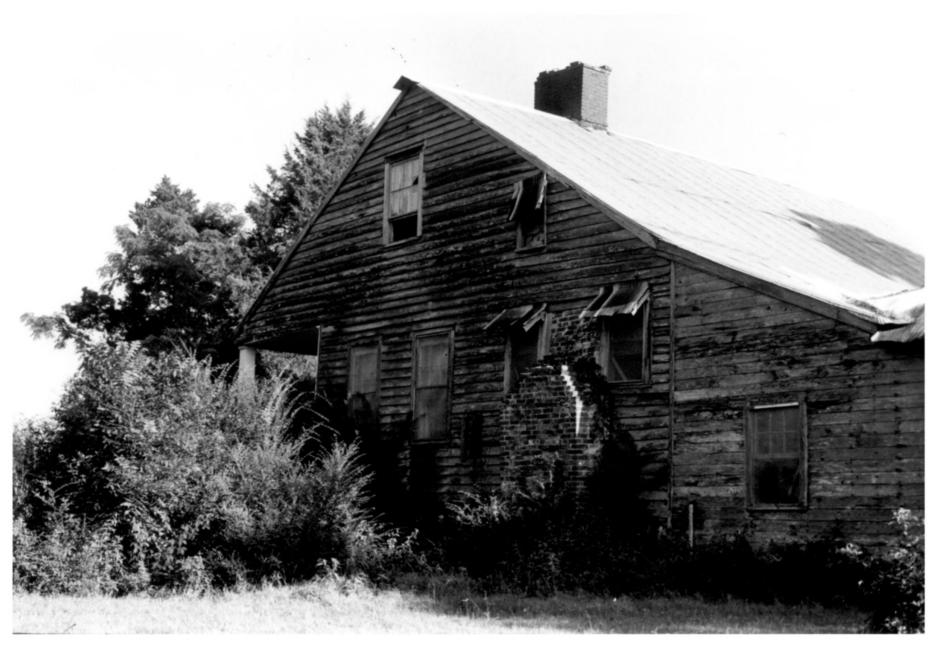

## OCT 18 1979

MAR 1 3 1980

Church Hill, Jefferson Co., Miss. Looking southeasterly, the northerly elevation.

Photo 2 of 5

OCT 18 1979

MAR | 3 1980

PECAN GROVE

PECAN GROVE Church Hill, Jefferson Co., Miss. Looking westerly, the entrance doorway. Photo 3 of 5