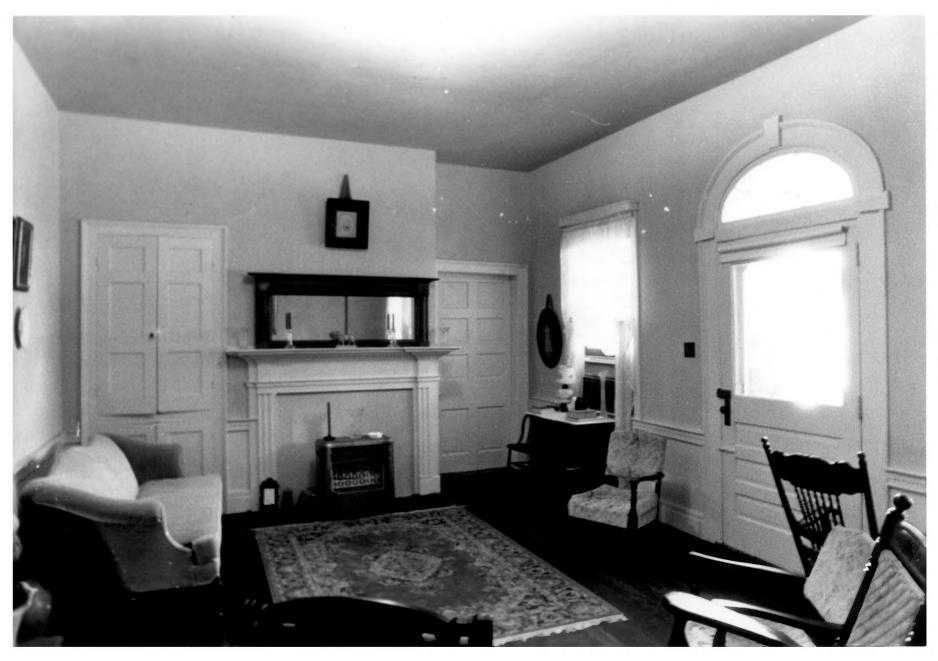

Photo 3 of 5

MAR 1 3 1980 OCT 18 1979

PECAN GROVE Church Hill, Jefferson Co., Miss. Looking northerly, the parlor, or center front room. Photo 4 of 5 DCT 18 1979

MAR | 3 | 1980

Church Hill, Jefferson Co., Miss.
Looking southerly, the mantel
piece in the southernmost front
room.
Photo 5 of 5