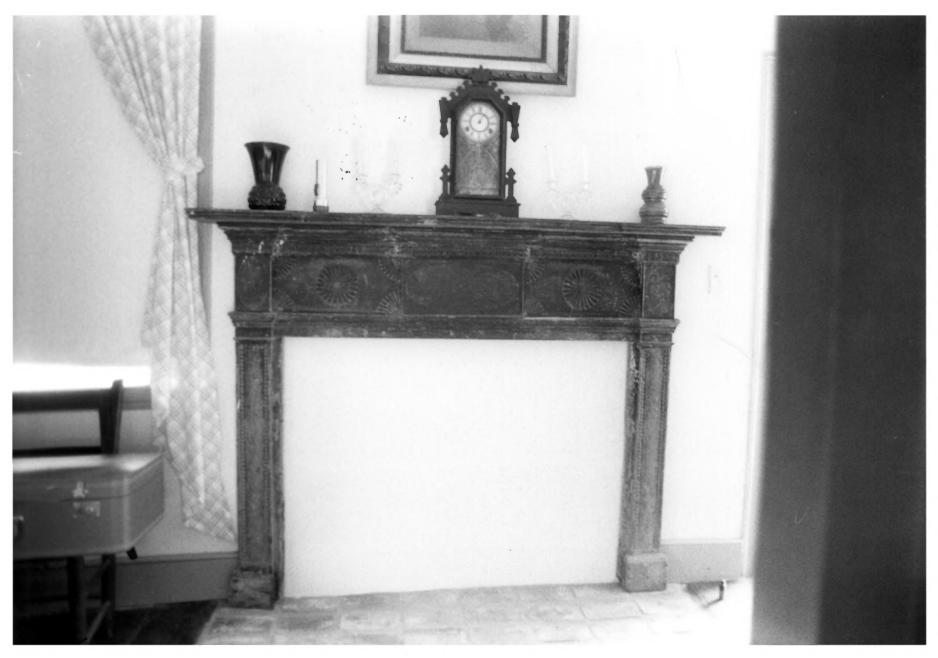

Photo 3 of 5

MAR 1 3 1980 OCT 18 1979

PECAN GROVE Church Hill, Jefferson Co., Miss. Looking northerly, the parlor, or center front room. Photo 4 of 5 DCT 18 1979

MAR | 3 | 1980

Church Hill, Jefferson Co., Miss.
Looking southerly, the mantel
piece in the southernmost front
room.
Photo 5 of 5