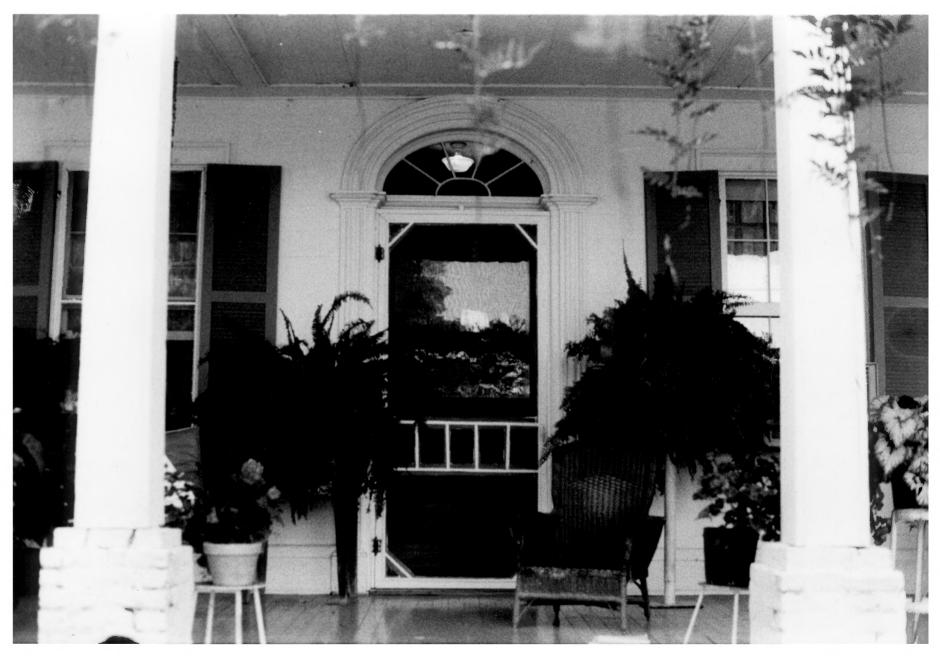

## OCT 18 1979

MAR 1 3 1980

Church Hill, Jefferson Co., Miss. Looking southeasterly, the northerly elevation.

Photo 2 of 5

OCT 18 1979

MAR | 3 1980

PECAN GROVE

PECAN GROVE Church Hill, Jefferson Co., Miss. Looking westerly, the entrance doorway. Photo 3 of 5