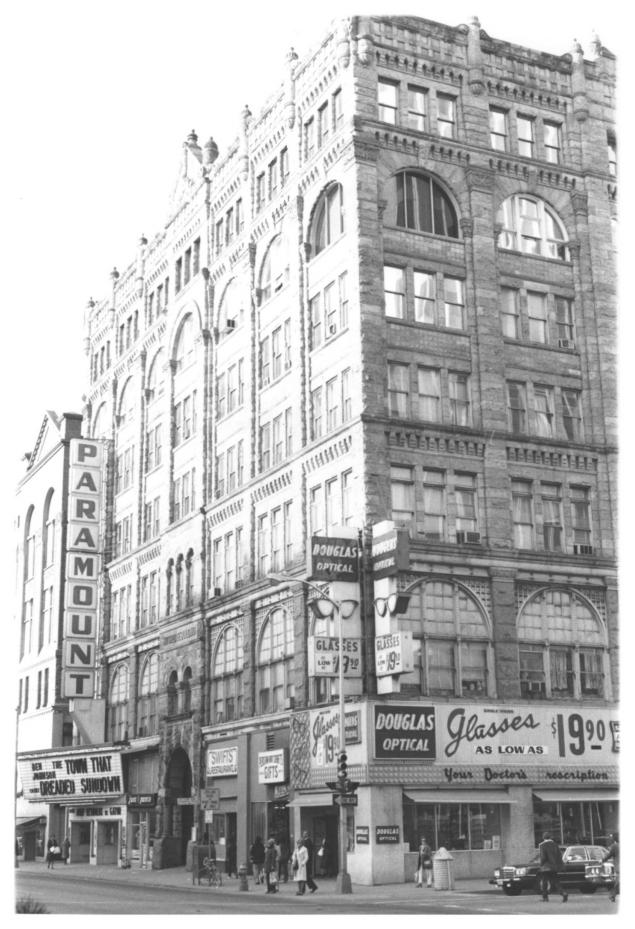

west NUMBER: 3/3 nct 2 2 1980

OCT 1 6 1986

DEC 2 1977 Jenne Co.

VILU Kittredge Building looking Denver, Colorado Chas. Schultze 2/77 Historic Denver Northwed # 2 1 5 4 770 Pennsylvania

DEC 2 1977

Kittredge Building Denver, Colorado Chas. Schultze 2/77 Historic Denver 770 Pennsylvania

#294

view of detail work found on the top of main facade

1977

DEC 2 1977

Kittredge Building Denver, Colorado Chas. Schultze 2/77 Historic Denver 770 Pennsylvania

view of detail work in the top corner.

JUL 6 1977