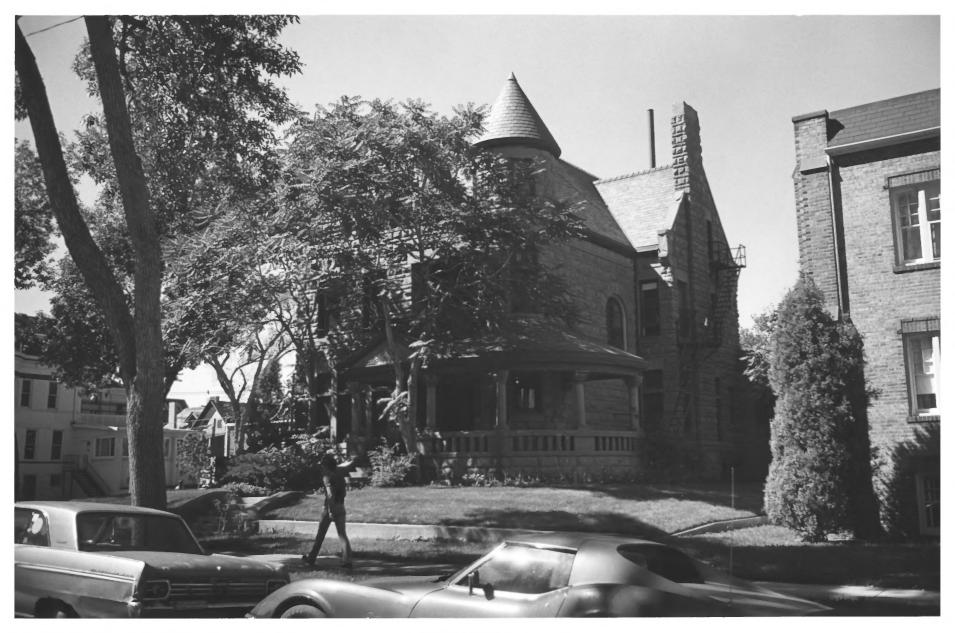

## Realing Jeffery Many Louise 2 2 1980 NAME: Keating House

CITY: Denver Co.

STATE: Colorado

PHOTOGRAPHER: Sharon Elfenbein

DATE: September, 1980

NEGATIVES: Colorado Historical Society VIEW: South Facade; photographer facing

north

NUMBER: 2/3 OCT 1 6 1980

Keating, Jeffery & mary House NAME: Keating House CITY: Denver Co.

STATE: Colorado

PHOTOGRAPHER: Sharon Elfenbein DATE: September, 1980

NEGATIVES: Colorado Historical Society VIEW: East facade; photographer facing