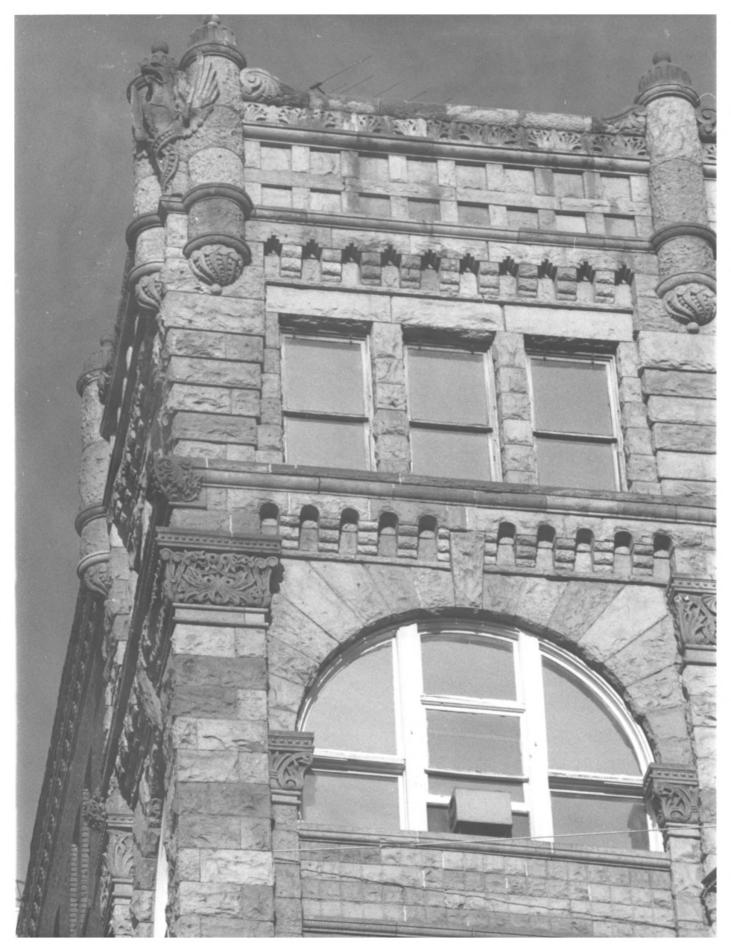

#294

view of detail work found on the top of main facade

1977

DEC 2 1977

Kittredge Building Denver, Colorado Chas. Schultze 2/77 Historic Denver 770 Pennsylvania

view of detail work in the top corner.

JUL 6 1977

#384