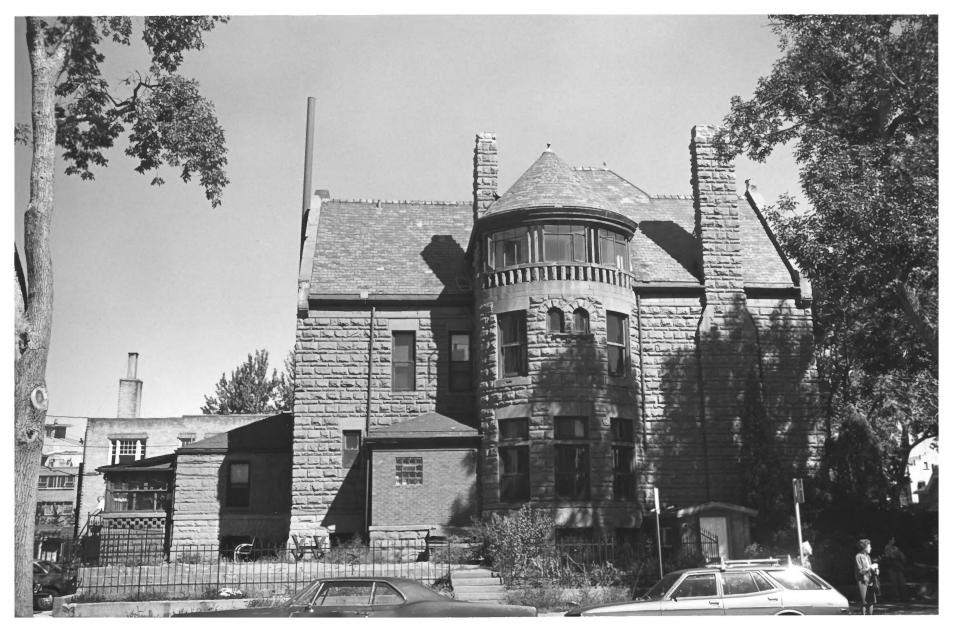

north

NUMBER: 2/3 OCT 1 6 1980

Keating, Jeffery & mary House NAME: Keating House CITY: Denver Co.

STATE: Colorado

PHOTOGRAPHER: Sharon Elfenbein DATE: September, 1980

NEGATIVES: Colorado Historical Society VIEW: East facade; photographer facing

west NUMBER: 3/3 nct 2 2 1980

OCT 1 6 1986

DEC 2 1977 Jenne Co.

VILU Kittredge Building looking Denver, Colorado Chas. Schultze 2/77 Historic Denver Northwed # 2 1 5 4 770 Pennsylvania

DEC 2 1977

Kittredge Building Denver, Colorado Chas. Schultze 2/77 Historic Denver 770 Pennsylvania