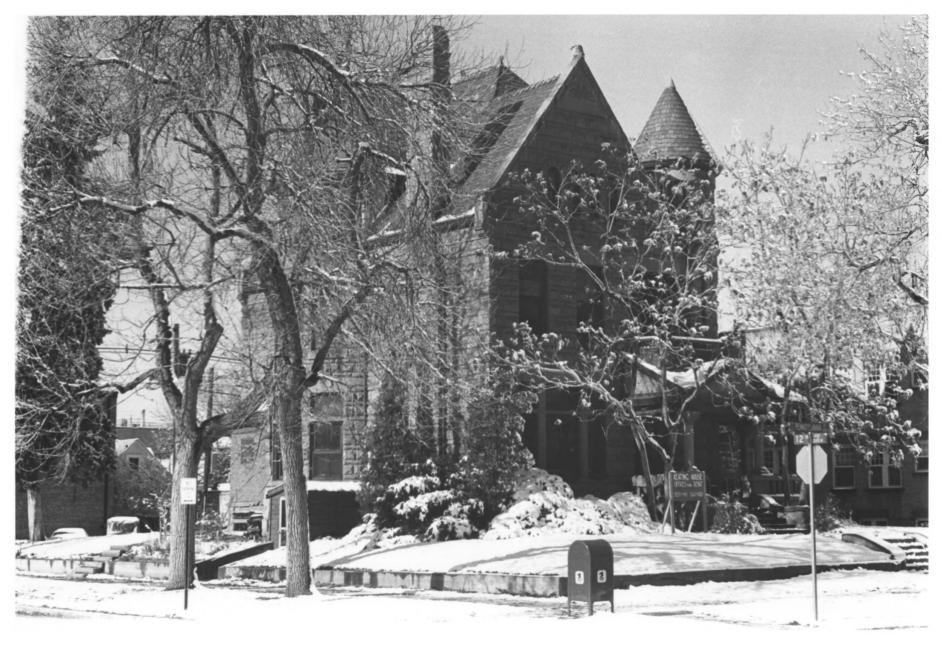

Jeffery and Mary Keating House 1207 Pennsylvania Street (1980) Co. Denver, Colorado Photographer: Peter Konrad Date of Photograph: 1980 Negatives in possession of Colorado State Historic Preservation Office View: South (left) and main (east) facades Photographer looking northwest OCT: 22 1980