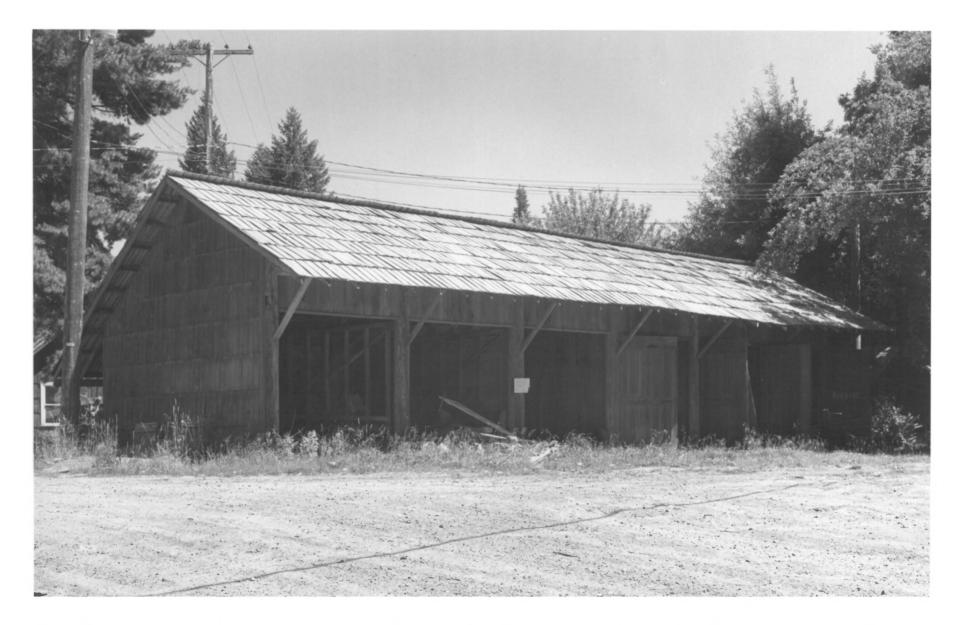

Prospect Hotel 39 Mill Creek Drive Prospect, Jackson County, Oregon

Terry Skibby Photo, 1979 611 Beach Street Ashland, Oregon 97520

JAN 1 4 1980

12 of 14 Tourist cabins to the rear of hotel FEB | 2 1980

Prospect Hotel 39 Mill Creek Drive Prospect, Jackson County, Oregon Photographer: Terry Skibby Negative: Terry Skibby Date of Photo: July, 1979 View: Garage: Prospect Hotel

Prospect Hotel 39 Mill Creek Drive Prospect, Jackson County, Oregon

Terry Skibby Photo, 1979 611 Beach Street Ashland, Oregon 97520

JAN 1 4 1980

13 of 14 View of garage

FEB 1 2 1980

Prospect Hotel 39 Mill Creek Drive Prospect, Jackon County, Oregon Photographer: Terry Skibby Negative: Terry Skibby Detail of central hallway