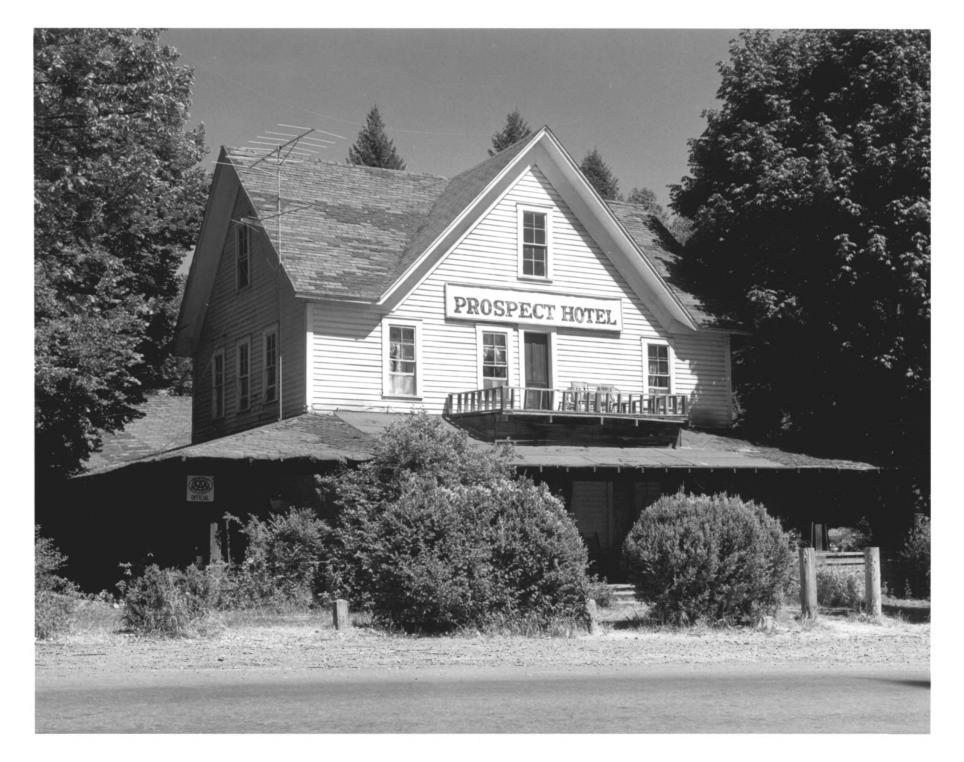

Prospect Hotel 39 Mill Creek Drive Prospect, Jackson County, Oregon

Terry Skibby Photo, 1979 611 Beach Street Ashland, Oregon 97520

JAN 14 1980

7 of 14 View from northwest

FEB | 2 1980

Prospect Hotel 39 Mill Creek Drive Prospect, Jackson County, Oregon Photographer: Terry Skibby Negative: Terry Skibby Date of Photo: July, 1979 Northwest view