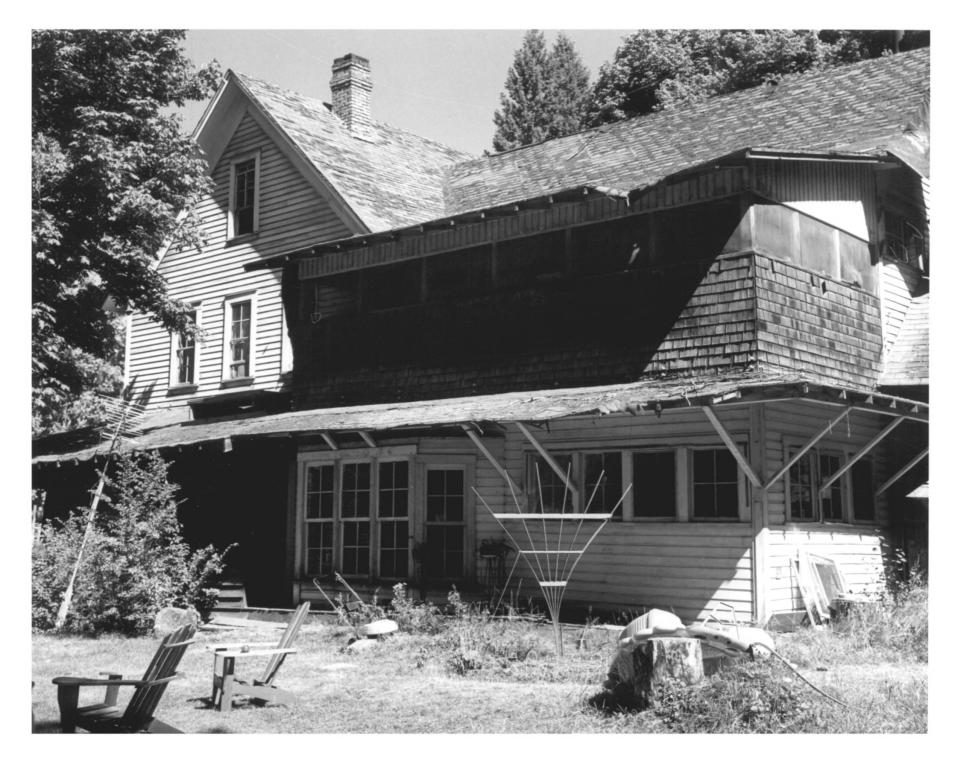

> Prospect Hotel 39 Mill Creek Drive Prospect, Jackson County, Oregon

Terry Skibby Photo, 1979 611 Beach Street Ashland, Oregon 97520

```
9 of 14
East (rear) elevation
```

Prospect Hotel 39 Mill Creek Drive Prospect, Jackson County, Oregon Photographer: Terry Skibby Negative: Terry Skibby Date of Photo: July, 1979 South view

Prospect Hotel 39 Mill Creek Drive Prospect, Jackson County, Oregon

Terry Skibby Photo, 1979 611 Beach Street Ashland, Oregon 97520

JAN 1 4 1980

10 of 14 South elevation

FEB 1 2 1980

Prospect Hotel 39 Mill Creek Drive Prospect, Jackson County, Oregon Photographer: Terry Skibby Negative: Terry Skibby Date of Photo: July, 1979 Detail of front porch