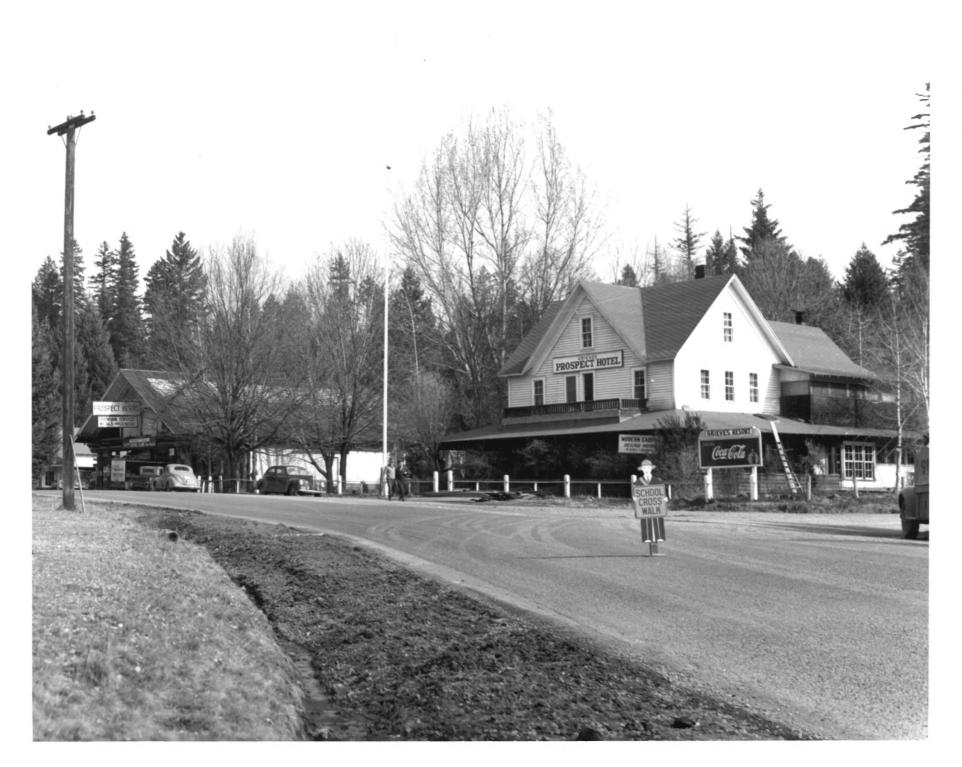

FEB | 2 1980 JAN 1 4 1980

Prospect Hotel 39 Mill Creek Drive Prospect, Jackson County, Oregon

Photographer Unknown, c. 1920 Tony Buchanan Negative at 611 Beach Street Ashland, Oregon 97520

4 of 14 Historic view of site, c. 1920