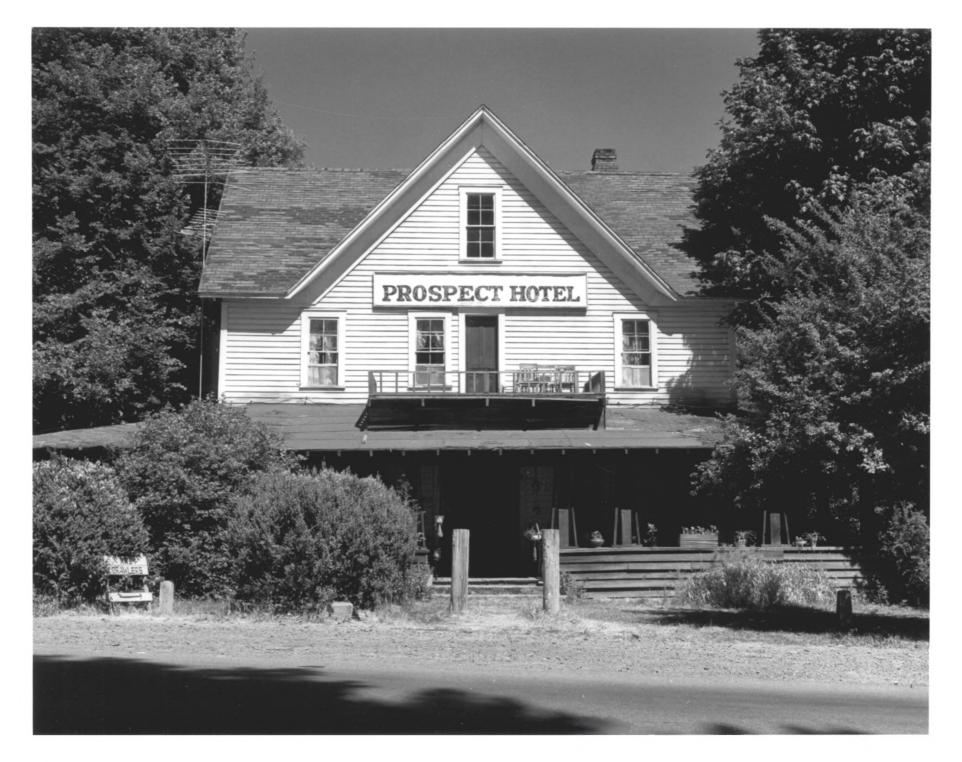

Prospect Hotel 39 Mill Creek Drive Prospect, Jackson County, Oregon

Terry Skibby Photo, 1979 611 Beach Street Ashland, Oregon 97520

FEB 1 2 1980

6 of 14 West (front) elevation Photograph # 1

Prospect Hotel 39 Mill Creek Drive Prospect, Jackson County, Oregon Photographer: Terry Skibby Negative: Terry Skibby Date of Photo: July, 1979 Northwest View