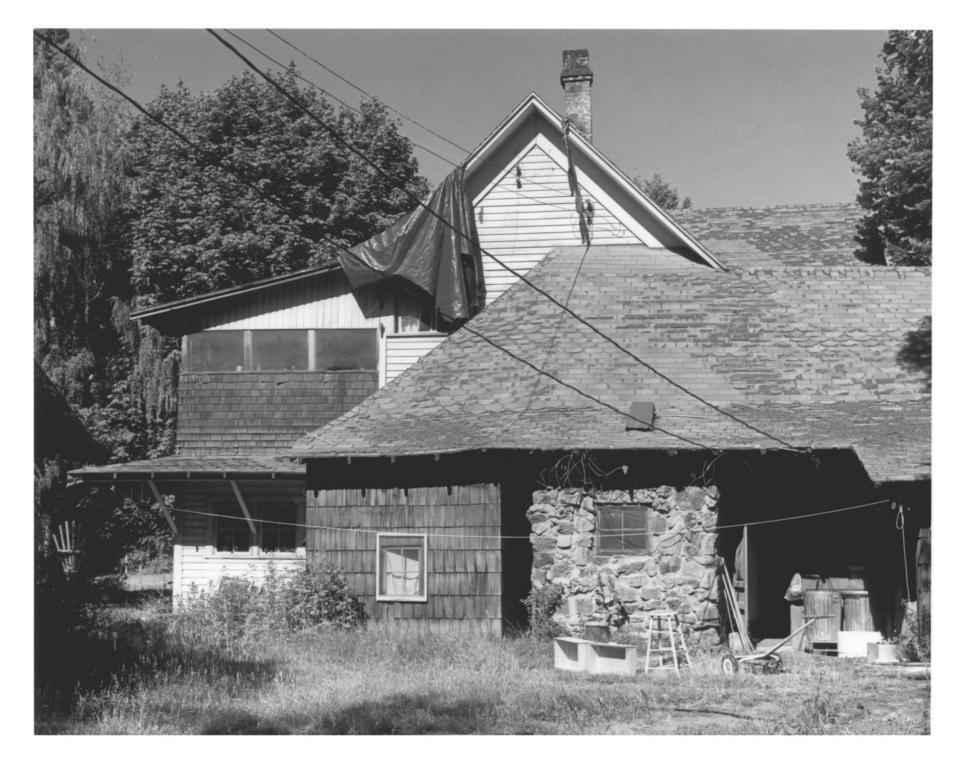

Prospect Hotel 39 Mill Creek Drive Prospect, Jackson County, Oregon

Terry Skibby Photo, 1979 611 Beach Street Ashland, Oregon 97520

JAN 1 4 1980

8 of 14 North elevation

FEB | 2 1980

FEB 1 2 1980

Prospect Hotel 39 Mill Creek Drive Prospect, Jackson County, Oregon Photographer: Terry Skibby Negative: Terry Skibby Date of Photo: July, 1979 East and rear view

> Prospect Hotel 39 Mill Creek Drive Prospect, Jackson County, Oregon

Terry Skibby Photo, 1979 611 Beach Street Ashland, Oregon 97520

```
9 of 14
East (rear) elevation
```

Prospect Hotel 39 Mill Creek Drive Prospect, Jackson County, Oregon Photographer: Terry Skibby Negative: Terry Skibby Date of Photo: July, 1979 South view