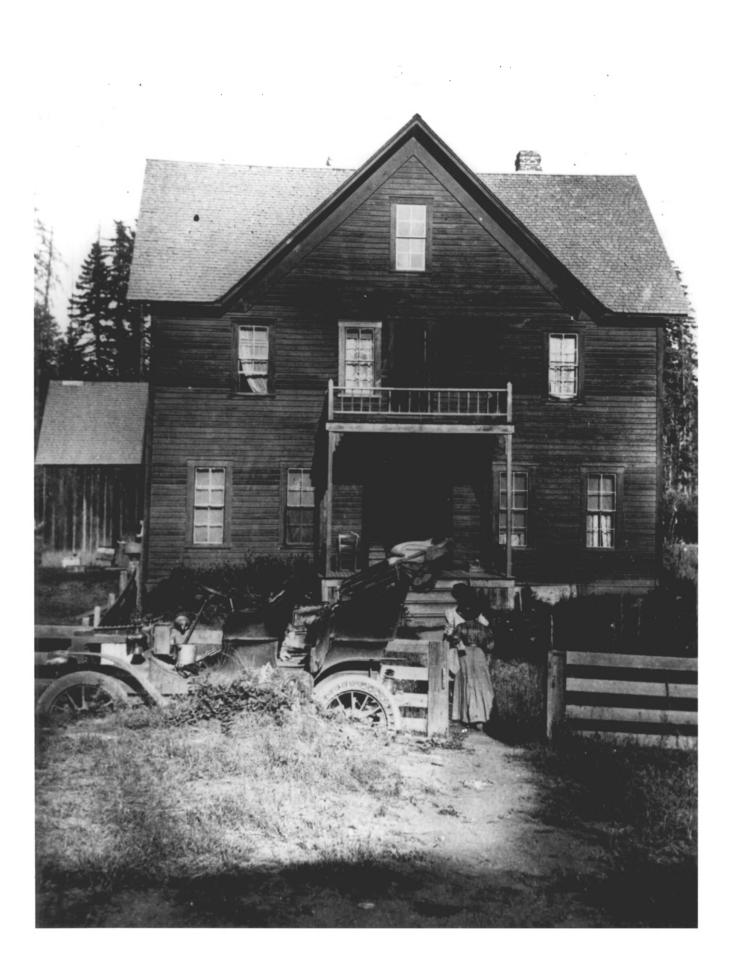

```
Prospect Hotel
39 Mill Creek Drive
Prospect, Jackson County, Oregon
```

```
Photographer Unknown, c. 1908
Southern Oregon Historical Society
Box 480
Jacksonville, Oregon 97530
```

```
1 of 14
Historic view, c. 1908
```