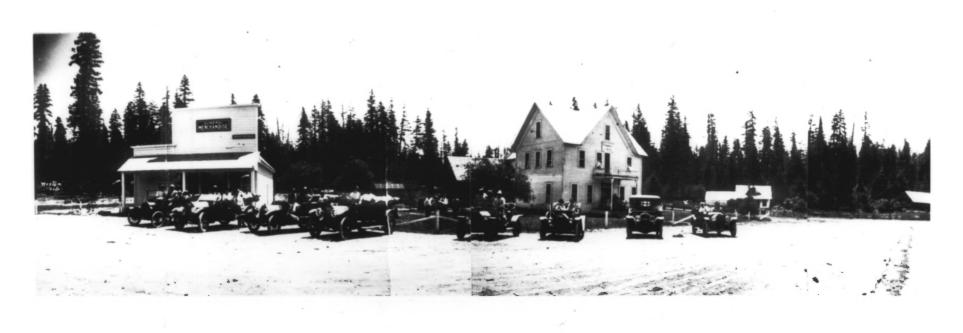

FFB 1 2 1980

Prospect Hotel 39 Mill Creek Drive Prospect, Jackson County, Oregon Photographer: Unknown Nggative: Tony Buchanan Date of Photo: c. 1940 View: South west view of Prospect Hotel and Store

Prospect Hotel 39 Mill Creek Drive Prospect, Jackson County, Oregon

Photographer Unknown, c. 1940 Tony Buchanan Negative at 611 Beach Street Ashland, Oregon 97520 FEB | 2 1980

JAN 1 4 1980

5 of 14 View from southwest, c. 1940

Prospect Hotel 39 Mill Creek Drive Prospect, Jackson County, Oregon Photographer: Terry Skibby Negative: Terry Skibby Date of Photo: July, 1979 West and front elevation