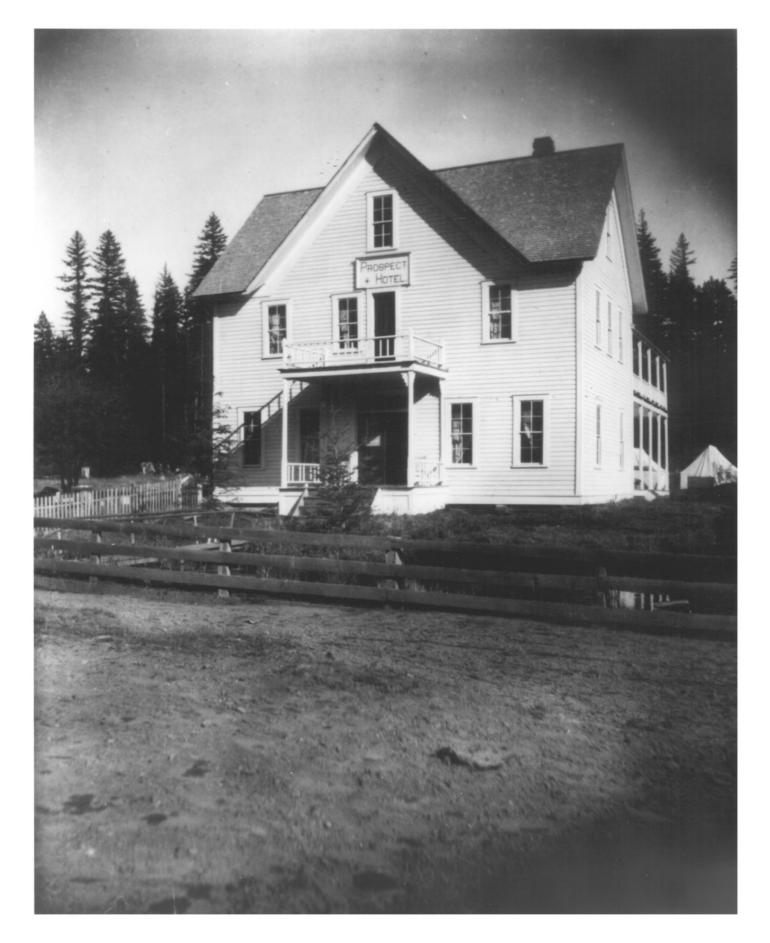

FEB | 2 1980 JAN 1 4 1980

Prospect Hotel 39 Mill Creek Drive Prospect, Jackson County, Oregon

Photographer Unknown, c. 1920 Tony Buchanan Negative at 611 Beach Street Ashland, Oregon 97520

4 of 14 Historic view of site, c. 1920