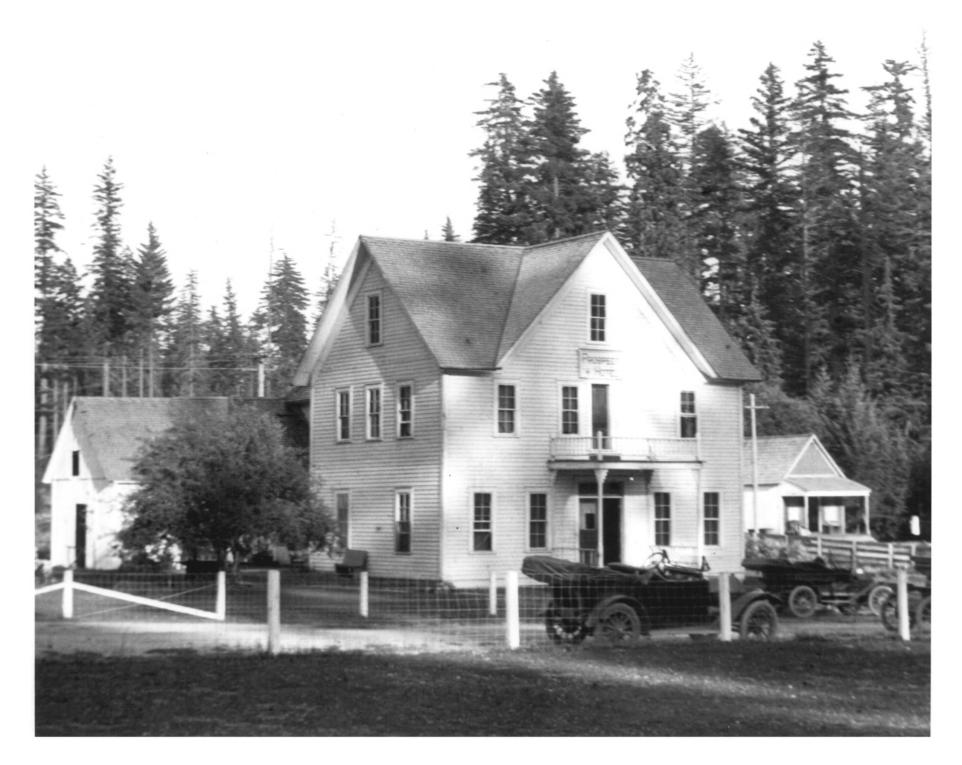

## FEB | 2 1980

Prospect Hotel 39 Mill Creek Drive Prospect, Jackson County, Oregon

Photographer Unknown, c. 1915 Southern Oregon Historical Society Box 480 Jacksonville, Oregon 97530

3 of 14 Historic view, c. 1915