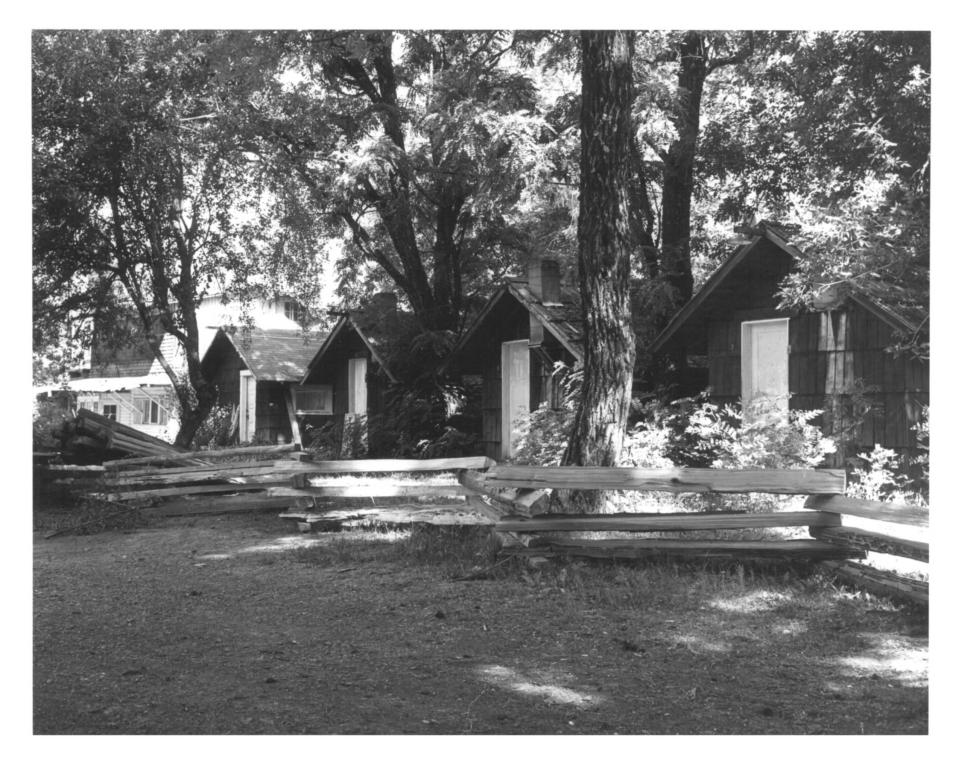

Prospect Hotel 39 Mill Creek Drive Prospect, Jackson County, Oregon

Terry Skibby Photo, 1979 611 Beach Street Ashland, Oregon 97520

JAN 14 1980

11 of 14 Detail of front porch

FEB 1 2 1980

Prospect Hotel 39 Mill Creek Drive Prospect, Jackson County, Oregon Photographer: Terry Skibby Negative: Terry Skibby View: Tourist cabins at the back of Hotel Date of Photo: July, 1979

Prospect Hotel 39 Mill Creek Drive Prospect, Jackson County, Oregon

Terry Skibby Photo, 1979 611 Beach Street Ashland, Oregon 97520

JAN 1 4 1980

12 of 14 Tourist cabins to the rear of hotel FEB | 2 1980

Prospect Hotel 39 Mill Creek Drive Prospect, Jackson County, Oregon Photographer: Terry Skibby Negative: Terry Skibby Date of Photo: July, 1979 View: Garage: Prospect Hotel