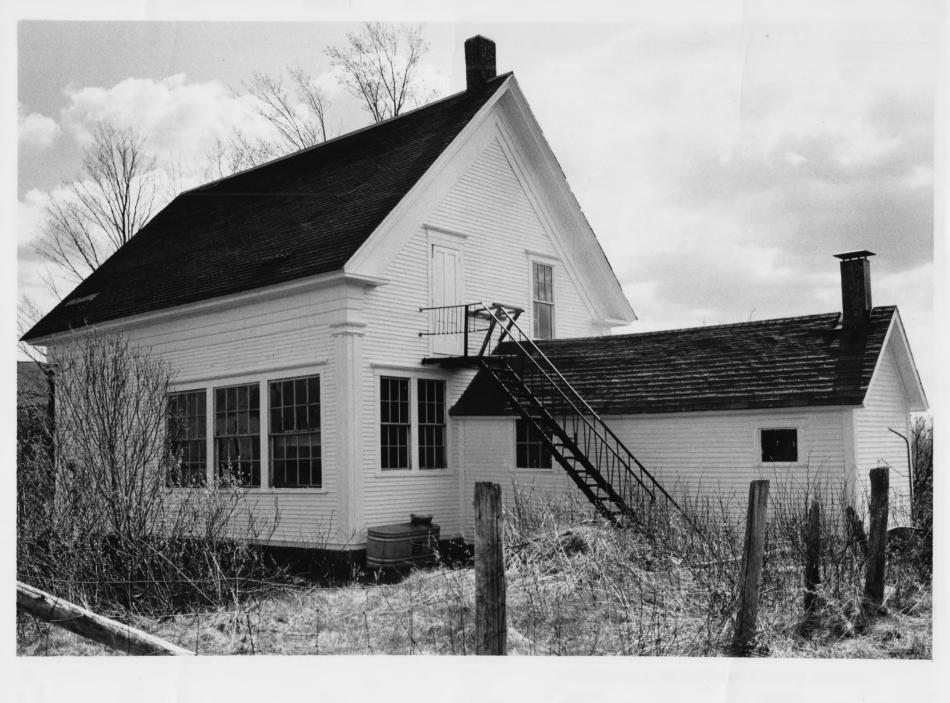

Caledonia Co.

Stannard Town Hall Stannard, VT credit: Richard C. Cote date: May 1977 negative filed at VT Div. for Historic Preservation View SW Photo 2 7 2