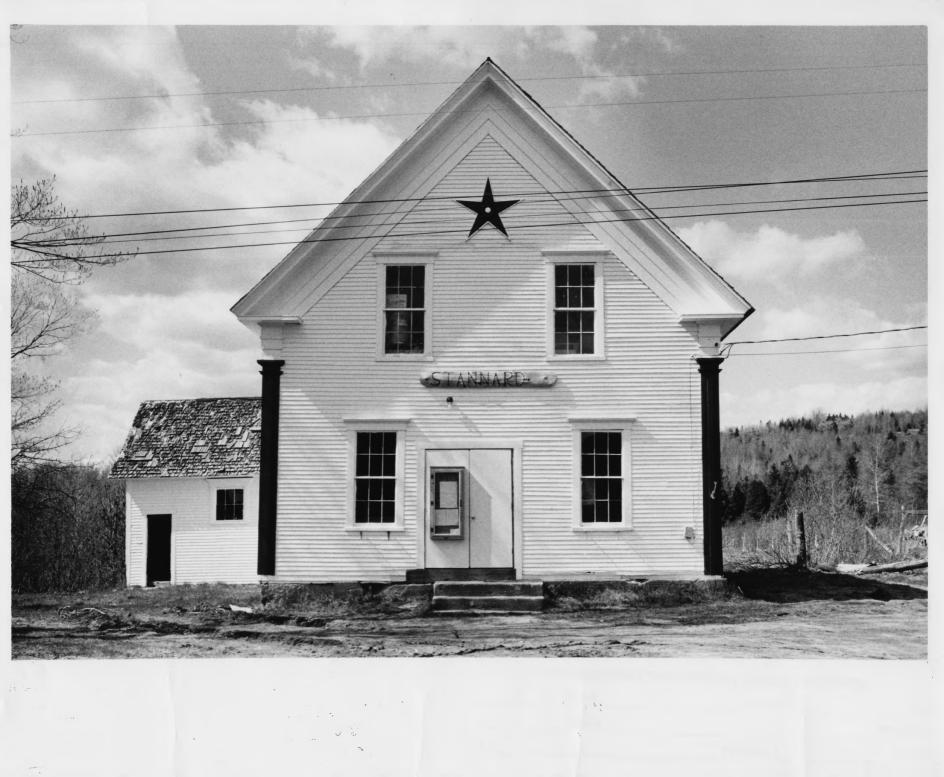

Caledonia Co.

Stannard Town Hall Stannard, Vemont credit: Richard C. Cote date: May 1977 negative filed at VT Div. for Historic Preservation View N Photo 1 7 2