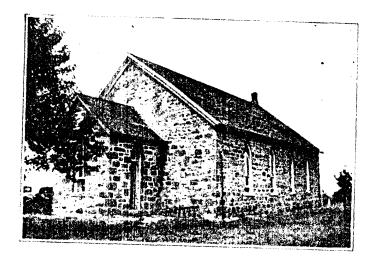

#### Describe the present and original (if known) physical appearance

Ryssby Church is located on a three acre site on the east side of Boulder County's North 63rd Street. The site is surrounded by farmland, principally crop and pasture land. A farm house and improvements which date to the active years of the church are located directly across the road.

The site features the church, a one-room with narthex stone structure of tan sandstone; a cemetery on the back of the property; a large, grassy churchyard lined with shade trees; and two frame outhouses.

The church is rectangular in plan with a square tower/narthex centered on the west end, which originally was the only entrance. Identical Gothic windows were originally installed throughout; four, evenly spaced on the side walls; two on the east wall; and one facing the road in the west wall of the tower. The second window from the east wall of the sanctuary in the south wall of the church was converted into a doorway in the 1960s to provide a fire escape.