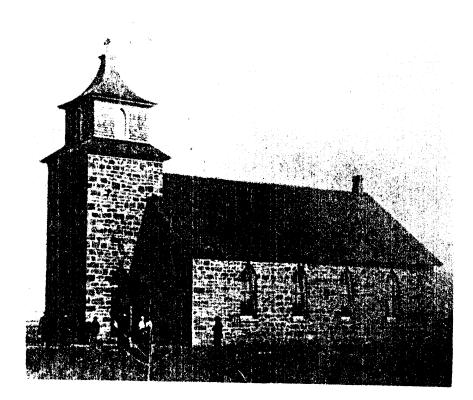

Each window is double hung with two over two transparent glazing. A gable roof covers the sanctuary, while a small, bellcast mansard roof topped by a cross covers the tower. Originally, the building had a tall, stone tower topped by a smaller, cubical bell chamber with a bellcast mansard roof. (See historic photo.) Lightning destroyed the upper portion of the original tower shortly after the turn of the century and it was removed and replaced with a gable roof over the vestibule. This roof was removed and replaced with a frame tower in 1969. This tower was patterned after the original and features shingled walls with louvered vents on its three exterior sides. (A new stone tower was structurally prohibitive. (See historic photo.)