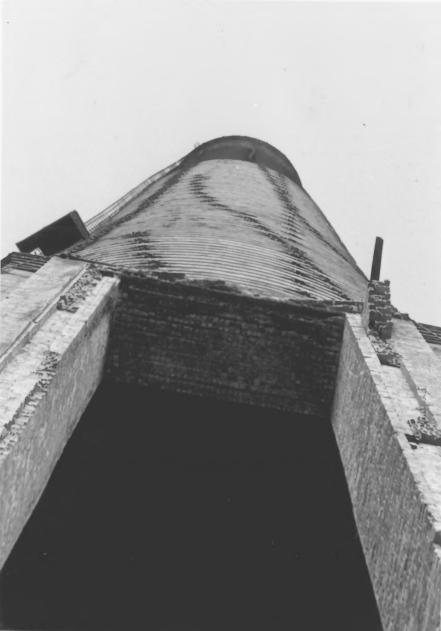

Anaconda Copper Mining Company Smoke Stack Anaconda, Deer Lodge County, Montana

Photographer: Maggie Smith, Anaconda, MT Location of Negatives: with Maggie Smith Date of Photograph: February, 1987 View: Looking up