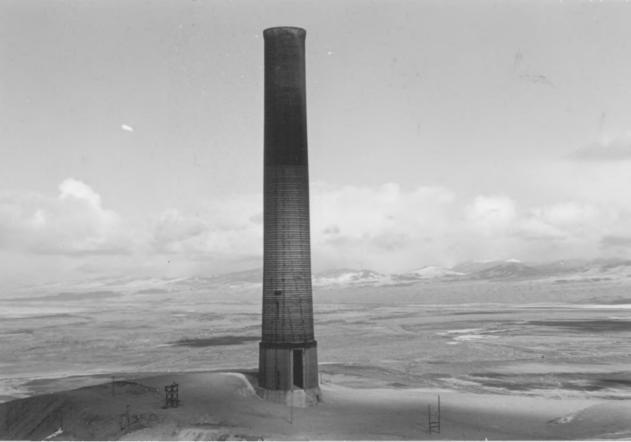

Anaconda Copper Mining Company Smoke Stack Anaconda, Deer Lodge County, Montana

Photographer: Maggie Smith, Anaconda, MT Location of Negatives: with Maggie Smith

Date of Photograph: February, 1987
View: Looking northeast