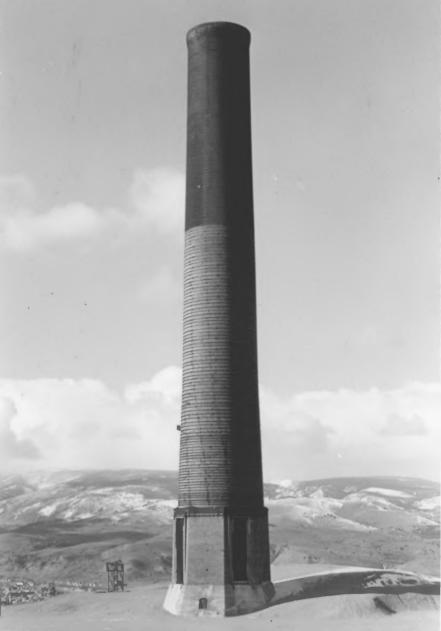

Anaconda Copper Mining Company Smoke Stack Anaconda, Deer Lodge County, Montana

Photographer: Maggie Smith, Anaconda, MT Location of Negatives: with Maggie Smith Date of Photograph: February, 1987 View: Looking Northwest