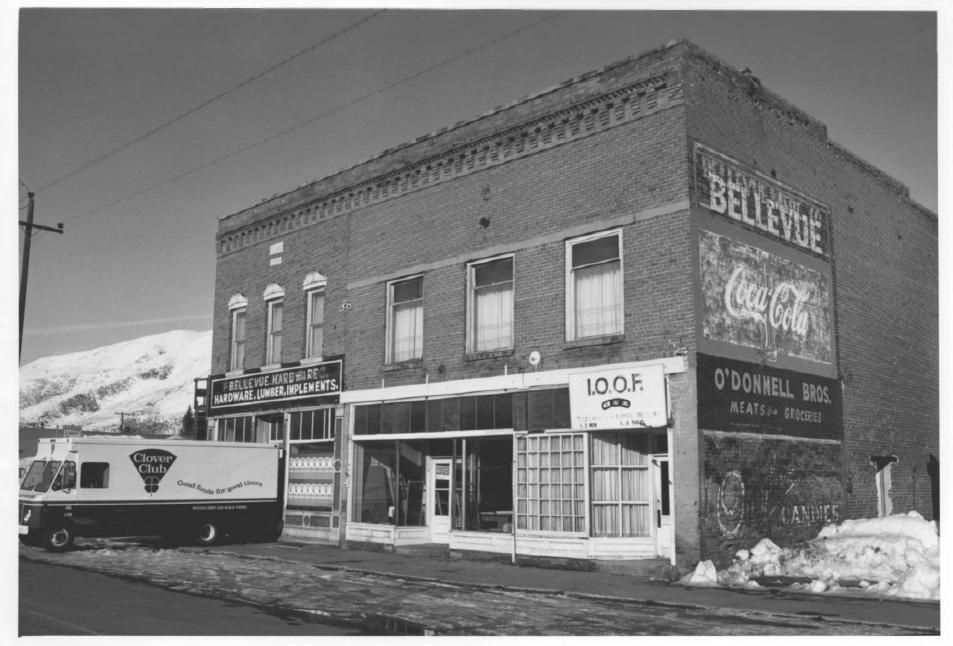

Bellevue Historic District (I.O.O.F. Hall, and N. C. Larsen store, sites 4 and 5) Bellevue, Blaine County, Idaho

Photograph by Patricia Wright February, 1980

Negative on file at the Idaho State Historical Society, Boise, Idaho