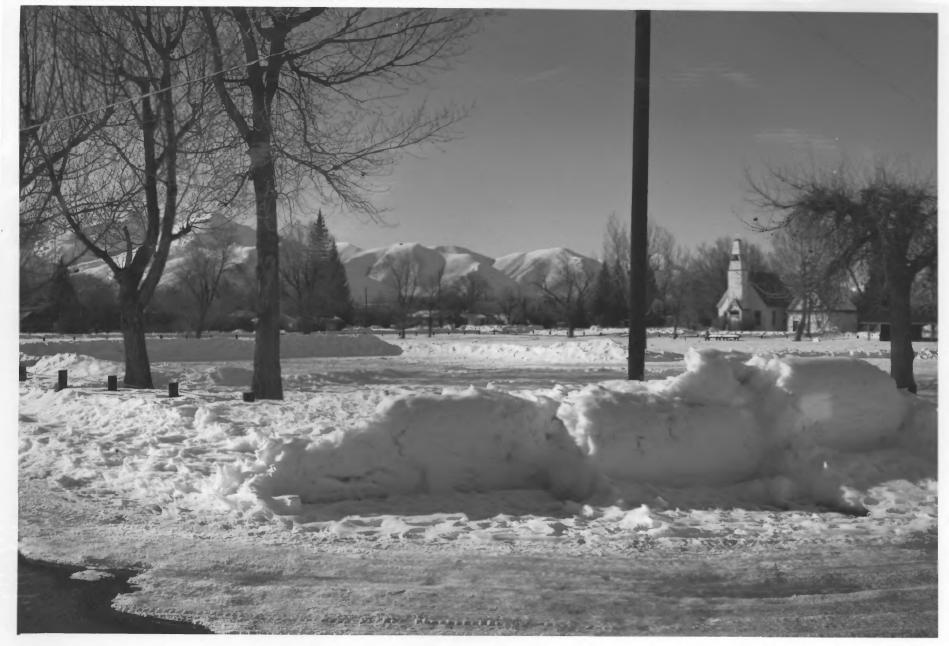

Negative on file at Idaho State Historical Society, Boise, Idaho

Bellevue Historic District (City Park from Fourth and Elm)

Bellevue, Blaine County, Idaho

Photographer: Patricia Wright February, 1980 MAR 1 0 1980

Negative on file at Idaho State Historical Society, Boise, Idaho

View from east