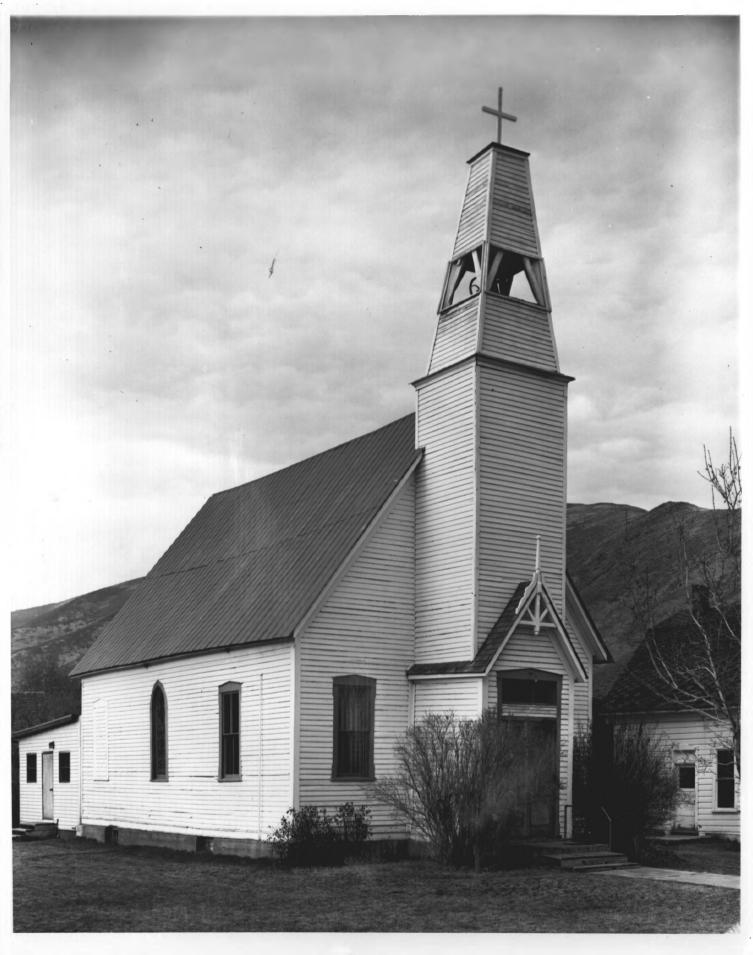

#### #20 Presbyterian church

Bellevue Historic District Bellevue, Idaho

Photographer: Duane Garrett 1978 20 OCT 9 1979

Negative on file at Idaho State Historical Society Boise, Idaho