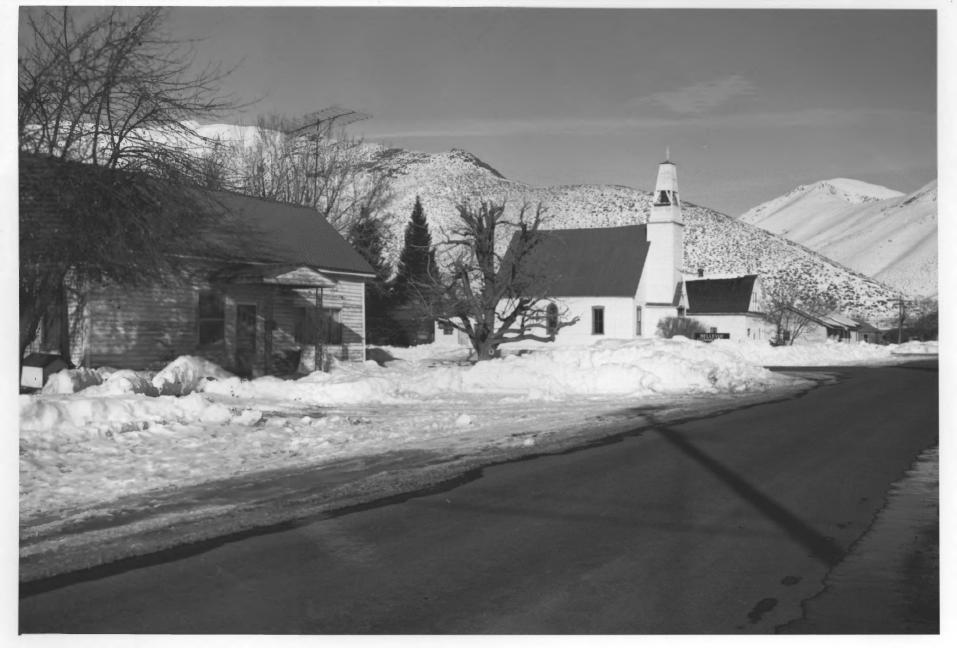

Negative on file at Idaho State Historica Society, Boise, Idaho

MAR 1 0 1980

Bellevue Historic District(across Oak Street from site #17) Bellevue, Blaine County, Idaho

Photog<mark>raph</mark> by Patricia Wright Febru<mark>ary; 1980</mark>

Negative on file at Idaho State Historical Society, Boise, Idaho

View from west

Bellevue Historic District (Third Street; site #15 at left)
Bellevue, Blaine County, Idaho

Photograph by Patricia Wright February, 1980