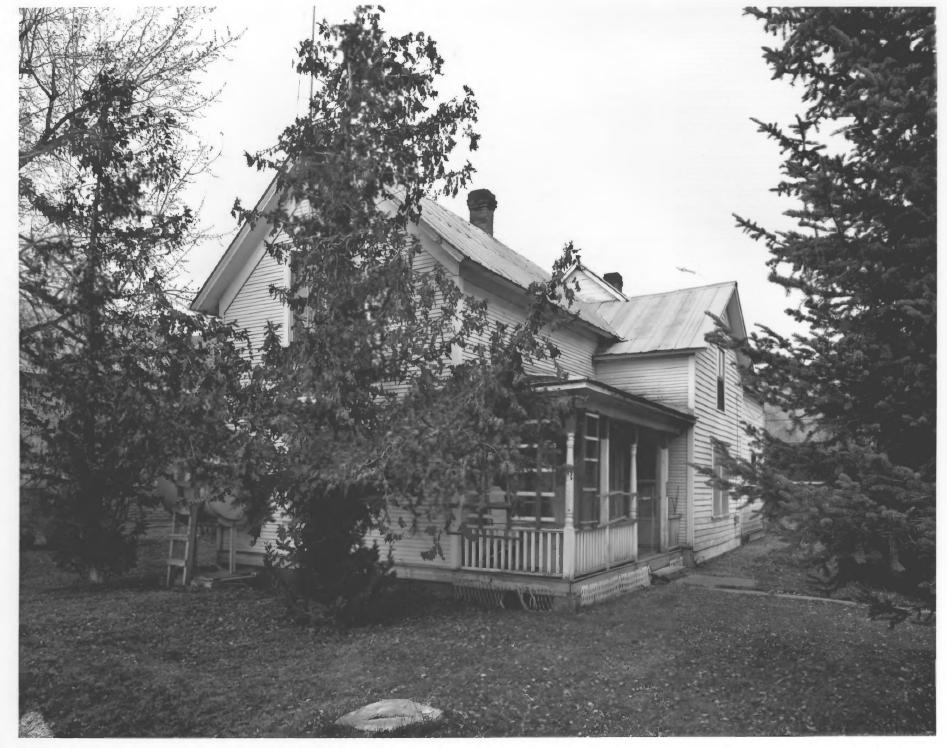

#### Photograph by Duane Garrett 1978

Negative on file at the Idaho State Historical Society, Boise, Idaho

View from northeast

Bellevue Historic District (Larsen, N. C., House, site 7) Bellevue, Blaine County, Idaho