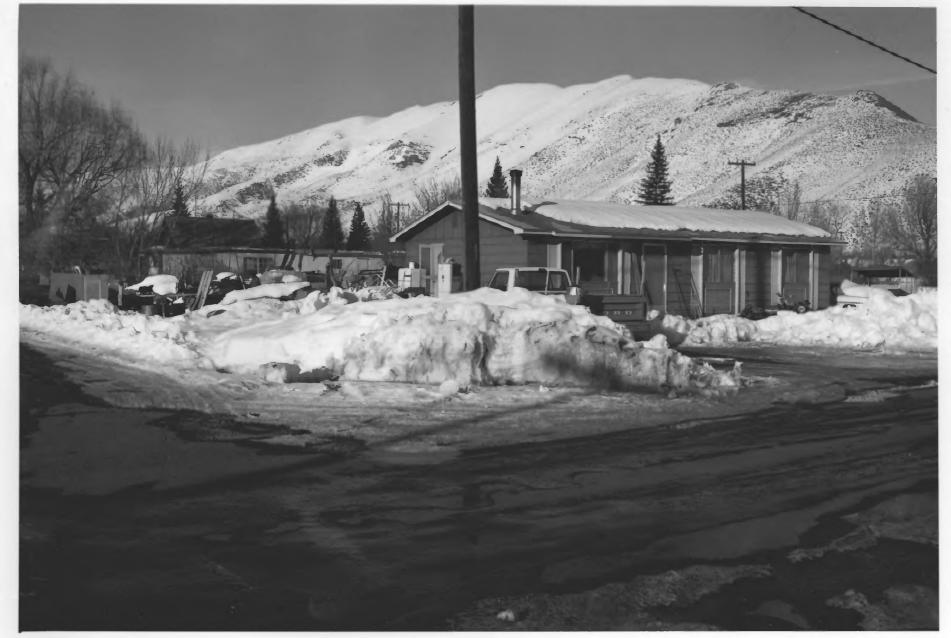

Negative on file at Idaho State Historical Society, Boise, Idaho

Bellevue Historic District (Cedar Street; sites 21 and 20 left to right) Bellevue, Blaine County, Idaho

Photograph by Patricia Wright MAR 1 0 1980 February, 1980