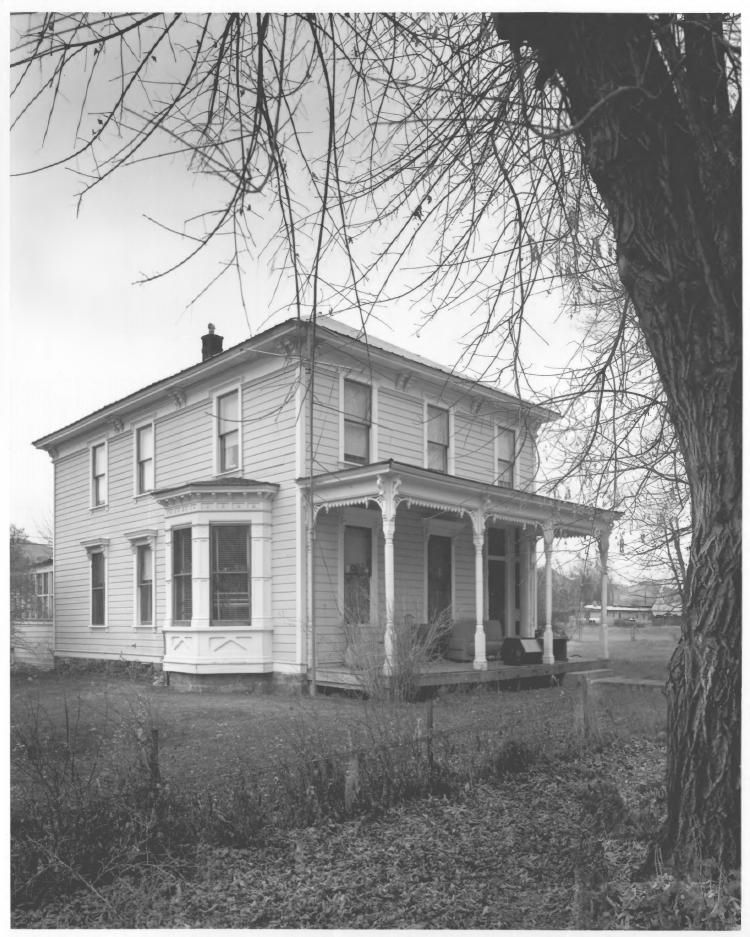

Photograph by Duane Garrett 1978

Negative on file at the Idaho State Historical Society, Boise, Idaho