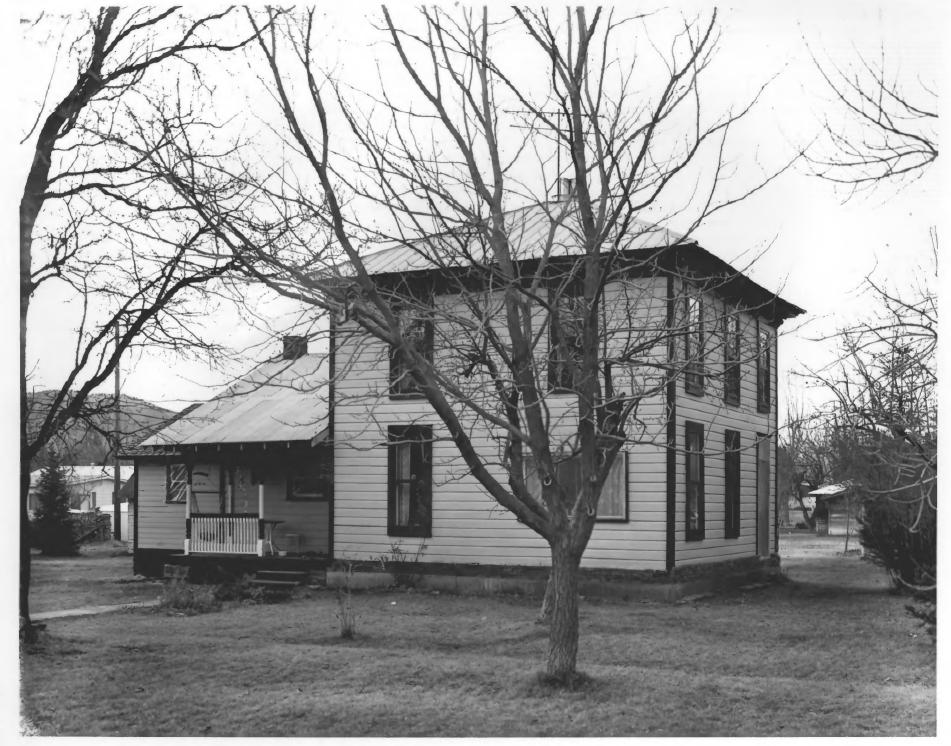

Photograph by Duane Garrett 1978

Negative on file at the Idaho State Historical Society, Boise, Idaho