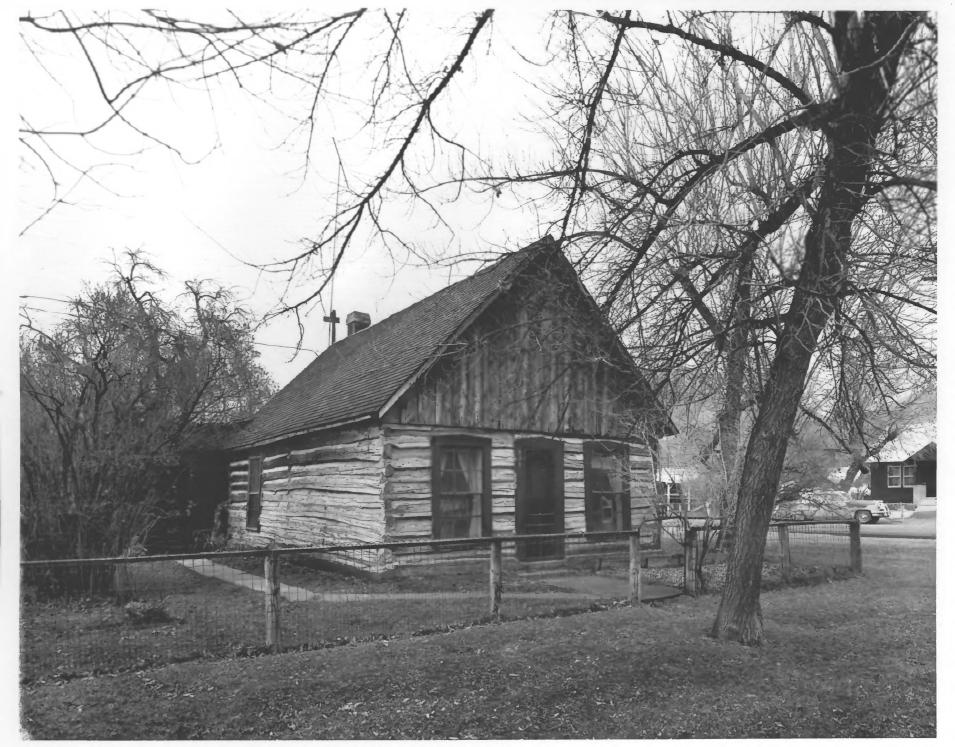

## #18 O'Donnell residence

Bellevue, Historic District Bellevue, Idaho

Photographer: Duane Garrett

1978

Negative on file at Idaho State Historical Society Boise, Idaho