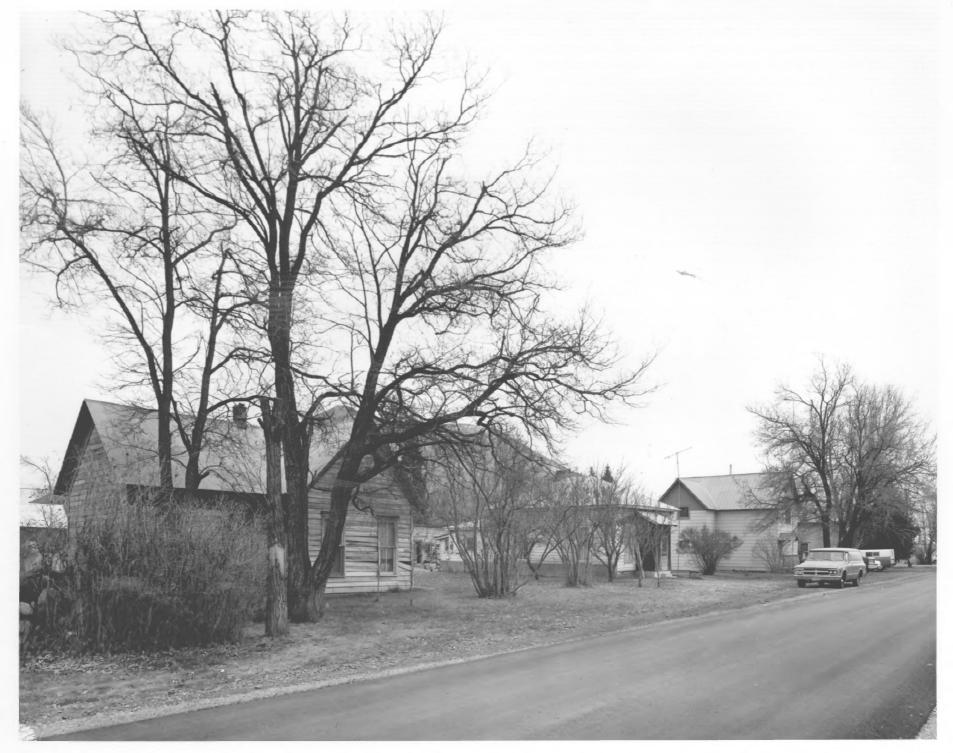

#### Photograph by Duane Garrett 1978

Negative on file at the Idaho State Historical Society, Boise, Idaho

Bellevue Historic District (Allen, Dr., House, site 9) Bellevue, Blaine County, Idaho