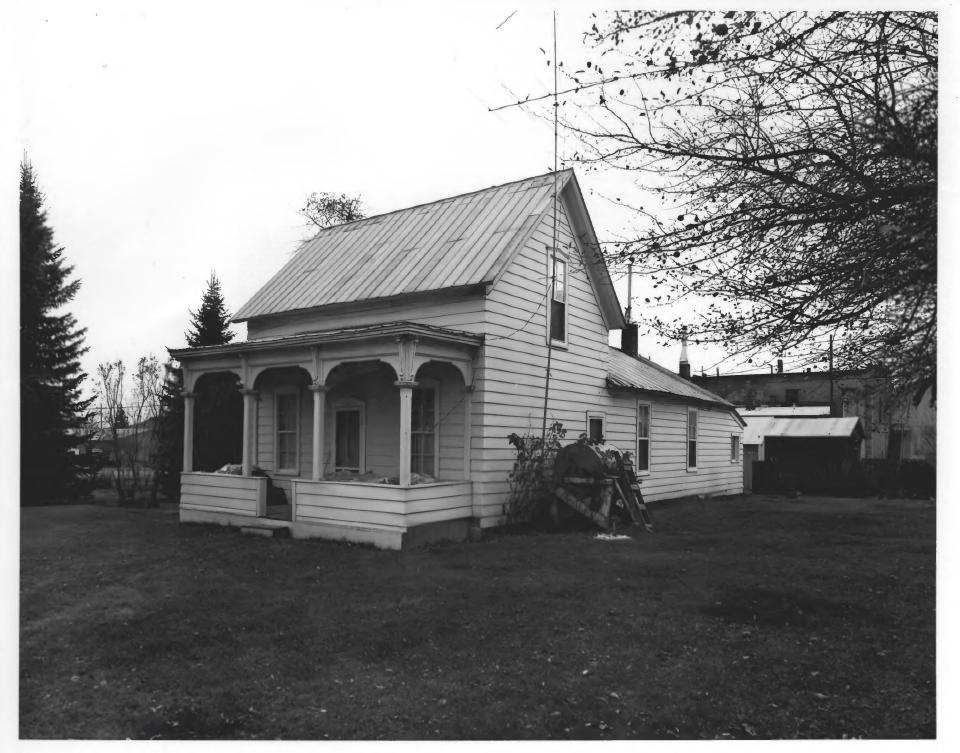

#### Photograph by Duane Garrett 1978

Negative on file at the Idaho State Historical Society, Boise, Idaho

View from northeast

Bellevue Historic District (Larsen, N. C., House, site 7) Bellevue, Blaine County, Idaho