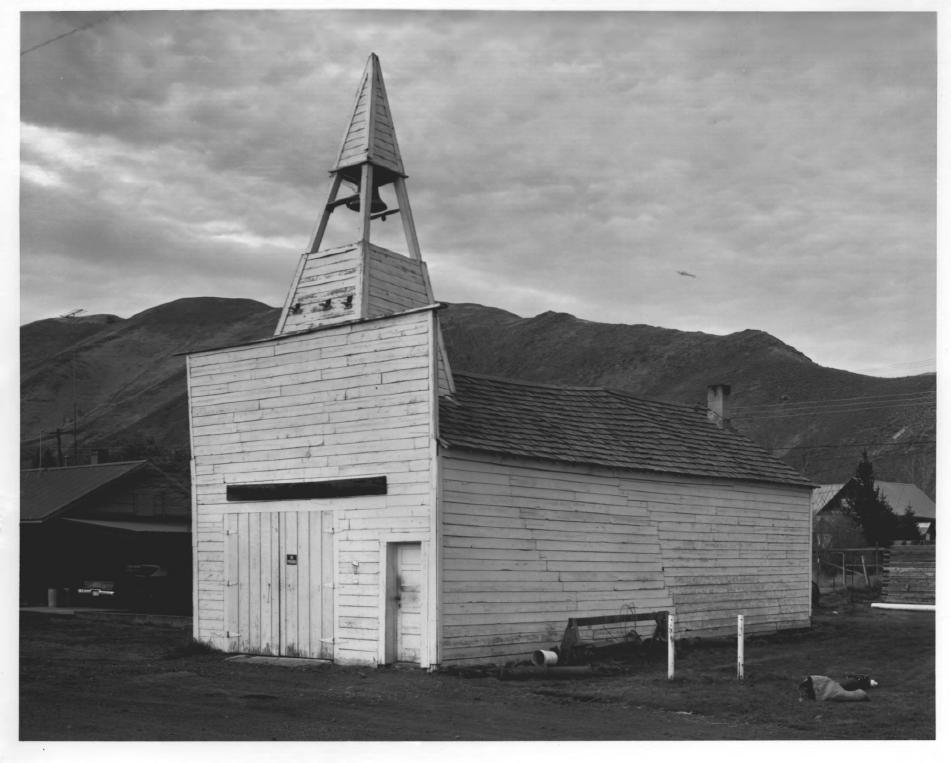

#### Bellevue historic District Beldvue, Idaho

Photographer: Duane Garrett

1978 OCT 9 1979

Negative on file at Idaho Historical Society Boise, Idaho