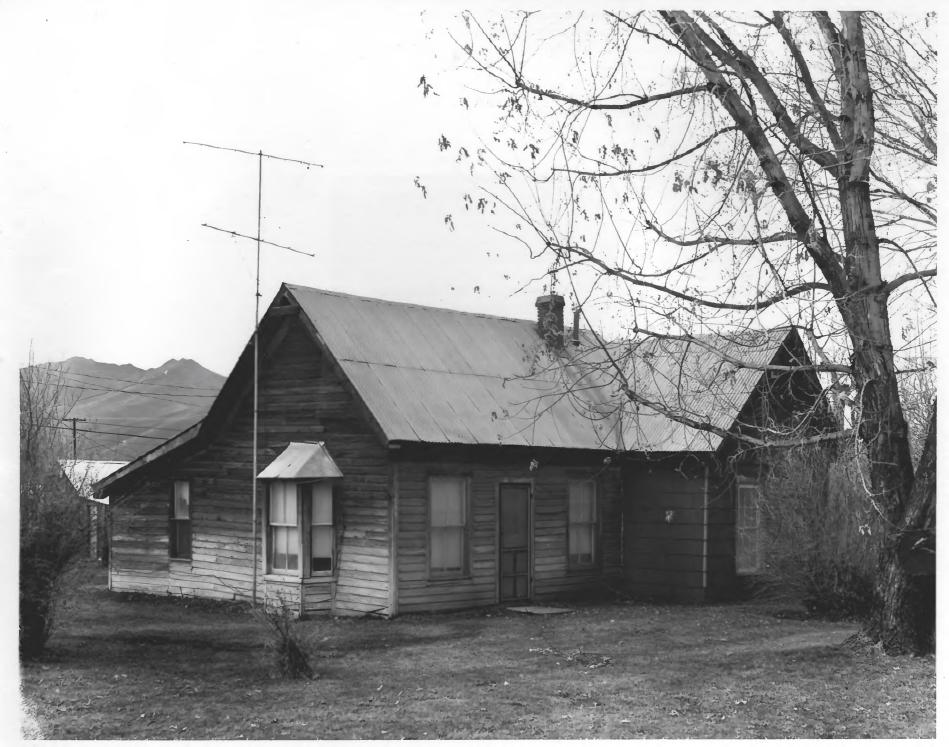

Bellevue Historic District (Johnson House, site 16) Bellevue, Blaine County, Idaho

# Photograph by Duane Garrett 1978

### Negative on file at the Idaho State Historical Society, Boise, Idaho

Bellevue Historic District (McNary House, site 21) Bellevue, Blaine County, Idaho