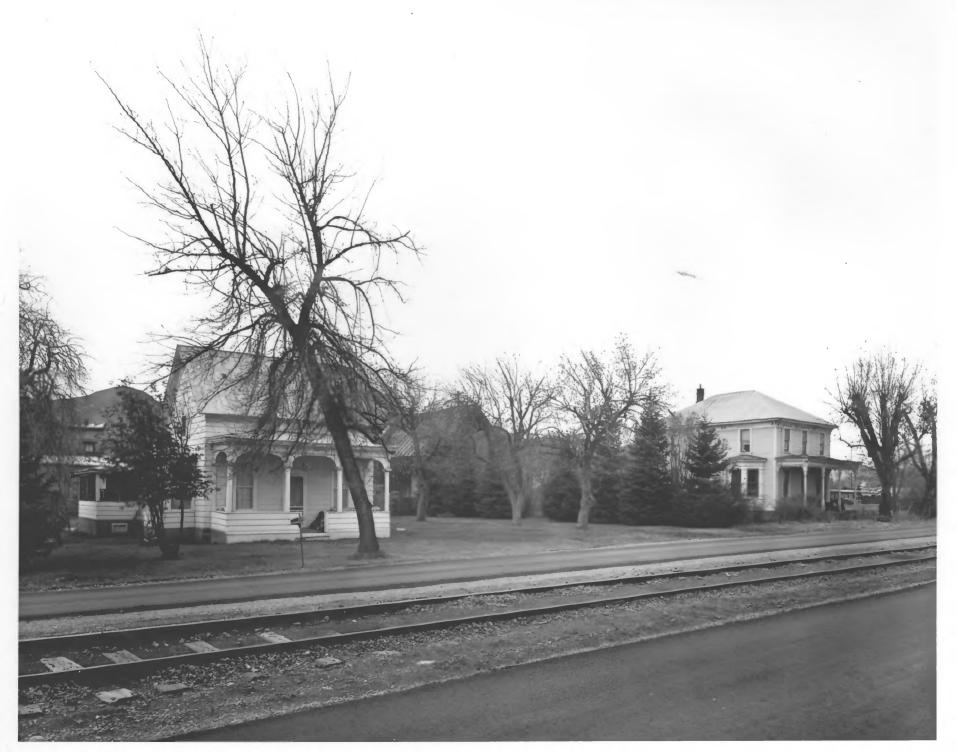

#### Photograph by Duane Garrett 1978

Negative on file at the Idaho State Historical Society, Boise, Idaho

Bellevue Historic District (Allen, Dr., House, site 9) Bellevue, Blaine County, Idaho